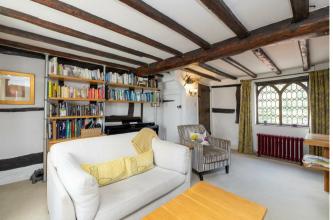

As you step inside, you are greeted by a cosy reception room, perfect for relaxing with family and friends. The property boasts two inviting bedrooms, ideal for a small family or as a peaceful retreat for a couple. The bathroom is well-appointed and provides all the necessary amenities for modern living.

One of the standout features of this cottage is the beautiful inglenook fireplace, adding warmth and character to the living space. The exposed ceiling timbers further enhance the historical appeal of the property, creating a unique and inviting atmosphere.