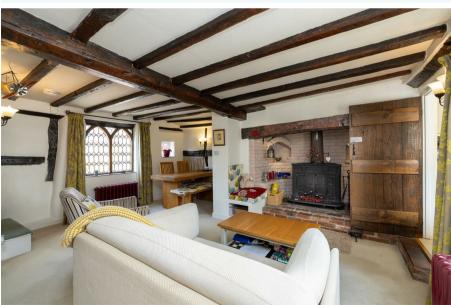

One of the standout features of this cottage is the beautiful inglenook fireplace, adding warmth and character to the living space. The exposed ceiling timbers further enhance the historical appeal of the property, creating a unique and inviting atmosphere.