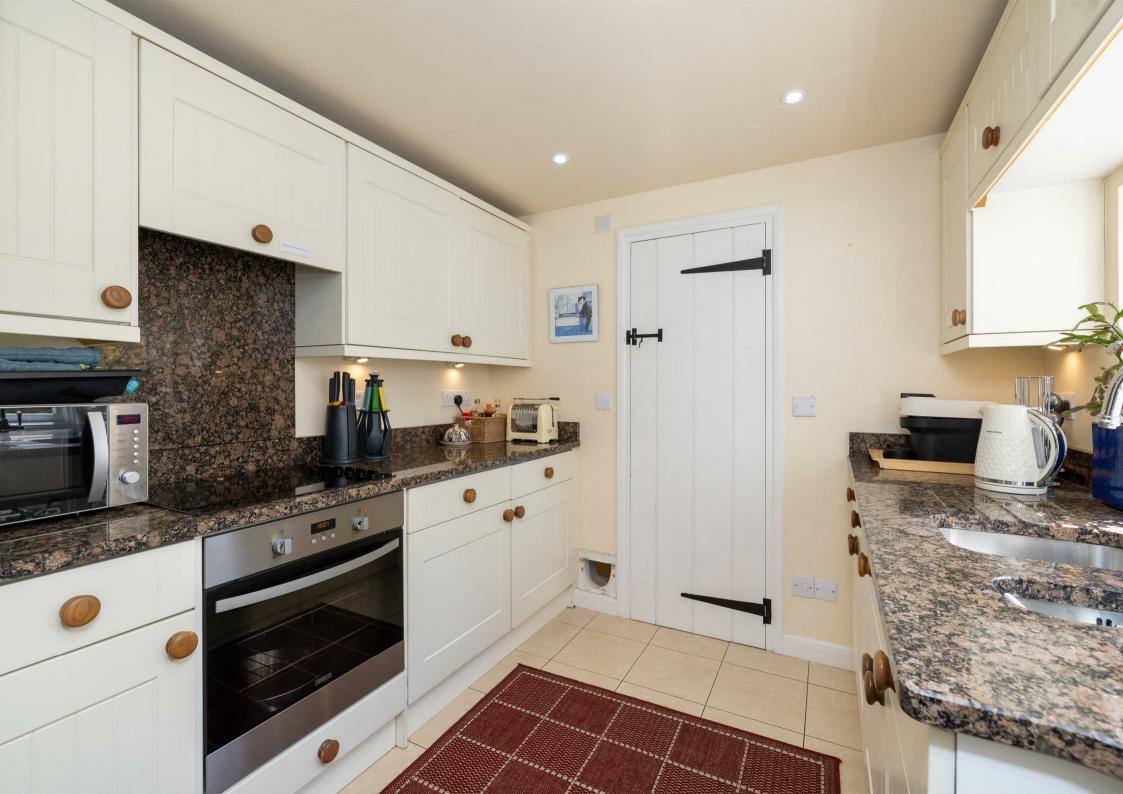

## Offers over £325,000

Porch

**Living Dining Family Room** 

16'6 x 15'4 (5.03m x 4.67m)

**Kitchen** 8'8 x 7'8 (2.64m x 2.34m)

WC 8'8 x 2'7 (2.64m x 0.79m)

Landing

Wardrobe