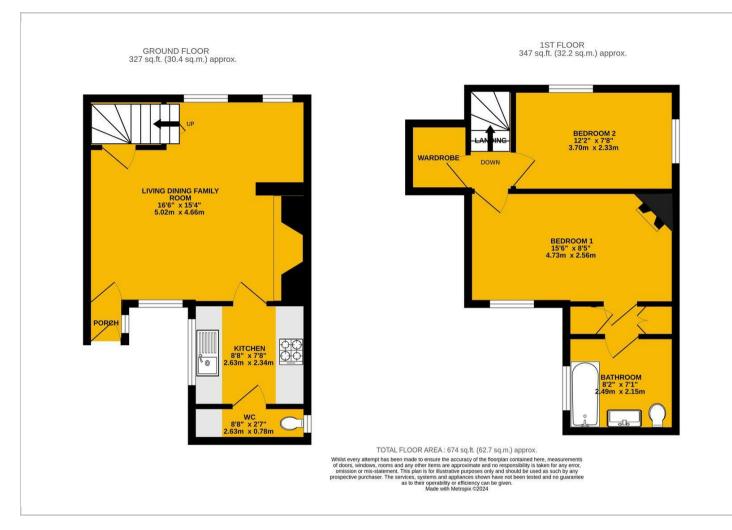

## Offers over £325,000

Porch

**Living Dining Family Room** 

16'6 x 15'4 (5.03m x 4.67m)

**Kitchen** 8'8 x 7'8 (2.64m x 2.34m)

WC 8'8 x 2'7 (2.64m x 0.79m)

Landing

Wardrobe

**Bedroom 2** 12'2 x 7'8 (3.71m x 2.34m)

**Bedroom 1** 15'6 x 8'5 (4.72m x 2.57m)

**Bathroom** 8'2 x 7'1 (2.49m x 2.16m)