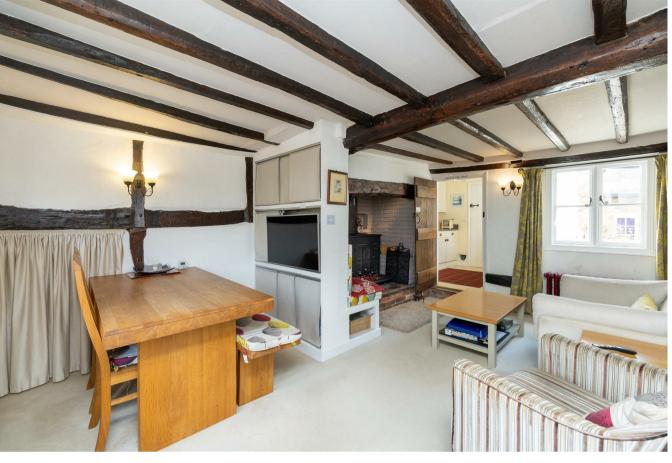

As you step inside, you are greeted by a cosy reception room, perfect for relaxing with family and friends. The property boasts two inviting bedrooms, ideal for a small family or as a peaceful retreat for a couple. The bathroom is well-appointed and provides all the necessary amenities for modern living.

One of the standout features of this cottage is the beautiful inglenook fireplace, adding warmth and character to the living space. The exposed ceiling timbers further enhance the historical appeal of the property, creating a unique and inviting atmosphere.