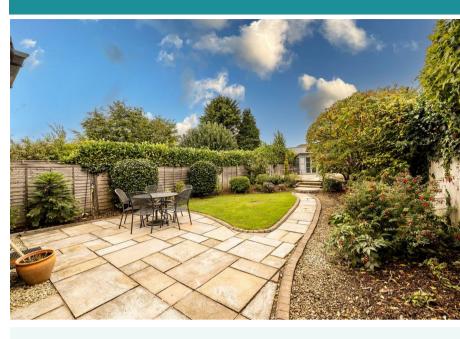

## **60 Telford Avenue**

Leamington Spa, CV32 7HP

- Three Double Bedrooms
- Separate Garage
- Popular Location
- Utility With Shower Room

- Man Cave/Workshop
- Fantastic Living Space
- Extended

\*\*Extended, Fully Updated & Fantastic Location\*\* Located on the very popular road, Telford Avenue stands this three double bedroom semi detached home. With a fantastic living space this property briefly comprises on the ground floor; entrance hallway, living room, open plan 'L' shape kitchen dining living room, separate utility with shower room & WC, and further 'man cave'/workshop. To the first floor; three spacious double bedrooms with fitted wardrobes and a fantastic size family bathroom with separate shower. Externally there is parking on driveway, single garage & well maintained rear garden.