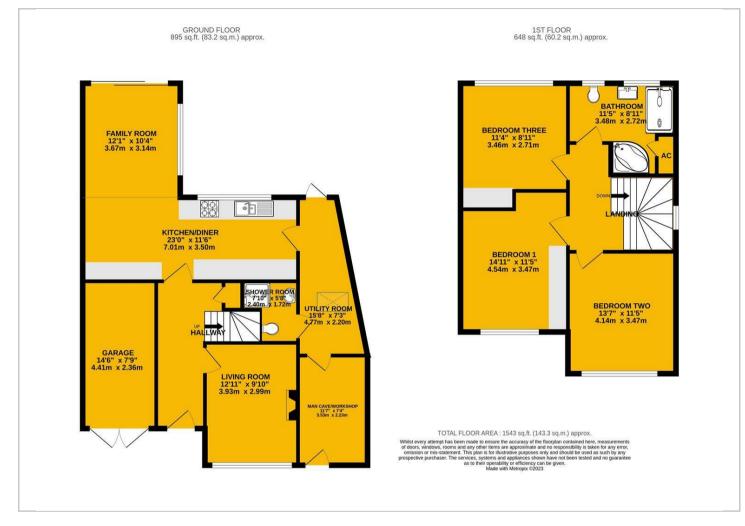

Living Room 12'11 x 9'10 (3.94m x 3.00m)

Kitchen Dining Area 23'0 x11'6 (7.01m x3.51m)

**Family Room** 12'1 x 10'04 (3.68m x 3.15m)

**Utlilty Room** 15'8 x 7'3 (4.78m x 2.21m)

**Shower Room** 7'10 x 5'8 (2.39m x 1.73m)

**Man Cave/Workshop** 11'7 x 7'4 (3.53m x 2.24m)

Landing

**Bedroom 1** 14'11 x 11'5 (4.55m x 3.48m)

**Bedroom 2** 13'7 x 11'5 (4.14m x 3.48m)

**Bathroom** 11'5 x 8'11 (3.48m x 2.72m)

**Bedroom 3** 11'4 x 8'11 (3.45m x 2.72m)