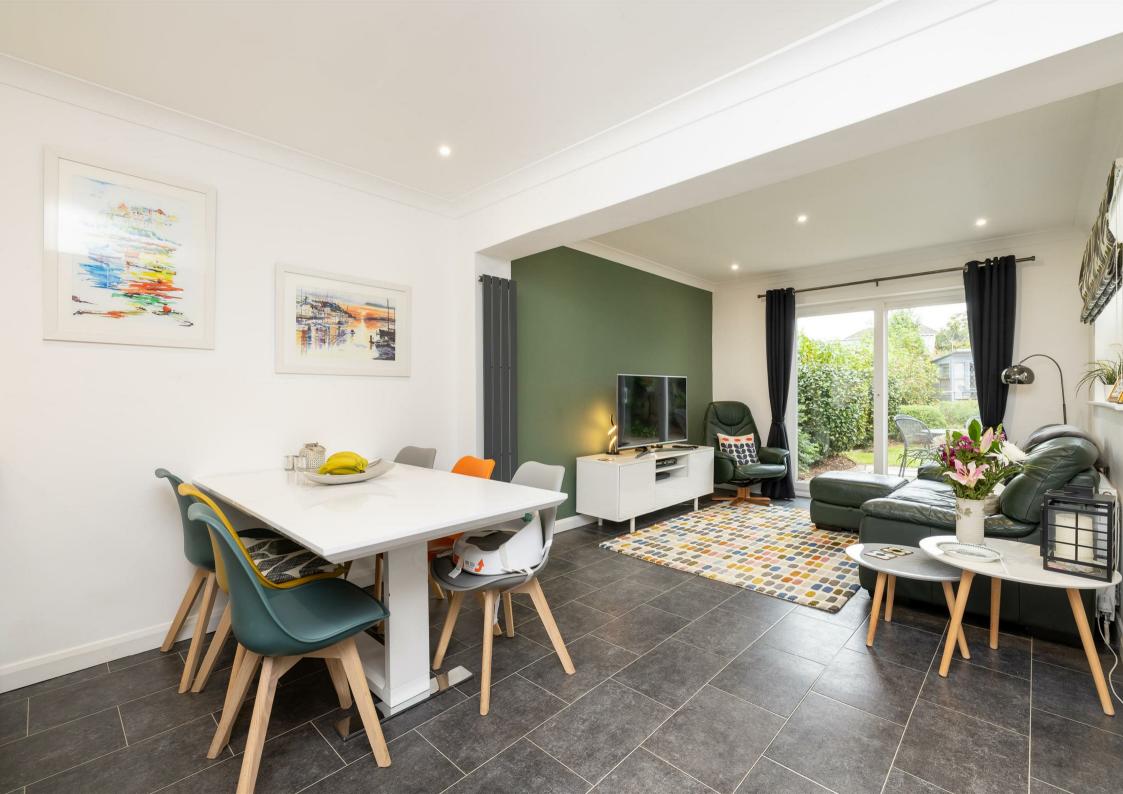

## **60 Telford Avenue**

Leamington Spa, CV32 7HP

- Three Double Bedrooms
- Separate Garage
- Popular Location
- Utility With Shower Room

- Man Cave/Workshop
- Fantastic Living Space
- Extended

\*\*Extended, Fully Updated & Fantastic Location\*\* Located on the very popular road, Telford Avenue stands this three double bedroom semi detached home. With a fantastic living space this property briefly comprises on the ground floor; entrance hallway, living room, open plan 'L' shape kitchen dining living room, separate utility with shower room & WC, and further 'man cave'/workshop. To the first floor; three spacious double bedrooms with fitted wardrobes and a fantastic size family bathroom with separate shower. Externally there is parking on driveway, single garage & well maintained rear garden.

Living Room 12'11 x 9'10 (3.94m x 3.00m)

Kitchen Dining Area 23'0 x11'6 (7.01m x3.51m)

**Family Room** 12'1 x 10'04 (3.68m x 3.15m)

**Utlilty Room** 15'8 x 7'3 (4.78m x 2.21m)

**Shower Room** 7'10 x 5'8 (2.39m x 1.73m)