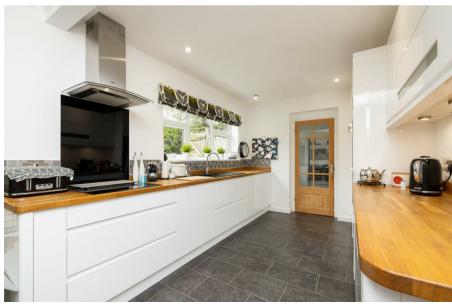

Living Room 12'11 x 9'10 (3.94m x 3.00m)

Kitchen Dining Area 23'0 x11'6 (7.01m x3.51m)

**Family Room** 12'1 x 10'04 (3.68m x 3.15m)

**Utlilty Room** 15'8 x 7'3 (4.78m x 2.21m)

**Shower Room** 7'10 x 5'8 (2.39m x 1.73m)