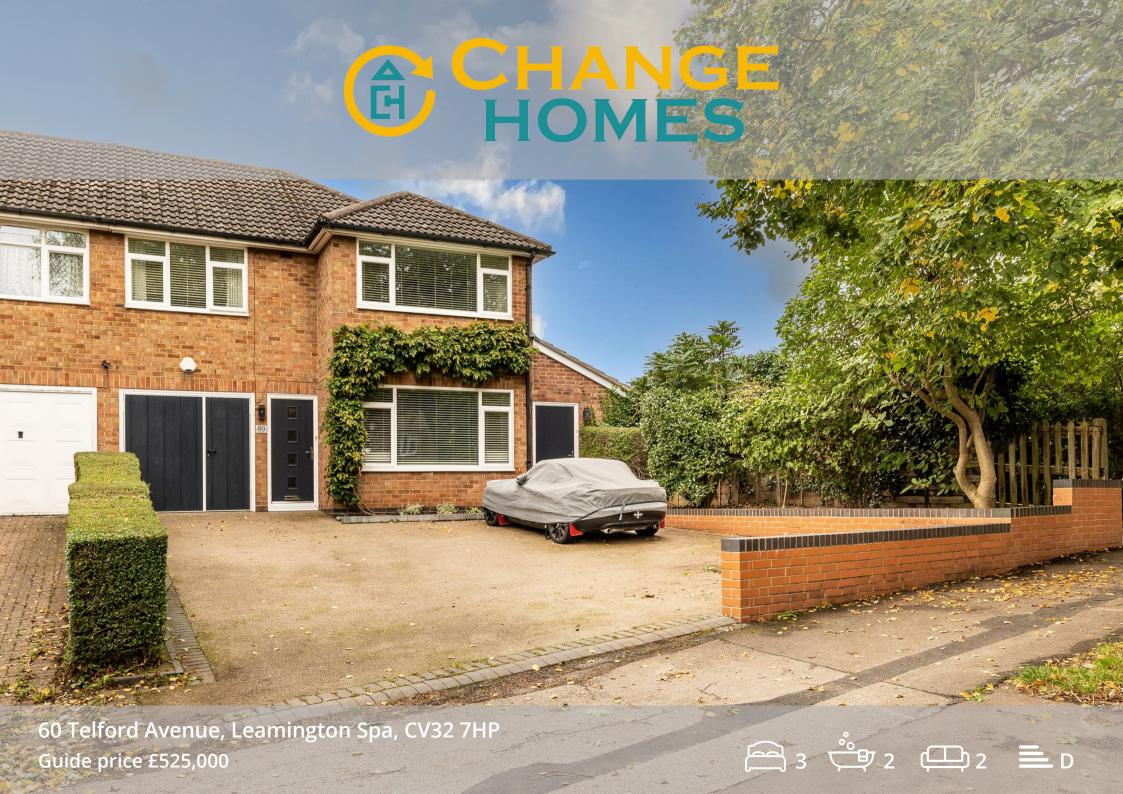

## **60 Telford Avenue**

Leamington Spa, CV32 7HP

- Three Double Bedrooms
- Separate Garage
- Popular Location
- Utility With Shower Room

- Man Cave/Workshop
- Fantastic Living Space
- Extended

\*\*Extended, Fully Updated & Fantastic Location\*\* Located on the very popular road, Telford Avenue stands this three double bedroom semi detached home. With a fantastic living space this property briefly comprises on the ground floor; entrance hallway, living room, open plan 'L' shape kitchen dining living room, separate utility with shower room & WC, and further 'man cave'/workshop. To the first floor; three spacious double bedrooms with fitted wardrobes and a fantastic size family bathroom with separate shower. Externally there is parking on driveway, single garage & well maintained rear garden.

## Guide price £525,000

|   |    |     |              |            |      | -  |
|---|----|-----|--------------|------------|------|----|
| _ |    | rai |              | _          | _    |    |
| - | nт | rai | $\mathbf{n}$ | <b>ם</b> ו | - 1- | 31 |
|   |    |     |              |            |      |    |