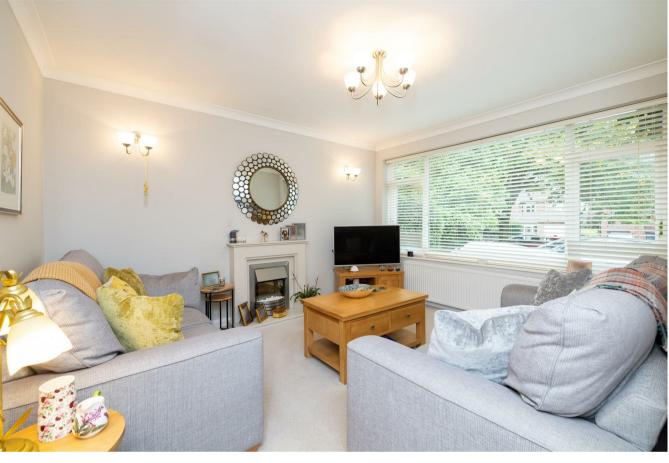

Living Room 12'11 x 9'10 (3.94m x 3.00m)

Kitchen Dining Area 23'0 x11'6 (7.01m x3.51m)

**Family Room** 12'1 x 10'04 (3.68m x 3.15m)

**Utlilty Room** 15'8 x 7'3 (4.78m x 2.21m)

**Shower Room** 7'10 x 5'8 (2.39m x 1.73m)