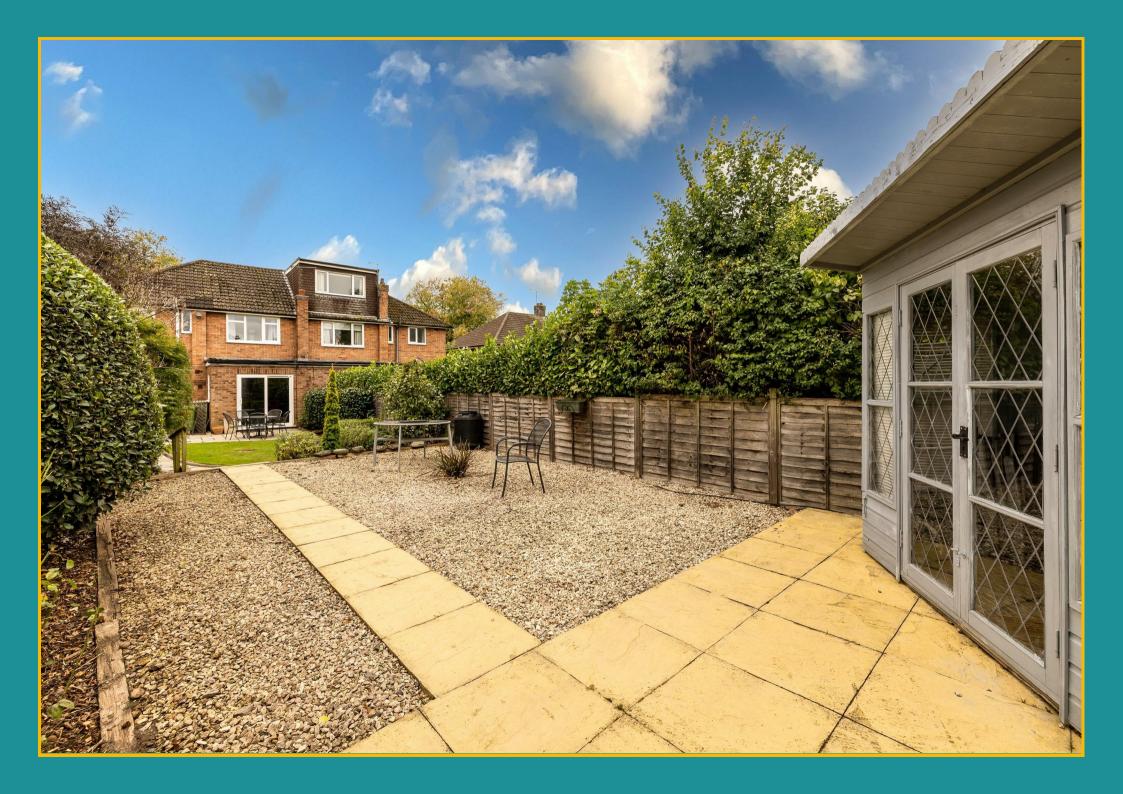

## **60 Telford Avenue**

Leamington Spa, CV32 7HP

- Three Double Bedrooms
- Separate Garage
- Popular Location
- Utility With Shower Room

- Man Cave/Workshop
- Fantastic Living Space
- Extended

\*\*Extended, Fully Updated & Fantastic Location\*\* Located on the very popular road, Telford Avenue stands this three double bedroom semi detached home. With a fantastic living space this property briefly comprises on the ground floor; entrance hallway, living room, open plan 'L' shape kitchen dining living room, separate utility with shower room & WC, and further 'man cave'/workshop. To the first floor; three spacious double bedrooms with fitted wardrobes and a fantastic size family bathroom with separate shower. Externally there is parking on driveway, single garage & well maintained rear garden.