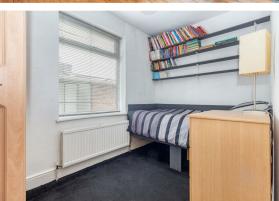

**Living Room** 21'8 x 13'4 (6.60m x 4.06m)

**Kitchen Diner** 31'7 x 9'7 (9.63m x 2.92m)

**Bedroom 4** 9'11 x 6'4 (3.02m x 1.93m)

**Bathroom** 9'11 x 6'0 (3.02m x 1.83m)

**Bedroom 3** 10'02 x 6'04 (3.10m x 1.93m)