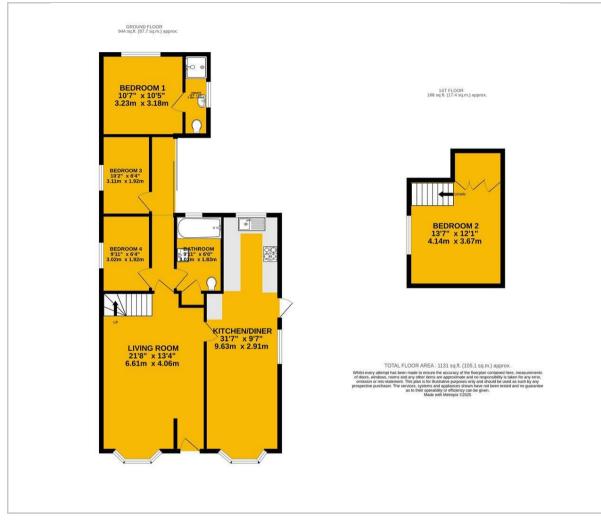

**Living Room** 21'8 x 13'4 (6.60m x 4.06m)

**Kitchen Diner** 31'7 x 9'7 (9.63m x 2.92m)

**Bedroom 4** 9'11 x 6'4 (3.02m x 1.93m)

**Bathroom** 9'11 x 6'0 (3.02m x 1.83m)

**Bedroom 3** 10'02 x 6'04 (3.10m x 1.93m)

**Bedroom 1** 10'07 x 10'05 (3.23m x 3.18m)

**En-suite** 10'05 x 3'2 (3.18m x 0.97m)

**Bedroom 2** 13'7 x 12'1 (4.14m x 3.68m)

#### Floor Plan