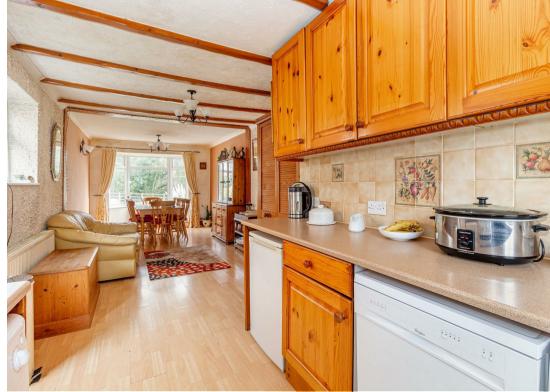

**Living Room** 21'8 x 13'4 (6.60m x 4.06m)

**Kitchen Diner** 31'7 x 9'7 (9.63m x 2.92m)

**Bedroom 4** 9'11 x 6'4 (3.02m x 1.93m)

**Bathroom** 9'11 x 6'0 (3.02m x 1.83m)

**Bedroom 3** 10'02 x 6'04 (3.10m x 1.93m)