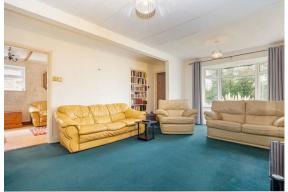

**Living Room** 21'8 x 13'4 (6.60m x 4.06m)

**Kitchen Diner** 31'7 x 9'7 (9.63m x 2.92m)

**Bedroom 4** 9'11 x 6'4 (3.02m x 1.93m)

**Bathroom** 9'11 x 6'0 (3.02m x 1.83m)

**Bedroom 3** 10'02 x 6'04 (3.10m x 1.93m)