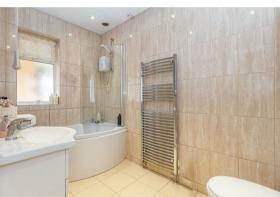

**Living Room** 21'8 x 13'4 (6.60m x 4.06m)

**Kitchen Diner** 31'7 x 9'7 (9.63m x 2.92m)

**Bedroom 4** 9'11 x 6'4 (3.02m x 1.93m)

**Bathroom** 9'11 x 6'0 (3.02m x 1.83m)

**Bedroom 3** 10'02 x 6'04 (3.10m x 1.93m)

**Bedroom 1** 10'07 x 10'05 (3.23m x 3.18m)

**En-suite** 10'05 x 3'2 (3.18m x 0.97m)

**Bedroom 2** 13'7 x 12'1 (4.14m x 3.68m)