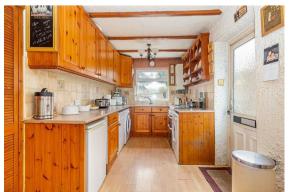

**Living Room** 21'8 x 13'4 (6.60m x 4.06m)

**Kitchen Diner** 31'7 x 9'7 (9.63m x 2.92m)

**Bedroom 4** 9'11 x 6'4 (3.02m x 1.93m)

**Bathroom** 9'11 x 6'0 (3.02m x 1.83m)

**Bedroom 3** 10'02 x 6'04 (3.10m x 1.93m)