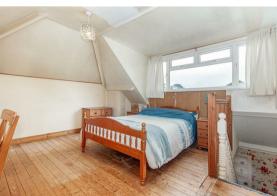

**Bedroom 1** 10'07 x 10'05 (3.23m x 3.18m)

**En-suite** 10'05 x 3'2 (3.18m x 0.97m)

**Bedroom 2** 13'7 x 12'1 (4.14m x 3.68m)