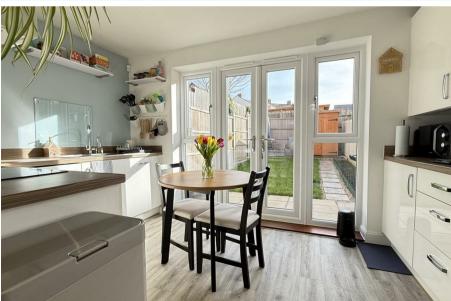

### Guide price £300,000

**Entrance Hall** 

**Living Room** 12'10 x 12'7 (3.91m x 3.84m)

WC

**Kitchen Dining Room** 12'10 x 7'10 (3.91m x 2.39m)

Landing

**Bedroom 1** 12'10 x 9'8 (3.91m x 2.95m)

**Bathroom** 6'4 x 6'1 (1.93m x 1.85m)