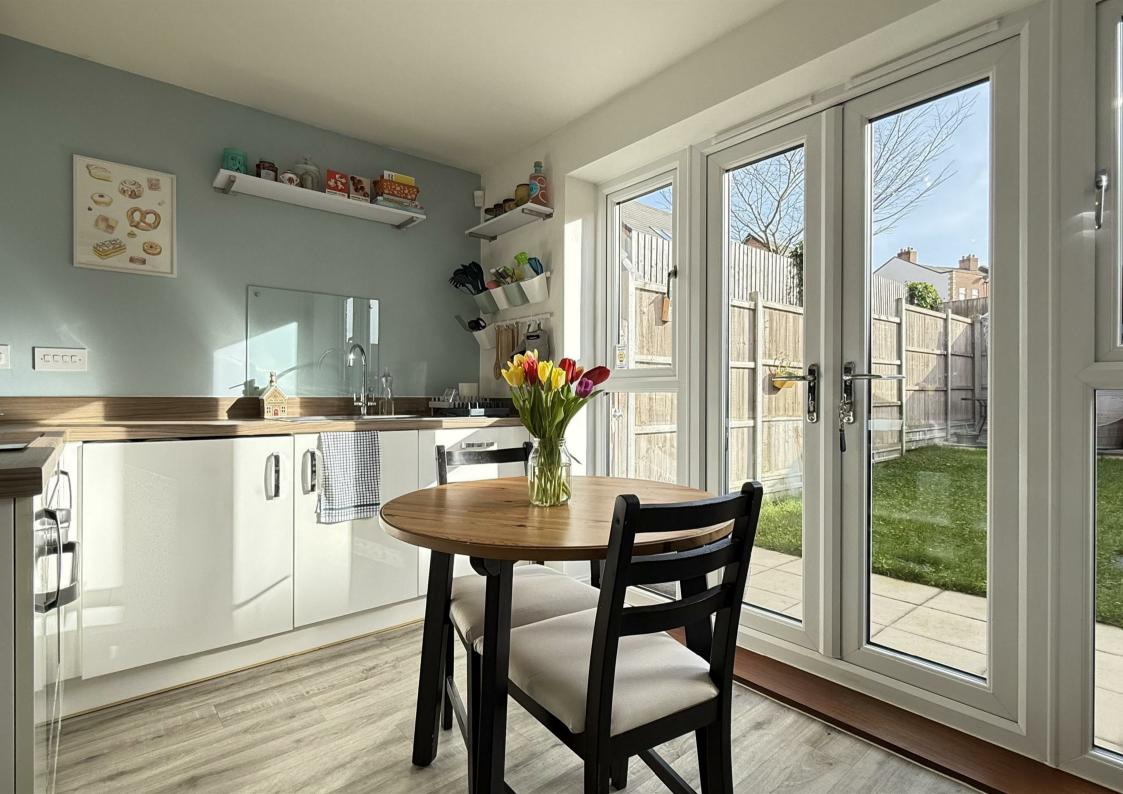

### Guide price £300,000

**Entrance Hall** 

**Living Room** 12'10 x 12'7 (3.91m x 3.84m)

WC

**Kitchen Dining Room** 12'10 x 7'10 (3.91m x 2.39m)

Landing

**Bedroom 1** 12'10 x 9'8 (3.91m x 2.95m)

**Bathroom** 6'4 x 6'1 (1.93m x 1.85m)