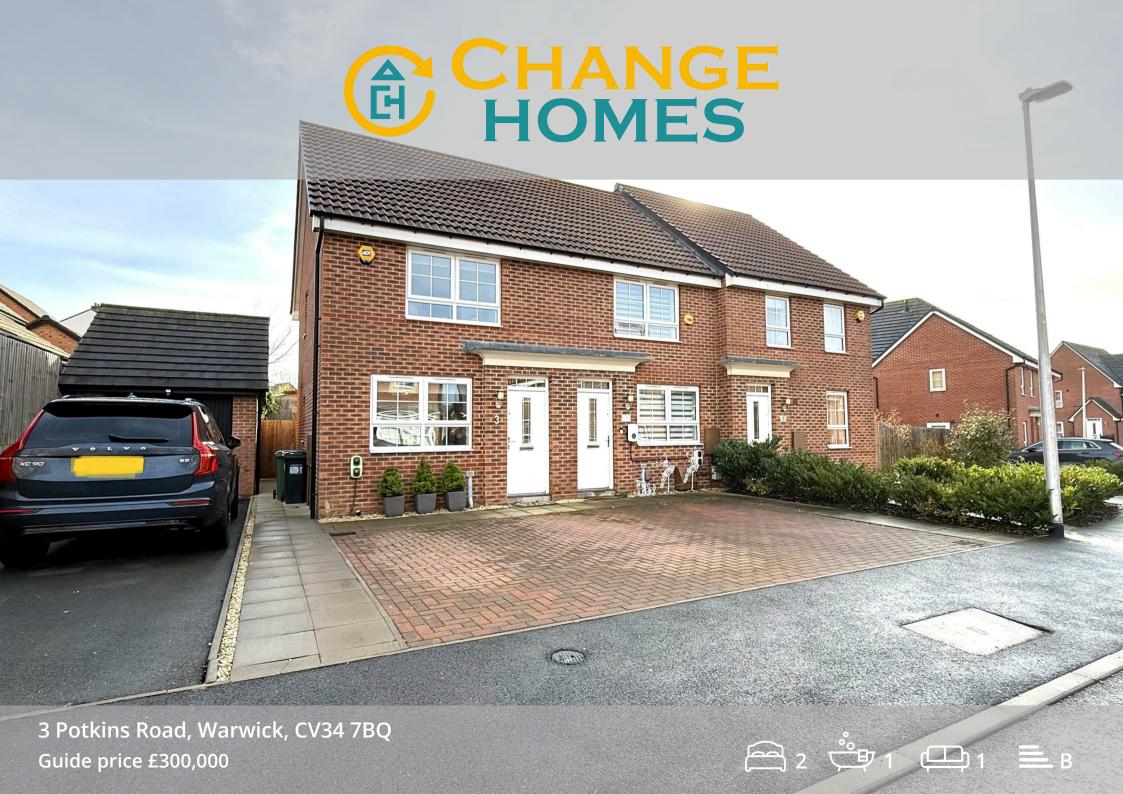

## 3 Potkins Road

#### Warwick, CV34 7BQ

- NO CHAIN
- Electric Charging Point
- Two Double Bedrooms
- Parking For Two Cars

- Modern Throughout
- Downstairs WC
- Fantastic Location
- NHBC Warranty

\*\*NO CHAIN, Two Double Bedrooms & Private Garden\*\* Potkins Road, Warwick, stands this delightful two double bedroom end terrace home. This property presents an excellent opportunity for both first-time buyers and those seeking a comfortable home. The property boasts two spacious bedrooms, providing ample space for relaxation and rest. The well-appointed reception room offers a welcoming atmosphere, perfect for entertaining guests or enjoying quiet evenings in.

With no chain involved, this home is ready for you to move in without delay. Furthermore, the NHBC warranty provides peace of mind, assuring you of the quality and durability of your new home.

The house features a modern bathroom, ensuring convenience for daily routines. One of the standout aspects of this property is the garden, which offers a lovely outdoor space for gardening enthusiasts or simply enjoying the fresh air. Additionally, the property includes parking for two cars, a valuable asset in this desirable area.

This property is ideally situated, allowing easy access to local amenities, schools, and transport links, making it a perfect choice for families and professionals alike. Do not miss the chance to make this charming house your new home in Warwick.

### Guide price £300,000

**Entrance Hall** 

**Living Room** 12'10 x 12'7 (3.91m x 3.84m)

WC

**Kitchen Dining Room** 12'10 x 7'10 (3.91m x 2.39m)

Landing

**Bedroom 1** 12'10 x 9'8 (3.91m x 2.95m)

**Bathroom** 6'4 x 6'1 (1.93m x 1.85m)