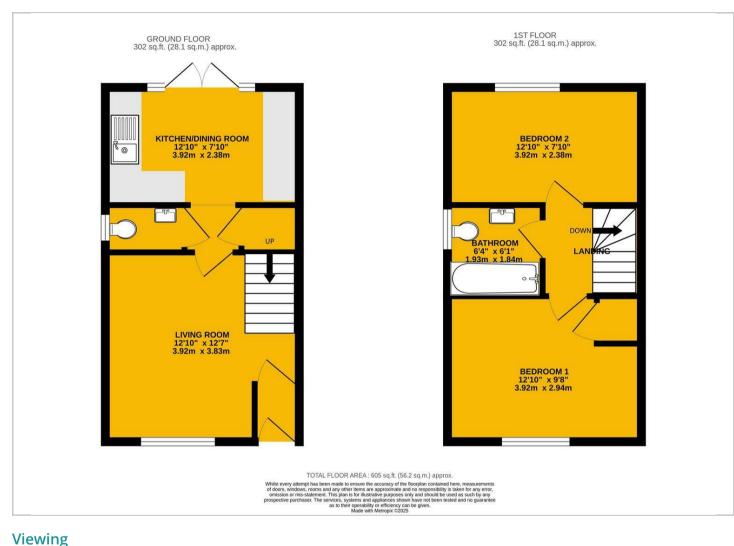

### Guide price £300,000

**Entrance Hall** 

**Living Room** 12'10 x 12'7 (3.91m x 3.84m)

WC

**Kitchen Dining Room** 12'10 x 7'10 (3.91m x 2.39m)

Landing

**Bedroom 1** 12'10 x 9'8 (3.91m x 2.95m)

**Bathroom** 6'4 x 6'1 (1.93m x 1.85m)

**Bedroom 2** 12'10 x 7'10 (3.91m x 2.39m)