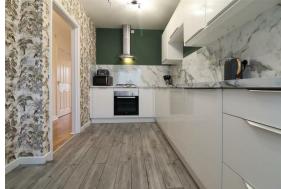

Upon entry, you are immediately greeted with a huge sense of space, with high ceilings throughout. All accommodation is sprawling out in front of you, first with the kitchen on the right hand side. This space looks almost untouched, comes with fitted with integrated appliances, including a dishwasher and full length fridge freezer, and has a fantastic contemporary feel throughout. With ample space for a dining table / breakfast bar, this room is fantastically proportioned for family living. Back through the spacious hallway, a convenient downstairs W/C and sink also accommodates a full size washer and drier. To the rear of the ground floor is a fantastically sized lounge, flooded with natural light from the south facing garden beyond.