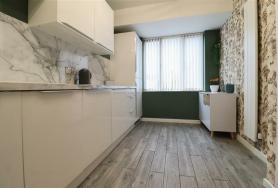

Upon entry, you are immediately greeted with a huge sense of space, with high ceilings throughout. All accommodation is sprawling out in front of you, first with the kitchen on the right hand side. This space looks almost untouched, comes with fitted with integrated appliances, including a dishwasher and full length fridge freezer, and has a fantastic contemporary feel throughout. With ample space for a dining table / breakfast bar, this room is fantastically proportioned for family living. Back through the spacious hallway, a convenient downstairs W/C and sink also accommodates a full size washer and drier. To the rear of the ground floor is a fantastically sized lounge, flooded with natural light from the south facing garden beyond.

**Kitchen** 8'0" × 15'0" (2.45 × 4.58)

**Lounge** 144" x 12'11" (4.3 x 3.96)

**W/c / Utility** 70 × 40 (2.15 × 1.22)

**Bedroom 2** 10'0" × 14'0" (3.06 × 4.28)

**Master Bedroom** 10'0" × 14'0" (3.06 × 4.28)