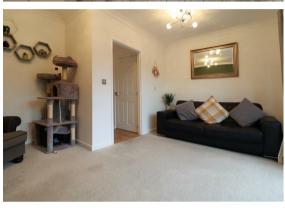

Upon entry, you are immediately greeted with a huge sense of space, with high ceilings throughout. All accommodation is sprawling out in front of you, first with the kitchen on the right hand side. This space looks almost untouched, comes with fitted with integrated appliances, including a dishwasher and full length fridge freezer, and has a fantastic contemporary feel throughout. With ample space for a dining table / breakfast bar, this room is fantastically proportioned for family living. Back through the spacious hallway, a convenient downstairs W/C and sink also accommodates a full size washer and drier. To the rear of the ground floor is a fantastically sized lounge, flooded with natural light from the south facing garden beyond.