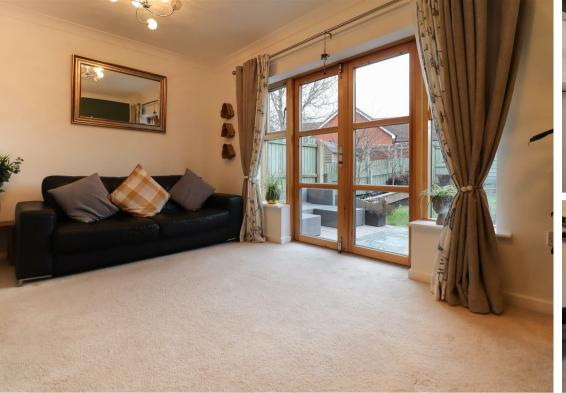

Upon entry, you are immediately greeted with a huge sense of space, with high ceilings throughout. All accommodation is sprawling out in front of you, first with the kitchen on the right hand side. This space looks almost untouched, comes with fitted with integrated appliances, including a dishwasher and full length fridge freezer, and has a fantastic contemporary feel throughout. With ample space for a dining table / breakfast bar, this room is fantastically proportioned for family living. Back through the spacious hallway, a convenient downstairs W/C and sink also accommodates a full size washer and drier. To the rear of the ground floor is a fantastically sized lounge, flooded with natural light from the south facing garden beyond.

**Kitchen** 8'0" × 15'0" (2.45 × 4.58)

**Lounge** 144" x 12'11" (4.3 x 3.96)

**W/c / Utility** 70 × 40 (2.15 × 1.22)

**Bedroom 2** 10'0" × 14'0" (3.06 × 4.28)

**Master Bedroom** 10'0" × 14'0" (3.06 × 4.28)