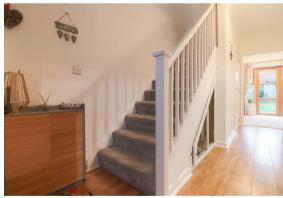

The incredibly well maintained stairs lead you up to the landing which, again, has an incredibly clean and sleek feel. The second bedroom is a good sized double, with fitted cupboard space which conveniently has the loft hatch hidden away within. The loft is boarded, with an extremely large apex with an opportunity for conversion, STP. Back through and spanning off from the landing is the main family bathroom, tastefully decorated and including a shower over bath (still under warrantee) and sink concluding the 3 piece suite. The master bedroom yet again enjoys the natural light on offer and is a huge space overall.