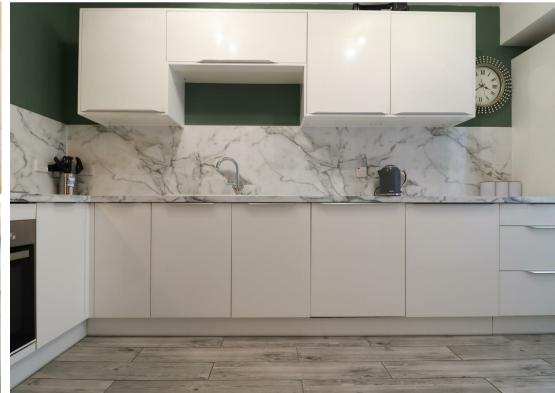

Upon entry, you are immediately greeted with a huge sense of space, with high ceilings throughout. All accommodation is sprawling out in front of you, first with the kitchen on the right hand side. This space looks almost untouched, comes with fitted with integrated appliances, including a dishwasher and full length fridge freezer, and has a fantastic contemporary feel throughout. With ample space for a dining table / breakfast bar, this room is fantastically proportioned for family living. Back through the spacious hallway, a convenient downstairs W/C and sink also accommodates a full size washer and drier. To the rear of the ground floor is a fantastically sized lounge, flooded with natural light from the south facing garden beyond.

**Kitchen** 8'0" × 15'0" (2.45 × 4.58)

**Lounge** 144" x 12'11" (4.3 x 3.96)

**W/c / Utility** 70 × 40 (2.15 × 1.22)

**Bedroom 2** 10'0" × 14'0" (3.06 × 4.28)

**Master Bedroom** 10'0" × 14'0" (3.06 × 4.28)