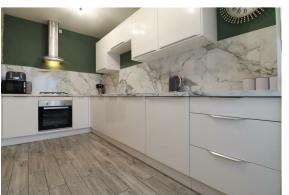

Upon entry, you are immediately greeted with a huge sense of space, with high ceilings throughout. All accommodation is sprawling out in front of you, first with the kitchen on the right hand side. This space looks almost untouched, comes with fitted with integrated appliances, including a dishwasher and full length fridge freezer, and has a fantastic contemporary feel throughout. With ample space for a dining table / breakfast bar, this room is fantastically proportioned for family living. Back through the spacious hallway, a convenient downstairs W/C and sink also accommodates a full size washer and drier. To the rear of the ground floor is a fantastically sized lounge, flooded with natural light from the south facing garden beyond.

**Kitchen** 8'0" × 15'0" (2.45 × 4.58)

**Lounge** 144" x 12'11" (4.3 x 3.96)

**W/c / Utility** 70 × 40 (2.15 × 1.22)

**Bedroom 2** 10'0" × 14'0" (3.06 × 4.28)

**Master Bedroom** 10'0" × 14'0" (3.06 × 4.28)