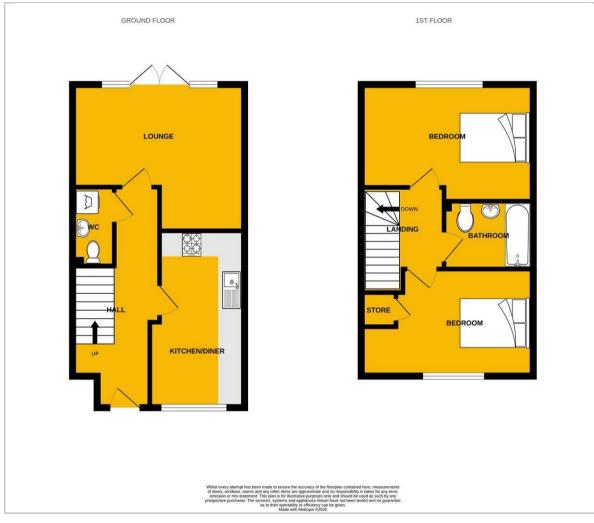

#### Floor Plan

**Kitchen** 8'0" × 15'0" (2.45 × 4.58)

**Lounge** 144" x 12'11" (4.3 x 3.96)

**W/c / Utility** 70 × 40 (2.15 × 1.22)

**Bedroom 2** 10'0" × 14'0" (3.06 × 4.28)

**Master Bedroom** 10'0" × 14'0" (3.06 × 4.28)

**Eamily Bathroom** 7.0 × 4.11 (2.15 × 1.52)