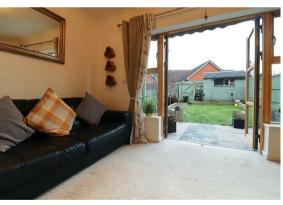

Upon entry, you are immediately greeted with a huge sense of space, with high ceilings throughout. All accommodation is sprawling out in front of you, first with the kitchen on the right hand side. This space looks almost untouched, comes with fitted with integrated appliances, including a dishwasher and full length fridge freezer, and has a fantastic contemporary feel throughout. With ample space for a dining table / breakfast bar, this room is fantastically proportioned for family living. Back through the spacious hallway, a convenient downstairs W/C and sink also accommodates a full size washer and drier. To the rear of the ground floor is a fantastically sized lounge, flooded with natural light from the south facing garden beyond.

Externally, a private sun trap garden has been adored by my vendors, as well as private allocated parking to the front. A communal green space is also enjoyed with views over the canal beyond.

**Hallway** 190"×6'11" (5.8 × 2.13)