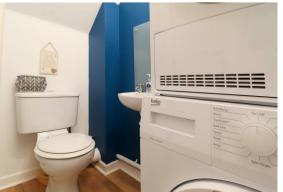

Upon entry, you are immediately greeted with a huge sense of space, with high ceilings throughout. All accommodation is sprawling out in front of you, first with the kitchen on the right hand side. This space looks almost untouched, comes with fitted with integrated appliances, including a dishwasher and full length fridge freezer, and has a fantastic contemporary feel throughout. With ample space for a dining table / breakfast bar, this room is fantastically proportioned for family living. Back through the spacious hallway, a convenient downstairs W/C and sink also accommodates a full size washer and drier. To the rear of the ground floor is a fantastically sized lounge, flooded with natural light from the south facing garden beyond.