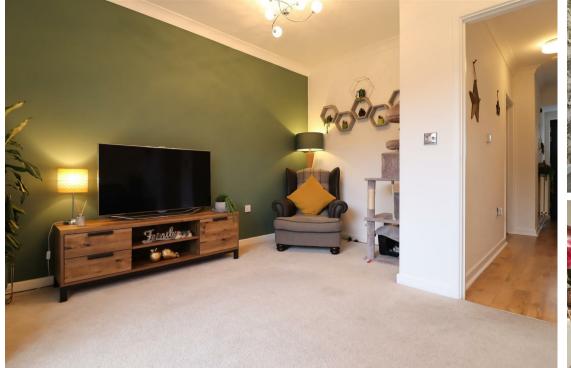

Upon entry, you are immediately greeted with a huge sense of space, with high ceilings throughout. All accommodation is sprawling out in front of you, first with the kitchen on the right hand side. This space looks almost untouched, comes with fitted with integrated appliances, including a dishwasher and full length fridge freezer, and has a fantastic contemporary feel throughout. With ample space for a dining table / breakfast bar, this room is fantastically proportioned for family living. Back through the spacious hallway, a convenient downstairs W/C and sink also accommodates a full size washer and drier. To the rear of the ground floor is a fantastically sized lounge, flooded with natural light from the south facing garden beyond.