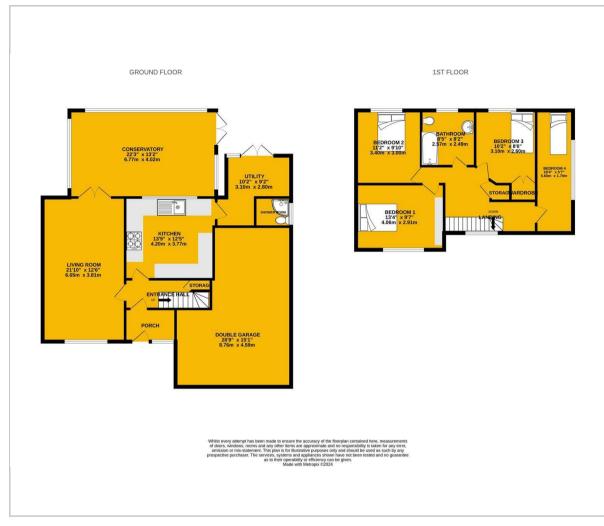

#### Floor Plan

The home boasts a large footprint on an impressive plot with a real charming exterior. The fantastic kerb appeal is complimented with an extensive drive and a lawned area on approach.

Stepping inside, an entrance porch welcomes you through to the hallway with accommodation spanning off in all directions. The kitchen, directly in front, has fitted appliances and useful worktop space all around. A separate utility space and downstairs shower room are also enjoyed, as well as a huge internal double garage. Back around to the front of the home, the separate lounge is a great size, with an equally impressive large conservatory to the rear.

Through to the hallway and up the stairs, you are invited to an impressive landing with the four bedrooms beyond. A further family bathroom c o n c l u d e s t h e u p s t a i r s accommodation which is a fantastic size for a growing family. There is an abundance of storage areas also found throughout the house.