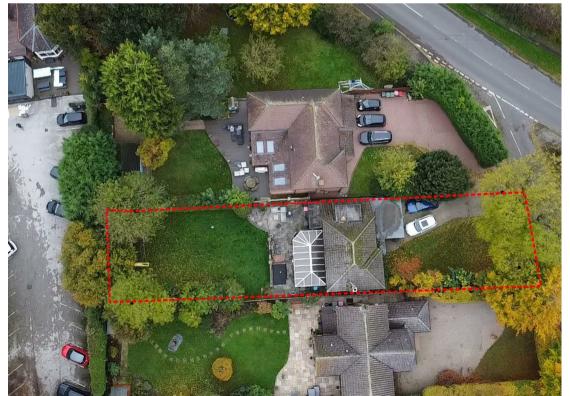

The home boasts a large footprint on an impressive plot with a real charming exterior. The fantastic kerb appeal is complimented with an extensive drive and a lawned area on approach.

Stepping inside, an entrance porch welcomes you through to the hallway with accommodation spanning off in all directions. The kitchen, directly in front, has fitted appliances and useful worktop space all around. A separate utility space and downstairs shower room are also enjoyed, as well as a huge internal double garage. Back around to the front of the home, the separate lounge is a great size, with an equally impressive large conservatory to the rear.

The west facing garden to the rear is private and expansive, with side access available both sides of the property round to the front. The location also

does not disappoint, being in convenient proximity to an array of countryside walks (including the reservoir) the expertly ran local pub and nearby primary school with Good Ofsted rating.