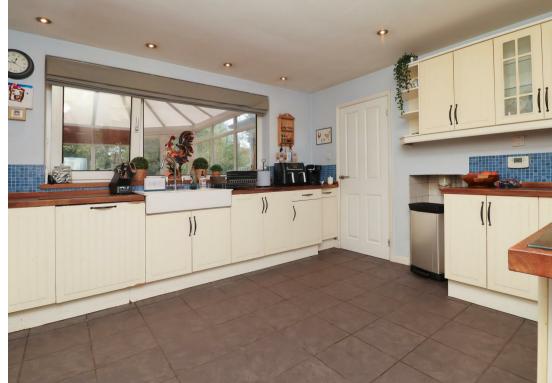

The home boasts a large footprint on an impressive plot with a real charming exterior. The fantastic kerb appeal is complimented with an extensive drive and a lawned area on approach.

Stepping inside, an entrance porch welcomes you through to the hallway with accommodation spanning off in all directions. The kitchen, directly in front, has fitted appliances and useful worktop space all around. A separate utility space and downstairs shower room are also enjoyed, as well as a huge internal double garage. Back around to the front of the home, the separate lounge is a great size, with an equally impressive large conservatory to the rear.