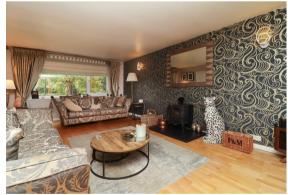

The home boasts a large footprint on an impressive plot with a real charming exterior. The fantastic kerb appeal is complimented with an extensive drive and a lawned area on approach.

Stepping inside, an entrance porch welcomes you through to the hallway with accommodation spanning off in all directions. The kitchen, directly in front, has fitted appliances and useful worktop space all around. A separate utility space and downstairs shower room are also enjoyed, as well as a huge internal double garage. Back around to the front of the home, the separate lounge is a great size, with an equally impressive large conservatory to the rear.