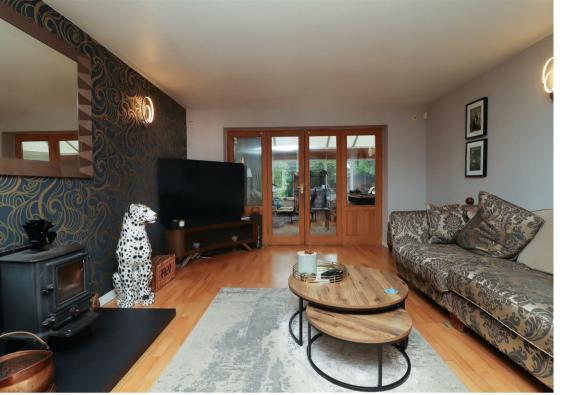

The home boasts a large footprint on an impressive plot with a real charming exterior. The fantastic kerb appeal is complimented with an extensive drive and a lawned area on approach.

Stepping inside, an entrance porch welcomes you through to the hallway with accommodation spanning off in all directions. The kitchen, directly in front, has fitted appliances and useful worktop space all around. A separate utility space and downstairs shower room are also enjoyed, as well as a huge internal double garage. Back around to the front of the home, the separate lounge is a great size, with an equally impressive large conservatory to the rear.