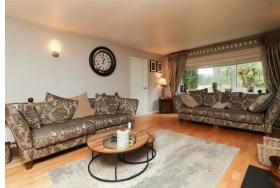

The home boasts a large footprint on an impressive plot with a real charming exterior. The fantastic kerb appeal is complimented with an extensive drive and a lawned area on approach.

Stepping inside, an entrance porch welcomes you through to the hallway with accommodation spanning off in all directions. The kitchen, directly in front, has fitted appliances and useful worktop space all around. A separate utility space and downstairs shower room are also enjoyed, as well as a huge internal double garage. Back around to the front of the home, the separate lounge is a great size, with an equally impressive large conservatory to the rear.