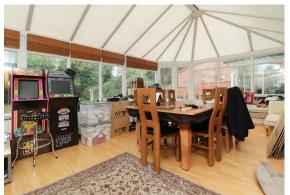

The home boasts a large footprint on an impressive plot with a real charming exterior. The fantastic kerb appeal is complimented with an extensive drive and a lawned area on approach.

Stepping inside, an entrance porch welcomes you through to the hallway with accommodation spanning off in all directions. The kitchen, directly in front, has fitted appliances and useful worktop space all around. A separate utility space and downstairs shower room are also enjoyed, as well as a huge internal double garage. Back around to the front of the home, the separate lounge is a great size, with an equally impressive large conservatory to the rear.