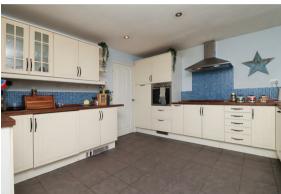

The home boasts a large footprint on an impressive plot with a real charming exterior. The fantastic kerb appeal is complimented with an extensive drive and a lawned area on approach.

Stepping inside, an entrance porch welcomes you through to the hallway with accommodation spanning off in all directions. The kitchen, directly in front, has fitted appliances and useful worktop space all around. A separate utility space and downstairs shower room are also enjoyed, as well as a huge internal double garage. Back around to the front of the home, the separate lounge is a great size, with an equally impressive large conservatory to the rear.