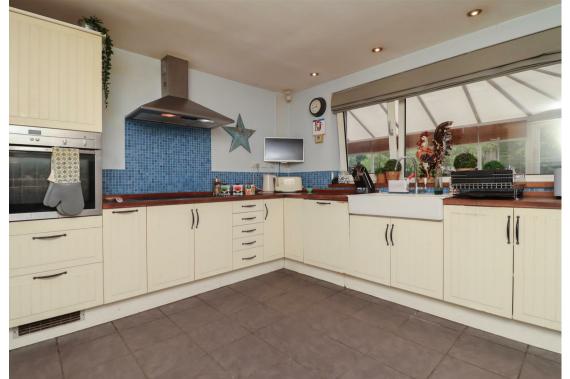

The home boasts a large footprint on an impressive plot with a real charming exterior. The fantastic kerb appeal is complimented with an extensive drive and a lawned area on approach.

Stepping inside, an entrance porch welcomes you through to the hallway with accommodation spanning off in all directions. The kitchen, directly in front, has fitted appliances and useful worktop space all around. A separate utility space and downstairs shower room are also enjoyed, as well as a huge internal double garage. Back around to the front of the home, the separate lounge is a great size, with an equally impressive large conservatory to the rear.