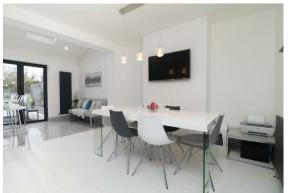

The property briefly comprises-

A fantastically proportioned hallway greets you inside the home with off-white laminate flooring inviting you to the expansive accommodation beyond. A separate lounge is on the right which, in keeping with the rest of the home, is spotless. A media wall with additional storage beneath allows the entertainment system to be seamless. A bay window occupies the front of the room offering countryside views of the green fields beyond the driveway.

A truly impressive palatial open plan kitchen / diner occupies the heart of the home. A huge space for entertaining at the dining room table is enjoyed with the top spec kitchen beyond. A white gloss induction hob, neff oven, integrated fridge/freezer and granite worktops are just some of the features on offer, with 2 x skylights and bi-folding doors allowing light to pour in from the southern facing garden beyond.