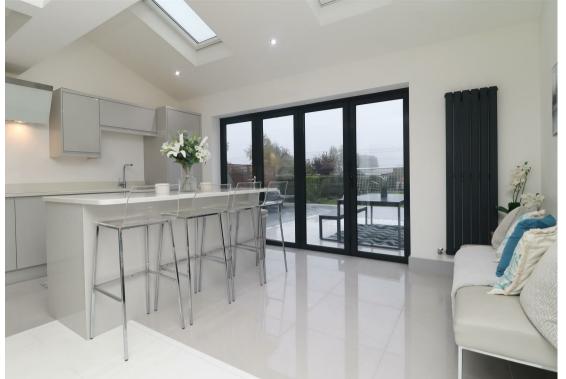

A truly impressive palatial open plan kitchen / diner occupies the heart of the home. A huge space for entertaining at the dining room table is enjoyed with the top spec kitchen beyond. A white gloss induction hob, neff oven, integrated fridge/freezer and granite worktops are just some of the features on offer, with 2 x skylights and bi-folding doors allowing light to pour in from the southern facing garden beyond.