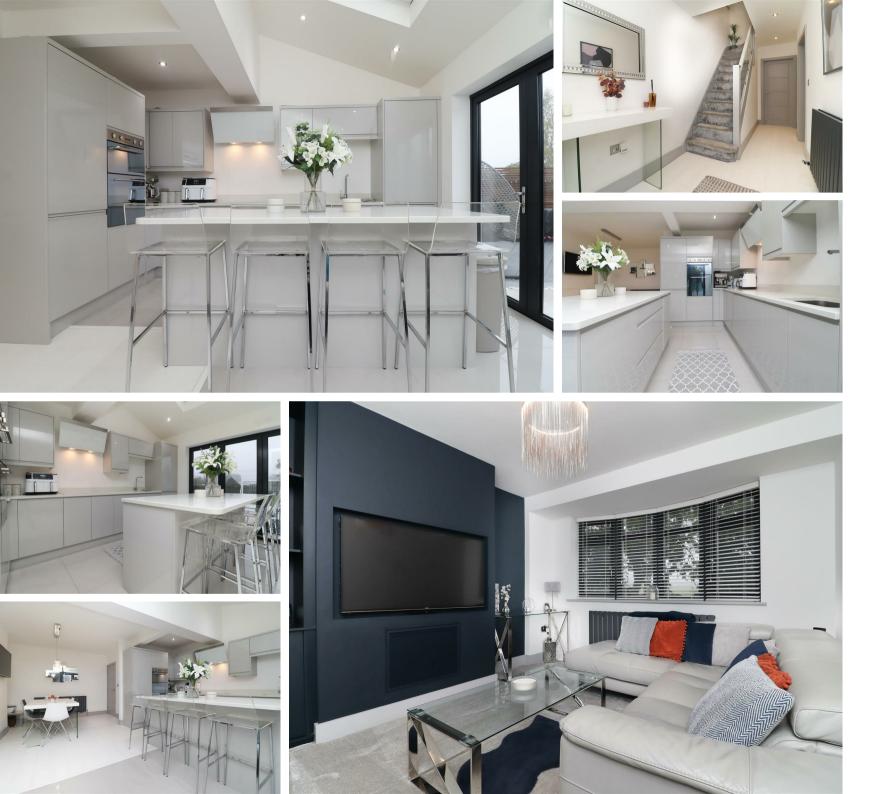

The property briefly comprises-

A fantastically proportioned hallway greets you inside the home with off-white laminate flooring inviting you to the expansive accommodation beyond. A separate lounge is on the right which, in keeping with the rest of the home, is spotless. A media wall with additional storage beneath allows the entertainment system to be seamless. A bay window occupies the front of the room offering countryside views of the green fields beyond the driveway.

A truly impressive palatial open plan kitchen / diner occupies the heart of the home. A huge space for entertaining at the dining room table is enjoyed with the top spec kitchen beyond. A white gloss induction hob, neff oven, integrated fridge/freezer and granite worktops are just some of the features on offer, with 2 x skylights and bi-folding doors allowing light to pour in from the southern facing garden beyond.

The glass panelled staircase leads you upstairs to the three bedrooms, two of which are doubles, and family bathroom. Externally, the driveway comfortably affords space for two vehicles, a shallow garage for storage, and huge rear garden,