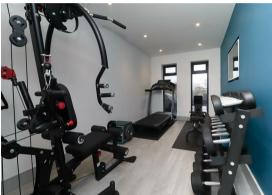

The side extension currently occupies a fully fitted out home gymnasium, with media wall and two impressively fitted windows for natural light. The downstairs shower room is tiled floor to ceiling, with no expense spared during refurbishment.