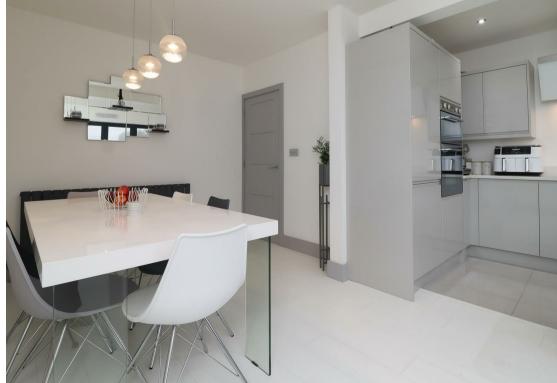

A truly impressive palatial open plan kitchen / diner occupies the heart of the home. A huge space for entertaining at the dining room table is enjoyed with the top spec kitchen beyond. A white gloss induction hob, neff oven, integrated fridge/freezer and granite worktops are just some of the features on offer, with 2 x skylights and bi-folding doors allowing light to pour in from the southern facing garden beyond.