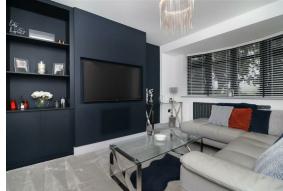

The property briefly comprises-

A fantastically proportioned hallway greets you inside the home with off-white laminate flooring inviting you to the expansive accommodation beyond. A separate lounge is on the right which, in keeping with the rest of the home, is spotless. A media wall with additional storage beneath allows the entertainment system to be seamless. A bay window occupies the front of the room offering countryside views of the green fields beyond the driveway.