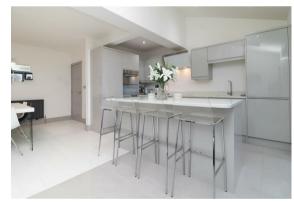

A truly impressive palatial open plan kitchen / diner occupies the heart of the home. A huge space for entertaining at the dining room table is enjoyed with the top spec kitchen beyond. A white gloss induction hob, neff oven, integrated fridge/freezer and granite worktops are just some of the features on offer, with 2 x skylights and bi-folding doors allowing light to pour in from the southern facing garden beyond.