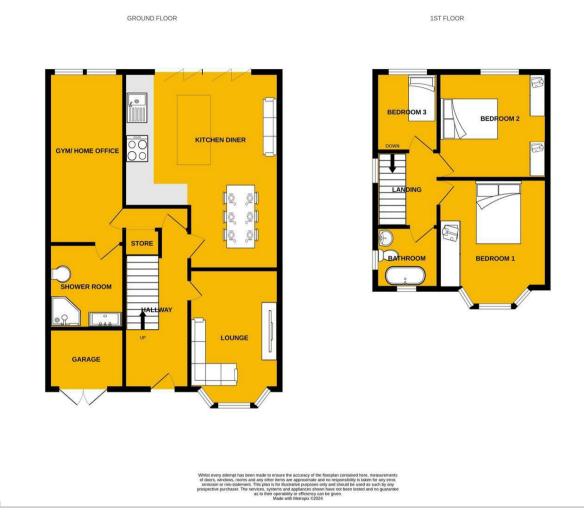

#### Floor Plan

The property briefly comprises-

A fantastically proportioned hallway greets you inside the home with off-white laminate flooring inviting you to the expansive accommodation beyond. A separate lounge is on the right which, in keeping with the rest of the home, is spotless. A media wall with additional storage beneath allows the entertainment system to be seamless. A bay window occupies the front of the room offering countryside views of the green fields beyond the driveway.

A truly impressive palatial open plan kitchen / diner occupies the heart of the home. A huge space for entertaining at the dining room table is enjoyed with the top spec kitchen beyond. A white gloss induction hob, neff oven, integrated fridge/freezer and granite worktops are just some of the features on offer, with 2 x skylights and bi-folding doors allowing light to pour in from the southern facing garden beyond.

The side extension currently occupies a fully fitted out home gymnasium, with media wall and two impressively fitted windows for natural light. The downstairs shower room is tiled floor to ceiling, with no expense spared during refurbishment.

The glass panelled staircase leads you upstairs to the three bedrooms, two of which are doubles, and family bathroom. Externally, the driveway comfortably affords space for two vehicles, a shallow garage for storage, and huge rear garden,

Unexpectedly back available to the market and potentially with no chain to the right buyer!

Kitchen Dining Room 20'4" × 49'2" 29'6" (6.2 × 15'09) Lounge 12'3" × 11'2" (3.75 × 3.41) Gym/Study (5.40 × 2.40) Bedroom 1 15" × 10'8" (3.5 × 3.27) Bedroom 2 11'5" × 10'9" (3.5 × 3.30)

**Bedroom 3** 8 1 × 6 0 (2.47 × 1.85)