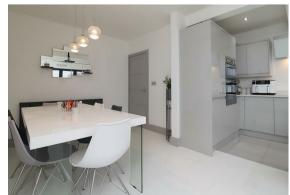

A truly impressive palatial open plan kitchen / diner occupies the heart of the home. A huge space for entertaining at the dining room table is enjoyed with the top spec kitchen beyond. A white gloss induction hob, neff oven, integrated fridge/freezer and granite worktops are just some of the features on offer, with 2 x skylights and bi-folding doors allowing light to pour in from the southern facing garden beyond.