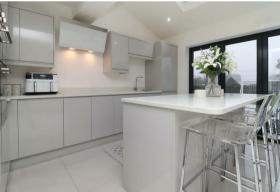

A truly impressive palatial open plan kitchen / diner occupies the heart of the home. A huge space for entertaining at the dining room table is enjoyed with the top spec kitchen beyond. A white gloss induction hob, neff oven, integrated fridge/freezer and granite worktops are just some of the features on offer, with 2 x skylights and bi-folding doors allowing light to pour in from the southern facing garden beyond.