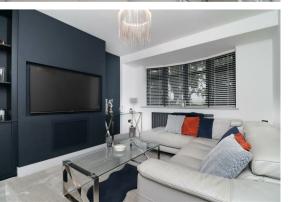

The property briefly comprises-

A fantastically proportioned hallway greets you inside the home with off-white laminate flooring inviting you to the expansive accommodation beyond. A separate lounge is on the right which, in keeping with the rest of the home, is spotless. A media wall with additional storage beneath allows the entertainment system to be seamless. A bay window occupies the front of the room offering countryside views of the green fields beyond the driveway.