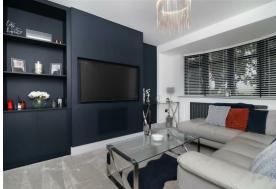

The property briefly comprises-

A fantastically proportioned hallway greets you inside the home with off-white laminate flooring inviting you to the expansive accommodation beyond. A separate lounge is on the right which, in keeping with the rest of the home, is spotless. A media wall with additional storage beneath allows the entertainment system to be seamless. A bay window occupies the front of the room offering countryside views of the green fields beyond the driveway.