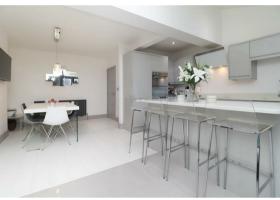

A truly impressive palatial open plan kitchen / diner occupies the heart of the home. A huge space for entertaining at the dining room table is enjoyed with the top spec kitchen beyond. A white gloss induction hob, neff oven, integrated fridge/freezer and granite worktops are just some of the features on offer, with 2 x skylights and bi-folding doors allowing light to pour in from the southern facing garden beyond.