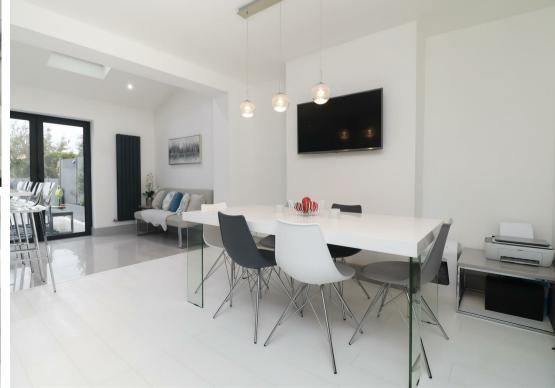

A truly impressive palatial open plan kitchen / diner occupies the heart of the home. A huge space for entertaining at the dining room table is enjoyed with the top spec kitchen beyond. A white gloss induction hob, neff oven, integrated fridge/freezer and granite worktops are just some of the features on offer, with 2 x skylights and bi-folding doors allowing light to pour in from the southern facing garden beyond.