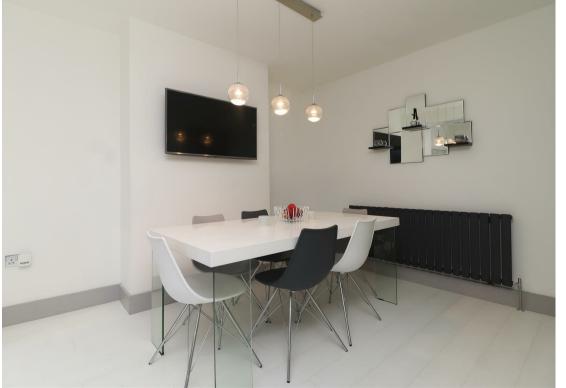

A truly impressive palatial open plan kitchen / diner occupies the heart of the home. A huge space for entertaining at the dining room table is enjoyed with the top spec kitchen beyond. A white gloss induction hob, neff oven, integrated fridge/freezer and granite worktops are just some of the features on offer, with 2 x skylights and bi-folding doors allowing light to pour in from the southern facing garden beyond.