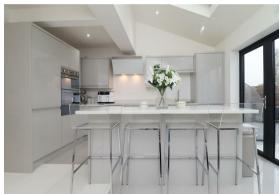

A truly impressive palatial open plan kitchen / diner occupies the heart of the home. A huge space for entertaining at the dining room table is enjoyed with the top spec kitchen beyond. A white gloss induction hob, neff oven, integrated fridge/freezer and granite worktops are just some of the features on offer, with 2 x skylights and bi-folding doors allowing light to pour in from the southern facing garden beyond.