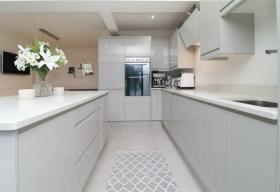

A truly impressive palatial open plan kitchen / diner occupies the heart of the home. A huge space for entertaining at the dining room table is enjoyed with the top spec kitchen beyond. A white gloss induction hob, neff oven, integrated fridge/freezer and granite worktops are just some of the features on offer, with 2 x skylights and bi-folding doors allowing light to pour in from the southern facing garden beyond.