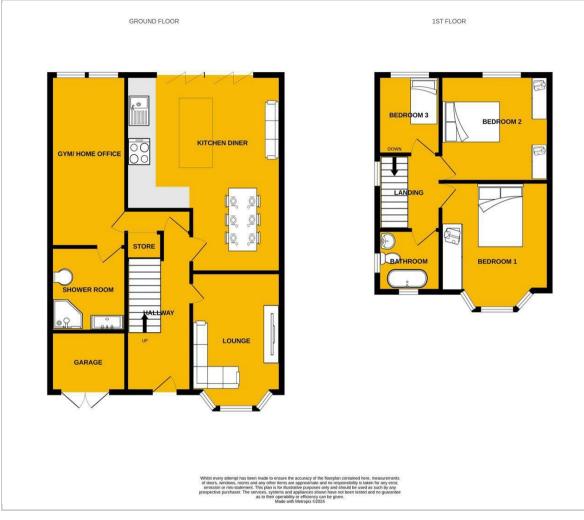

The property briefly comprises-

A fantastically proportioned hallway greets you inside the home with off-white laminate flooring inviting you to the expansive accommodation beyond. A separate lounge is on the right which, in keeping with the rest of the home, is spotless. A media wall with additional storage beneath allows the entertainment system to be seamless. A bay window occupies the front of the room offering countryside views of the green fields beyond the driveway.

A truly impressive palatial open plan kitchen / diner occupies the heart of the home. A huge space for entertaining at the dining room table is enjoyed with the top spec kitchen beyond. A white gloss induction hob, neff oven, integrated fridge/freezer and granite worktops are just some of the features on offer, with 2 x skylights and bi-folding doors allowing light to pour in from the southern facing garden beyond.

The side extension currently occupies a fully fitted out home gymnasium, with media wall and two impressively fitted windows for natural light. The downstairs shower room is tiled floor to ceiling, with no expense spared during refurbishment.

The glass panelled staircase leads you upstairs to the three bedrooms, two of which are doubles, and family bathroom. Externally, the driveway comfortably affords space for two vehicles, a shallow garage for storage, and huge rear garden,

This property would perfectly suit an upsizing family or downsizers looking for a home where no works are needed

Contact Jack Kirby at ChangeHomes today to book your viewing and avoid missing out!

Kitchen Dining Room 204" × 49"2" 29"6" (6.2 × 15'09) Lounge 123" × 11'2" (3.75 × 3.41) Gym/Study 17'8" × 710" (5.40 × 2.40) Bedroom 1 115" × 10'8" (3.5 × 3.27)

**Bedroom 2** 11'5" x 10'9" (3.5 x 3.30)

**Bedroom 3** 8'1" × 6'0" (2.47 × 1.85)

#### Floor Plan