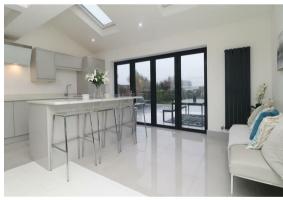

A truly impressive palatial open plan kitchen / diner occupies the heart of the home. A huge space for entertaining at the dining room table is enjoyed with the top spec kitchen beyond. A white gloss induction hob, neff oven, integrated fridge/freezer and granite worktops are just some of the features on offer, with 2 x skylights and bi-folding doors allowing light to pour in from the southern facing garden beyond.