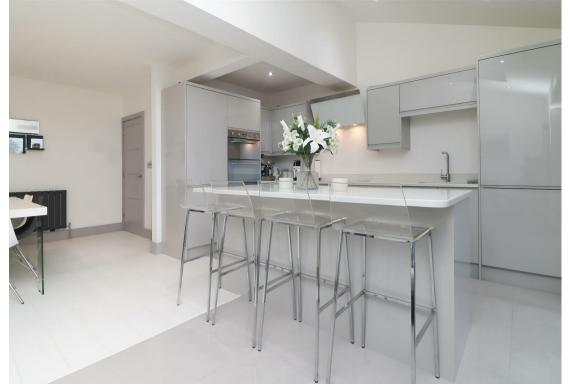

A truly impressive palatial open plan kitchen / diner occupies the heart of the home. A huge space for entertaining at the dining room table is enjoyed with the top spec kitchen beyond. A white gloss induction hob, neff oven, integrated fridge/freezer and granite worktops are just some of the features on offer, with 2 x skylights and bi-folding doors allowing light to pour in from the southern facing garden beyond.