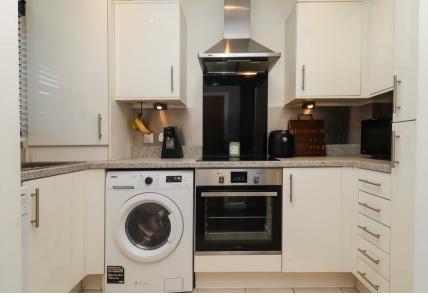

The property briefly comprises; entrance hallway, kitchen, WC, open plan living dining room, landing, two bedrooms sharing a family bathroom. Externally there is parking to the front, electric vehicle point and landscaped rear garden with rear access.

### Offers over £270,000

| Entrance Hall      |
|--------------------|
| Kitchen            |
| WC                 |
| Living Dining Room |
| Landing            |
| Bedroom 1          |
| Bathroom           |
| Bedroom 2          |

| 9'9 x 5'3 (2.97m x 1.60m)   |
|-----------------------------|
| 5'8 x 3'8 (1.73m x 1.12m)   |
| 15'1 x 12'7 (4.60m x 3.84m) |

| 12'7 x 9'2 (3.84m x 2.79m) |
|----------------------------|
| 7'3 x 5'7 (2.21m x 1.70m ) |
| 12'7 x 8'5 (3.84m x 2.57m) |