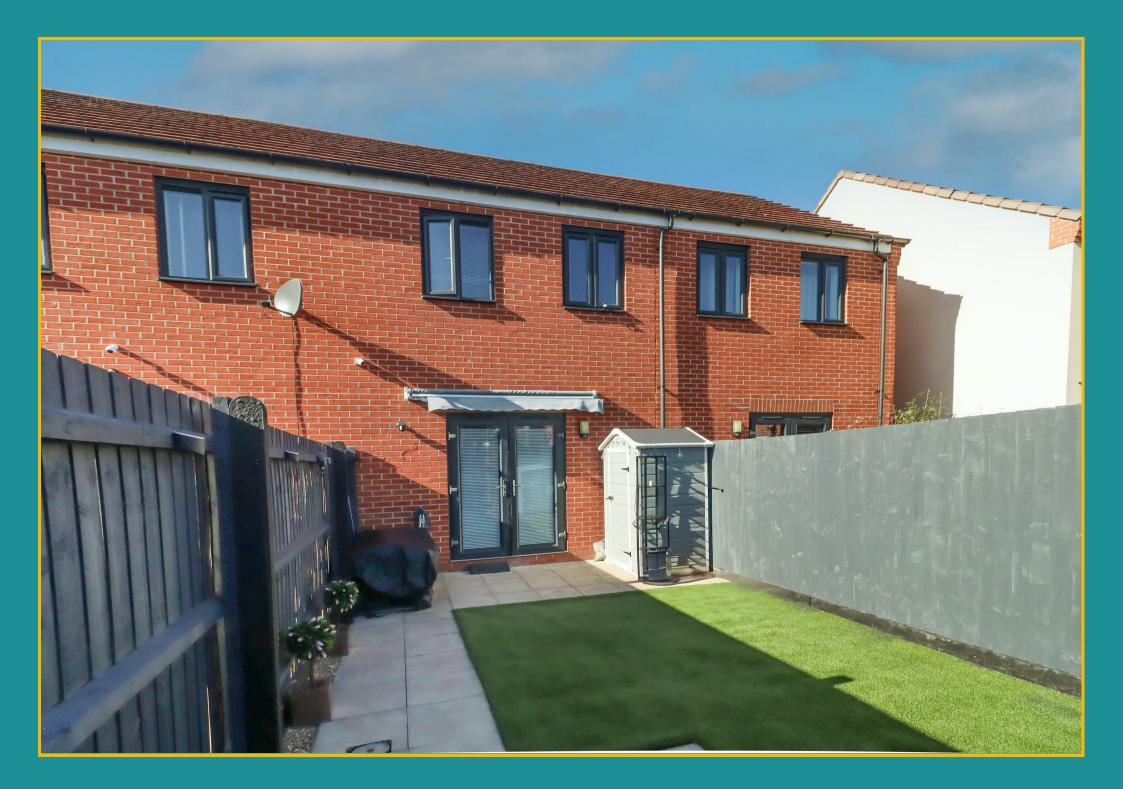

The property briefly comprises; entrance hallway, kitchen, WC, open plan living dining room, landing, two bedrooms sharing a family bathroom. Externally there is parking to the front, electric vehicle point and landscaped rear garden with rear access.

Step outside into the beautifully landscaped garden. The downstairs WC adds a touch of practicality to this lovely home, making hosting gatherings a breeze.

The highlight of this property is the open plan living dining room, a versatile space that offers endless possibilities for entertaining or simply relaxing with your loved ones. Whether you're enjoying a cosy night in or hosting a dinner party, this area is sure to impress.