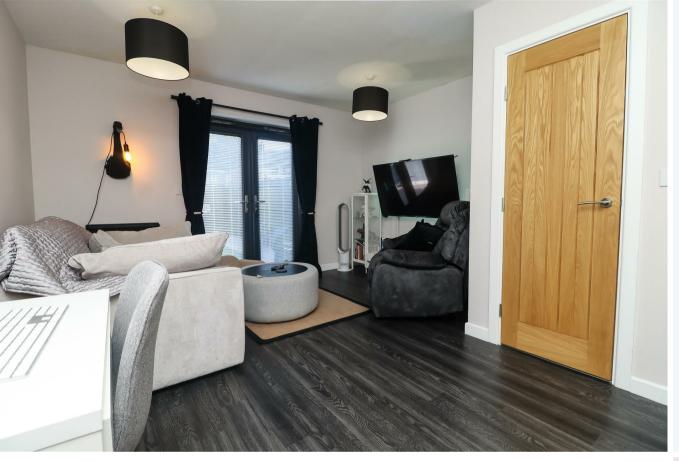

The property briefly comprises; entrance hallway, kitchen, WC, open plan living dining room, landing, two bedrooms sharing a family bathroom. Externally there is parking to the front, electric vehicle point and landscaped rear garden with rear access.

Step outside into the beautifully landscaped garden. The downstairs WC adds a touch of practicality to this lovely home, making hosting gatherings a breeze.

The highlight of this property is the open plan living dining room, a versatile space that offers endless possibilities for entertaining or simply relaxing with your loved ones. Whether you're enjoying a cosy night in or hosting a dinner party, this area is sure to impress.