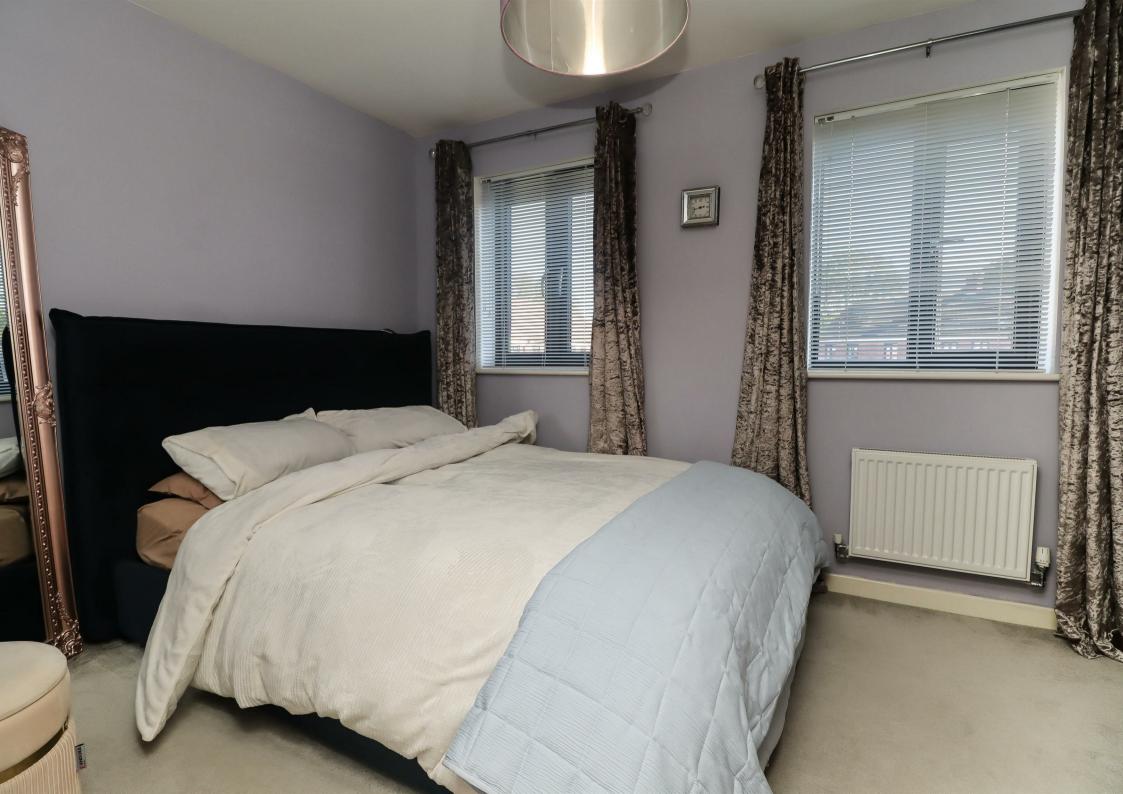

The property briefly comprises; entrance hallway, kitchen, WC, open plan living dining room, landing, two bedrooms sharing a family bathroom. Externally there is parking to the front, electric vehicle point and landscaped rear garden with rear access.

### Offers over £270,000

| Entrance Hall      |
|--------------------|
| Kitchen            |
| WC                 |
| Living Dining Room |
| Landing            |
| Bedroom 1          |
| Bathroom           |
| Bedroom 2          |

| 9'9 x 5'3 (2.97m x 1.60m)   |
|-----------------------------|
| 5'8 x 3'8 (1.73m x 1.12m)   |
| 15'1 x 12'7 (4.60m x 3.84m) |

| 12'7 x 9'2 (3.84m x 2.79m) |
|----------------------------|
| 7'3 x 5'7 (2.21m x 1.70m ) |
| 12'7 x 8'5 (3.84m x 2.57m) |