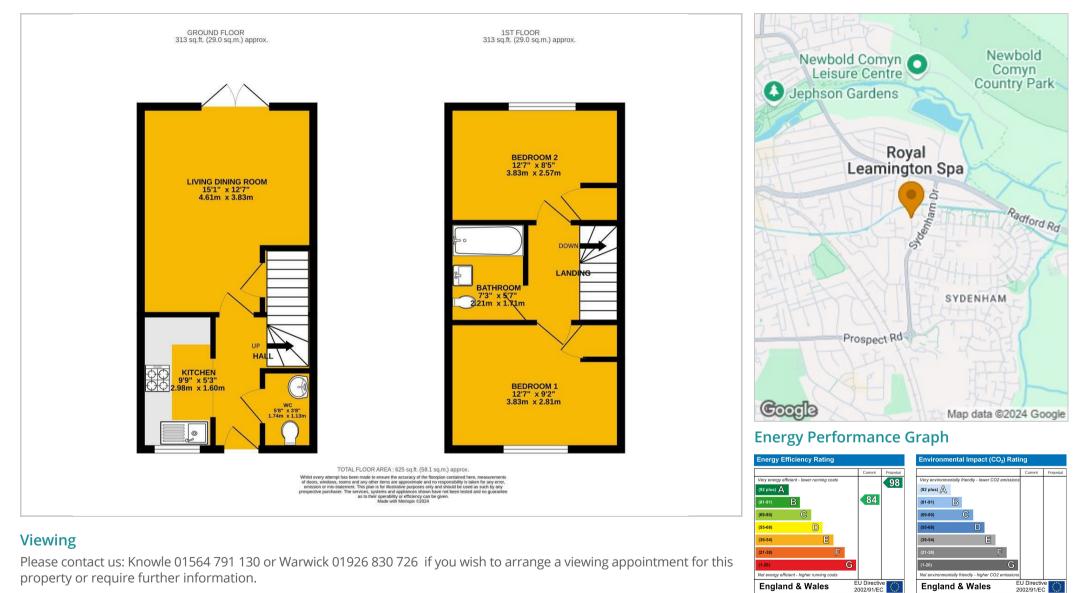

| 9'9 x 5'3 (2.97m x 1.60m)   |
|-----------------------------|
| 5'8 x 3'8 (1.73m x 1.12m)   |
| 15'1 x 12'7 (4.60m x 3.84m) |

| 12'7 x 9'2 (3.84m x 2.79m) |
|----------------------------|
| 7'3 x 5'7 (2.21m x 1.70m ) |
| 12'7 x 8'5 (3.84m x 2.57m) |

### **Floor Plans**

#### **Location Map**

The particulars are set out as a general outline only for the guidance of intended purchasers or lessees, and do not constitute, any part of a contract. Nothing in these particulars shall be deemed to be a statement that the property is in good structural condition or otherwise nor that any of the services, appliances, equipment or facilities are in good working order. Purchasers should satisfy themselves of this prior to purchasing.