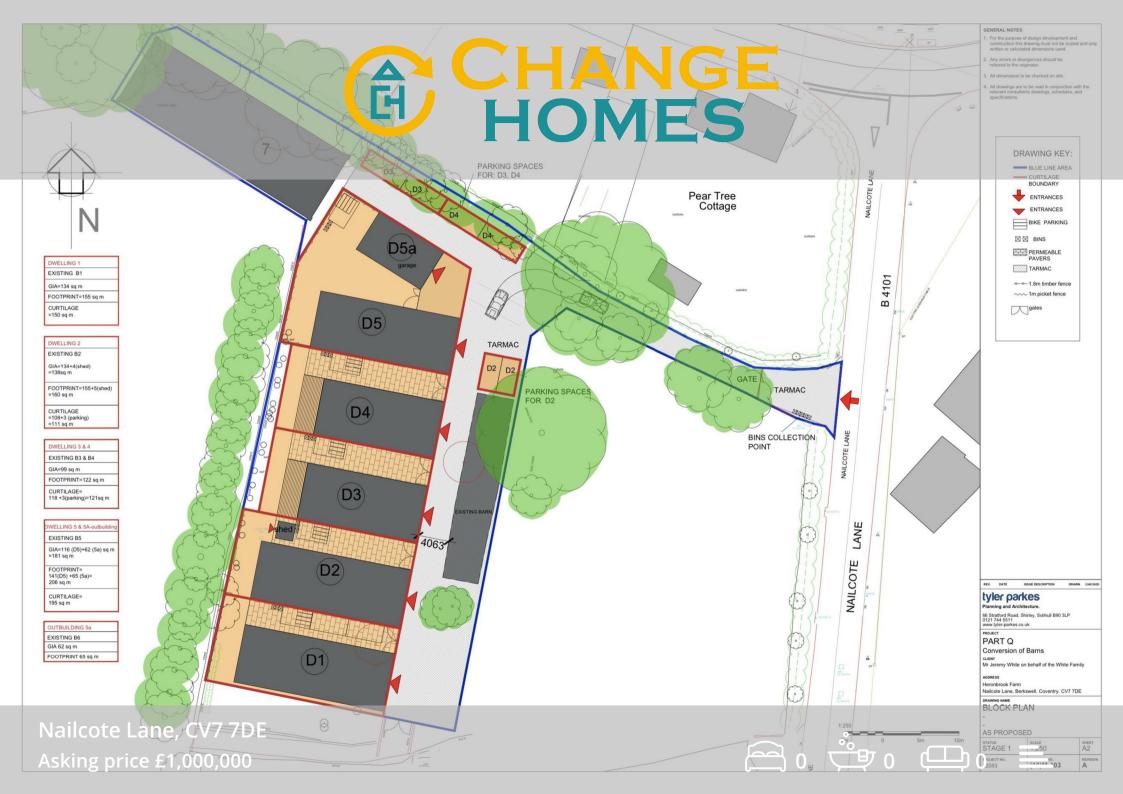

# Nailcote Lane

- Sold off-market
- 5 x exclusive homes coming soon
- Stunning surroundings
- Conveniently located

- · Class Q Permission Granted
- Tranquil location
- Gated site
- More information coming soon

### \*ANOTHER DEVELOPMENT SOLD OFF MARKET BY CHANGEHOMES\*

Exclusive development opportunity sold on an off-market basis in the tranquil village of Berkswell.

Class Q permission has been sought and granted to create 5 x palatial homes, individually designed to emulate the space of the stunning surroundings. This former agricultural site is guaranteed to be a one of a kind development built to the highest of standards, watch this space for emerging information as these homes take shape.

# Asking price £1,000,000

Directions

# **Floor Plans**