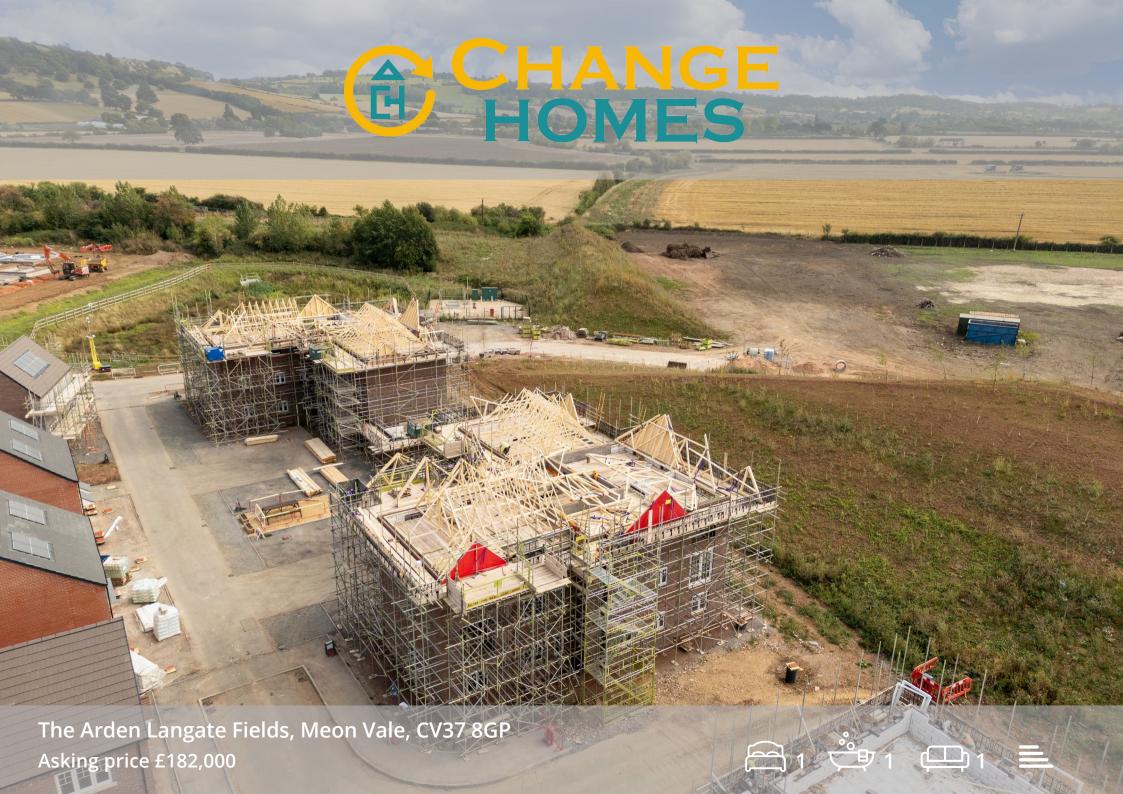

# The Arden Langate Fields

Meon Vale, CV37 8GP

- New Build
- Incentives
- · Allocated Parking
- Bike Store

- · Available Dec-Jan
- Field Views
- En-Suite's In 2 Bed's
- Open Plan Living Space

\*\*1 bed second floor apartment with 1 parking space\*\*

Welcome to Langate Fields in the charming village of Long Marston, Meon Vale! This delightful development offers a range of one and two-bedroom apartments, making it perfect for first-time buyers and young professionals looking to settle in a picture sque location.

## Asking price £182,000