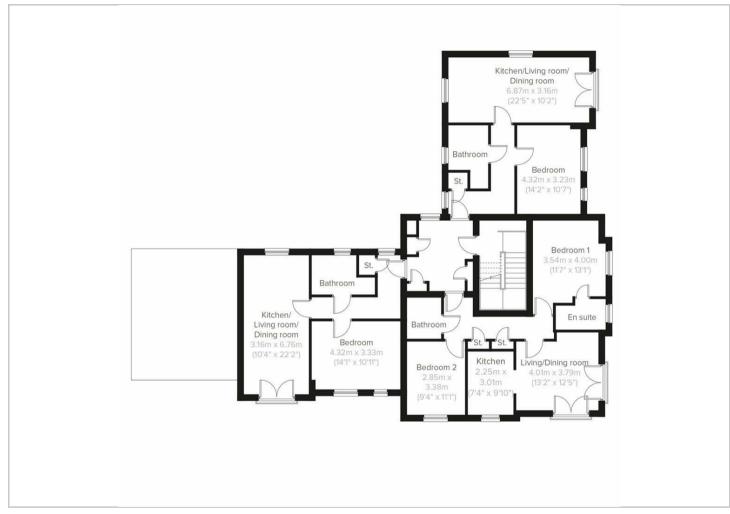

erty in Langate Fields. Contact us today to arrange a viewing and take the first step towards making this house your new home or investment opportunity.





## Asking price £182,000





## **Directions**

Everyday shopping is available locally at The Poppins Village Store/Post office and The Masons Arms in Long Marston is a very popular local pub. In nearby Stratford-upon-Avon, there's a weekly market and a regular farmers' market, as well as a selection of supermarkets There's a useful Waitrose store, just 5 miles from Meon Way Gardens. Cultural, sporting and recreational facilities are readily available in Stratford-upon-Avon, whilst the larger centres of Evesham, Warwick, Leamington Spa, Banbury, Worcester and Birmingham are also within easy reach.





**Floor Plans Location Map** 



# Coords Map data @2024

## **Energy Performance Graph**





### **Viewing**

Please contact us: Knowle 01564 791 130 or Warwick 01926 830 726 if you wish to arrange a viewing appointment for this property or require further information.

The particulars are set out as a general outline only for the guidance of intended purchasers or lessees, and do not constitute, any part of a contract. Nothing in these particulars shall be deemed to be a statement that the property is in good structural condition or otherwise nor that any of the services, appliances, equipment or facilities are in good working order. Purchasers should satisfy themselves of this prior to purchasing.