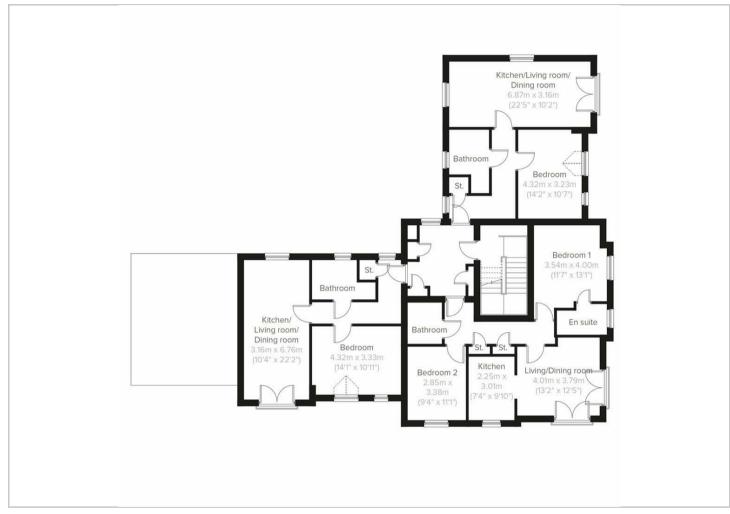

the first step towards making this house your new home or investment opportunity.





## Asking price £197,000



<sup>\*\*2</sup> bed second floor apartment with 1 parking space\*\*



## **Directions**

Everyday shopping is available locally at The Poppins Village Store/Post office and The Masons Arms in Long Marston is a very popular local pub. In nearby Stratford-upon-Avon, there's a weekly market and a regular farmers' market, as well as a selection of supermarkets There's a useful Waitrose store, just 5 miles from Meon Way Gardens. Cultural, sporting and recreational facilities are readily available in Stratford-upon-Avon, whilst the larger centres of Evesham, Warwick, Leamington Spa, Banbury, Worcester and Birmingham are also within easy reach.





**Floor Plans Location Map** 



# Coople Map data @2024

## **Energy Performance Graph**





### **Viewing**

Please contact us: Knowle 01564 791 130 or Warwick 01926 830 726 if you wish to arrange a viewing appointment for this property or require further information.

The particulars are set out as a general outline only for the guidance of intended purchasers or lessees, and do not constitute, any part of a contract. Nothing in these particulars shall be deemed to be a statement that the property is in good structural condition or otherwise nor that any of the services, appliances, equipment or facilities are in good working order. Purchasers should satisfy themselves of this prior to purchasing.