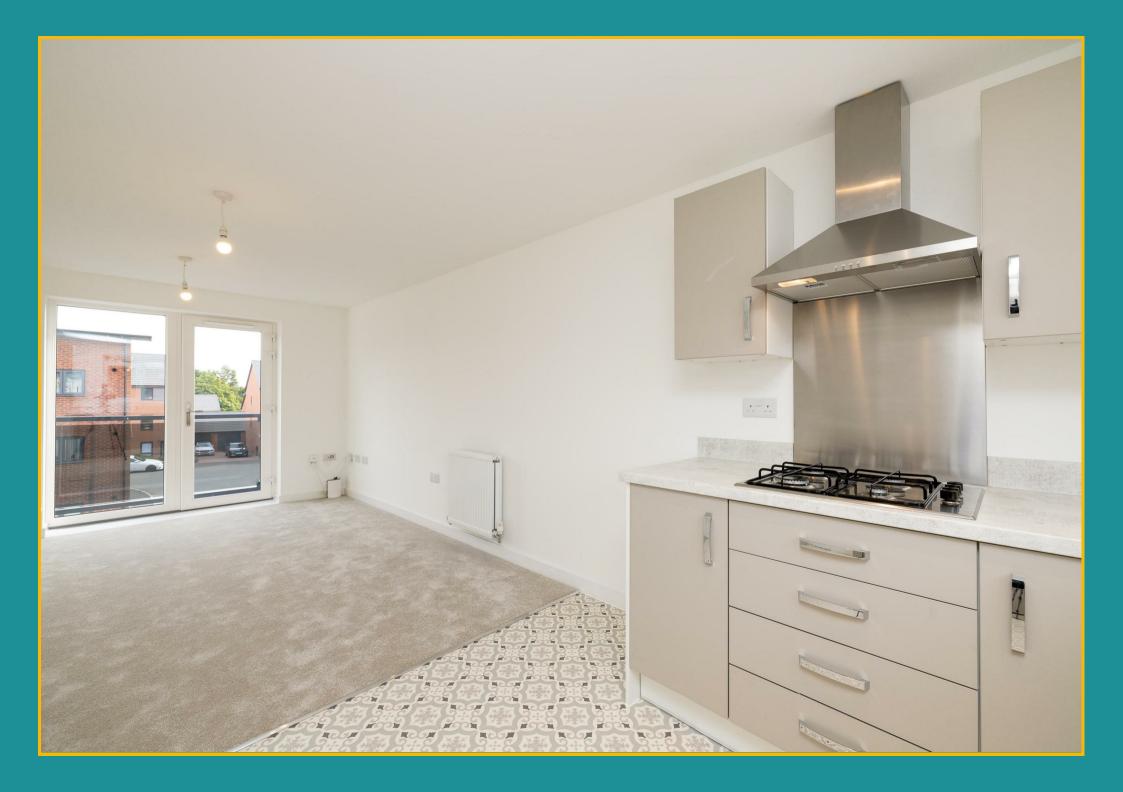

Upon entering, you'll be greeted by an open plan kitchen/dining/living room, ideal for entertaining guests or simply relaxing after a long day. The layout creates a seamless flow throughout the living space, providing a modern and airy feel to the property.

The spacious bathroom adds a touch of luxury to this lovely home, offering a tranquil space to unwind and rejuvenate. Whether you're getting ready for the day ahead or unwinding in the evening, this bathroom provides the perfect retreat.