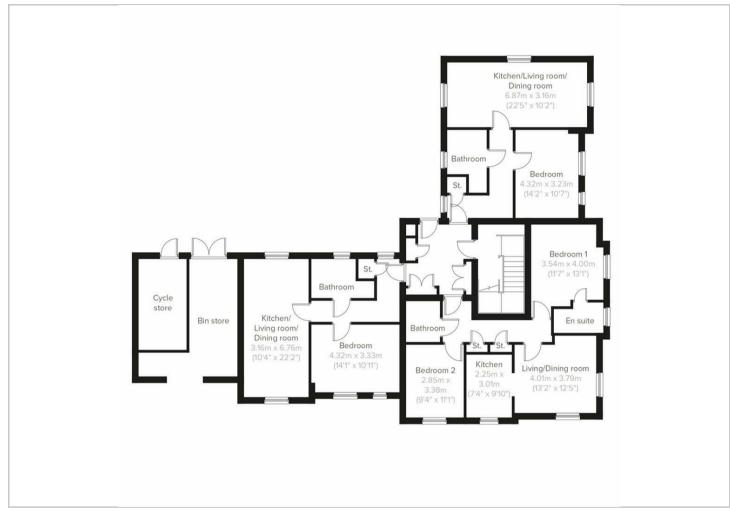

erty in Langate Fields. Contact us today to arrange a viewing and take the first step towards making this house your new home or investment opportunity.





## Asking price £160,000





## **Directions**

Everyday shopping is available locally at The Poppins Village Store/Post office and The Masons Arms in Long Marston is a very popular local pub. In nearby Stratford-upon-Avon, there's a weekly market and a regular farmers' market, as well as a selection of supermarkets There's a useful Waitrose store, just 5 miles from Meon Way Gardens. Cultural, sporting and recreational facilities are readily available in Stratford-upon-Avon, whilst the larger centres of Evesham, Warwick, Leamington Spa, Banbury, Worcester and Birmingham are also within easy reach.





**Floor Plans Location Map** 



# Map data @2025

## **Energy Performance Graph**





### **Viewing**

Please contact us: Knowle 01564 791 130 or Warwick 01926 830 726 if you wish to arrange a viewing appointment for this property or require further information.

The particulars are set out as a general outline only for the guidance of intended purchasers or lessees, and do not constitute, any part of a contract. Nothing in these particulars shall be deemed to be a statement that the property is in good structural condition or otherwise nor that any of the services, appliances, equipment or facilities are in good working order. Purchasers should satisfy themselves of this prior to purchasing.