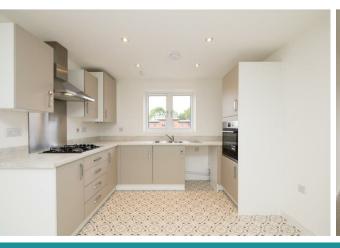

Upon entering, you'll be greeted by an open plan kitchen/dining/living room, ideal for entertaining guests or simply relaxing after a long day. The layout creates a seamless flow throughout the living space, providing a modern and airy feel to the property.