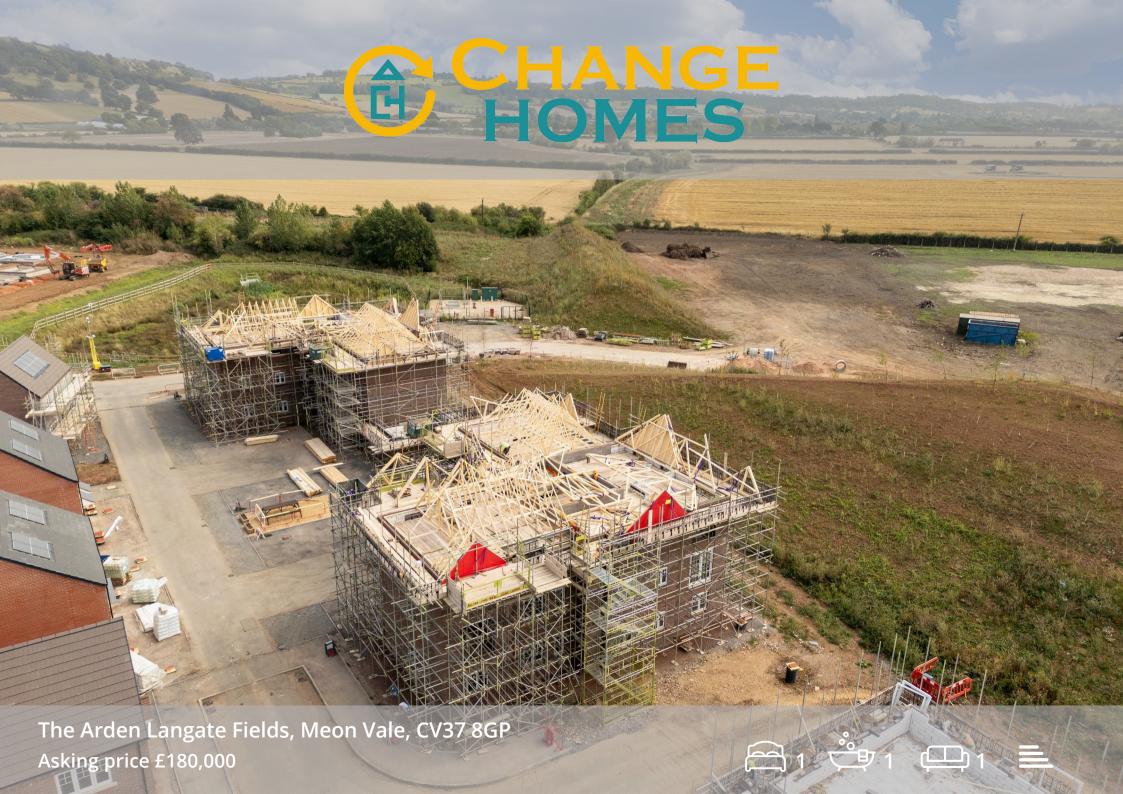

# The Arden Langate Fields

Meon Vale, CV37 8GP

- New Build
- Incentives
- · Allocated Parking
- Bike Store

- · Available Dec-Jan
- Field Views
- En-Suite's In 2 Bed's
- Open Plan Living Space

\*\*1 bed ground floor apartment with 1 parking space\*\*

Welcome to Langate Fields in the charming village of Long Marston, Meon Vale! This delightful development offers a range of one and two-bedroom apartments, making it perfect for first-time buyers and young professionals looking to settle in a picture sque location.

## Asking price £180,000