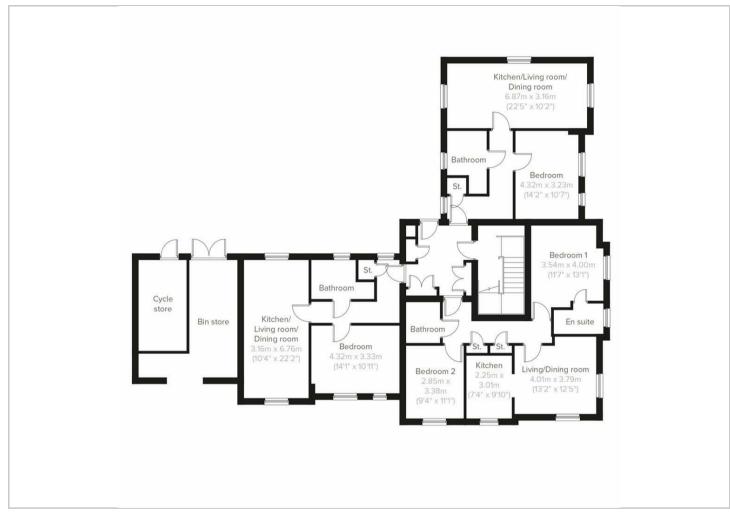

erty in Langate Fields. Contact us today to arrange a viewing and take the first step towards making this house your new home or investment opportunity.





## Asking price £180,000





## **Directions**

Everyday shopping is available locally at The Poppins Village Store/Post office and The Masons Arms in Long Marston is a very popular local pub. In nearby Stratford-upon-Avon, there's a weekly market and a regular farmers' market, as well as a selection of supermarkets There's a useful Waitrose store, just 5 miles from Meon Way Gardens. Cultural, sporting and recreational facilities are readily available in Stratford-upon-Avon, whilst the larger centres of Evesham, Warwick, Leamington Spa, Banbury, Worcester and Birmingham are also within easy reach.





**Floor Plans Location Map** 



# Map data @2024

## **Energy Performance Graph**





### **Viewing**

Please contact us: Knowle 01564 791 130 or Warwick 01926 830 726 if you wish to arrange a viewing appointment for this property or require further information.

The particulars are set out as a general outline only for the guidance of intended purchasers or lessees, and do not constitute, any part of a contract. Nothing in these particulars shall be deemed to be a statement that the property is in good structural condition or otherwise nor that any of the services, appliances, equipment or facilities are in good working order. Purchasers should satisfy themselves of this prior to purchasing.