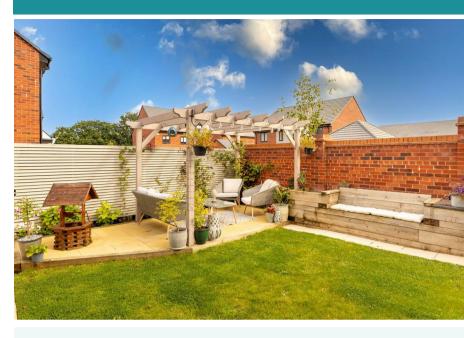

Step outside to discover a beautifully landscaped garden, ideal for hosting summer barbecues or simply enjoying a cup of tea in the sunshine. The garage provides ample space for parking or storage.

Situated on a corner plot, this property offers privacy and a sense of exclusivity.

**En-Suite** 7'11 x 6'3 (2.41m x 1.91m)

**Bedroom 2** 10'09 x 8'3 (3.28m x 2.51m)

**Bathroom** 7'4 x 6'3 (2.24m x 1.91m)

**Bedroom 3** 10'09 (3.28m)

**Garage** 19'10 x 10'03 (6.05m x 3.12m)