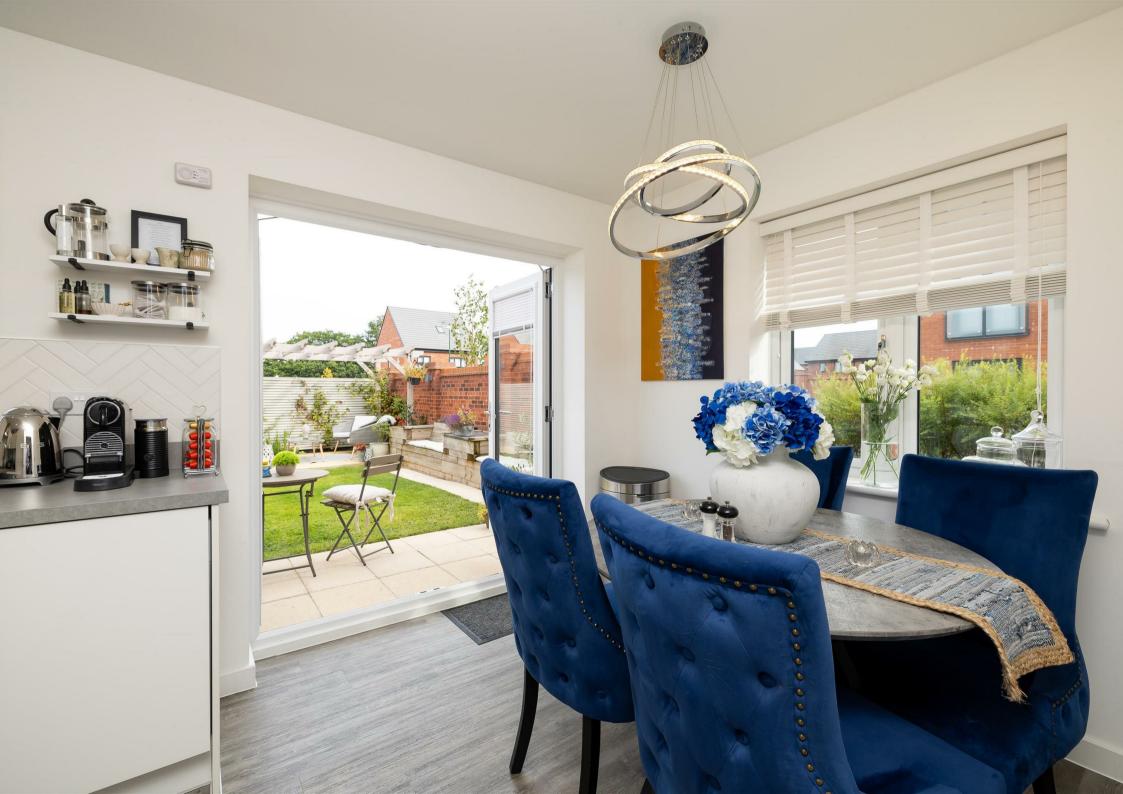

## Offers over £400,000

**Entrance Hallway** 

**Living Room** 15'5 x 10'09 (4.70m x 3.28m)

WC 5'11 x 3'4 (1.80m x 1.02m)

**Kitchen Dining Room** 15'5 x 9'3 (4.70m x 2.82m)

Landing

**Bedroom 1** 11'3 x 9'3 (3.43m x 2.82m)