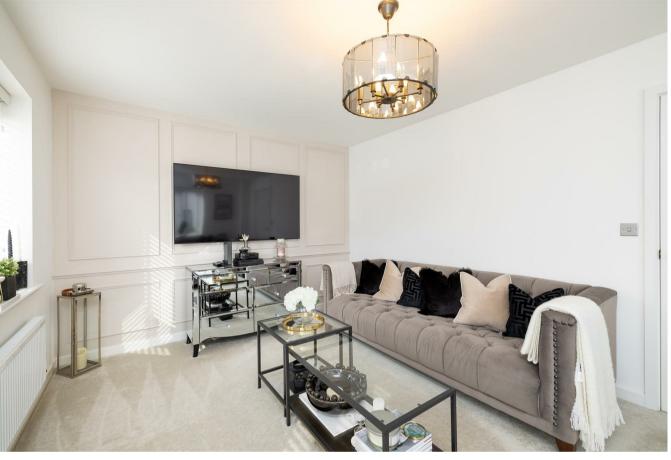

## Offers over £400,000

**Entrance Hallway** 

**Living Room** 15'5 x 10'09 (4.70m x 3.28m)

WC 5'11 x 3'4 (1.80m x 1.02m)

**Kitchen Dining Room** 15'5 x 9'3 (4.70m x 2.82m)

Landing

**Bedroom 1** 11'3 x 9'3 (3.43m x 2.82m)