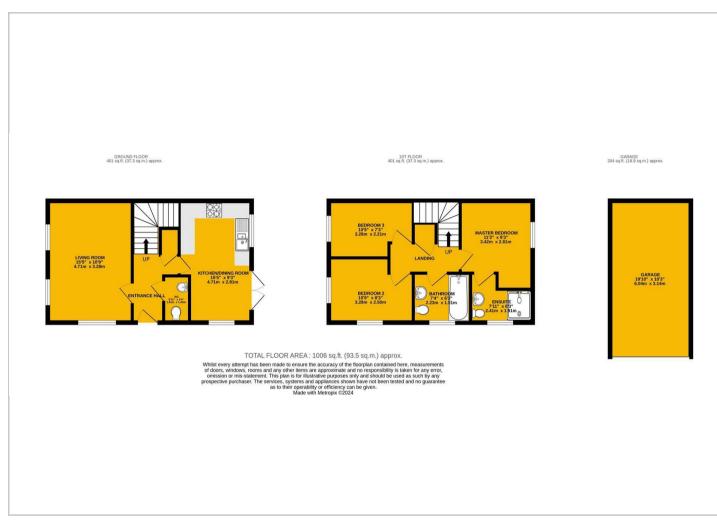

## Offers over £400,000

**Entrance Hallway** 

**Living Room** 15'5 x 10'09 (4.70m x 3.28m)

WC 5'11 x 3'4 (1.80m x 1.02m)

**Kitchen Dining Room** 15'5 x 9'3 (4.70m x 2.82m)

Landing

**Bedroom 1** 11'3 x 9'3 (3.43m x 2.82m)

**En-Suite** 7'11 x 6'3 (2.41m x 1.91m)

**Bedroom 2** 10'09 x 8'3 (3.28m x 2.51m)

**Bathroom** 7'4 x 6'3 (2.24m x 1.91m)

**Bedroom 3** 10'09 (3.28m)

**Garage** 19'10 x 10'03 (6.05m x 3.12m)