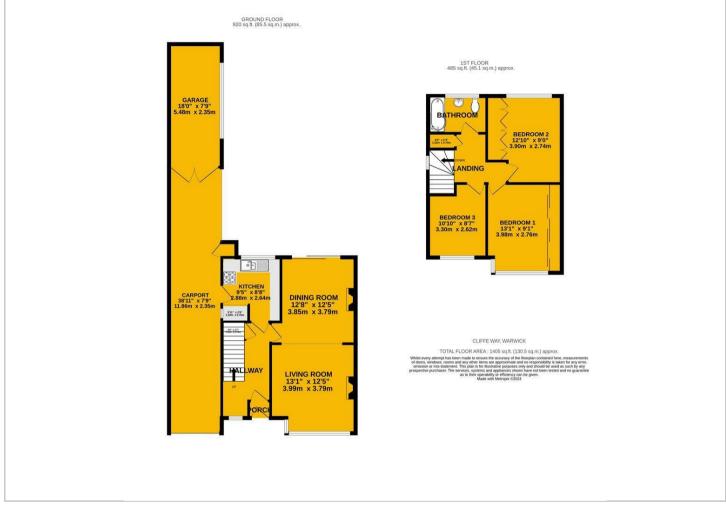

### Offers over £400,000

**Porch** 

Hallway

**Living Room** 13'1 x 12'5 (3.99m x 3.78m)

**Dining Room** 12'8 x 12'5 (3.86m x 3.78m) **Kitchen** 9'5 x 8'8 (2.87m x 2.64m)

Landing

**Bedroom 1** 13'1 x 9'1 (3.99m x 2.77m)

**Bedroom 2** 12'10 x 9'0 (3.91m x 2.74m)

Bathroom

**Bedroom 3** 10'10 x 8'7 (3.30m x 2.62m)

**Car Port** 38'11 x 7'9 (11.86m x 2.36m)

**Garage** 18'0 x 7'9 (5.49m x 2.36m)