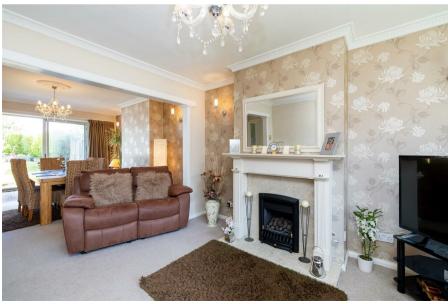

### Offers over £400,000

**Porch** 

Hallway

**Living Room** 13'1 x 12'5 (3.99m x 3.78m)

**Dining Room** 12'8 x 12'5 (3.86m x 3.78m) **Kitchen** 9'5 x 8'8 (2.87m x 2.64m)

Landing

**Bedroom 1** 13'1 x 9'1 (3.99m x 2.77m)