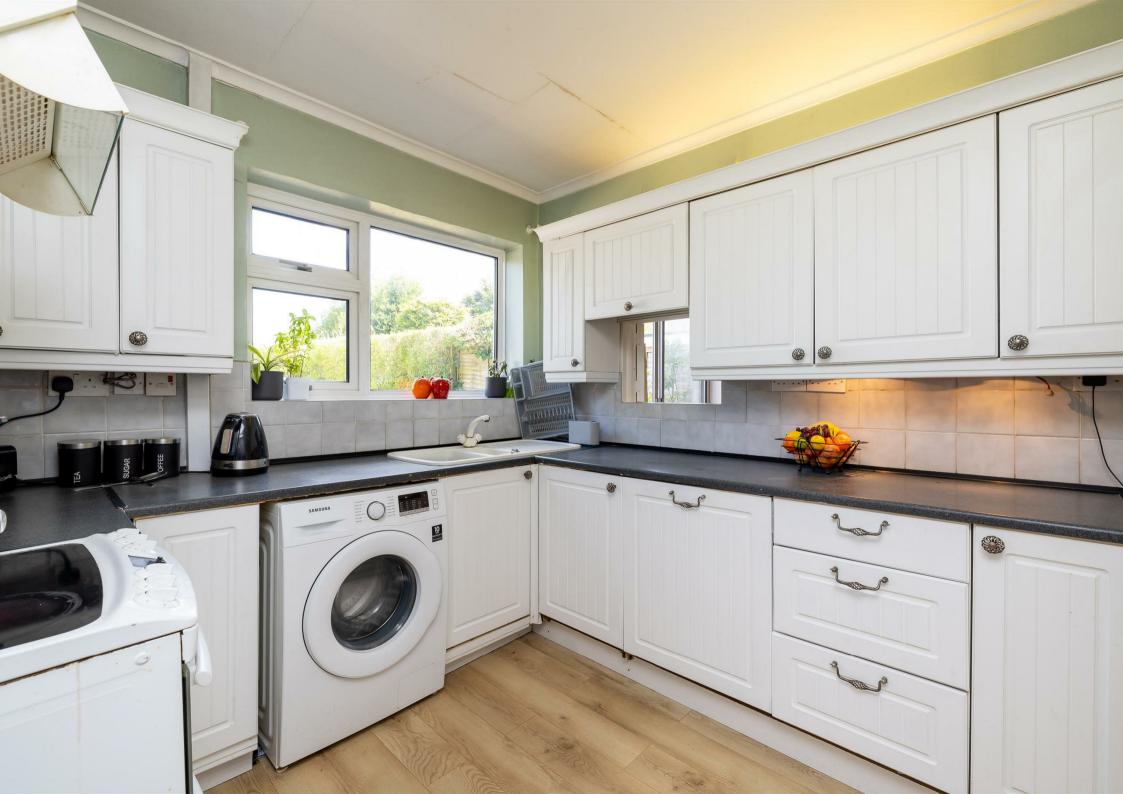

### Offers over £400,000

**Porch** 

Hallway

**Living Room** 13'1 x 12'5 (3.99m x 3.78m)

**Dining Room** 12'8 x 12'5 (3.86m x 3.78m) **Kitchen** 9'5 x 8'8 (2.87m x 2.64m)

Landing

**Bedroom 1** 13'1 x 9'1 (3.99m x 2.77m)