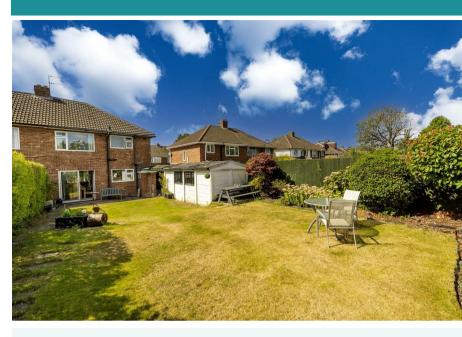

# **60 Cliffe Way** Warwick, CV34 5IG

- Scope To Extend STTP
- Fantastic Location
- Two Reception Rooms
- Garage & Car Port

- Three Bedrooms
- 130ft Garden
- Coten End Catchment
- Parking

\*\*Large Garden, Three Bedrooms & Fantastic Location\*\* Welcome to Cliffe Way, Warwick - a charming property with great potential! This delightful house boasts three bedrooms, offering ample space for a growing family or those in need of a home office. The large, private 130ft garden is a rare find in this popular location, perfect for outdoor gatherings or simply enjoying some peace and quiet.

### Offers over £400,000

**Porch** 

Hallway

**Living Room** 13'1 x 12'5 (3.99m x 3.78m)

**Dining Room** 12'8 x 12'5 (3.86m x 3.78m) **Kitchen** 9'5 x 8'8 (2.87m x 2.64m)

Landing

**Bedroom 1** 13'1 x 9'1 (3.99m x 2.77m)

**Bedroom 2** 12'10 x 9'0 (3.91m x 2.74m)

Bathroom

**Bedroom 3** 10'10 x 8'7 (3.30m x 2.62m)

**Car Port** 38'11 x 7'9 (11.86m x 2.36m)

**Garage** 18'0 x 7'9 (5.49m x 2.36m)