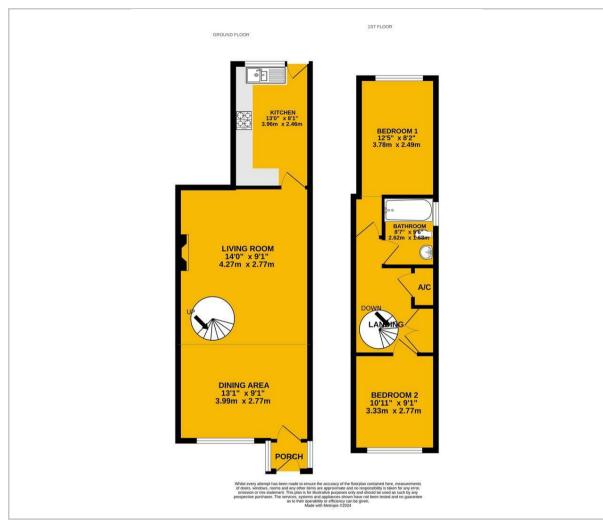

#### **Porch**

**Dining Area** 13'1 x 9'1 (3.99m x 2.77m)

**Living Room** 14'0 × 9'1 (4.27m × 2.77m)

### Kitchen

13'0 x 8'1 (3.96m x 2.46m)

# Landing

## Bedroom 1

12'5 x 8'2 (3.78m x 2.49m)

## Bathroom

8'7 x 5'6 (2.62m x 1.68m)

## Bedroom 2

10'11 x 9'1 (3.33m x 2.77m)

#### Floor Plan