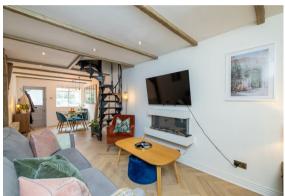

#### **Porch**

**Dining Area** 13'1 x 9'1 (3.99m x 2.77m)

**Living Room** 14'0 × 9'1 (4.27m × 2.77m)