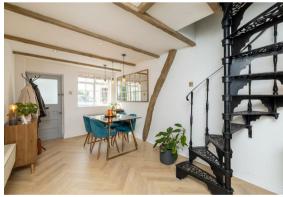

#### **Porch**

**Dining Area** 13'1 x 9'1 (3.99m x 2.77m)

**Living Room** 14'0 × 9'1 (4.27m × 2.77m)