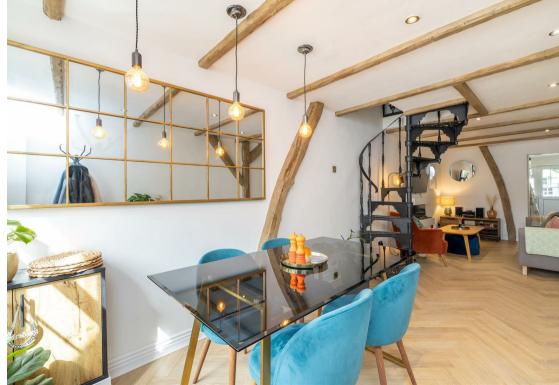

#### **Porch**

**Dining Area** 13'1 x 9'1 (3.99m x 2.77m)

**Living Room** 14'0 × 9'1 (4.27m × 2.77m)