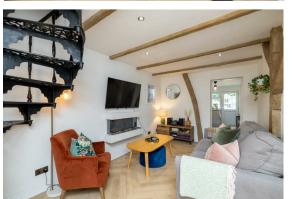

#### **Porch**

**Dining Area** 13'1 x 9'1 (3.99m x 2.77m)

**Living Room** 14'0 × 9'1 (4.27m × 2.77m)