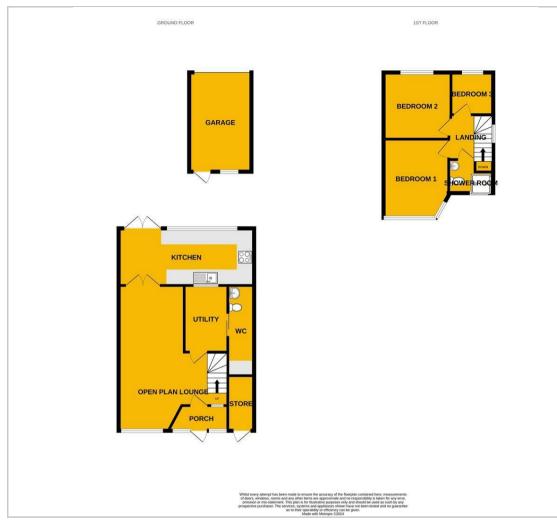

#### **Floor Plan**

Contact Jack Kirby at ChangeHomes to book your viewing today!

**Porch** 8'11" x 3'2" (2.74 x 0.98)

**Lounge** 9'5" × 21'7" (2.88 × 6.6)

Hallway 7'8" x 6'11" (2.34 x 2.11)

**Utility** 6'4" x 10'3" (1.95 x 3.14)

**W/C** 3'11" × 14'0" (1.21 × 4.29)

**Bedroom 3** 6'1" x 6'1" (1.86 x 1.86)

**Bedroom 2** 8'7" × 12'0" (2.62 × 3.66)

**Bedroom 1** 4'11" x 7'2" (1.5 x 2.19)

**Bathroom** 4'11" x 7'2" (1.5 x 2.19)