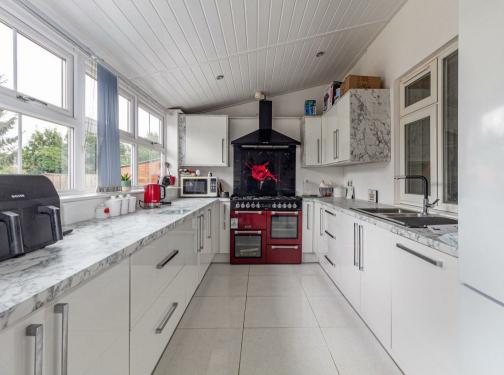

Upon entering the home you are first greeted by a very useful entrance porch before stepping in to the hallway space. To your left is the lounge spanning over 6.5 meters long offering a huge amount of room for dining space as well as lounge furniture at the other end. Beyond the modern double glass doors sees the recently upgraded kitchen, flooded with natural light from the garden beyond. With fitted appliances and worktops all around, the kitchen offers a huge amount of space to be enjoyed by the whole family. Back through to the hallway, a separate utility space can be found along with a handy downstairs W/C with ample room for both a washer and dryer. Upstairs there are two large double bedrooms as well as a third bedroom overlooking the rear garden. The main bathroom has a good sized shower within the 3 piece suite which concludes the spacious accommodation.