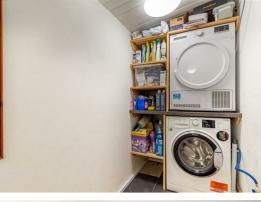

Upon entering the home you are first greeted by a very useful entrance porch before stepping in to the hallway space. To your left is the lounge spanning over 6.5 meters long offering a huge amount of room for dining space as well as lounge furniture at the other end. Beyond the modern double glass doors sees the recently upgraded kitchen, flooded with natural light from the garden beyond. With fitted appliances and worktops all around, the kitchen offers a huge amount of space to be enjoyed by the whole family. Back through to the hallway, a separate utility space can be found along with a handy downstairs W/C with ample room for both a washer and dryer. Upstairs there are two large double bedrooms as well as a third bedroom overlooking the rear garden. The main bathroom has a good sized shower within the 3 piece suite which concludes the spacious accommodation.

Contact Jack Kirby at ChangeHomes to book your viewing today!

**Porch** 8'11" x 3'2" (2.74 x 0.98)

**Lounge** 9'5" × 21'7" (2.88 × 6.6)

Hallway 7'8" x 6'11" (2.34 x 2.11)

**Utility** 6'4" x 10'3" (1.95 x 3.14)