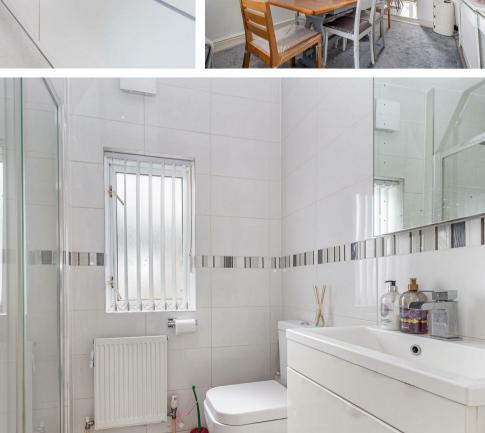

Upon entering the home you are first greeted by a very useful entrance porch before stepping in to the hallway space. To your left is the lounge spanning over 6.5 meters long offering a huge amount of room for dining space as well as lounge furniture at the other end. Beyond the modern double glass doors sees the recently upgraded kitchen, flooded with natural light from the garden beyond. With fitted appliances and worktops all around, the kitchen offers a huge amount of space to be enjoyed by the whole family. Back through to the hallway, a separate utility space can be found along with a handy downstairs W/C with ample room for both a washer and dryer. Upstairs there are two large double bedrooms as well as a third bedroom overlooking the rear garden. The main bathroom has a good sized shower within the 3 piece suite which concludes the spacious accommodation.