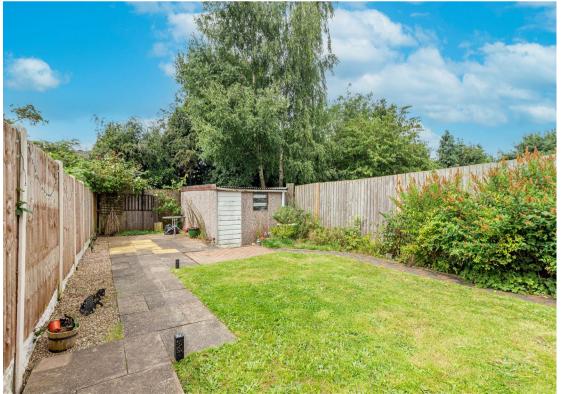

Externally, there is a great sized garden with detached garage and rear access, a private driveway for 2 cars at the front as well as locked storage space to the right of the front door.

Glendon Road is a popular quiet cul de sac location, conveniently located for public parkland, transport links, schools and an array of amenities.