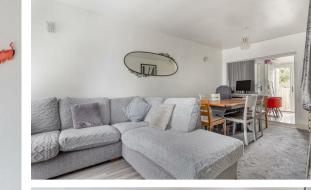

Upon entering the home you are first greeted by a very useful entrance porch before stepping in to the hallway space. To your left is the lounge spanning over 6.5 meters long offering a huge amount of room for dining space as well as lounge furniture at the other end. Beyond the modern double glass doors sees the recently upgraded kitchen, flooded with natural light from the garden beyond. With fitted appliances and worktops all around, the kitchen offers a huge amount of space to be enjoyed by the whole family. Back through to the hallway, a separate utility space can be found along with a handy downstairs W/C with ample room for both a washer and dryer. Upstairs there are two large double bedrooms as well as a third bedroom overlooking the rear garden. The main bathroom has a good sized shower within the 3 piece suite which concludes the spacious accommodation.