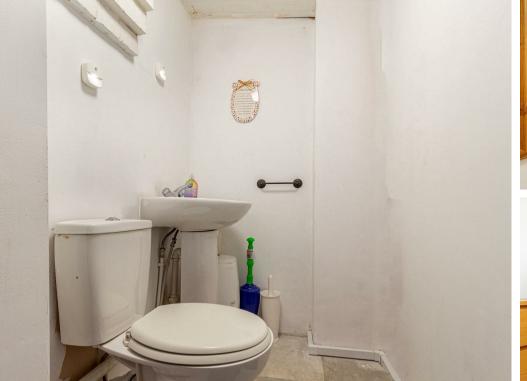

Upon entering the home you are first greeted by a very useful entrance porch before stepping in to the hallway space. To your left is the lounge spanning over 6.5 meters long offering a huge amount of room for dining space as well as lounge furniture at the other end. Beyond the modern double glass doors sees the recently upgraded kitchen, flooded with natural light from the garden beyond. With fitted appliances and worktops all around, the kitchen offers a huge amount of space to be enjoyed by the whole family. Back through to the hallway, a separate utility space can be found along with a handy downstairs W/C with ample room for both a washer and dryer. Upstairs there are two large double bedrooms as well as a third bedroom overlooking the rear garden. The main bathroom has a good sized shower within the 3 piece suite which concludes the spacious accommodation.

**W/C** 3'11" × 14'0" (1.21 × 4.29)

**Bedroom 3** 6'1" x 6'1" (1.86 x 1.86)

**Bedroom 2** 8'7" × 12'0" (2.62 × 3.66)

**Bedroom 1** 4'11" x 7'2" (1.5 x 2.19)

**Bathroom** 4'11" x 7'2" (1.5 x 2.19)