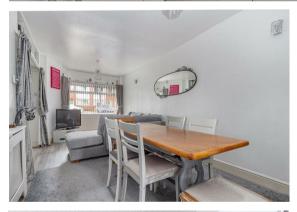

Upon entering the home you are first greeted by a very useful entrance porch before stepping in to the hallway space. To your left is the lounge spanning over 6.5 meters long offering a huge amount of room for dining space as well as lounge furniture at the other end. Beyond the modern double glass doors sees the recently upgraded kitchen, flooded with natural light from the garden beyond. With fitted appliances and worktops all around, the kitchen offers a huge amount of space to be enjoyed by the whole family. Back through to the hallway, a separate utility space can be found along with a handy downstairs W/C with ample room for both a washer and dryer. Upstairs there are two large double bedrooms as well as a third bedroom overlooking the rear garden. The main bathroom has a good sized shower within the 3 piece suite which concludes the spacious accommodation.