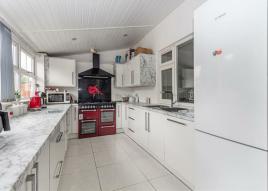

Upon entering the home you are first greeted by a very useful entrance porch before stepping in to the hallway space. To your left is the lounge spanning over 6.5 meters long offering a huge amount of room for dining space as well as lounge furniture at the other end. Beyond the modern double glass doors sees the recently upgraded kitchen, flooded with natural light from the garden beyond. With fitted appliances and worktops all around, the kitchen offers a huge amount of space to be enjoyed by the whole family. Back through to the hallway, a separate utility space can be found along with a handy downstairs W/C with ample room for both a washer and dryer. Upstairs there are two large double bedrooms as well as a third bedroom overlooking the rear garden. The main bathroom has a good sized shower within the 3 piece suite which concludes the spacious accommodation.