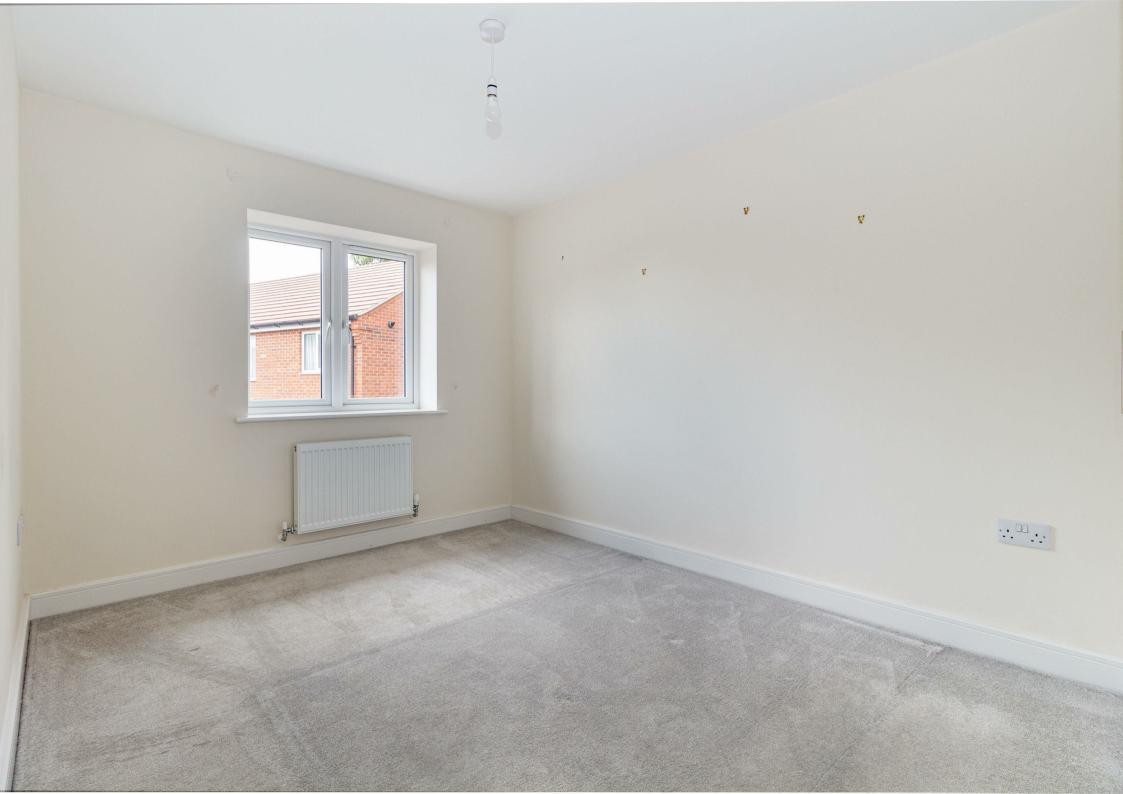

A greeting entrance hallway with a convenient downstairs water closet on your right as you step in to the home. To the left is the modern kitchen with some fitted appliances and units banking either side with good countertop space. A large lounge can be found at the back of the property, with ample space for a dining table as well as patio doors opening out to the private rear garden. Upstairs benefits from two double bedrooms including fitted wardrobes to both, as well as a third bedroom. The family bathroom concludes this family home, with stunning tiling, shower over bath, toilet and sink.