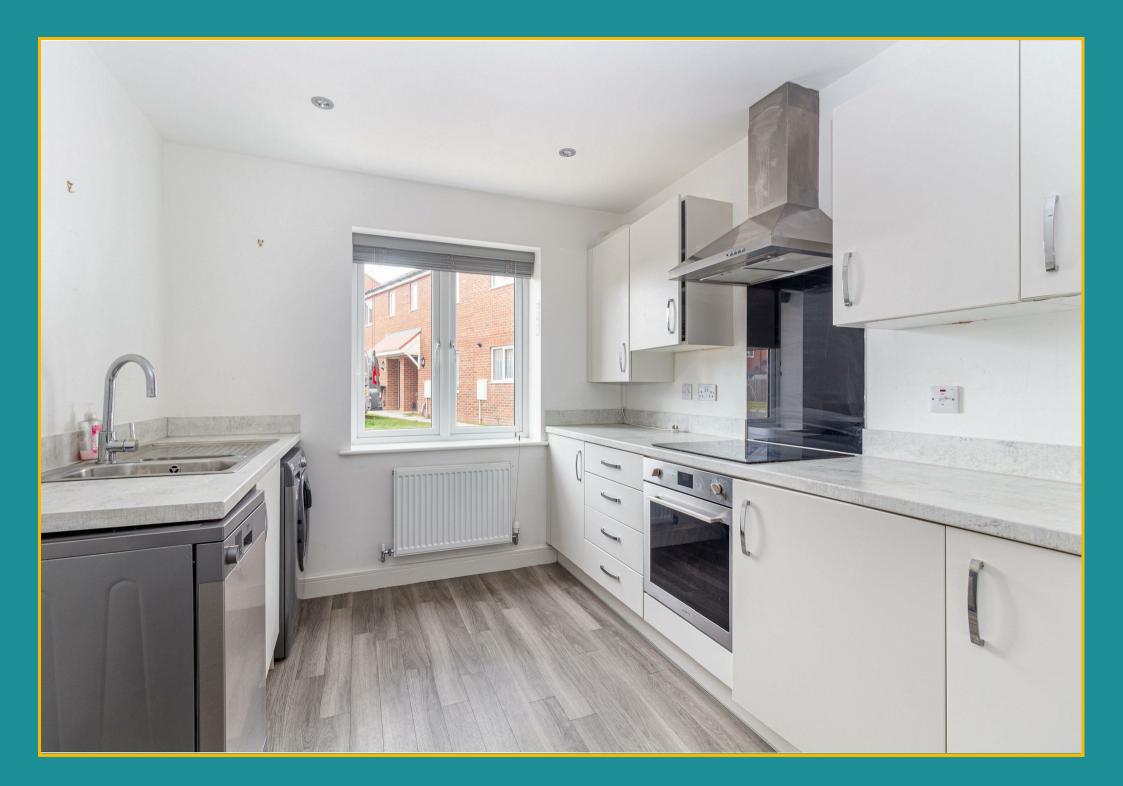

A greeting entrance hallway with a convenient downstairs water closet on your right as you step in to the home. To the left is the modern kitchen with some fitted appliances and units banking either side with good countertop space. A large lounge can be found at the back of the property, with ample space for a dining table as well as patio doors opening out to the private rear garden. Upstairs benefits from two double bedrooms including fitted wardrobes to both, as well as a third bedroom. The family bathroom concludes this family home, with stunning tiling, shower over bath, toilet and sink.