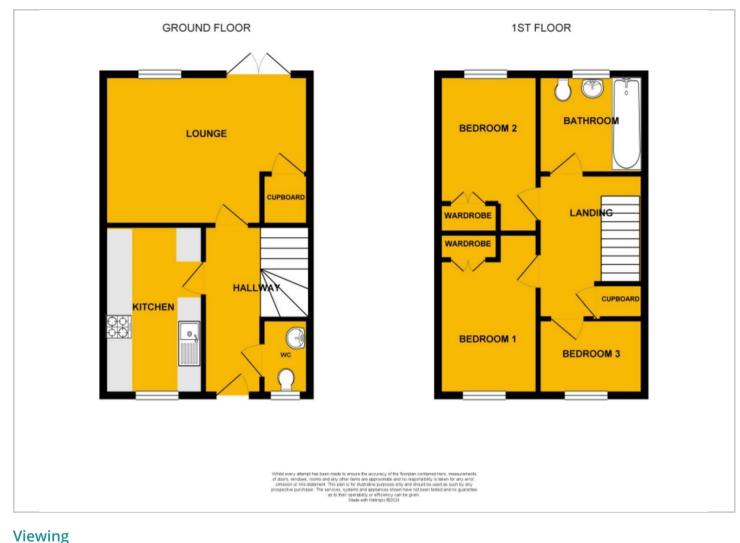

Welcome to Magee Close, a beautifully appointed 3 bedroom semi detached home on the Cawston Fields development. This property can be viewed immediately via ChangeHomes to be fully appreciated in all it's glory, and briefly comprises:

A greeting entrance hallway with a convenient downstairs water closet on your right as you step in to the home. To the left is the modern kitchen with some fitted appliances and units banking either side with good countertop space. A large lounge can be found at the back of the property, with ample space for a dining table as well as patio doors opening out to the private rear garden. Upstairs benefits from two double bedrooms including fitted wardrobes to both, as well as a third bedroom. The family bathroom concludes this family home, with stunning tiling, shower over bath, toilet and sink.

Externally, there is private driveway for two cars and a good kerb appeal to the home. Available now and with no chain, this is a great opportunity for somebody looking to be in their new home quickly!