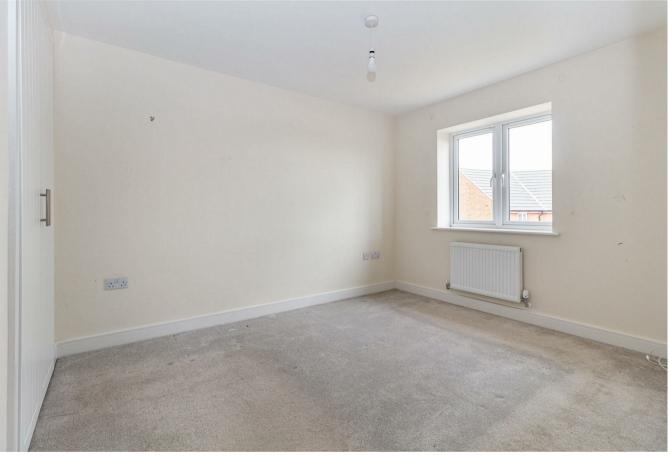

A greeting entrance hallway with a convenient downstairs water closet on your right as you step in to the home. To the left is the modern kitchen with some fitted appliances and units banking either side with good countertop space. A large lounge can be found at the back of the property, with ample space for a dining table as well as patio doors opening out to the private rear garden. Upstairs benefits from two double bedrooms including fitted wardrobes to both, as well as a third bedroom. The family bathroom concludes this family home, with stunning tiling, shower over bath, toilet and sink.