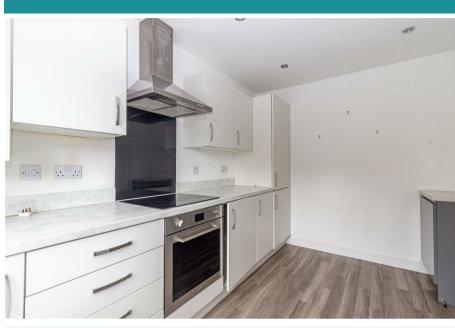

A greeting entrance hallway with a convenient downstairs water closet on your right as you step in to the home. To the left is the modern kitchen with some fitted appliances and units banking either side with good countertop space. A large lounge can be found at the back of the property, with ample space for a dining table as well as patio doors opening out to the private rear garden. Upstairs benefits from two double bedrooms including fitted wardrobes to both, as well as a third bedroom. The family bathroom concludes this family home, with stunning tiling, shower over bath, toilet and sink.