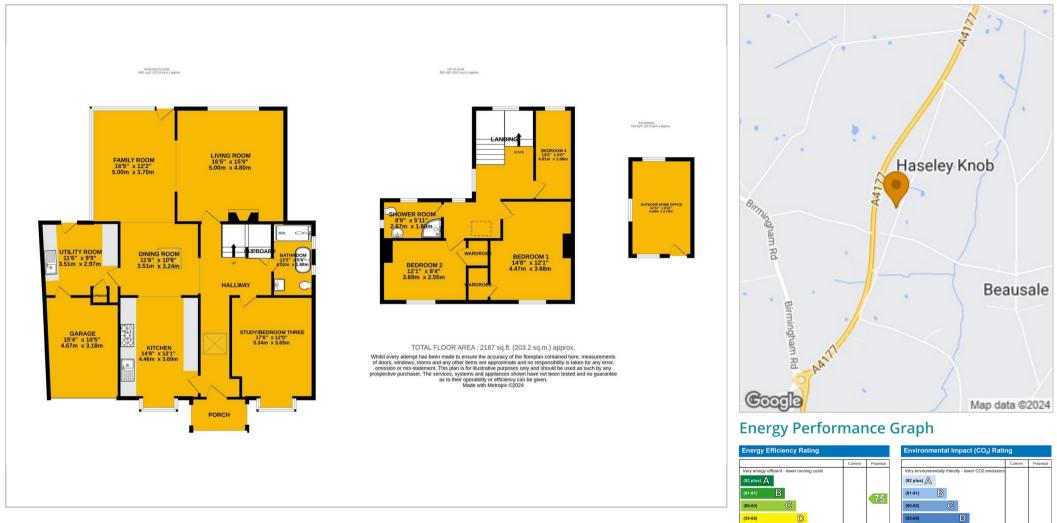

The property briefly comprises on the ground floor; porch, entrance hallway, open plan kitchen dining room, utility room, family room, living room, bedroom three/study, bathroom. To the first floor; landing, three bedrooms sharing a family bathroom along with ample loft space for storage. Externally; Driveway for multiple vehicles, garage, landscaped rear garden and home office.

# Guide price £700,000

| Porch               |          |
|---------------------|----------|
| Entrance Hallway    |          |
| Kitchen             | 14'8 x   |
| Dining Room         | 11'6 x 1 |
| Jtlity Room         | 11'6     |
| amily Room          | 16'5 x   |
| iving Room          | 16'5 x   |
| Study/Bedroom Three | 17'6' x  |
| Bathroom            | 13'2     |
| anding              |          |
| Bedroom 1           | 14'8 x   |
| Bedroom 2           | 12'1     |
| Shower Room         | 8'9 x    |
|                     |          |

14'8 x 12'1 (4.47m x 3.68m) 11'6 x 10'08 (3.51m x 3.25m ) 11'6 x 9'9 (3.51m x 2.97m) 16'5 x 12'2 (5.00m x 3.71m ) 16'5 x 15'9 (5.00m x 4.80m) 17'6' x 12'0 (5.33m' x 3.66m) 13'2 x 5'6 (4.01m x 1.68m )

|4'8 x 12'1 (4.47m x 3.68m ) 12'1 x 8'4 (3.68m x 2.54m) 8'9 x 5'11 (2.67m x 1.80m)

| Bedroom 4           | 13'2 x 5'6 (4.01m x 1.68m)   |
|---------------------|------------------------------|
| Outdoor Home Office | 13'11 x 8'11 (4.24m x 2.72m) |
| Garage              | 15'4 x 10'05 (4.67m x 3.18m) |

## **Floor Plans**

### **Location Map**