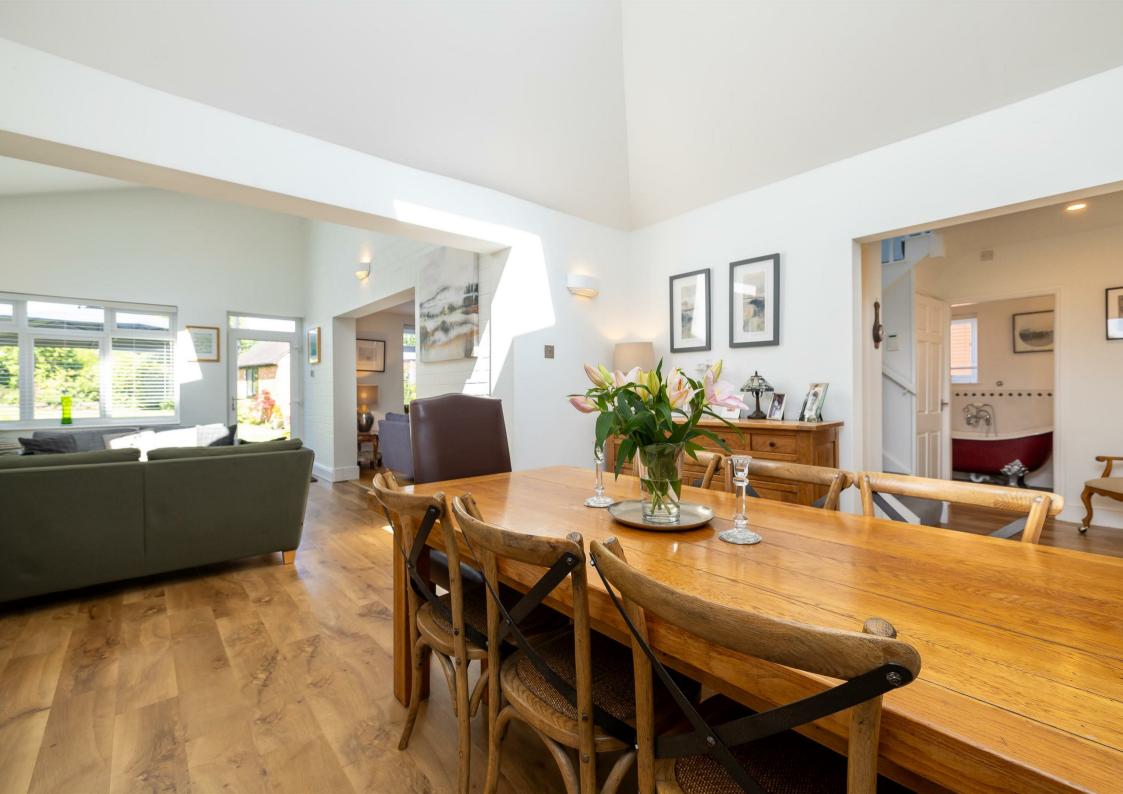

The property briefly comprises on the ground floor; porch, entrance hallway, open plan kitchen dining room, utility room, family room, living room, bedroom three/study, bathroom. To the first floor; landing, three bedrooms sharing a family bathroom along with ample loft space for storage. Externally; Driveway for multiple vehicles, garage, landscaped rear garden and home office.