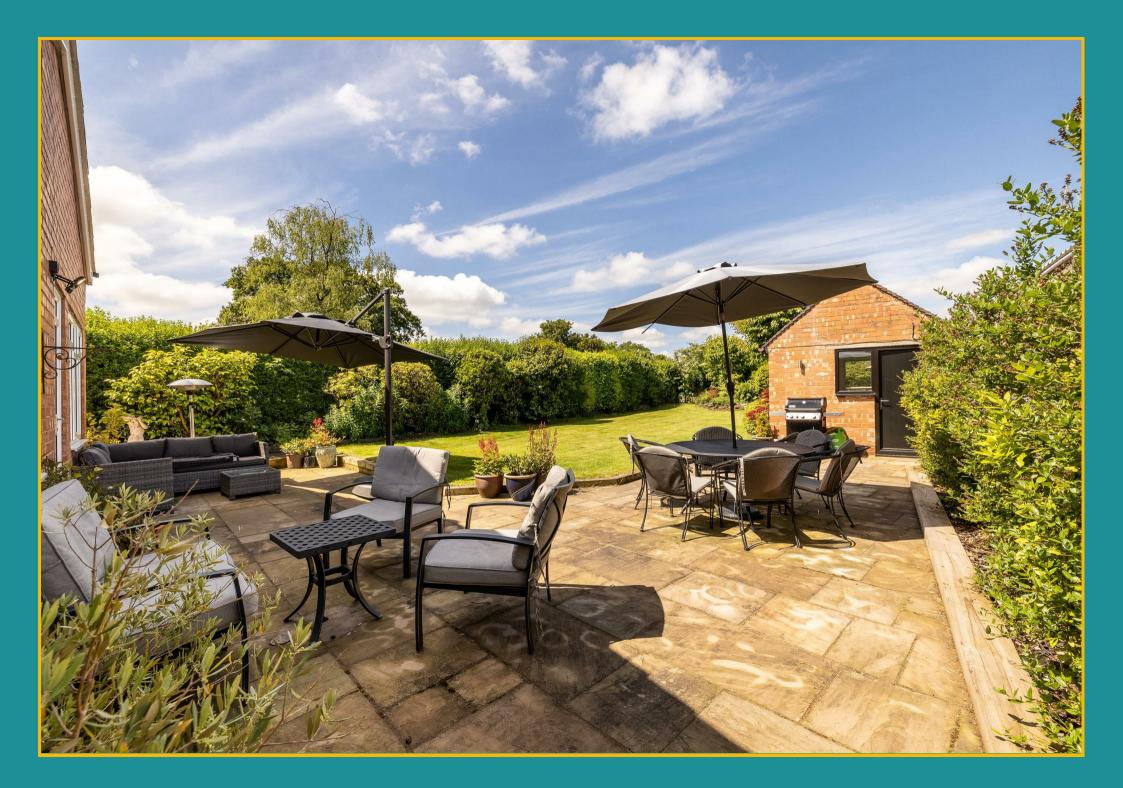

# Hilton Warwick, CV35 7NJ

- Fantastic Living Space
- Spacious Driveway
- Detached
- Extended

- Fields Views Front & Back
- Outdoor Home Office
- Two Bathrooms
- Garage

\*\*Fantastic Living Space, Countryside Location & Home Office\*\* Welcome to this charming, bay fronted property located in the picturesque village of Haseley Knob, Warwick. This delightful house offers a spacious ground floor that has been tastefully extended to provide ample living space for you and your family.

The property briefly comprises on the ground floor; porch, entrance hallway, open plan kitchen dining room, utility room, family room, living room, bedroom three/study, bathroom. To the first floor; landing, three bedrooms sharing a family bathroom along with ample loft space for storage. Externally; Driveway for multiple vehicles, garage, landscaped rear garden and home office.

With field views surrounding the property, you can wake up to the sight of lush greenery every morning, creating a peaceful and idyllic setting for your daily life.

Don't miss out on the opportunity to make this house your home and enjoy the best of village living in Haseley Knob. Contact us today to arrange a viewing and experience the charm and comfort this property has to offer.