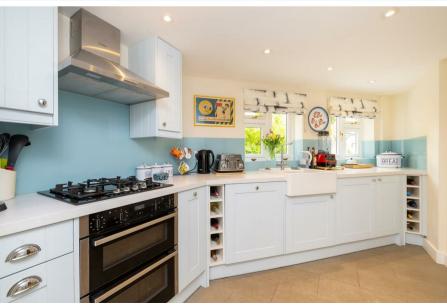

## Guide price £450,000

| Porch       |                              |
|-------------|------------------------------|
| Living Room | 16'1 x 15'11 (4.90m x 4.85m) |
| WC          |                              |
| Kitchen     | 15'3 x 9'4 (4.65m x 2.84m)   |
| Dining Room | 10'07 x 8'2 (3.23m x 2.49m)  |
| Landing     |                              |
| Bedroom 2   | 12'0 x 7'11 (3.66m x 2.41m)  |
| Bathroom    |                              |
| Bedroom 1   | 18'8 x 12'0 (5.69m x 3.66m)  |
| En-Suite    |                              |
| Garage      | 23'2 x 11'2 (7.06m x 3.40m)  |