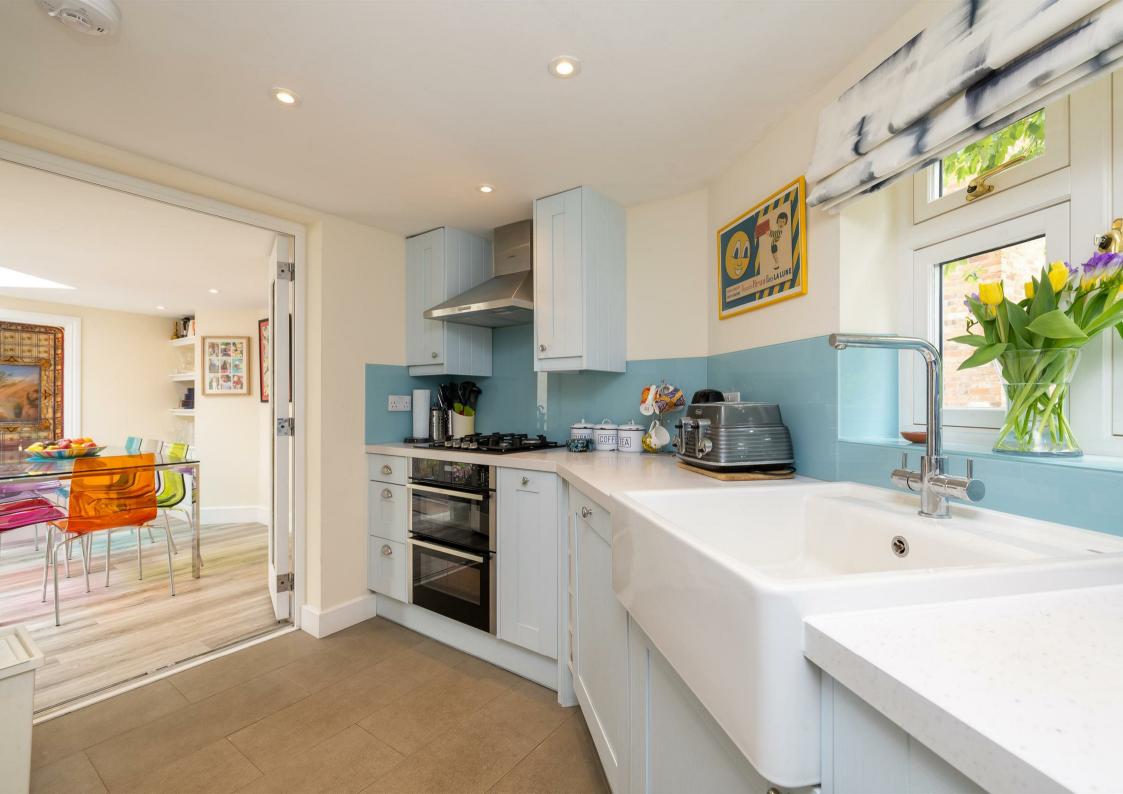

## Guide price £450,000

| Porch       |                              |
|-------------|------------------------------|
| Living Room | 16'1 x 15'11 (4.90m x 4.85m) |
| WC          |                              |
| Kitchen     | 15'3 x 9'4 (4.65m x 2.84m)   |
| Dining Room | 10'07 x 8'2 (3.23m x 2.49m)  |
| Landing     |                              |
| Bedroom 2   | 12'0 x 7'11 (3.66m x 2.41m)  |
| Bathroom    |                              |
| Bedroom 1   | 18'8 x 12'0 (5.69m x 3.66m)  |
| En-Suite    |                              |
| Garage      | 23'2 x 11'2 (7.06m x 3.40m)  |