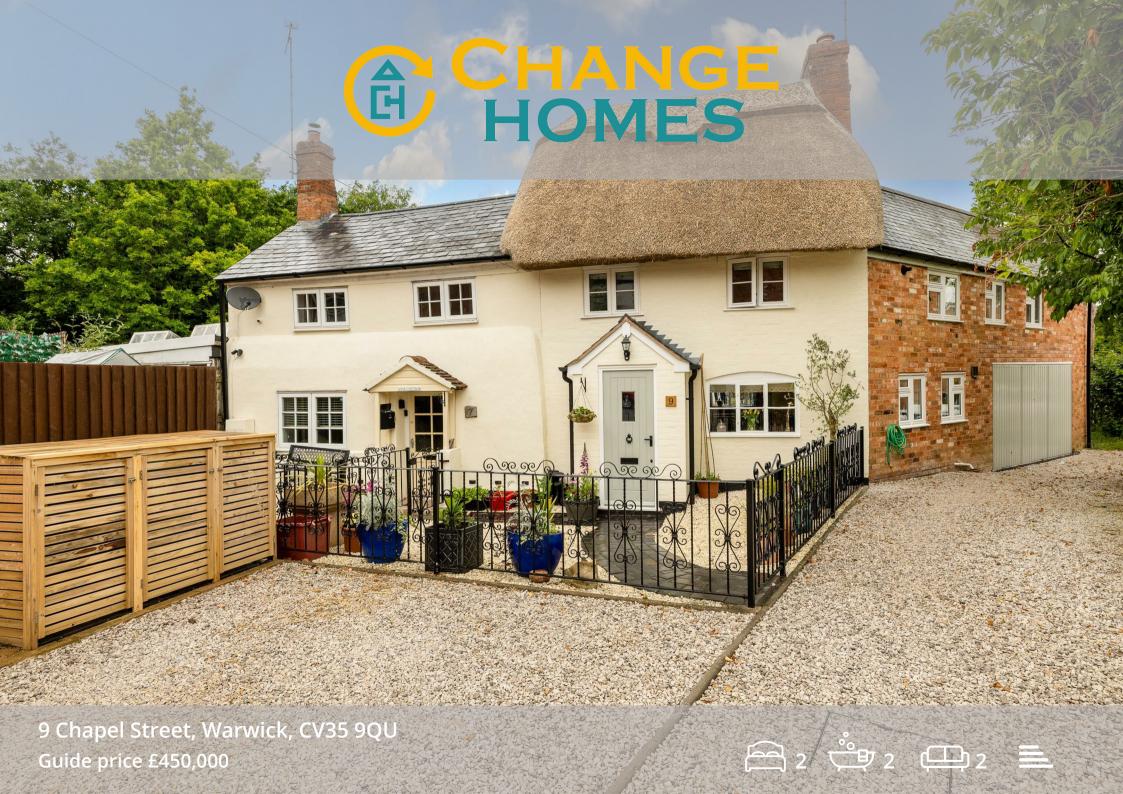

## 9 Chapel Street

### Warwick, CV35 9QU

- NO CHAIN
- Oversized Garage
- Grade II Listed
- · Fantastic Air Bnb or Bolt Hole
- · Recently Re Thatched With Guarantee

- Two Double Bedrooms
- Full Renovated
- Front & Back Courtyard's
- Parking

\*\*No Chain, Two Double Bedrooms & Fully Renovated\*\*Welcome to Chapel Street, Wellesbourne - a charming character property that exudes warmth and character. This semi-detached home boasts two reception rooms, perfect for entertaining guests or simply relaxing with your loved ones. With two bedrooms and two bathrooms, one with bath, there's ample space for a small family or guests staying over.

## Guide price £450,000

| Porch       |                              |
|-------------|------------------------------|
| Living Room | 16'1 x 15'11 (4.90m x 4.85m) |
| WC          |                              |
| Kitchen     | 15'3 x 9'4 (4.65m x 2.84m)   |
| Dining Room | 10'07 x 8'2 (3.23m x 2.49m)  |
| Landing     |                              |
| Bedroom 2   | 12'0 x 7'11 (3.66m x 2.41m)  |
| Bathroom    |                              |
| Bedroom 1   | 18'8 x 12'0 (5.69m x 3.66m)  |
| En-Suite    |                              |
| Garage      | 23'2 x 11'2 (7.06m x 3.40m)  |