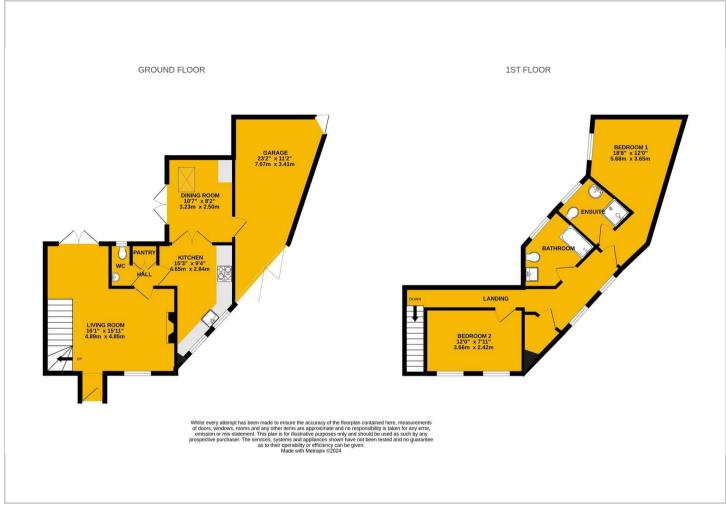

## Guide price £450,000

| Porch       |                              |
|-------------|------------------------------|
| Living Room | 16'1 x 15'11 (4.90m x 4.85m) |
| WC          |                              |
| Kitchen     | 15'3 x 9'4 (4.65m x 2.84m)   |
| Dining Room | 10'07 x 8'2 (3.23m x 2.49m)  |
| Landing     |                              |
| Bedroom 2   | 12'0 x 7'11 (3.66m x 2.41m)  |
| Bathroom    |                              |
| Bedroom 1   | 18'8 x 12'0 (5.69m x 3.66m)  |
| En-Suite    |                              |
| Garage      | 23'2 x 11'2 (7.06m x 3.40m)  |

## Directions

**Floor Plans Location Map** 