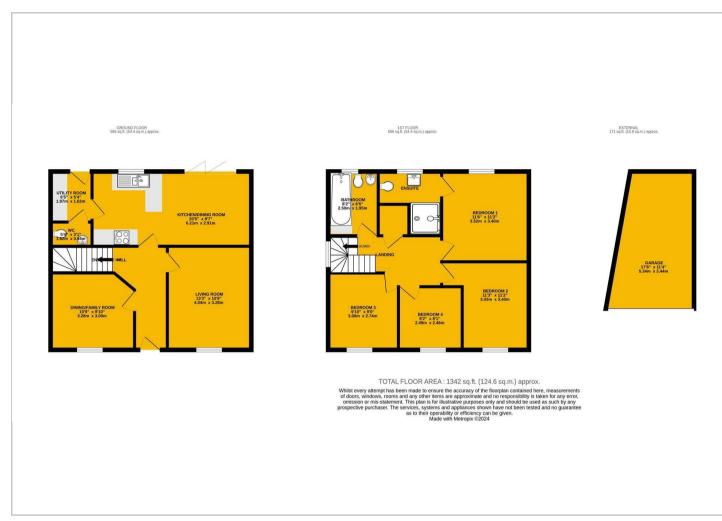

#### Guide price £390,000

| <b>Entrance</b> | Hal | lwav  |
|-----------------|-----|-------|
| Little allee    | HUI | IVVGy |

| Living Room         | 13'3 x 10'9 (4.04m x 3.28m)  |
|---------------------|------------------------------|
| Dining/Family Room  | 9'10 x 10'09 (3.00m x 3.28m) |
| Kitchen Dining Room | 20'05 x 9'7 (6.22m x 2.92m)  |
| Utility Room        | 6'5 x 5'2 (1.96m x 1.57m)    |

WC

Landing

**Bedroom 1** 11'6 x 11'2 (3.51m x 3.40m)

**En-Suite** 

Bedroom 2

**Bathroom** 6'5 x 8'3 (1.96m x 2.51m)

**Bedroom Three** 9'10 x 9'1 (3.00m x 2.77m)

**Bedroom 4** 8'2 x 7'9 (2.49m x 2.36m)

Garage