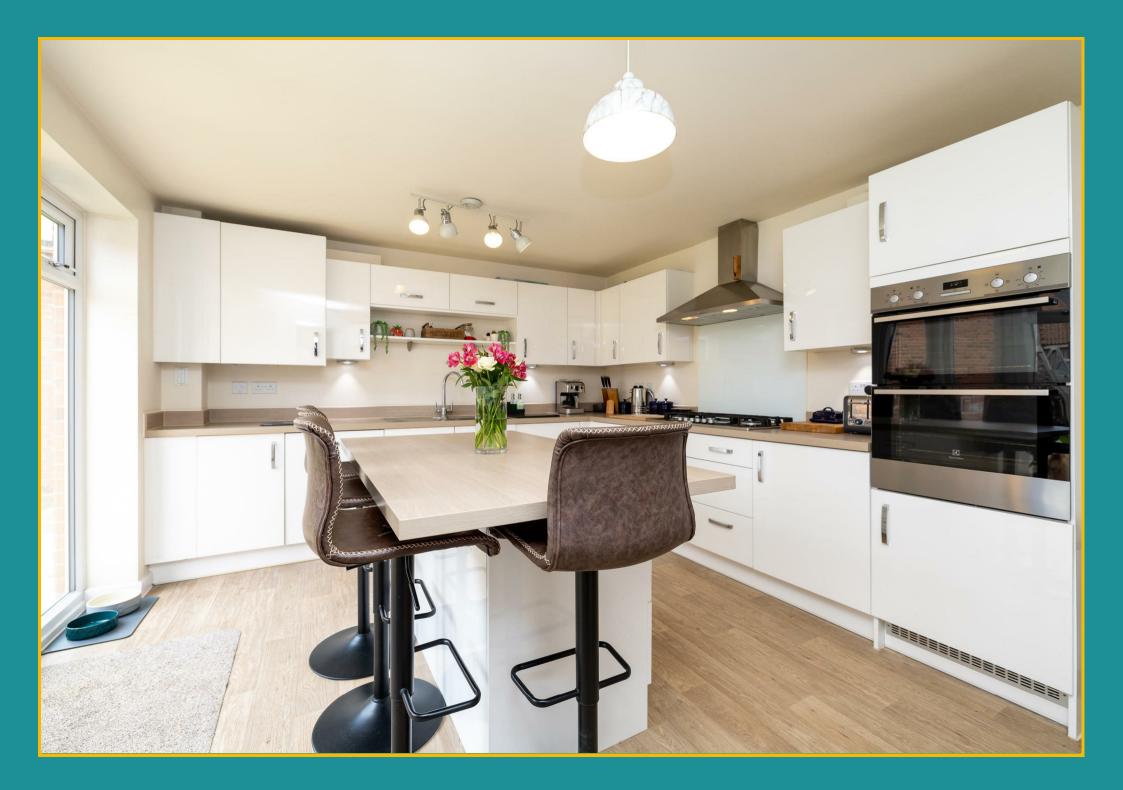

Located just 2 miles from Warwick's cosmopolitan town, the property just a short drive from local amenities.

Upon entering the ground floor you are greeted with ample space, the entrance hallway has a useful store cupboard and W/C immediately on your right and one of two reception rooms off to the left in the form of a gorgeous dual aspect lounge. The kitchen boasts the specification expected in a property of this calibre, enjoying fitted white goods throughout and an island offering extra counter space and an area to enjoy meals throughout the day. The separate dining room concludes this truly impressive ground floor with space for all the family to benefit from.