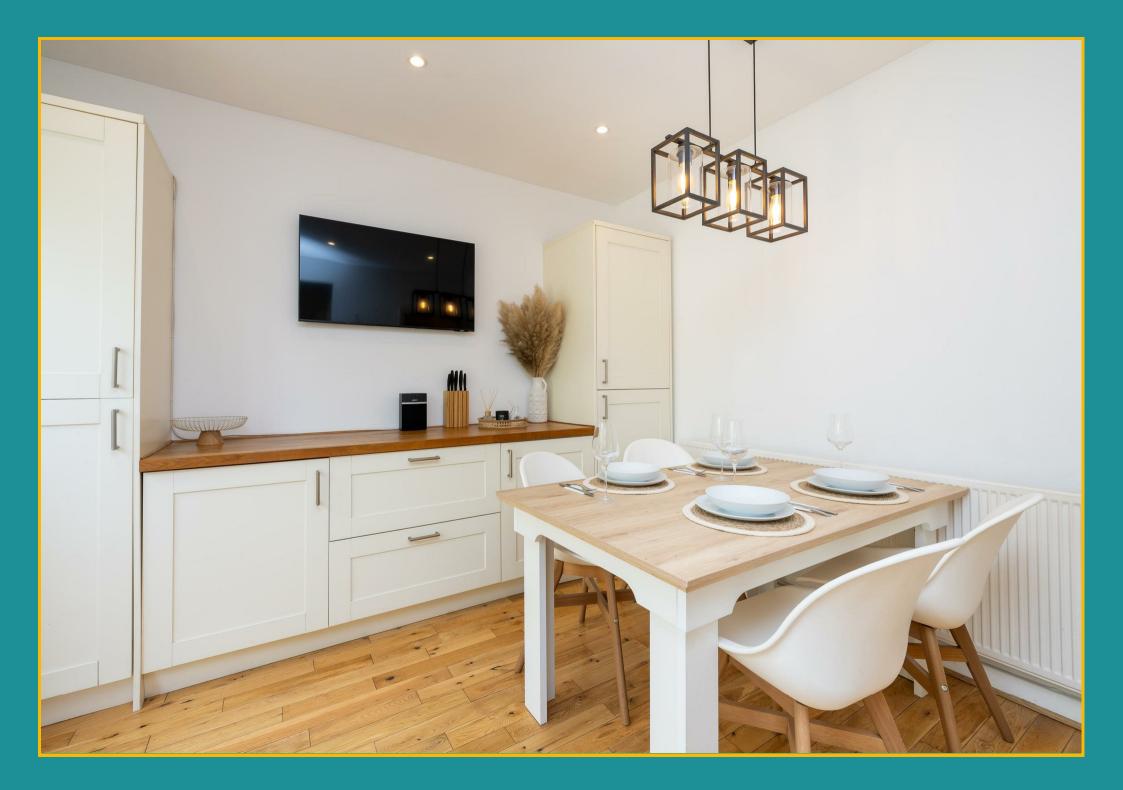

The property would suit both first time buyers and growing families looking to benefit from the ample space offered over the two floors.

The ground floor boasts a hallway with storage facilities under the stairs, a separate lounge room with bay windows and equipped with a recently fitted log burner, and a modern open plan kitchen dining space enjoying views over the extensive rear garden. The tastefully fitted carpet runner invites you up the stairs to the landing, where you'll find a newly fitted modern bathroom, two double bedrooms and a third bedroom offering a good space for study.