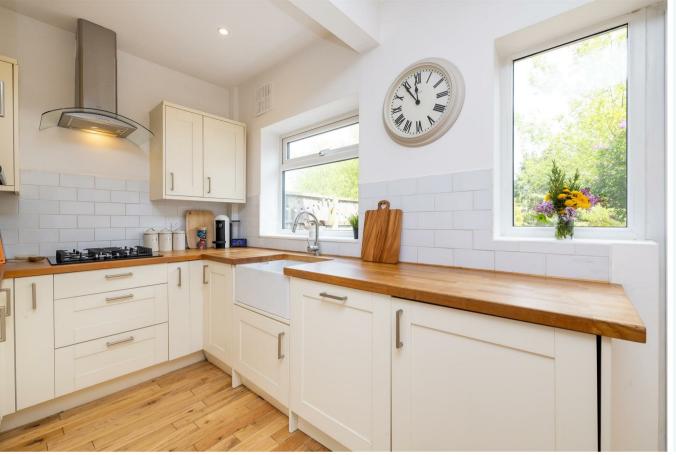

The property would suit both first time buyers and growing families looking to benefit from the ample space offered over the two floors.

The ground floor boasts a hallway with storage facilities under the stairs, a separate lounge room with bay windows and equipped with a recently fitted log burner, and a modern open plan kitchen dining space enjoying views over the extensive rear garden. The tastefully fitted carpet runner invites you up the stairs to the landing, where you'll find a newly fitted modern bathroom, two double bedrooms and a third bedroom offering a good space for study.