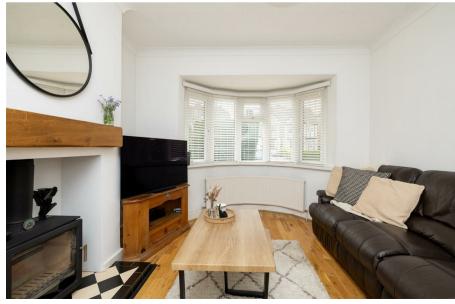

The property would suit both first time buyers and growing families looking to benefit from the ample space offered over the two floors.

The ground floor boasts a hallway with storage facilities under the stairs, a separate lounge room with bay windows and equipped with a recently fitted log burner, and a modern open plan kitchen dining space enjoying views over the extensive rear garden. The tastefully fitted carpet runner invites you up the stairs to the landing, where you'll find a newly fitted modern bathroom, two double bedrooms and a third bedroom offering a good space for study.