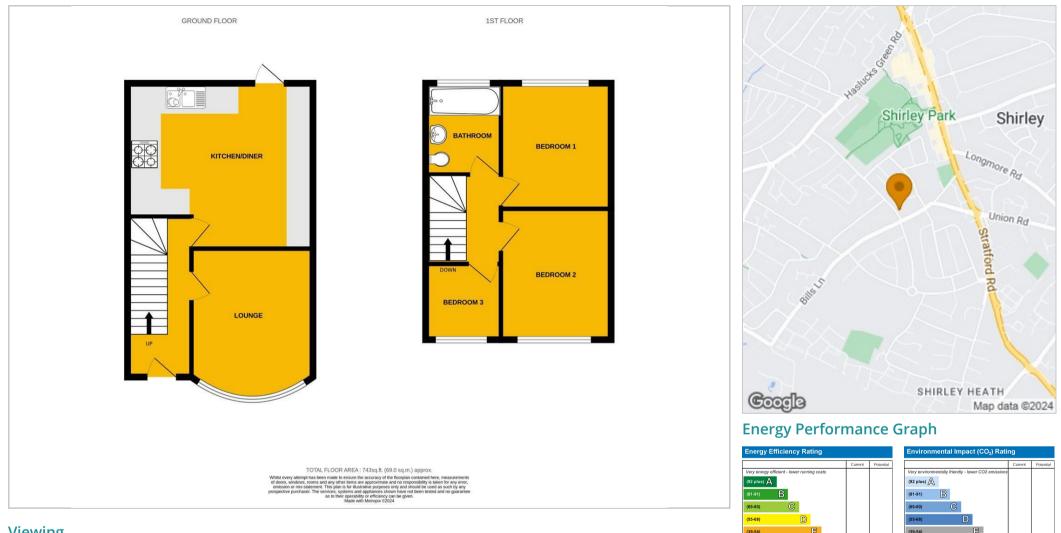

Externally, the house enjoys a two car driveway, palatial garden with side access and a single garage at the back with possibility of rear access.

The property is fantastically located, enjoying good local schools, amenities in Shirley and Solihull town centres, the motorway network and Birmingham International Airport all within close proximity.



### Offers over £325,000



| Bedroom 1           | 10'10" x 10'11" (3.32 x 3.35m) |
|---------------------|--------------------------------|
| Bedroom 2           | 10'8" x 11'1" (3.26 x 3.38m)   |
| Bedroom 3           | 6'2" x 5'6" (1.9 x 1.69)       |
| Kitchen/Dining Room | 10'11" x 16'11" (3.35 x 5.18)  |
| Lounge              | 10'7" x 11'1" (3.23 x 3.38)    |



## Directions





. ....

#### **Floor Plans**

#### **Location Map**



#### Viewing

Please contact us: Knowle 01564 791 130 or Warwick 01926 830 726 if you wish to arrange a viewing appointment for this property or require further information.

The particulars are set out as a general outline only for the guidance of intended purchasers or lessees, and do not constitute, any part of a contract. Nothing in these particulars shall be deemed to be a statement that the property is in good structural condition or otherwise nor that any of the services, appliances, equipment or facilities are in good working order. Purchasers should satisfy themselves of this prior to purchasing.

Estate Agency | Financial Services | New Homes | Legal services |

Zoopla.co.uk rightmove

EU Directive 2002/91/EC



EU Directive 2002/91/EC

England & Wales

Contact us: Knowle 01564