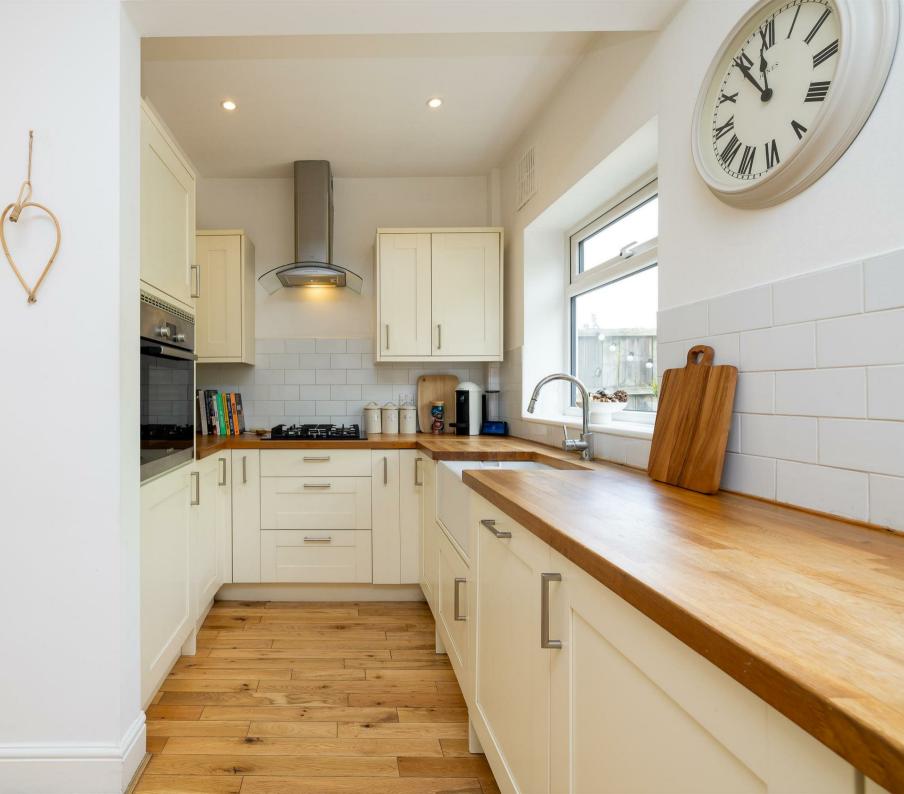

The property would suit both first time buyers and growing families looking to benefit from the ample space offered over the two floors.

The ground floor boasts a hallway with storage facilities under the stairs, a separate lounge room with bay windows and equipped with a recently fitted log burner, and a modern open plan kitchen dining space enjoying views over the extensive rear garden. The tastefully fitted carpet runner invites you up the stairs to the landing, where you'll find a newly fitted modern bathroom, two double bedrooms and a third bedroom offering a good space for study.