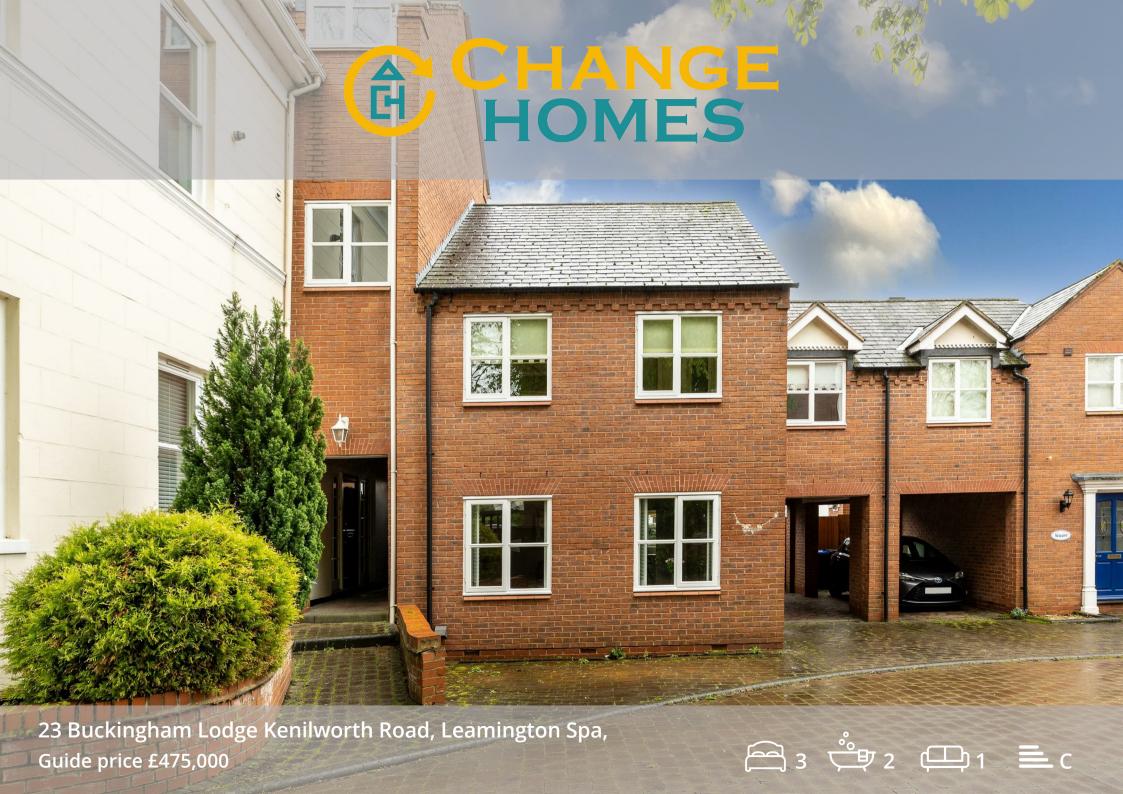

## 23 Buckingham Lodge Kenilworth Road

Leamington Spa, CV32 6JD

- NO CHAIN
- Three Bedrooms
- · Open Plan Kitchen Dining Room
- Quiet Private Driveway

- Fantastic Location
- Two Bathrooms
- Fantastic Lock Up & Leave
- Rarely Available

\*\*NO CHAIN, Three Bedrooms & Walking Distance To Town\*\* Located in a quiet, private driveway off the prestigious Kenilworth Road stands this three bedroom home. Offering no forward chain & having been extended at the rear this property briefly comprises; entrance hallway, dual aspect full width living room, open plan 'L' shape kitchen breakfast room leading into dining/family area. To the first floor; bedroom 1 with en-suite and fitted wardrobes, a further two bedrooms with fitted wardrobes sharing a main family bathroom/shower room. Externally there is parking in car port and a well maintained low maintenance rear garden.

### Guide price £475,000

**Entrance Hallway** 

**Living Room** 15'4 x 12'10 (4.67m x 3.91m)

**Kitchen Breakfast Room** 15'4 x 8'0 (4.67m x 2.44m)

**Siting/Dining Room** 9'10 x 8'3 (3.00m x 2.51m )

Landing

**Bedroom 1** 15'4 x 9'6 (4.67m x 2.90m )