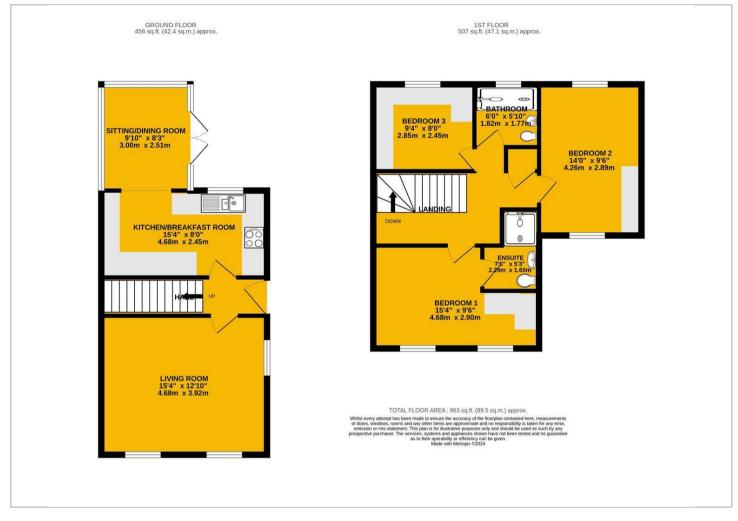

### Guide price £475,000

**Entrance Hallway** 

**Living Room** 15'4 x 12'10 (4.67m x 3.91m)

**Kitchen Breakfast Room** 15'4 x 8'0 (4.67m x 2.44m)

**Siting/Dining Room** 9'10 x 8'3 (3.00m x 2.51m )

Landing

**Bedroom 1** 15'4 x 9'6 (4.67m x 2.90m )

En-Suite 7'6 x 5'3 (2.29m x 1.60m )

**Bedroom 2** 14'0 x 9'6 (4.27m x 2.90m)

**Bathroom** 6'0 x 5'10 (1.83m x 1.78m)

**Bedroom 3** 9'4 x 8'0 (2.84m x 2.44m)