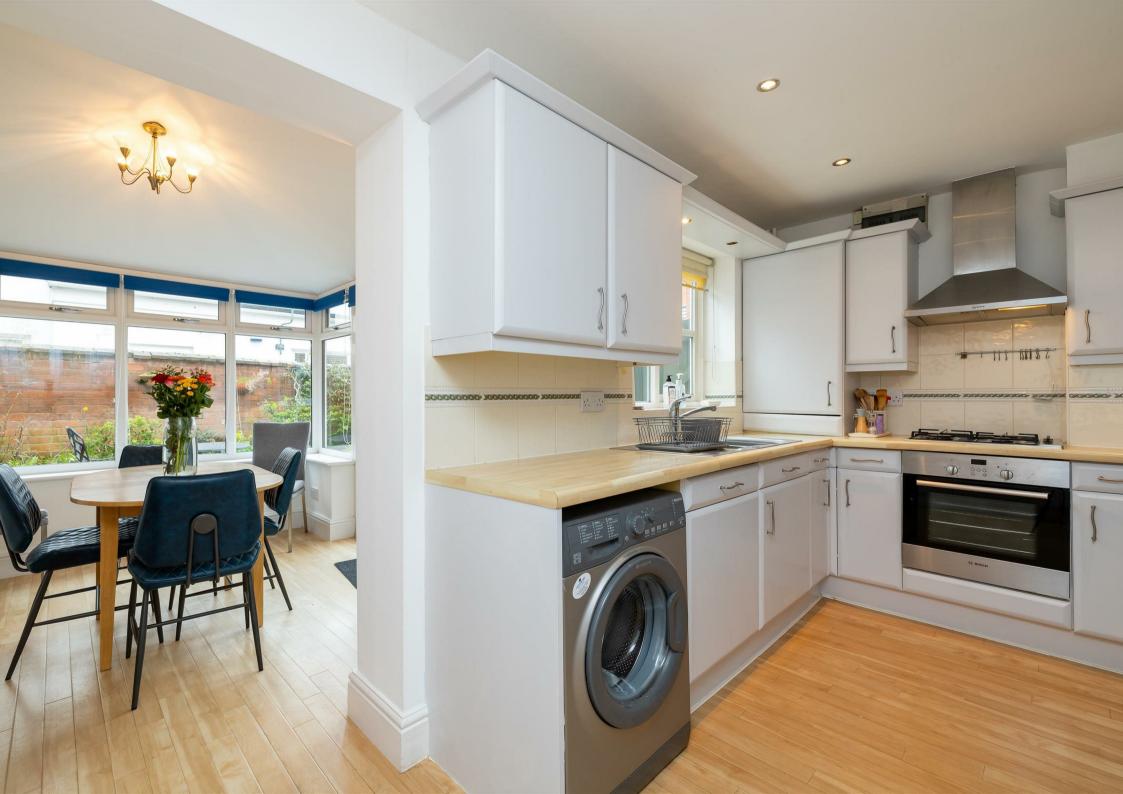

\*\*NO CHAIN, Three Bedrooms & Walking Distance To Town\*\* Located in a quiet, private driveway off the prestigious Kenilworth Road stands this three bedroom home. Offering no forward chain & having been extended at the rear this property briefly comprises; entrance hallway, dual aspect full width living room, open plan 'L' shape kitchen breakfast room leading into dining/family area. To the first floor; bedroom 1 with en-suite and fitted wardrobes, a further two bedrooms with fitted wardrobes sharing a main family bathroom/shower room. Externally there is parking in car port and a well maintained low maintenance rear garden.

### Guide price £475,000

**Entrance Hallway** 

**Living Room** 15'4 x 12'10 (4.67m x 3.91m)

**Kitchen Breakfast Room** 15'4 x 8'0 (4.67m x 2.44m)

**Siting/Dining Room** 9'10 x 8'3 (3.00m x 2.51m )

Landing

**Bedroom 1** 15'4 x 9'6 (4.67m x 2.90m )