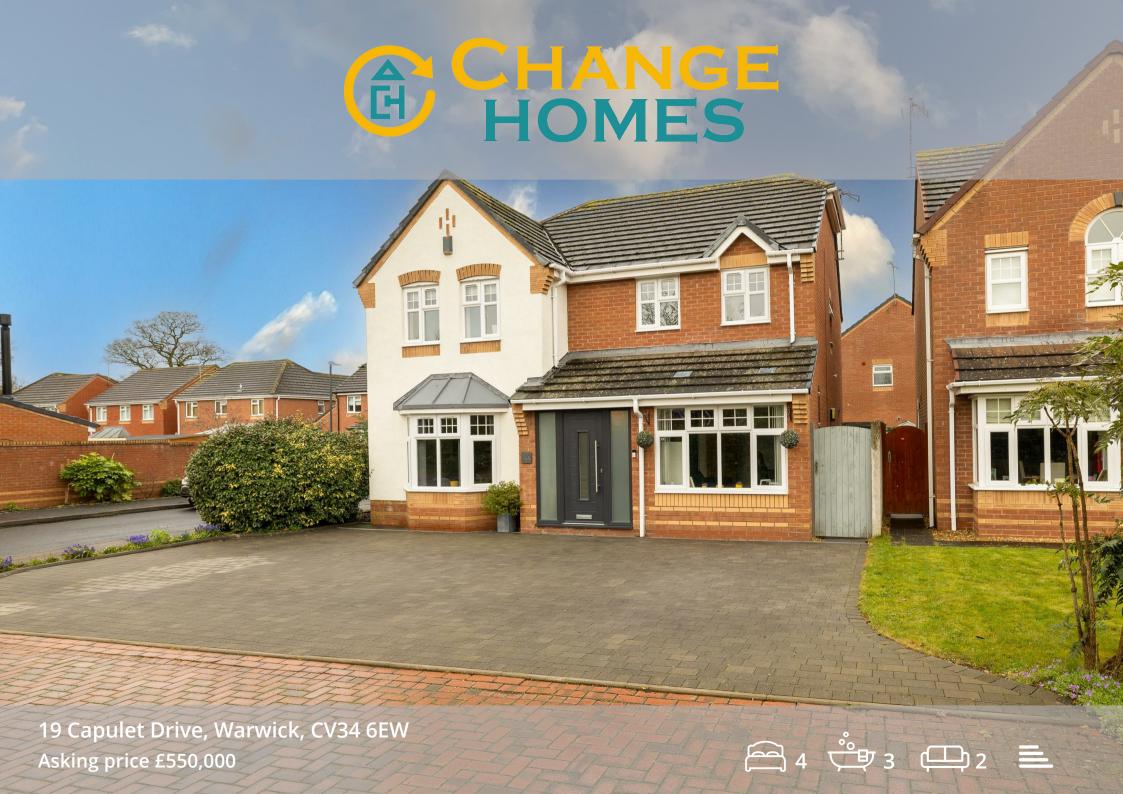

# 19 Capulet Drive

Warwick, CV34 6EW

- Four Bedrooms
- · Walled Garden
- Newly Updated Kitchen Dining Room
- Green Views To The Front

- Three Bathrooms
- Corner Plot
- Brand New Boiler
- Spacious Driveway

\*\*Renovated, Corner Plot & Four Bedrooms\*\*Available for the first time since it was built & overlooking open green space stands this four bedroom detached family home. Occupying a corner position with a walled garden this property briefly comprises; entrance hallway, WC, study/playroom, living room with bay window opening into an open plan 'full width' kitchen dining room. To the first floor; spacious master bedroom with en-suite, a further two double bedrooms with Jack and Jill ensuite, bedroom four and family bathroom. Externally there is parking on driveway for four cars and a well maintained rear garden.

### Asking price £550,000

| Entrance nanway |                             |
|-----------------|-----------------------------|
| Living Room     | 16'2 x 11'8 (4.93m x 3.56m) |

**Study/Playroom** 15'10 x 8'0 (4.83m x 2.44m)