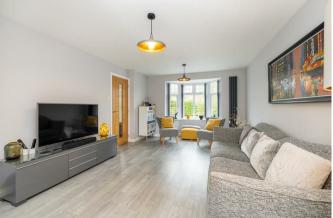

\*\*Renovated, Corner Plot & Four Bedrooms\*\*Available for the first time since it was built & overlooking open green space stands this four bedroom detached family home. Occupying a corner position with a walled garden this property briefly comprises; entrance hallway, WC, study/playroom, living room with bay window opening into an open plan 'full width' kitchen dining room. To the first floor; spacious master bedroom with en-suite, a further two double bedrooms with Jack and Jill ensuite, bedroom four and family bathroom. Externally there is parking on driveway for four cars and a well maintained rear garden.

### Asking price £550,000

| Entrance nanway |                             |
|-----------------|-----------------------------|
| Living Room     | 16'2 x 11'8 (4.93m x 3.56m) |

**Study/Playroom** 15'10 x 8'0 (4.83m x 2.44m)