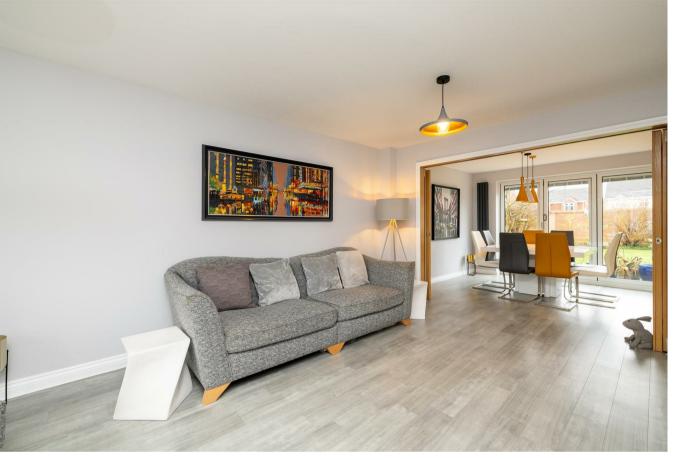

\*\*Renovated, Corner Plot & Four Bedrooms\*\*Available for the first time since it was built & overlooking open green space stands this four bedroom detached family home. Occupying a corner position with a walled garden this property briefly comprises; entrance hallway, WC, study/playroom, living room with bay window opening into an open plan 'full width' kitchen dining room. To the first floor; spacious master bedroom with en-suite, a further two double bedrooms with Jack and Jill ensuite, bedroom four and family bathroom. Externally there is parking on driveway for four cars and a well maintained rear garden.

### Asking price £550,000

| Entrance nanway |                             |
|-----------------|-----------------------------|
| Living Room     | 16'2 x 11'8 (4.93m x 3.56m) |

**Study/Playroom** 15'10 x 8'0 (4.83m x 2.44m)