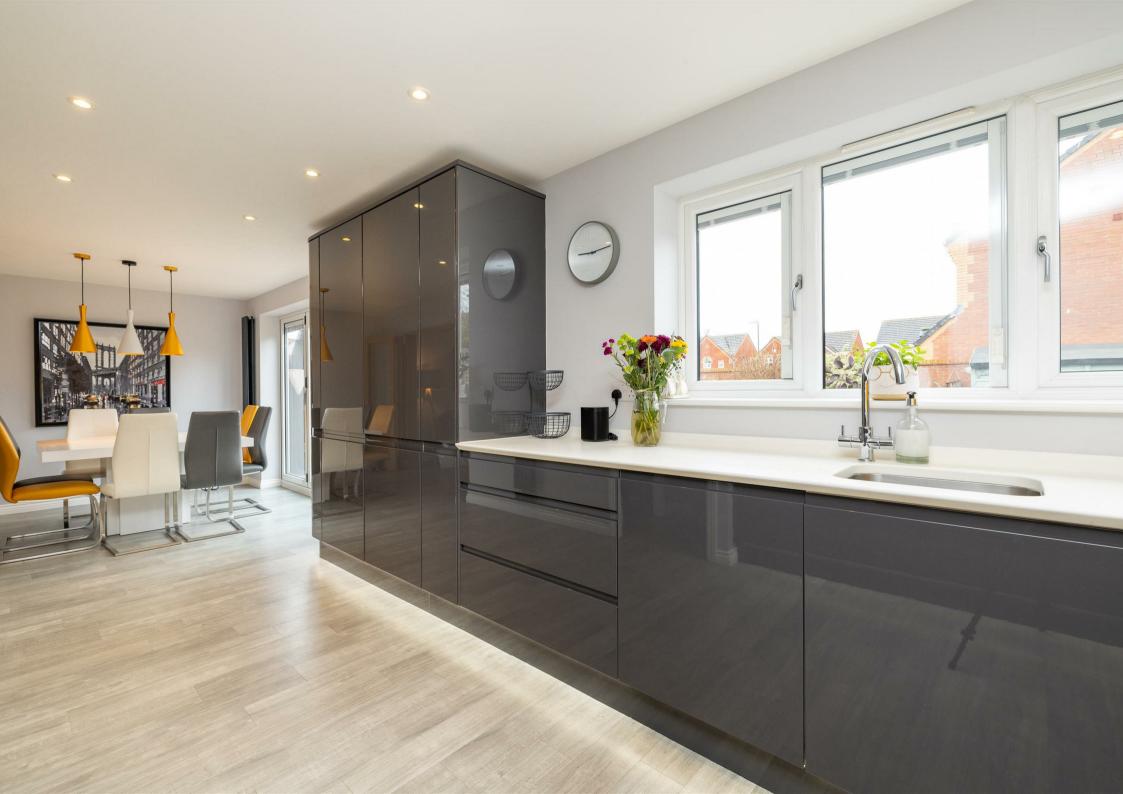

**Kitchen Dining Room** 27'0 x 10'03 (8.23m x 3.12m)

Landing

**Bedroom 1** 16'3 x 11'1 (4.95m x 3.38m)

**En-Suite** 

**Bedroom 2** 11'6 x 9'9 (3.51m x 2.97m)

**En-Suite** 

**Bedroom 3** 9'9 x 8'8 (2.97m x 2.64m)