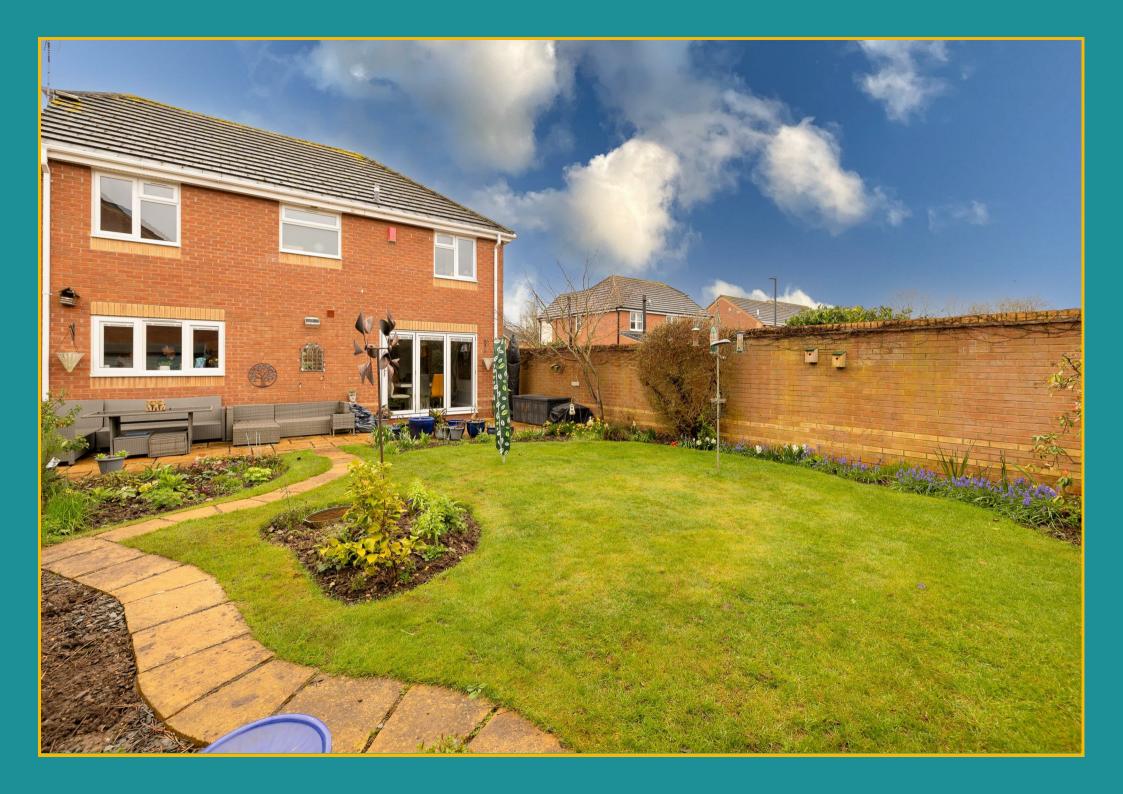

\*\*Renovated, Corner Plot & Four Bedrooms\*\*Available for the first time since it was built & overlooking open green space stands this four bedroom detached family home. Occupying a corner position with a walled garden this property briefly comprises; entrance hallway, WC, study/playroom, living room with bay window opening into an open plan 'full width' kitchen dining room. To the first floor; spacious master bedroom with en-suite, a further two double bedrooms with Jack and Jill ensuite, bedroom four and family bathroom. Externally there is parking on driveway for four cars and a well maintained rear garden.