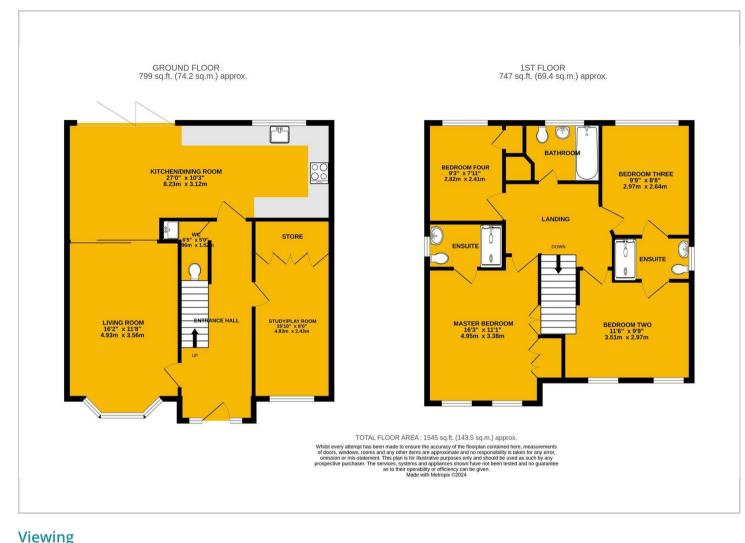

### Asking price £550,000

| Entrance nanway |                             |
|-----------------|-----------------------------|
| Living Room     | 16'2 x 11'8 (4.93m x 3.56m) |

**Study/Playroom** 15'10 x 8'0 (4.83m x 2.44m)

**Kitchen Dining Room** 27'0 x 10'03 (8.23m x 3.12m)

Landing

**Bedroom 1** 16'3 x 11'1 (4.95m x 3.38m)

**En-Suite** 

**Bedroom 2** 11'6 x 9'9 (3.51m x 2.97m)

**En-Suite** 

**Bedroom 3** 9'9 x 8'8 (2.97m x 2.64m)

**Bathroom** 

**Bedroom 4** 9'3 x 7'11 (2.82m x 2.41m)