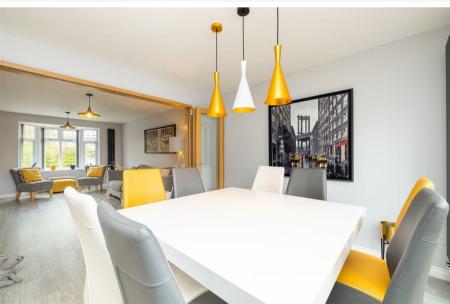

**Kitchen Dining Room** 27'0 x 10'03 (8.23m x 3.12m)

Landing

**Bedroom 1** 16'3 x 11'1 (4.95m x 3.38m)

**En-Suite** 

**Bedroom 2** 11'6 x 9'9 (3.51m x 2.97m)

**En-Suite** 

**Bedroom 3** 9'9 x 8'8 (2.97m x 2.64m)