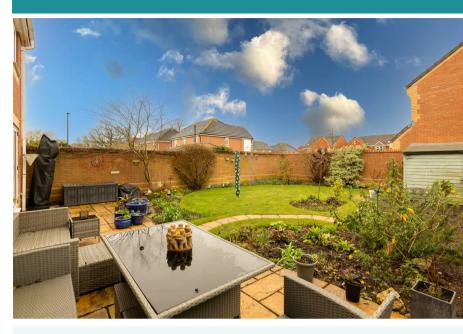

\*\*Renovated, Corner Plot & Four Bedrooms\*\*Available for the first time since it was built & overlooking open green space stands this four bedroom detached family home. Occupying a corner position with a walled garden this property briefly comprises; entrance hallway, WC, study/playroom, living room with bay window opening into an open plan 'full width' kitchen dining room. To the first floor; spacious master bedroom with en-suite, a further two double bedrooms with Jack and Jill ensuite, bedroom four and family bathroom. Externally there is parking on driveway for four cars and a well maintained rear garden.