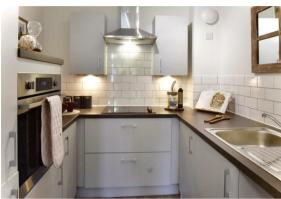

**Kitchen** 7'10" × 7'10" (2.41 × 2.4)

**Shower Room En-Suite** 7'6" × 6'10" (2.3 × 2.1)

**Bathroom** 6'10" × 5'6" (2.1 × 1.68)

**Bedroom Two** 11'9" x 9'3" (3.6 x 2.82)