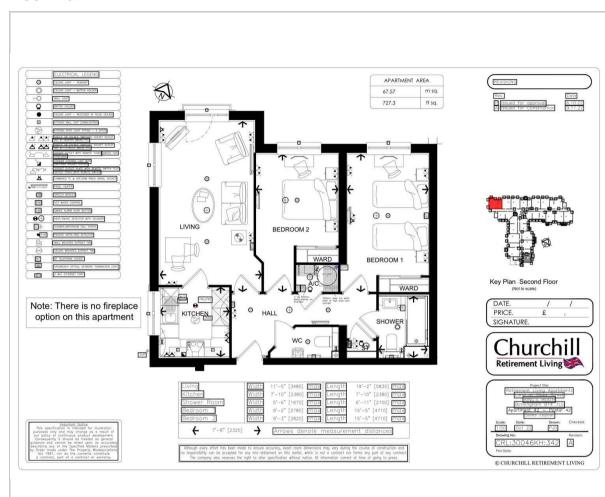

With One Bedroom apartments from: £227,950 and two bedrooms from: £323,950, contact us today to discover what Highbury Lodge has to offer.

**Living Room** 19'1" x 10'7" (5.84 x 3.23)

**Master Bedroom** 15'8" x 9'3" (4.78 x 2.84)

**Kitchen** 7'10" × 7'10" (2.41 × 2.4)

**Shower Room En-Suite** 7'6" × 6'10" (2.3 × 2.1)

**Bathroom** 6'10" × 5'6" (2.1 × 1.68)

**Bedroom Two** 11'9" x 9'3" (3.6 x 2.82)

#### Floor Plan