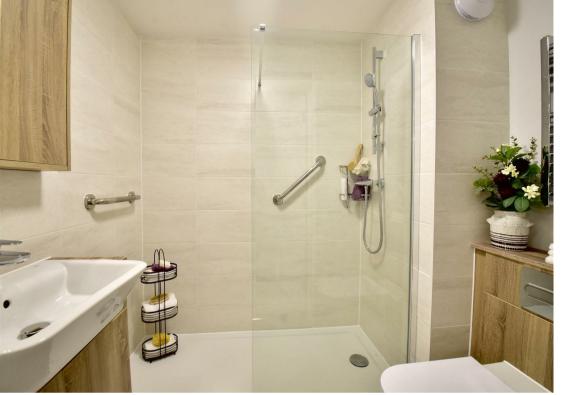

**Kitchen** 7'10" × 7'10" (2.41 × 2.4)

**Shower Room En-Suite** 7'6" × 6'10" (2.3 × 2.1)

**Bathroom** 6'10" × 5'6" (2.1 × 1.68)

**Bedroom Two** 11'9" x 9'3" (3.6 x 2.82)