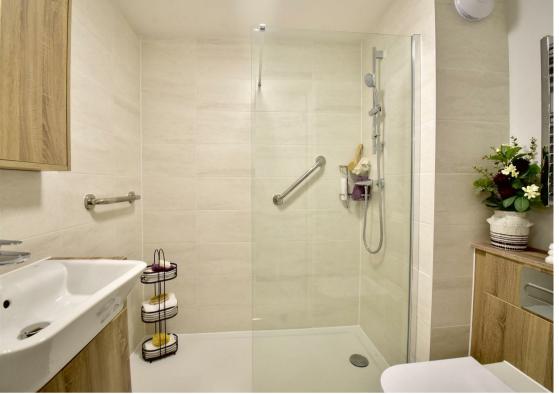

**Kitchen** 7'10" × 7'10" (2.41 × 2.4)

**Shower Room En-Suite** 7'6" × 6'10" (2.3 × 2.1)

**Bathroom** 6'10" × 5'6" (2.1 × 1.68)

**Bedroom Two** 