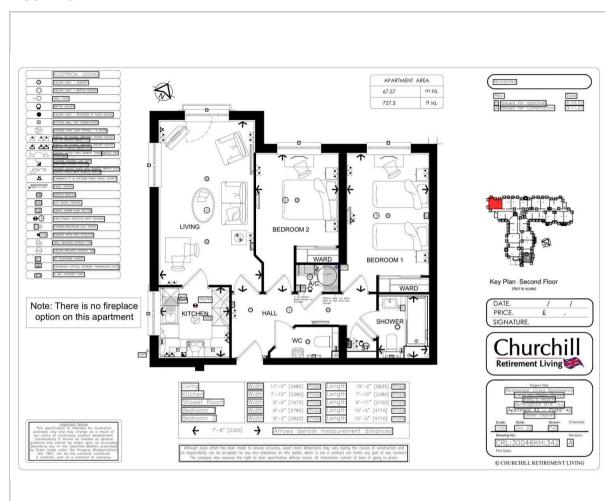

#### Floor Plan

With One Bedroom apartments from: £227,950 and two bedrooms from: £323,950, contact us today to discover what Highbury Lodge has to offer.

**Living Room** 19'1" x 10'7" (5.84 x 3.23)

**Master Bedroom** 15'8" x 9'3" (4.78 x 2.84)

**Kitchen** 7'10" × 7'10" (2.41 × 2.4)

**Shower Room En-Suite** 7'6" × 6'10" (2.3 × 2.1)

**Bathroom** 6'10" × 5'6" (2.1 × 1.68)

**Bedroom Two** 