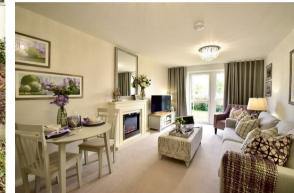

**Living Room** 10'7" x 23'0" (3.25 x 7.03)

**Bedroom** 9'3" × 13'6" (2.84 × 4.14)

**Kitchen** 7'8" × 8'10" (2.35 × 2.715)

**Shower Room** 5'5" × 6'9" (1.67 × 2.07)

Service Charge

**Floor Plan** 