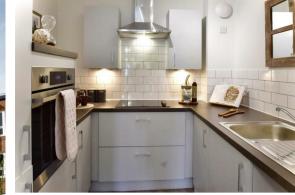

**Living Room** 10'7" x 23'0" (3.25 x 7.03)

**Bedroom** 9'3" × 13'6" (2.84 × 4.14)

**Kitchen** 7'8" × 8'10" (2.35 × 2.715)

**Shower Room** 5'5" × 6'9" (1.67 × 2.07)

Service Charge

**Floor Plan** 