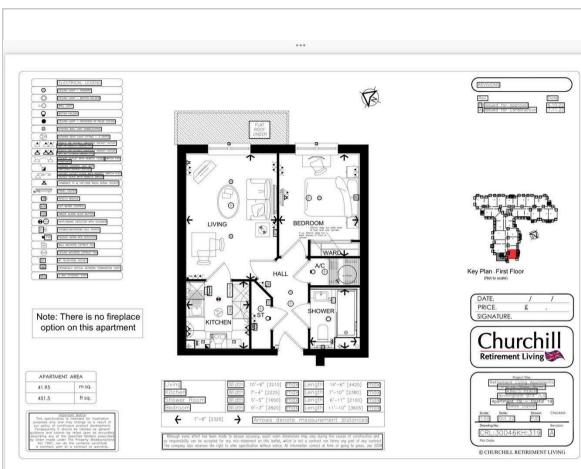

**Living Room** 10'7" x 23'0" (3.25 x 7.03)

**Bedroom** 9'3" × 13'6" (2.84 × 4.14)

**Kitchen** 7'8" × 8'10" (2.35 × 2.715)

**Shower Room** 5'5" × 6'9" (1.67 × 2.07)

Service Charge

**Floor Plan** 