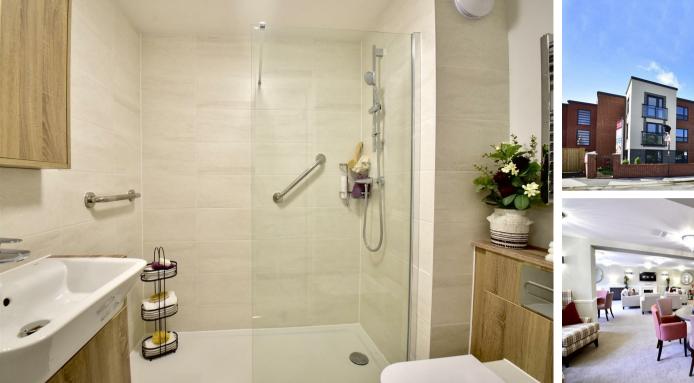

**Living Room** 10'7" x 23'0" (3.25 x 7.03)

**Bedroom** 9'3" × 13'6" (2.84 × 4.14)

**Kitchen** 7'8" × 8'10" (2.35 × 2.715)

**Shower Room** 5'5" × 6'9" (1.67 × 2.07)

Service Charge

**Floor Plan** 