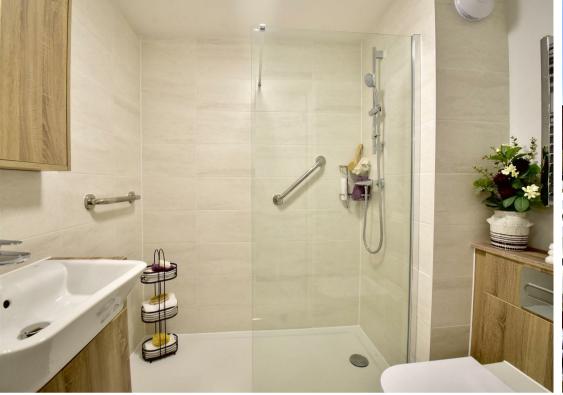

**Bedroom** 9'3" x 13'6" (2.84 x 4.14)

**Kitchen** 7'8" × 8'10" (2.35 × 2.715)

**Shower Room** 5'5" × 6'9" (1.67 × 2.07)

**Service Charge** 