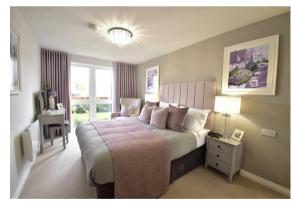

**Bedroom** 9'3" x 13'6" (2.84 x 4.14)

**Kitchen** 7'8" × 8'10" (2.35 × 2.715)

**Shower Room** 5'5" × 6'9" (1.67 × 2.07)

**Service Charge** 