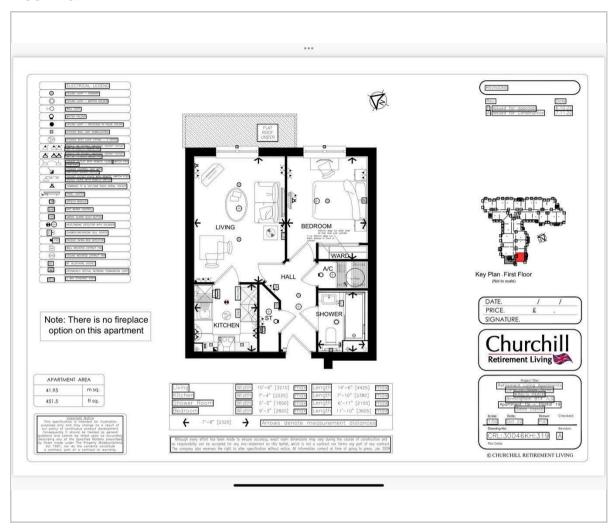

With One Bedroom apartments from: £227,950 to £296,950 and two bedrooms From: £323,950 to £384,950 - contact us today to discover what Highbury Lodge has to offer.

**Living Room** 10'7" x 23'0" (3.25 x 7.03)

**Bedroom** 9'3" x 13'6" (2.84 x 4.14)

**Kitchen** 7'8" × 8'10" (2.35 × 2.715)

**Shower Room** 5'5" × 6'9" (1.67 × 2.07)

**Service Charge** 

### Floor Plan