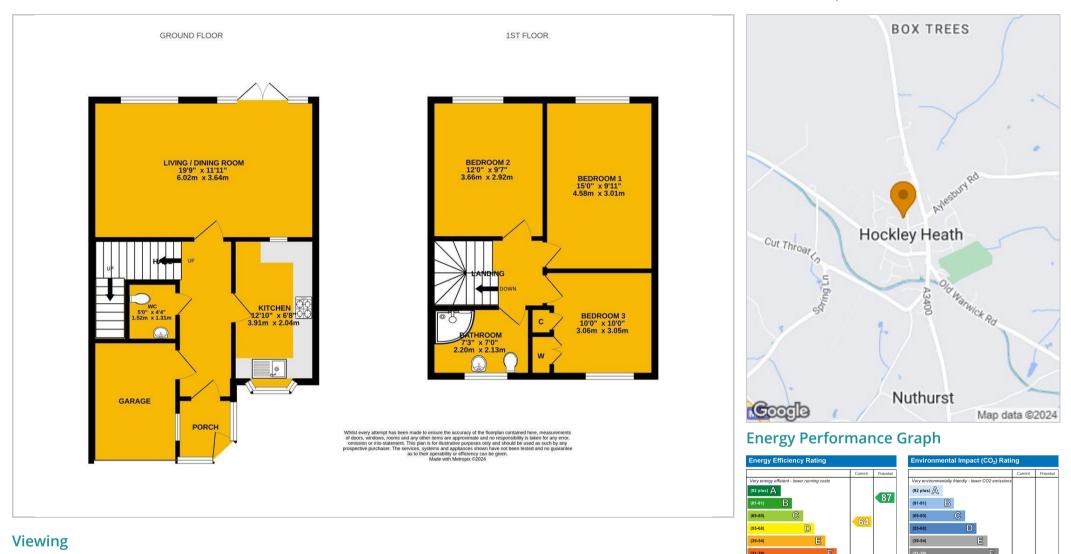

### Asking price £400,000

| Porch              |                              |
|--------------------|------------------------------|
| Entrance Hallway   |                              |
| Kitchen            | 12'10 x 6'8 (3.91m x 2.03m)  |
| WC                 |                              |
| Living Dining Room | 19'9 x 11'11 (6.02m x 3.63m) |
| Landing            |                              |
| Bedroom 1          | 15'0 x 9'11 (4.57m x 3.02m ) |
| Bedroom 2          | 12'0 x 9'7 (3.66m x 2.92m)   |
| Bathroom           | 7'3 x 7'0 (2.21m x 2.13m)    |
| Bedroom 3          | 10'0 x 10'10 (3.05m x 3.30m) |
| Garage             |                              |

#### **Floor Plans**

#### **Location Map**

Please contact us: Knowle 01564 791 130 or Warwick 01926 830 726 if you wish to arrange a viewing appointment for this property or require further information.

The particulars are set out as a general outline only for the guidance of intended purchasers or lessees, and do not constitute, any part of a contract. Nothing in these particulars shall be deemed to be a statement that the property is in good structural condition or otherwise nor that any of the services, appliances, equipment or facilities are in good working order. Purchasers should satisfy themselves of this prior to purchasing.