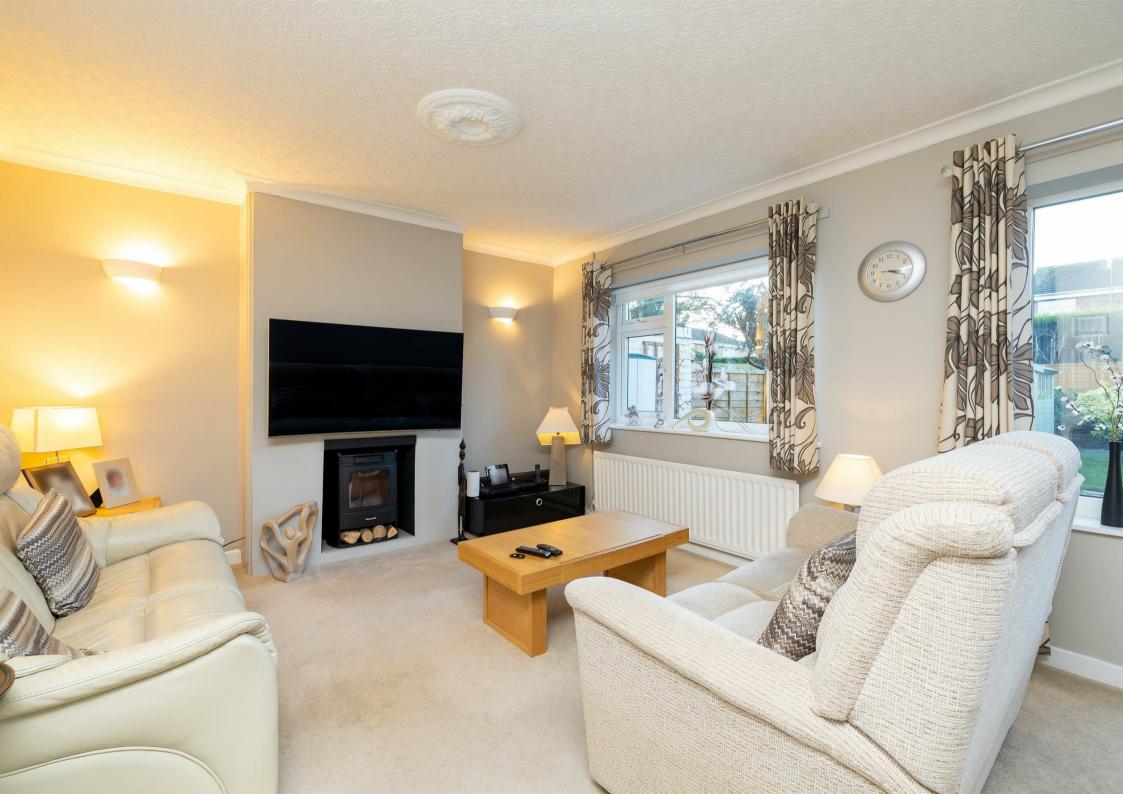

## **48 Orchard Road** Solihull, B94 6QR

- NO CHAIN
- Popular Location
- Scope To Extend STTP
- Ready To Move In

- Ouiet Road
- Three Double Bedrooms
- Garage
- Arden Catchment Area

\*\*NO CHAIN, Three Double Bedrooms & Popular Location\*\*Located in the heart of Hockley Heath, stands this very well presented three double bedroom home. Offering no forward chain & ready to move in this property briefly comprises; porch, entrance hallway, WC/wet room, kitchen, full width living dining room, landing, three bedrooms sharing a spacious family bathroom. Externally there is parking on driveway, garage with up and over door and very well maintained rear garden.

### Asking price £400,000

| Porch              |                              |
|--------------------|------------------------------|
| Entrance Hallway   |                              |
| Kitchen            | 12'10 x 6'8 (3.91m x 2.03m)  |
| WC                 |                              |
| Living Dining Room | 19'9 x 11'11 (6.02m x 3.63m) |
| Landing            |                              |
| Bedroom 1          | 15'0 x 9'11 (4.57m x 3.02m ) |
| Bedroom 2          | 12'0 x 9'7 (3.66m x 2.92m)   |
| Bathroom           | 7'3 x 7'0 (2.21m x 2.13m)    |
| Bedroom 3          | 10'0 x 10'10 (3.05m x 3.30m) |
| Garage             |                              |