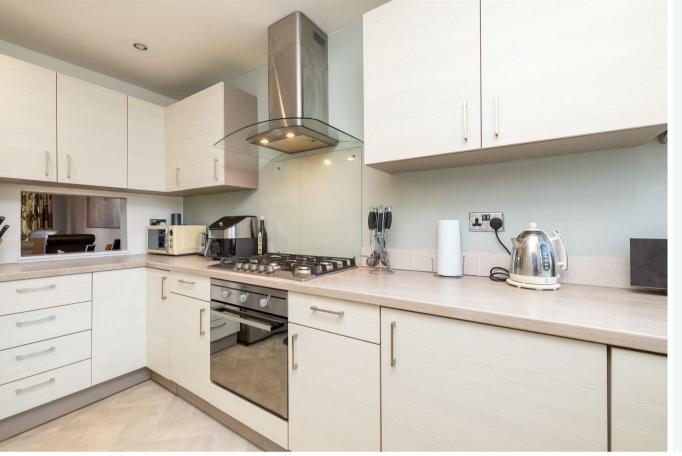

## **48 Orchard Road** Solihull, B94 6QR

- NO CHAIN
- Popular Location
- Scope To Extend STTP
- Ready To Move In

- Ouiet Road
- Three Double Bedrooms
- Garage
- Arden Catchment Area

\*\*NO CHAIN, Three Double Bedrooms & Popular Location\*\*Located in the heart of Hockley Heath, stands this very well presented three double bedroom home. Offering no forward chain & ready to move in this property briefly comprises; porch, entrance hallway, WC/wet room, kitchen, full width living dining room, landing, three bedrooms sharing a spacious family bathroom. Externally there is parking on driveway, garage with up and over door and very well maintained rear garden.