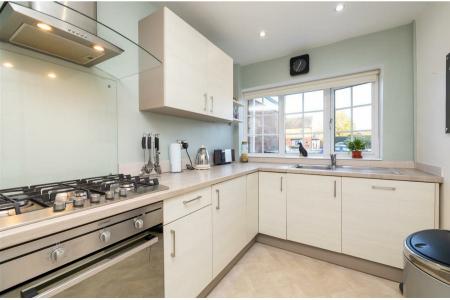

## **48 Orchard Road** Solihull, B94 6QR

- NO CHAIN
- Popular Location
- Scope To Extend STTP
- Ready To Move In

- Ouiet Road
- Three Double Bedrooms
- Garage
- Arden Catchment Area

\*\*NO CHAIN, Three Double Bedrooms & Popular Location\*\*Located in the heart of Hockley Heath, stands this very well presented three double bedroom home. Offering no forward chain & ready to move in this property briefly comprises; porch, entrance hallway, WC/wet room, kitchen, full width living dining room, landing, three bedrooms sharing a spacious family bathroom. Externally there is parking on driveway, garage with up and over door and very well maintained rear garden.

### Asking price £400,000

| Porch              |                              |
|--------------------|------------------------------|
| Entrance Hallway   |                              |
| Kitchen            | 12'10 x 6'8 (3.91m x 2.03m)  |
| WC                 |                              |
| Living Dining Room | 19'9 x 11'11 (6.02m x 3.63m) |
| Landing            |                              |
| Bedroom 1          | 15'0 x 9'11 (4.57m x 3.02m ) |
| Bedroom 2          | 12'0 x 9'7 (3.66m x 2.92m)   |
| Bathroom           | 7'3 x 7'0 (2.21m x 2.13m)    |
| Bedroom 3          | 10'0 x 10'10 (3.05m x 3.30m) |
| Garage             |                              |