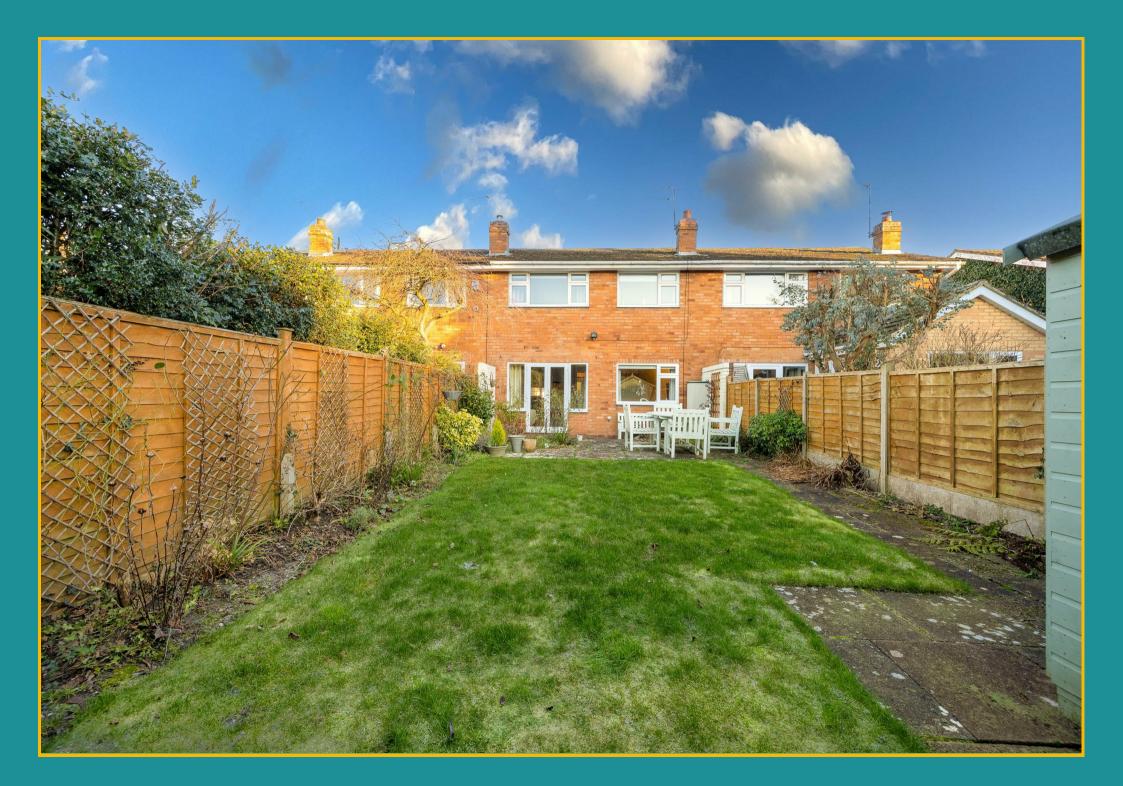

## **48 Orchard Road** Solihull, B94 6QR

- NO CHAIN
- Popular Location
- Scope To Extend STTP
- Ready To Move In

- Ouiet Road
- Three Double Bedrooms
- Garage
- Arden Catchment Area

\*\*NO CHAIN, Three Double Bedrooms & Popular Location\*\*Located in the heart of Hockley Heath, stands this very well presented three double bedroom home. Offering no forward chain & ready to move in this property briefly comprises; porch, entrance hallway, WC/wet room, kitchen, full width living dining room, landing, three bedrooms sharing a spacious family bathroom. Externally there is parking on driveway, garage with up and over door and very well maintained rear garden.

### Asking price £400,000

| Porch              |                              |
|--------------------|------------------------------|
| Entrance Hallway   |                              |
| Kitchen            | 12'10 x 6'8 (3.91m x 2.03m)  |
| WC                 |                              |
| Living Dining Room | 19'9 x 11'11 (6.02m x 3.63m) |
| Landing            |                              |
| Bedroom 1          | 15'0 x 9'11 (4.57m x 3.02m ) |
| Bedroom 2          | 12'0 x 9'7 (3.66m x 2.92m)   |
| Bathroom           | 7'3 x 7'0 (2.21m x 2.13m)    |
| Bedroom 3          | 10'0 x 10'10 (3.05m x 3.30m) |
| Garage             |                              |