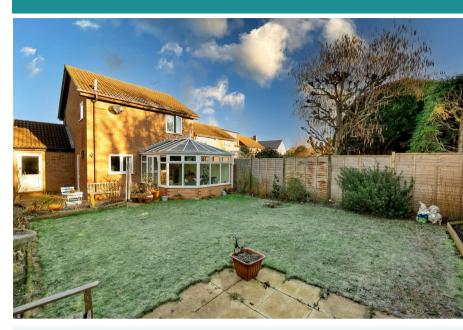

\*\*Ouiet Cul-De-Sac, Linked Detached & Private Rear Garden\*\* Available for the first time in over 20 years stands this very well presented, three bedroom linkeddetached family home. Located in a quiet cul-de-sac, off the Myton Road, this property briefly comprises; porch, WC, full width living room with feature log burner, updated kitchen, open plan dining room into conservatory, landing, three bedrooms sharing a family bathroom. Externally there is parking on driveway, single garage with electric roll door and well maintained rear garden.