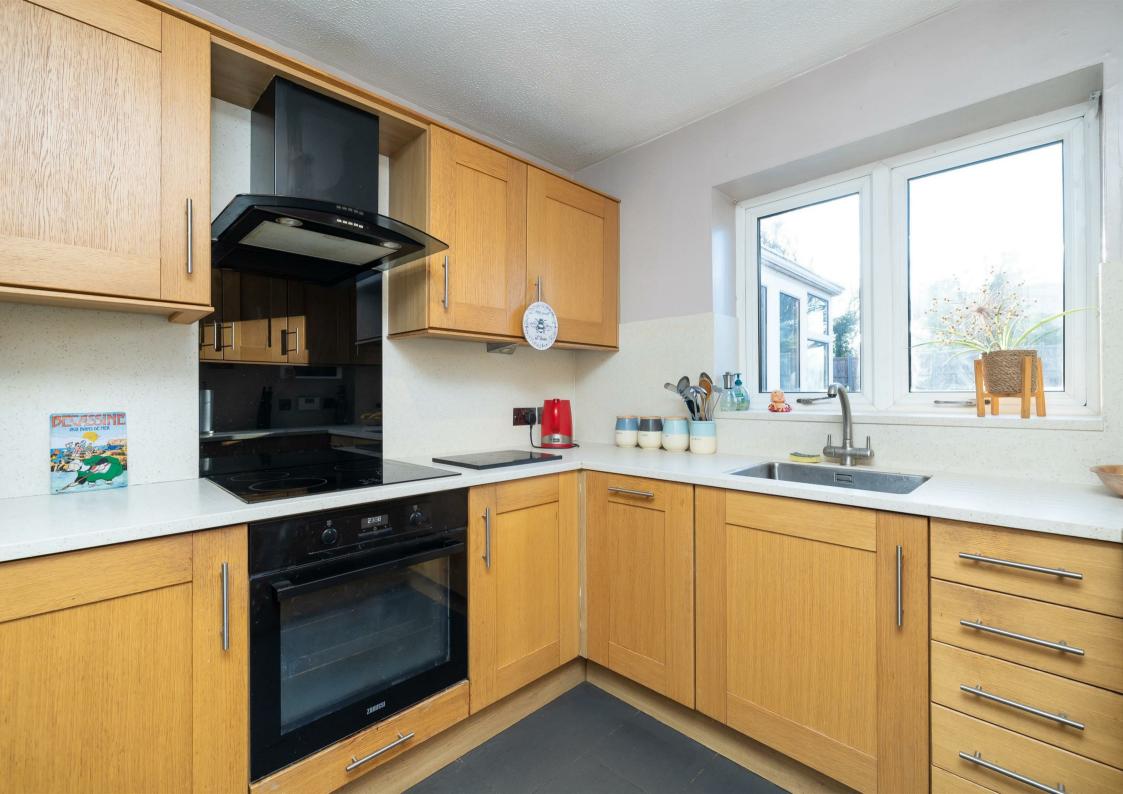

\*\*Ouiet Cul-De-Sac, Linked Detached & Private Rear Garden\*\* Available for the first time in over 20 years stands this very well presented, three bedroom linkeddetached family home. Located in a quiet cul-de-sac, off the Myton Road, this property briefly comprises; porch, WC, full width living room with feature log burner, updated kitchen, open plan dining room into conservatory, landing, three bedrooms sharing a family bathroom. Externally there is parking on driveway, single garage with electric roll door and well maintained rear garden.

#### Offers over £400,000

| Hallway      |            |
|--------------|------------|
| WC           |            |
| Living Room  | 17'9 x 14  |
| Kitchen      | 9'0 x 8    |
| Dining Room  | 9'6 x 9    |
| Conservatory | 12'9 x 9   |
| Landing      |            |
| Bedroom 1    | 12'0 x 7'  |
| Bedroom 2    | 10'01 x 10 |
| Bathroom     |            |
| Bedroom 3    | 9'6 x 6    |
| Garage       |            |
|              |            |