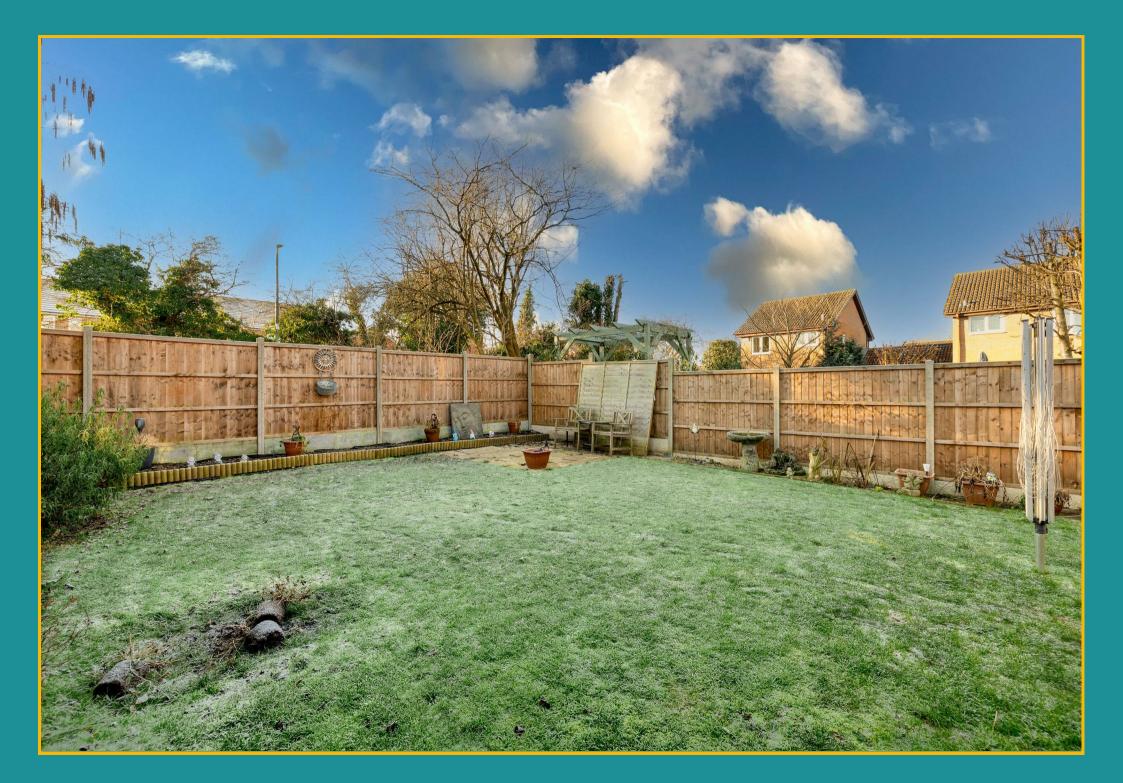

\*\*Ouiet Cul-De-Sac, Linked Detached & Private Rear Garden\*\* Available for the first time in over 20 years stands this very well presented, three bedroom linkeddetached family home. Located in a quiet cul-de-sac, off the Myton Road, this property briefly comprises; porch, WC, full width living room with feature log burner, updated kitchen, open plan dining room into conservatory, landing, three bedrooms sharing a family bathroom. Externally there is parking on driveway, single garage with electric roll door and well maintained rear garden.