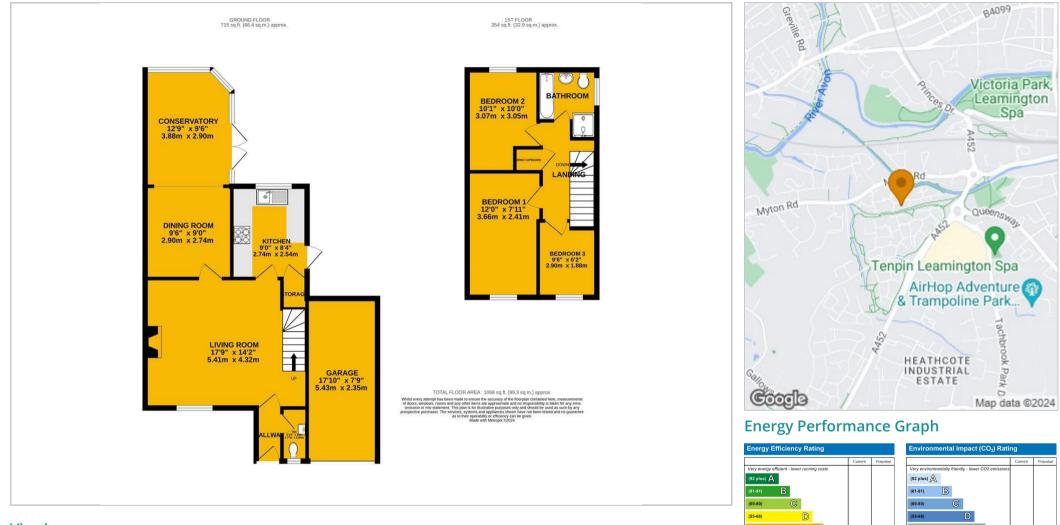

#### Offers over £400,000

| Hallway      |            |
|--------------|------------|
| WC           |            |
| Living Room  | 17'9 x 14  |
| Kitchen      | 9'0 x 8    |
| Dining Room  | 9'6 x 9    |
| Conservatory | 12'9 x 9   |
| Landing      |            |
| Bedroom 1    | 12'0 x 7'  |
| Bedroom 2    | 10'01 x 10 |
| Bathroom     |            |
| Bedroom 3    | 9'6 x 6    |
| Garage       |            |
|              |            |

4'2 (5.41m x 4.32m) 8'4 (2.74m x 2.54m) 9'0 (2.90m x 2.74m) 9'6 (3.89m x 2.90m)

'11 (3.66m x 2.41m) 0'0 (3.07m x 3.05m)

6'2 (2.90m x 1.88m)

#### **Floor Plans**

Not energy efficient - higher running co England & Wales

**Location Map**