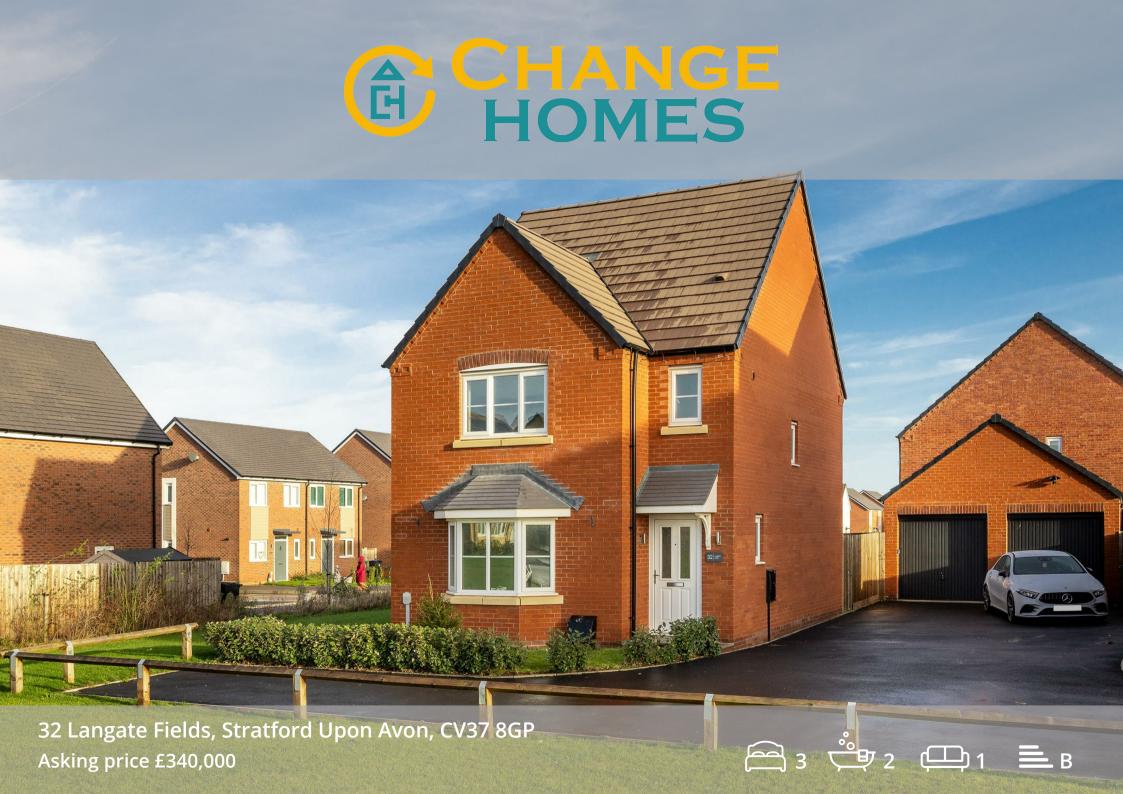

# 32 Langate Fields

Stratford Upon Avon, CV37 8GP

- NO CHAIN
- Detached
- Green Views
- NHBC Warranty

- · Ready To Move In
- Garage
- Private Driveway
- Popular Development

\*\*NO CHAIN, READY TO MOVE IN & DETACHED\*\* Offering no forward chain this property benefits from green views to the front and is located at the end of a private driveway. With a 8 year NHBC warranty this property briefly comprises; entrance hallway, bay fronted living room, open plan full width living dining room, utility room, WC, landing, three bedrooms, master with en-suite and family bathroom. Externally there is parking on driveway, single garage & private rear garden

## Asking price £340,000

| _              |      |       |
|----------------|------|-------|
| <b>Entranc</b> | е На | llway |

**Living Room** 12'11 x 12'3 (3.94m x 3.73m)

WC

**Kitchen** 9'9 x 9'4 (2.97m x 2.84m)