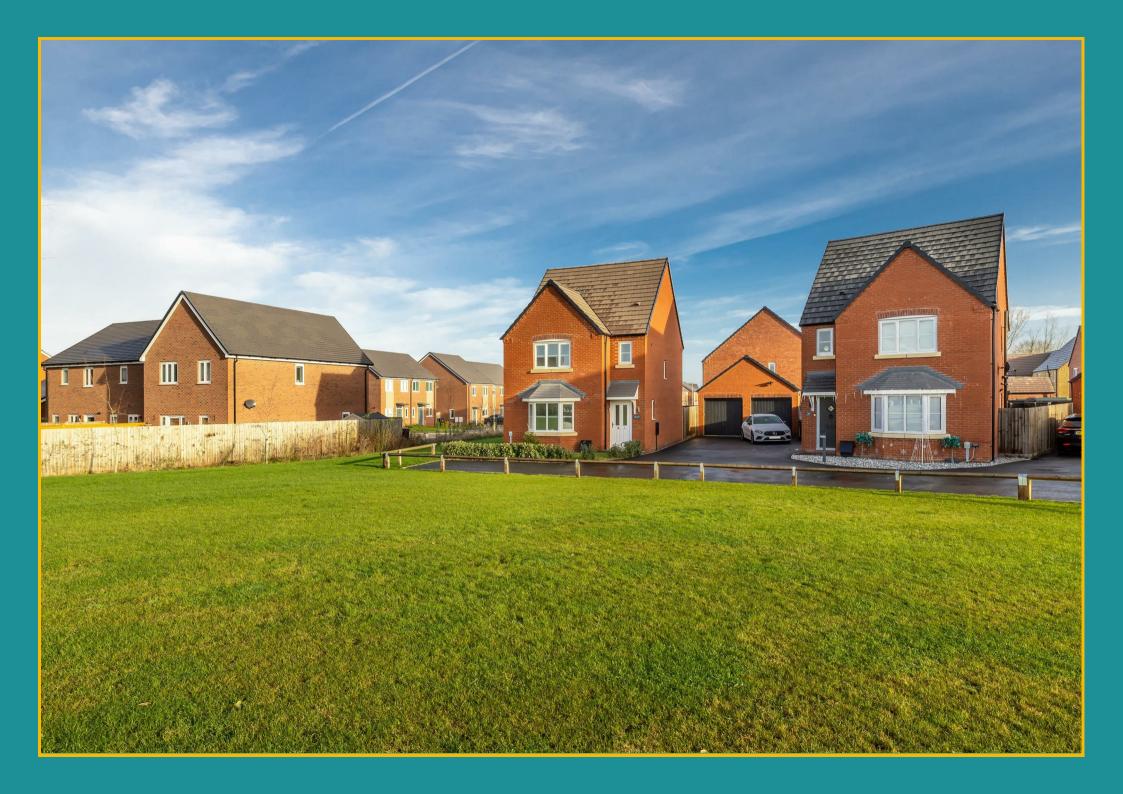

# 32 Langate Fields

Stratford Upon Avon, CV37 8GP

- NO CHAIN
- Detached
- Green Views
- NHBC Warranty

- · Ready To Move In
- Garage
- Private Driveway
- Popular Development

\*\*NO CHAIN, READY TO MOVE IN & DETACHED\*\* Offering no forward chain this property benefits from green views to the front and is located at the end of a private driveway. With a 8 year NHBC warranty this property briefly comprises; entrance hallway, bay fronted living room, open plan full width living dining room, utility room, WC, landing, three bedrooms, master with en-suite and family bathroom. Externally there is parking on driveway, single garage & private rear garden