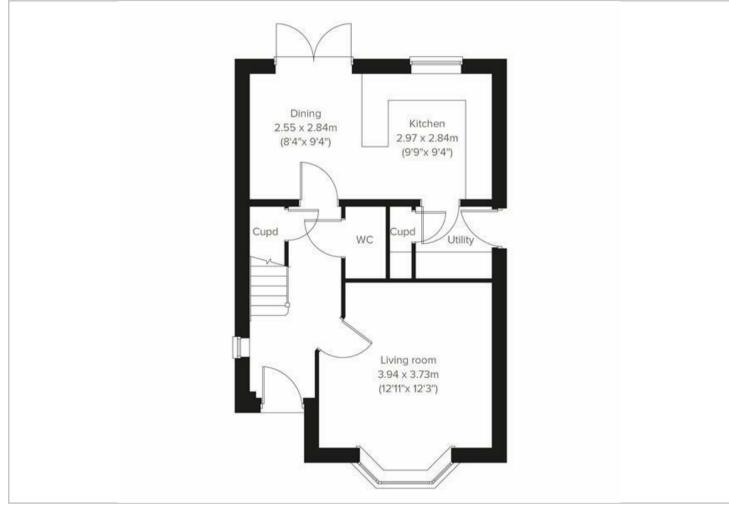

## Asking price £340,000

| _              |      |       |
|----------------|------|-------|
| <b>Entranc</b> | е На | llway |

**Living Room** 12'11 x 12'3 (3.94m x 3.73m)

WC

**Kitchen** 9'9 x 9'4 (2.97m x 2.84m)

**Dining Area** 8'4 x 9'4 (2.54m x 2.84m)

Utility

Landing

**Bedroom 1** 12'11 x 10'09 (3.94m x 3.28m)

**En-Suite** 

**Bedroom 2** 9'3 x 9'6 (2.82m x 2.90m)

**Bathroom** 

**Bedroom 3** 8'6 x 9'6 (2.59m x 2.90m)

# Directions

**Floor Plans Location Map** 