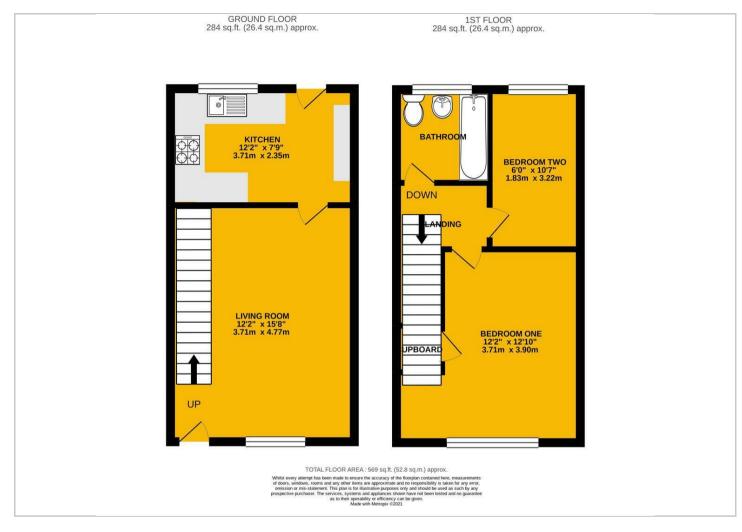

#### Asking price £210,000

**Living Room** 12'2 x 15'8 (3.71m x 4.78m)

**Kitchen** 12'2 x 7'9 (3.71m x 2.36m)

Landing

**Bedroom 1** 12'2 x 12'10 (3.71m x 3.91m)

**Bathroom** 

**Bedroom 2** 6'0 x 10'07 (1.83m x 3.23m)