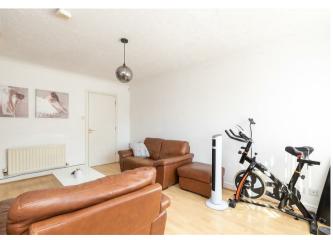

#### Asking price £210,000

**Living Room** 12'2 x 15'8 (3.71m x 4.78m)

**Kitchen** 12'2 x 7'9 (3.71m x 2.36m)

Landing

**Bedroom 1** 12'2 x 12'10 (3.71m x 3.91m)

**Bathroom** 

**Bedroom 2** 6'0 x 10'07 (1.83m x 3.23m)