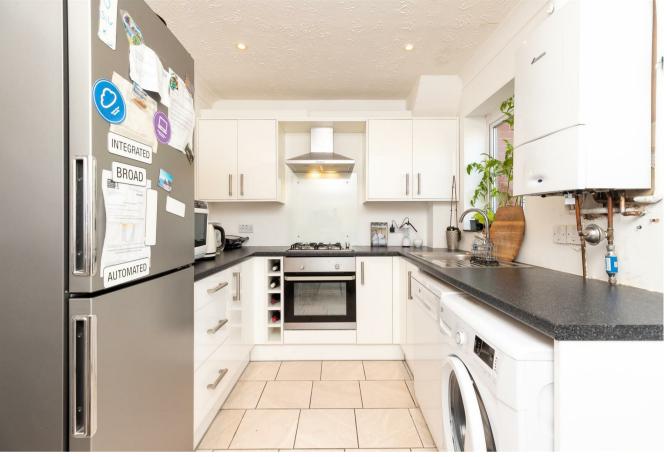

#### Asking price £210,000

**Living Room** 12'2 x 15'8 (3.71m x 4.78m)

**Kitchen** 12'2 x 7'9 (3.71m x 2.36m)

Landing

**Bedroom 1** 12'2 x 12'10 (3.71m x 3.91m)

**Bathroom** 

**Bedroom 2** 6'0 x 10'07 (1.83m x 3.23m)