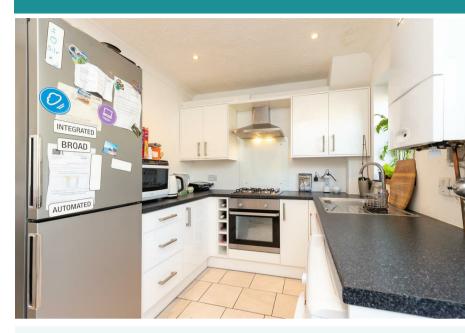

#### Asking price £210,000

**Living Room** 12'2 x 15'8 (3.71m x 4.78m)

**Kitchen** 12'2 x 7'9 (3.71m x 2.36m)

Landing

**Bedroom 1** 12'2 x 12'10 (3.71m x 3.91m)

**Bathroom** 

**Bedroom 2** 6'0 x 10'07 (1.83m x 3.23m)