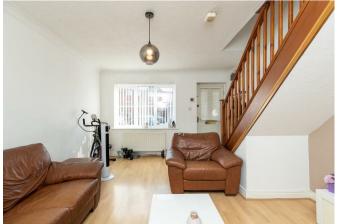

#### Asking price £210,000

**Living Room** 12'2 x 15'8 (3.71m x 4.78m)

**Kitchen** 12'2 x 7'9 (3.71m x 2.36m)

Landing

**Bedroom 1** 12'2 x 12'10 (3.71m x 3.91m)

**Bathroom** 

**Bedroom 2** 6'0 x 10'07 (1.83m x 3.23m)