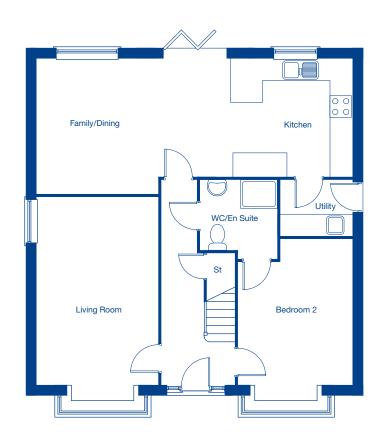

#### Phase 2

The Handforth B
2 bedroom semi-detached home

The Birch
3 bedroom semi-detached home

The Richmond A
3 bedroom semi-detached home

The Richmond B
3 bedroom semi-detached home

The Huxley A
3 bedroom detached home