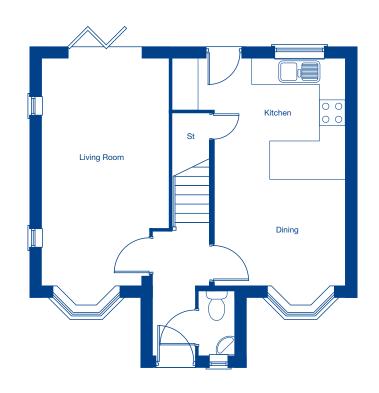

#### Phase 2

The Handforth B
2 bedroom semi-detached home

The Birch
3 bedroom semi-detached home

The Richmond A
3 bedroom semi-detached home

The Richmond B
3 bedroom semi-detached home

The Huxley A
3 bedroom detached home