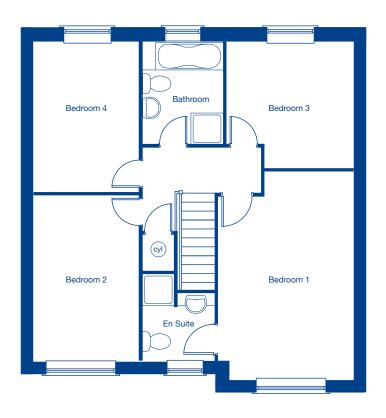

#### Phase 2

The Handforth B
2 bedroom semi-detached home

The Birch
3 bedroom semi-detached home

The Richmond A
3 bedroom semi-detached home

The Richmond B
3 bedroom semi-detached home

The Huxley A
3 bedroom detached home