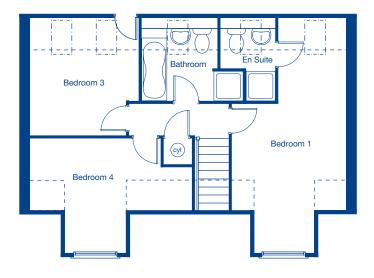

#### Phase 2

The Handforth B
2 bedroom semi-detached home

The Birch
3 bedroom semi-detached home

The Richmond A
3 bedroom semi-detached home

The Richmond B
3 bedroom semi-detached home

The Huxley A
3 bedroom detached home