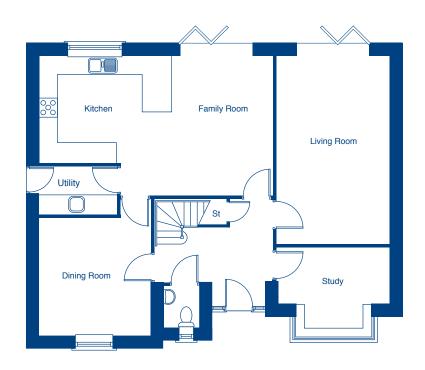

| •        | •              |
| Block paved driveway                                                                                                                        | •        | •              |

\*Where applicable \*\*As per street scene †Banbury, Bayswater and Davenham only

Where a choice is stated, it will be from our standard range and will be subject to the build stage of your chosen plot. These details are prepared for the guidance of prospective purchasers and do not form part of any contract. Furthermore Jones Homes reserve the right to vary details from time to time as may be necessary. Internal photography may show upgraded specification. Ask Sales Advisor for details. JHL5172/June 2020.







| Living Room    | 6.10m x 3.66m | 20'0" x 12'0"   |
|----------------|---------------|-----------------|
| Kitchen/Family | 7.59m x 4.52m | 24'11" x 14'10" |
| Dining Room    | 4.40m x 3.66m | 14'5" x 12'0"   |
| Study          | 3.66m x 2.59m | 12'0" x 8'5"    |

| 4.37m x 3.66m | 14'4" x 12'0"                                   |
|---------------|-------------------------------------------------|
| 3.62m x 3.28m | 11'11" x 10'9"                                  |
| 3.62m x 2.71m | 11'11" x 8'11"                                  |
| 3.75m x 2.78m | 12'3" x 9'2"                                    |
| 3.62m x 2.44m | 11'11" x 8'0"                                   |
|               | 3.62m x 3.28m<br>3.62m x 2.71m<br>3.75m x 2.78m |







Living Room 5.45m<sup>†</sup> x 3.05m 17'11"<su