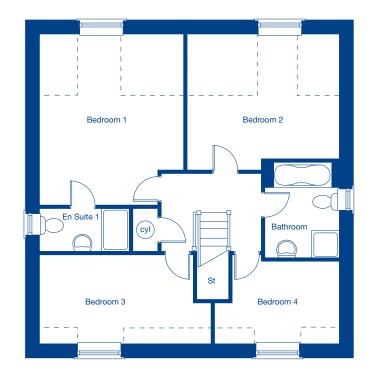

'9" x 11'11"

Kitchen/Family/Dining 10.82m x 3.53m 35'6" x 11'7"

Double Garage 5.89m x 5.20m 19'4" x 17'1"



#### First Floor

| Bedroom 1 | 4.99m x 3.63m | 16'4" x 11'11" |
|-----------|---------------|----------------|
| Bedroom 2 | 5.83m x 3.75m | 19'2" x 12'4"  |
| Bedroom 3 | 3.44m x 2.48m | 11'3" x 8'2"   |
| Bedroom 4 | 3.03m x 2.48m | 9'11" x 8'2"   |
| Bedroom 5 | 2.56m x 2.48m | 8'5" x 8'2"    |









#### **Lower Ground Floor**

Family Room 6.69m x 3.26m 21'11" x 10'8"

#### **Ground Floor**

 Living Room
 6.13m x 3.36m
 20'1" x 11'0"

 Dining Room/Kitchen
 8.74m x 3.26m
 28'8" x 10'8"

 Bedroom 1
 4.65m x 3.16m
 15'3" x 10'4"

#### First Floor

 Bedroom 2
 6.45m x 3.16m
 21'2" x 10'4"

 Bedroom 3
 4.38m x 3.23m
 14'4" x 10'7"

 Bedroom 4
 4.47m x 3.15m
 14'8" x 10'4"







 Living Room
 6.13m x 3.36m
 20'1" x 11'0"

 Dining Room/Kitchen
 8.74m x 3.26m
 28'8" x 10'8"

 Garage
 6.12m x 3.09m
 20'1" x 10'1"

#### First Floor

| Bedroom 1 | 4.98m x 4.17m | 16'4" x 13'8"  |  |
|-----------|---------------|----------------|--|
| Bedroom 2 | 4.41m x 3.63m | 14'6" x 11'11" |  |
| Bedroom 3 | 4.98m x 2.68m | 16'4" x 8'9"   |  |
| Bedroom 4 | 3.67m x 2.46m | 12'0" x 8'1"   |  |



Type A



 Living Room
 4.16m x 3.88m
 13'8" x 12'9"

 Kitchen
 3.61m x 2.46m
 11'10" x 8'1"

 Bedroom 1
 3.32m x 3.32m
 10'11" x 10'11"

 Bedroom 2
 3.06m x 3.01m
 10'0" x 9'11"

Type B



| Living Room | 4.16m x 3.88m | 13'8" x 12'9"   |
|-------------|---------------|-----------------|
| Kitchen     | 3.61m x 2.46m | 11'10" x 8'1"   |
| Bedroom 1   | 3.32m x 3.32m | 10'11" x 10'11" |
|