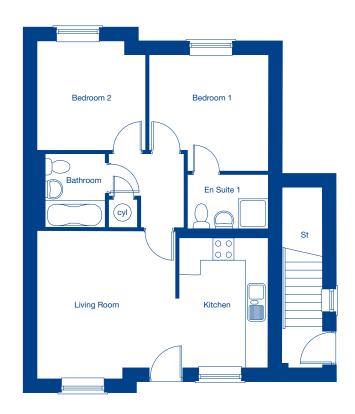

8'8" x 10'8"

 Bedroom 1
 4.65m x 3.16m
 15'3" x 10'4"

#### First Floor

 Bedroom 2
 6.45m x 3.16m
 21'2" x 10'4"

 Bedroom 3
 4.38m x 3.23m
 14'4" x 10'7"

 Bedroom 4
 4.47m x 3.15m
 14'8" x 10'4"







 Living Room
 6.13m x 3.36m
 20'1" x 11'0"

 Dining Room/Kitchen
 8.74m x 3.26m
 28'8" x 10'8"

 Garage
 6.12m x 3.09m
 20'1" x 10'1"

#### First Floor

| Bedroom 1 | 4.98m x 4.17m | 16'4" x 13'8"  |  |
|-----------|---------------|----------------|--|
| Bedroom 2 | 4.41m x 3.63m | 14'6" x 11'11" |  |
| Bedroom 3 | 4.98m x 2.68m | 16'4" x 8'9"   |  |
| Bedroom 4 | 3.67m x 2.46m | 12'0" x 8'1"   |  |



Type A



 Living Room
 4.16m x 3.88m
 13'8" x 12'9"

 Kitchen
 3.61m x 2.46m
 11'10" x 8'1"

 Bedroom 1
 3.32m x 3.32m
 10'11" x 10'11"

 Bedroom 2
 3.06m x 3.01m
 10'0" x 9'11"

Type B



| Living Room | 4.16m x 3.88m | 13'8" x 12'9"   |
|-------------|---------------|-----------------|
| Kitchen     | 3.61m x 2.46m | 11'10" x 8'1"   |
| Bedroom 1   | 3.32m x 3.32m | 10'11" x 10'11" |
| Bedroom 2   | 3.06m x 3.01m | 10'0" x 9'11"   |
|             |               |                 |

## Type C



| Living Room | 4.16m x 3.88m | 13'8" x 12'9"   |
|-------------|---------------|-----------------|
| Kitchen     | 3.61m x 2.46m | 11'10" x 8'1"   |
| Bedroom 1   | 3.62m x 3.32m | 11'11" x 10'11" |
| Bedroom 2   | 3.06m x 3.01m | 10'0" x 9'11"   |

## Type D



| Living Room | 4.16m x 3.88m | 13'8" x 12'9"   |
|-------------|---------------|-----------------|
| Kitchen     | 3.61m x 2.46m | 11'10" x 8'1"   |
| Bedroom 1   | 3.62m x 3.32m | 11'11" x 10'11" |
| Bedroom 2   | 3.06