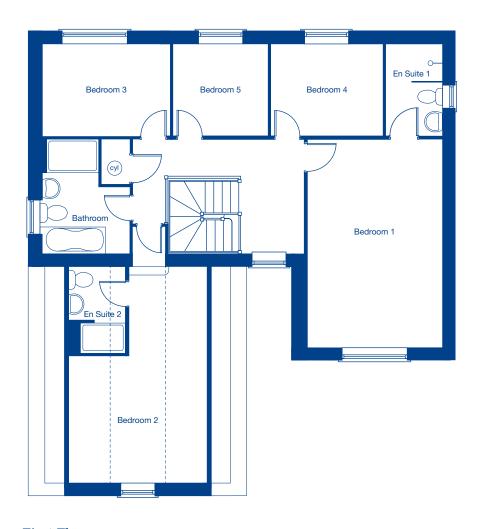

15m x 2.72m
 20'2" x 8'11'

#### First Floor

Living/Dining 6.33m x 5.09m 20'9" x 16'8" Kitchen/Breakfast 5.09m x 2.56m 16'8" x 8'5"

#### Second Floor

 Bedroom 1
 4.59m x 3.09m
 15'1" x 10'2"

 Bedroom 2
 3.51m x 3.09m
 11'6" x 10'2"

 Bedroom 3
 3.27m x 1.91m
 10'9" x 6'3"









 Bedroom 4/Study
 3.15m x 2.51m
 10'4" x 8'3"

 Utility
 2.56m x 1.85m
 8'5" x 6'1"

 Garage
 6.15m x 2.72m
 20'3" x 8'11'

#### First Floor

Living/Dining 6.33m x 5.09m 20'9" x 16'8" Kitchen/Breakfast 5.09m x 2.56m 16'8" x 8'5"

#### Second Floor

 Bedroom 1
 4.59m x 3.09m
 15'1" x10'2"

 Bedroom 2
 3.51m x 3.09m
 11'6" x 10'2"

 Bedroom 3
 3.27m x 1.91m
 10'9" x 6'3'





Living Room 5.10m x 3.63m 16'9" x 11'11"

Kitchen/Family/Dining 10.82m x 3.53m 35'6" x 11'7"

Double Garage 5.89m x 5.20m 19'4" x 17'1"



#### First Floor

| Bedroom 1 | 4.99m x 3.63m | 16'4" x 11'11" |
|-----------|---------------|----------------|
| Bedroom 2 | 5.83m x 3.75m | 19'2" x 12'4"  |
| Bedroom 3 | 3.44m x 2.48m | 11'3" x 8'2"   |
| Bedroom 4 | 3.03m x 2.48m | 9'11" x 8'2"   |
| Bedroom 5 | 2.56m x 2.48m | 8'5" x 8'2"    |









#### **Lower Ground Floor**

Family Room 6.69m x 3.26m 21'11" x 10'8"

#### **Ground Floor**

 Living Room
 6.13m x 3.36m
 20'1" x 11'0"

 Dining Room/Kitchen
 8.74m x 3.26m
 28'8" x 10'8"

 Bedroom 1
 4.65m x 3.16m
 15'3" x 10'4"

#### First Floor

 Bedroom 2
 6.45m x 3.16m
 21'2" x 10'4"

 Bedroom 3
 4.38m x 3.23m
 14'4" x 10'7"

 Bedroom 4
 4.47m x 3.15m
 14'8" x 10'4"







 Living Room
 6.13m x 3.36m
 20'1" x 11'0"

 Dining Room/Kitchen
 8.74m x 3.26m
 28'8" x 10'8"

 Garage
 6.