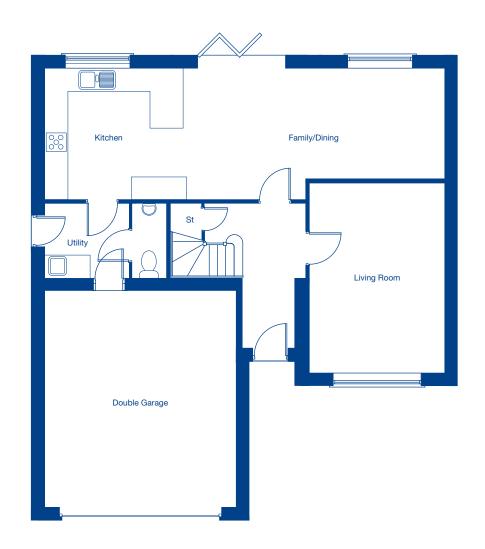

m 2 3.73m x 3.33m 12'3" x 10'11"









 Bedroom 4/Study
 3.16m x 2.51m
 10'5" x 10'4"

 Utility
 2.56m x 1.85m
 8'5" x 6'1"

 Garage
 6.15m x 2.72m
 20'2" x 8'11'

#### First Floor

Living/Dining 6.33m x 5.09m 20'9" x 16'8" Kitchen/Breakfast 5.09m x 2.56m 16'8" x 8'5"

#### Second Floor

 Bedroom 1
 4.59m x 3.09m
 15'1" x 10'2"

 Bedroom 2
 3.51m x 3.09m
 11'6" x 10'2"

 Bedroom 3
 3.27m x 1.91m
 10'9" x 6'3"









 Bedroom 4/Study
 3.15m x 2.51m
 10'4" x 8'3"

 Utility
 2.56m x 1.85m
 8'5" x 6'1"

 Garage
 6.15m x 2.72m
 20'3" x 8'11'

#### First Floor

Living/Dining 6.33m x 5.09m 20'9" x 16'8" Kitchen/Breakfast 5.09m x 2.56m 16'8" x 8'5"

#### Second Floor

 Bedroom 1
 4.59m x 3.09m
 15'1" x10'2"

 Bedroom 2
 3.51m x 3.09m
 11'6" x 10'2"

 Bedroom 3
 3.27m x 1.91m
 10'9" x 6'3'





Living Room 5.10m x 3.63m 16'9" x 11'11"

Kitchen/Family/Dining 10.82m x 3.53m 35'6" x 11'7"

Double Garage 5.89m x 5.20m 19'4" x 17'1"



#### First Floor

| Bedroom 1 | 4.99m x 3.63m | 16'4" x 11'11" |
|-----------|---------------|----------------|
| Bedroom 2 | 5.83m x 3.75m | 19'2" x 12'4"  |
| Bedroom 3 | 3.44m x 2.48m | 11'3" x 8'2"   |
| Bedroom 4 | 3.03m x 2.48m | 9'11" x 8'2"   |
| Bedroom 5 | 2.56m x 2.48m | 8'5" x 8'2"    |









#### **Lower Ground Floor**

Family Room 6.69m x 3.26m 21'11" x 10'8"

#### **Ground Floor**

 Living Room
 6.13m x 3.36m
 20'1" x 11'0"

 Dining Room/Kitchen
 8.74m x 3.26m
 28'8" x 10'8"

 Bedroom 1
 4.65m x 3.16m
 15'3" x 10'4"

#### First Floor

 Bedroom 2
 6.45m x 3.16m
 21'2" x 10'4"

 Bedroom 3
 4.38m x 3.23m
 14'4" x 10'7"

 Bedroom 4
 4.47