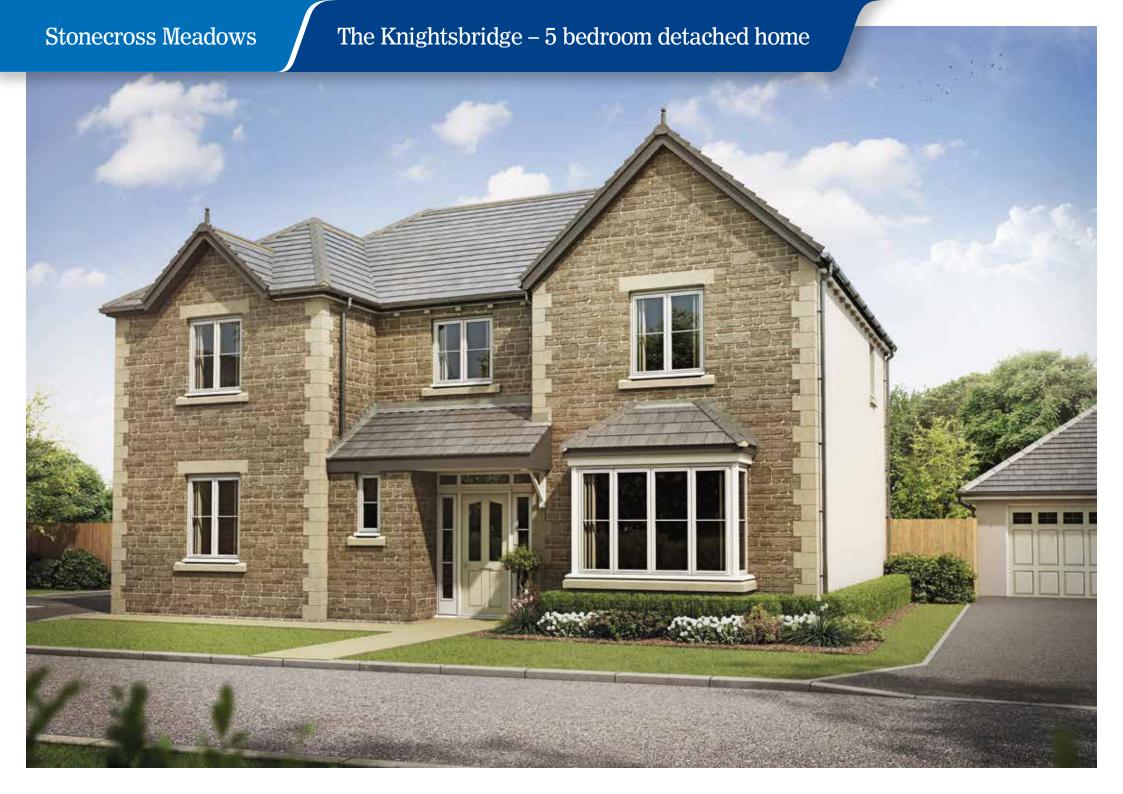

| •        | •              |
| Block paved driveway                                                                                                                        | •        | •              |

\*Where applicable \*\*As per street scene †Banbury, Bayswater and Davenham only

Where a choice is stated, it will be from our standard range and will be subject to the build stage of your chosen plot. These details are prepared for the guidance of prospective purchasers and do not form part of any contract. Furthermore Jones Homes reserve the right to vary details from time to time as may be necessary. Internal photography may show upgraded specification. Ask Sales Advisor for details. JHL5172/June 2020.







| Living Room    | 6.10m x 3.66m | 20'0" x 12'0"   |
|----------------|---------------|-----------------|
| Kitchen/Family | 7.59m x 4.52m | 24'11" x 14'10" |
| Dining Room    | 4.40m x 3.66m | 14'5" x 12'0"   |
| Study          | 3.66m x 2.59m | 12'0" x 8'5"    |

| 4.37m x 3.66m | 14'4" x 12'0"                                   |
|---------------|-------------------------------------------------|
| 3.62m x 3.28m | 11'11" x 10'9"                                  |
| 3.62m x 2.71m | 11'11" x 8'11"                                  |
| 3.75m x 2.78m | 12'3" x 9'2"                                    |
| 3.62m x 2.44m | 11'11" x 8'0"                                   |
|               | 3.62m x 3.28m<br>3.62m x 2.71m<br>3.75m x 2.78m |







Living Room 5.45m<sup>†</sup> x 3.05m 17'11"<