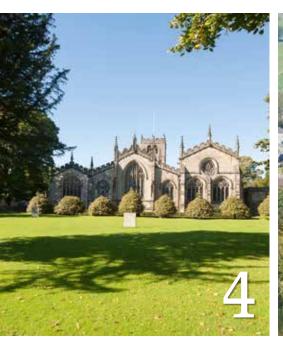

## Stonecross Meadows

- 1. The river Kent
- 2. Open fields at Kendal
- 3. Strickland Gate, Kendal
- 4. Kendal Parish Church
- 5. View over Kendal

Often referred to as 'The Gateway to the Lakes' Kendal offers an enviable mix of town and country with the coast just a short drive away. Home to two castles, two museums, a host of historical buildings and bridges, Kendal is a notorious favourite for photographers.