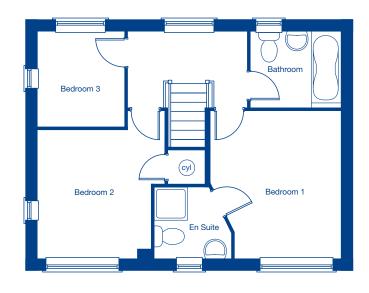

#### Phase 2

The Handforth B
2 bedroom semi-detached home

The Birch
3 bedroom semi-detached home

The Richmond A
3 bedroom semi-detached home

The Richmond B
3 bedroom semi-detached home

The Huxley A
3 bedroom detached home