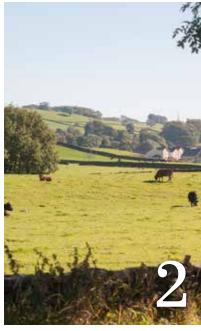

## Stonecross Meadows

- 1. The river Kent
- 2. Open fields at Kendal
- 3. Strickland Gate, Kendal
- 4. Kendal Parish Church
- 5. View over Kendal

Often referred to as 'The Gateway to the Lakes' Kendal offers an enviable mix of town and country with the coast just a short drive away. Home to two castles, two museums, a host of historical buildings and bridges, Kendal is a notorious favourite for photographers.