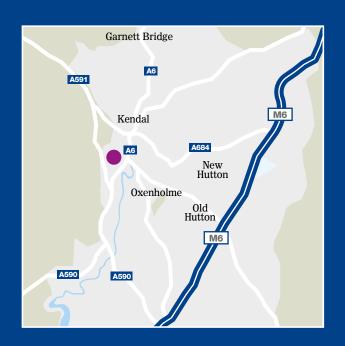

# Jones Homes, building quality homes

The picturesque market town of Kendal has so much to offer. Situated in the South of the Lake District, 6 miles from the M6 motorway (J36) and just a few minutes drive from the West Coast mainline station at Oxenholme.