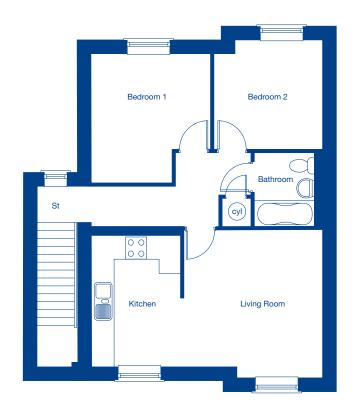

2m x 3.09m
 20'1" x 10'1"

#### First Floor

| Bedroom 1 | 4.98m x 4.17m | 16'4" x 13'8"  |  |
|-----------|---------------|----------------|--|
| Bedroom 2 | 4.41m x 3.63m | 14'6" x 11'11" |  |
| Bedroom 3 | 4.98m x 2.68m | 16'4" x 8'9"   |  |
| Bedroom 4 | 3.67m x 2.46m | 12'0" x 8'1"   |  |



Type A



 Living Room
 4.16m x 3.88m
 13'8" x 12'9"

 Kitchen
 3.61m x 2.46m
 11'10" x 8'1"

 Bedroom 1
 3.32m x 3.32m
 10'11" x 10'11"

 Bedroom 2
 3.06m x 3.01m
 10'0" x 9'11"

Type B



| Living Room | 4.16m x 3.88m | 13'8" x 12'9"   |
|-------------|---------------|-----------------|
| Kitchen     | 3.61m x 2.46m | 11'10" x 8'1"   |
| Bedroom 1   | 3.32m x 3.32m | 10'11" x 10'11" |
| Bedroom 2   | 3.06m x 3.01m | 10'0" x 9'11"   |
|             |               |                 |

## Type C



| Living Room | 4.16m x 3.88m | 13'8" x 12'9"   |
|-------------|---------------|-----------------|
| Kitchen     | 3.61m x 2.46m | 11'10" x 8'1"   |
| Bedroom 1   | 3.62m x 3.32m | 11'11" x 10'11" |
| Bedroom 2   | 3.06m x 3.01m | 10'0" x 9'11"   |

## Type D



| Living Room | 4.16m x 3.88m | 13'8" x 12'9"   |
|-------------|---------------|-----------------|
| Kitchen     | 3.61m x 2.46m | 11'10" x 8'1"   |
| Bedroom 1   | 3.62m x 3.32m | 11'11" x 10'11" |
| Bedroom 2   | 3.06m x 3.01m | 10'0" x 9'11"   |

# Buying a Jones home is easier than you think

It's time to take a closer look at Stonecross Meadows. Just call 01253 807623 to book an appointment to view or visit jones-homes.co.uk for more information. Once you've decided which house is perfect for you, you're ready to buy your