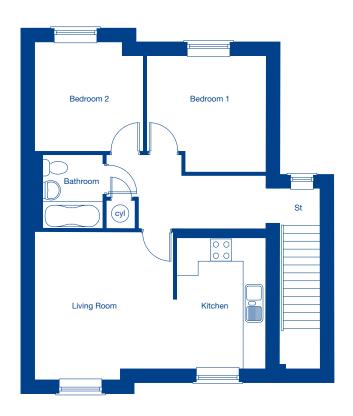

x 2.46m | 12'0" x 8'1"   |  |



Type A



 Living Room
 4.16m x 3.88m
 13'8" x 12'9"

 Kitchen
 3.61m x 2.46m
 11'10" x 8'1"

 Bedroom 1
 3.32m x 3.32m
 10'11" x 10'11"

 Bedroom 2
 3.06m x 3.01m
 10'0" x 9'11"

Type B



| Living Room | 4.16m x 3.88m | 13'8" x 12'9"   |
|-------------|---------------|-----------------|
| Kitchen     | 3.61m x 2.46m | 11'10" x 8'1"   |
| Bedroom 1   | 3.32m x 3.32m | 10'11" x 10'11" |
| Bedroom 2   | 3.06m x 3.01m | 10'0" x 9'11"   |
|             |               |                 |

## Type C



| Living Room | 4.16m x 3.88m | 13'8" x 12'9"   |
|-------------|---------------|-----------------|
| Kitchen     | 3.61m x 2.46m | 11'10" x 8'1"   |
| Bedroom 1   | 3.62m x 3.32m | 11'11" x 10'11" |
| Bedroom 2   | 3.06m x 3.01m | 10'0" x 9'11"   |

## Type D



| Living Room | 4.16m x 3.88m | 13'8" x 12'9"   |
|-------------|---------------|-----------------|
| Kitchen     | 3.61m x 2.46m | 11'10" x 8'1"   |
| Bedroom 1   | 3.62m x 3.32m | 11'11" x 10'11" |
| Bedroom 2   | 3.06m x 3.01m | 10'0" x 9'11"   |

# Buying a Jones home is easier than you think

It's time to take a closer look at Stonecross Meadows. Just call 01253 807623 to book an appointment to view or visit jones-homes.co.uk for more information. Once you've decided which house is perfect for you, you're ready to buy your new home.

- Reserve your new home
  As soon as you complete a reservation
  form and pay the reservation fee, we will
  take your new home off the market. This
  secures your property for a fixed period of
  time.
- Apply for a mortgage

  An independent financia