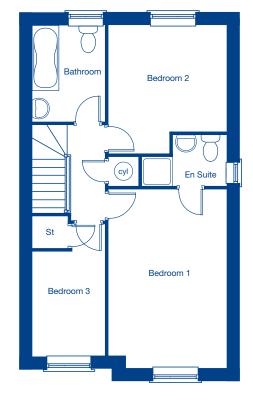

le Garage
 5.87m x 5.74m
 19'3" x 18'10"

| Bedroom 1 | 4.09m x 3.83m | 13'5" x 12'7" |
|-----------|---------------|---------------|
| Bedroom 2 | 3.83m x 3.12m | 12'7" x 10'3" |
| Bedroom 3 | 3.05m x 3.05m | 10'0" x 10'0" |
| Bedroom 4 | 3.05m x 3.02m | 10'0" x 9'11" |







 Living Room
 5.71m x 3.36m
 18'9" x 11'0"

 Family/Dining/Kitchen
 8.74m x 3.67m
 28'8" x 12'0"

 Bedroom 2
 4.54m x 3.16m
 14'11" x 10'4"

#### First Floor

 Bedroom 1
 6.45m x 3.16m
 21'2" x 10'4"

 Bedroom 3
 3.23m x 3.01m
 10'7" x 9'10"

 Bedroom 4
 4.47m x 3.15m
 14'8" x 10'4"

---- Skylight
---- Restricted head height





Living Room 4.55m x 3.73m 14'11" x 12'3" Kitchen/Dining 3.73m x 3.37m 12'3" x 11'1"



#### First Floor

Bedroom 1 3.73m x 3.16m 12'3" x 10'4" Bedroom 2 3.73m x 3.33m 12'3" x 10'11"









 Bedroom 4/Study
 3.16m x 2.51m
 10'5" x 10'4"

 Utility
 2.56m x 1.85m
 8'5" x 6'1"

 Garage
 6.15m x 2.72m
 20'2" x 8'11'

#### First Floor

Living/Dining 6.33m x 5.09m 20'9" x 16'8" Kitchen/Breakfast 5.09m x 2.56m 16'8" x 8'5"

#### Second Floor

 Bedroom 1
 4.59m x 3.09m
 15'1" x 10'2"

 Bedroom 2
 3.51m x 3.09m
 11'6" x 10'2"

 Bedroom 3
 3.27m x 1.91m
 10'9" x 6'3"









 Bedroom 4/Study
 3.15m x 2.51m
 10'4" x 8'3"

 Utility
 2.56m x 1.85m
 8'5" x 6'1"

 Garage
 6.15m x 2.72m
 20'3" x 8'11'

#### First Floor

Living/Dining 6.33m x 5.09m 20'9" x 16'8" Kitchen/Breakfast 5.09m x 2.56m 16'8" x 8'5"

#### Second Floor

 Bedroom 1
 4.59m x 3.09m
 15'1" x10'2"

 Bedroom 2
 3.51m x 3.09m
 11'6" x 10'2"

 Bedroom 3
 3.27m x 1.91m
 10'9" x 6'3'





Living Room 5.10m x 3.63m 16'9" x 11'1