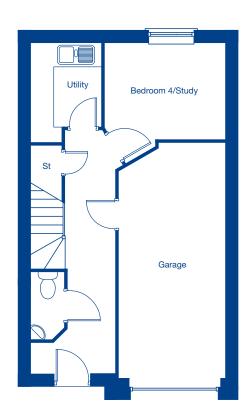

Double Garage
 5.87m x 5.74m
 19'3" x 18'10"

| Bedroom 1 | 4.09m x 3.83m | 13'5" x 12'7" |
|-----------|---------------|---------------|
| Bedroom 2 | 3.83m x 3.12m | 12'7" x 10'3" |
| Bedroom 3 | 3.05m x 3.05m | 10'0" x 10'0" |
| Bedroom 4 | 3.05m x 3.02m | 10'0" x 9'11" |







 Living Room
 5.71m x 3.36m
 18'9" x 11'0"

 Family/Dining/Kitchen
 8.74m x 3.67m
 28'8" x 12'0"

 Bedroom 2
 4.54m x 3.16m
 14'11" x 10'4"

#### First Floor

 Bedroom 1
 6.45m x 3.16m
 21'2" x 10'4"

 Bedroom 3
 3.23m x 3.01m
 10'7" x 9'10"

 Bedroom 4
 4.47m x 3.15m
 14'8" x 10'4"

---- Skylight
---- Restricted head height





Living Room 4.55m x 3.73m 14'11" x 12'3" Kitchen/Dining 3.73m x 3.37m 12'3" x 11'1"



#### First Floor

Bedroom 1 3.73m x 3.16m 12'3" x 10'4" Bedroom 2 3.73m x 3.33m 12'3" x 10'11"









 Bedroom 4/Study
 3.16m x 2.51m
 10'5" x 10'4"

 Utility
 2.56m x 1.85m
 8'5" x 6'1"

 Garage
 6.15m x 2.72m
 20'2" x 8'11'

#### First Floor

Living/Dining 6.33m x 5.09m 20'9" x 16'8" Kitchen/Breakfast 5.09m x 2.56m 16'8" x 8'5"

#### Second Floor

 Bedroom 1
 4.59m x 3.09m
 15'1" x 10'2"

 Bedroom 2
 3.51m x 3.09m
 11'6" x 10'2"

 Bedroom 3
 3.27m x 1.91m
 10'9" x 6'3"









 Bedroom 4/Study
 3.15m x 2.51m
 10'4" x 8'3"

 Utility
 2.56m x 1.85m
 8'5" x 6'1"

 Garage
 6.15m x 2.72m
 20'3" x 8'11'

#### First Floor

Living/Dining 6.33m x 5.09m 20'9" x 16'8" Kitchen/Breakfast 5.09m x 2.56m 16'8" x 8'5"

#### Second Floor

 Bedroom 1
 4.59m x 3.09m
 15'1" x10'2"

 Bedroom 2
 3.51m x 3.09m
 11'6" x 10'2"

 Bedroom 3
 3.27m x 1.91m
 10'9" x 6'3'





Living Room 5.10m x 3.63m 16'9" x