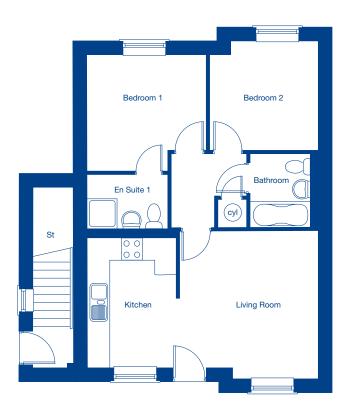

#### Phase 2

The Handforth B
2 bedroom semi-detached home

The Birch
3 bedroom semi-detached home

The Richmond A
3 bedroom semi-detached home

The Richmond B
3 bedroom semi-detached home

The Huxley A
3 bedroom detached home