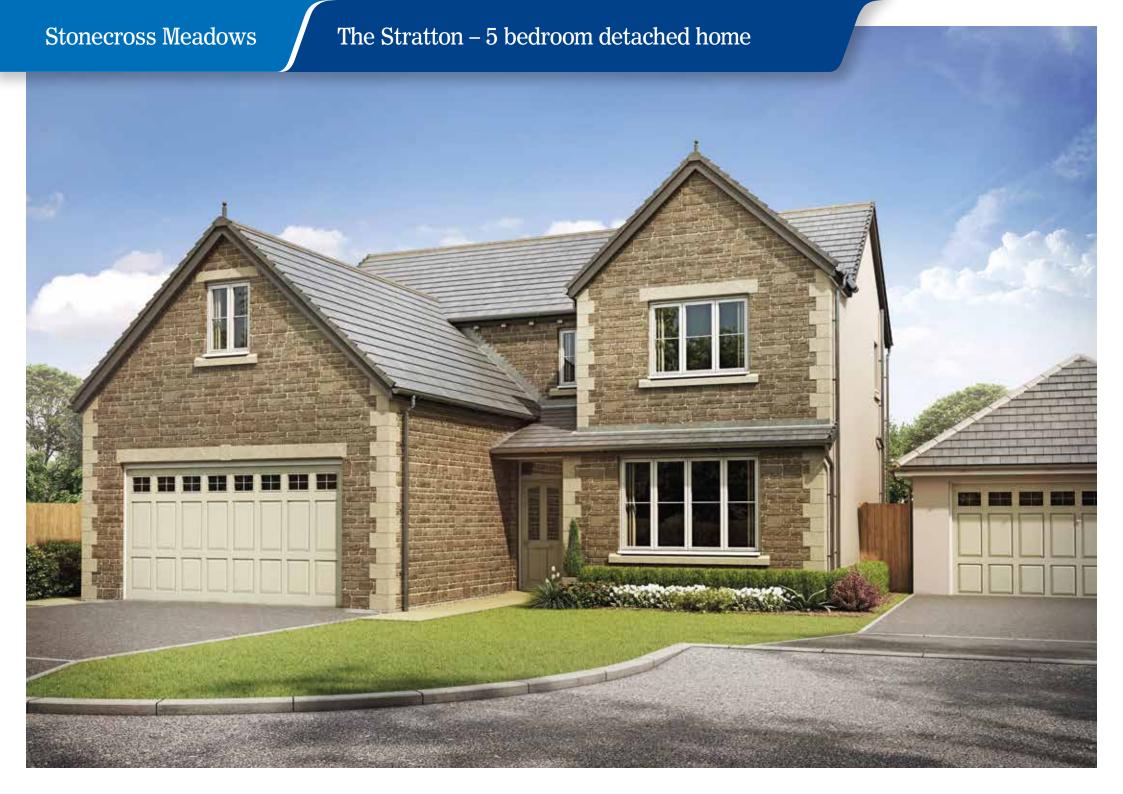

oom 2 3.73m x 3.33m 12'3" x 10'11"









 Bedroom 4/Study
 3.16m x 2.51m
 10'5" x 10'4"

 Utility
 2.56m x 1.85m
 8'5" x 6'1"

 Garage
 6.15m x 2.72m
 20'2" x 8'11'

#### First Floor

Living/Dining 6.33m x 5.09m 20'9" x 16'8" Kitchen/Breakfast 5.09m x 2.56m 16'8" x 8'5"

#### Second Floor

 Bedroom 1
 4.59m x 3.09m
 15'1" x 10'2"

 Bedroom 2
 3.51m x 3.09m
 11'6" x 10'2"

 Bedroom 3
 3.27m x 1.91m
 10'9" x 6'3"









 Bedroom 4/Study
 3.15m x 2.51m
 10'4" x 8'3"

 Utility
 2.56m x 1.85m
 8'5" x 6'1"

 Garage
 6.15m x 2.72m
 20'3" x 8'11'

#### First Floor

Living/Dining 6.33m x 5.09m 20'9" x 16'8" Kitchen/Breakfast 5.09m x 2.56m 16'8" x 8'5"

#### Second Floor

 Bedroom 1
 4.59m x 3.09m
 15'1" x10'2"

 Bedroom 2
 3.51m x 3.09m
 11'6" x 10'2"

 Bedroom 3
 3.27m x 1.91m
 10'9" x 6'3'





Living Room 5.10m x 3.63m 16'9" x 11'11"

Kitchen/Family/Dining 10.82m x 3.53m 35'6" x 11'7"

Double Garage 5.89m x 5.20m 19'4" x 17'1"



#### First Floor

| Bedroom 1 | 4.99m x 3.63m | 16'4" x 11'11" |
|-----------|---------------|----------------|
| Bedroom 2 | 5.83m x 3.75m | 19'2" x 12'4"  |
| Bedroom 3 | 3.44m x 2.48m | 11'3" x 8'2"   |
| Bedroom 4 | 3.03m x 2.48m | 9'11" x 8'2"   |
| Bedroom 5 | 2.56m x 2.48m | 8'5" x 8'2"    |









#### **Lower Ground Floor**

Family Room 6.69m x 3.26m 21'11" x 10'8"

#### **Ground Floor**

 Living Room
 6.13m x 3.36m
 20'1" x 11'0"

 Dining Room/Kitchen
 8.74m x 3.26m
 28'8" x 10'8"

 Bedroom 1
 4.65m x 3.16m
 15'3" x 10'4"

#### First Floor

 Bedroom 2
 6.45m x 3.16m
 21'2" x 10'4"

 Bedroom 3
 4.38m x 3.23m
 14'4" x 10'7"

 Bedroom 4
 4.