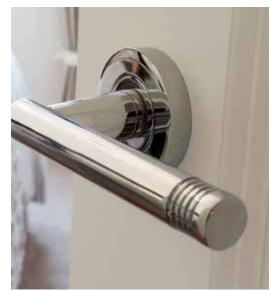

Many more quality fixtures and fittings that you wouldn't expect are also included as standard. From the LED downlights to the polished chrome door handles, we consider every last detail to be important. And it's not just the interior of your new home that we're committed to getting just right. We've given equal care and attention to the landscaping around Stonecross Meadows to help preserve and improve the natural environment.

### Specification

|                                                                                                                                                                                                                                                                                                                                                                                                                                                                                                                                                                                                                                                                                                                                                                                                                                                                                                                                                                                                                                                                                                                                                                                                                                                                                                                                                                                                                                                                                                                                                                                                                                                                                                                                                                                                                                                                                                                                                                                                                                                                                                                                | Detache | Mews / T |
|--------------------------------------------------------------------------------------------------------------------------------------------------------------------------------------------------------------------------------------------------------------------------------------------------------------------------------------------------------------------------------------------------------------------------------------------------------------------------------------------------------------------------------------------------------------------------------------------------------------------------------------------------------------------------------------------------------------------------------------------------------------------------------------------------------------------------------------------------------------------------------------------------------------------------------------------------------------------------------------------------------------------------------------------------------------------------------------------------------------------------------------------------------------------------------------------------------------------------------------------------------------------------------------------------------------------------------------------------------------------------------------------------------------------------------------------------------------------------------------------------------------------------------------------------------------------------------------------------------------------------------------------------------------------------------------------------------------------------------------------------------------------------------------------------------------------------------------------------------------------------------------------------------------------------------------------------------------------------------------------------------------------------------------------------------------------------------------------------------------------------------|---------|----------|
| General Control of the Control of th |         |          |
| White double glazed PVCu windows with low 'E' glazing, with easy clean hinges and featured glazing**                                                                                                                                                                                                                                                                                                                                                                                                                                                                                                                                                                                                                                                                                                                                                                                                                                                                                                                                                                                                                                                                                                                                                                                                                                                                                                                                                                                                                                                                                                                                                                                                                                                                                                                                                                                                                                                                                                                                                                                                                           | •       | •        |
| Smooth plastered ceiling throughout in white                                                                                                                                                                                                                                                                                                                                                                                                                                                                                                                                                                                                                                                                                                                                                                                                                                                                                                                                                                                                                                                                                                                                                                                                                                                                                                                                                                                                                                                                                                                                                                                                                                                                                                                                                                                                                                                                                                                                                                                                                                                                                   | •       | •        |
| Oak veneer 4 panel door with polished chrome furniture                                                                                                                                                                                                                                                                                                                                                                                                                                                                                                                                                                                                                                                                                                                                                                                                                                                                                                                                                                                                                                                                                                                                                                                                                                                                                                                                                                                                                                                                                                                                                                                                                                                                                                                                                                                                                                                                                                                                                                                                                                                                         | •       |          |
| White gloss painted 2 panel door with polished chrome furniture                                                                                                                                                                                                                                                                                                                                                                                                                                                                                                                                                                                                                                                                                                                                                                                                                                                                                                                                                                                                                                                                                                                                                                                                                                                                                                                                                                                                                                                                                                                                                                                                                                                                                                                                                                                                                                                                                                                                                                                                                                                                |         | •        |
| White gloss architrave and skirting                                                                                                                                                                                                                                                                                                                                                                                                                                                                                                                                                                                                                                                                                                                                                                                                                                                                                                                                                                                                                                                                                                                                                                                                                                                                                                                                                                                                                                                                                                                                                                                                                                                                                                                                                                                                                                                                                                                                                                                                                                                                                            | •       | •        |
| Choice of paint colours for internal walls                                                                                                                                                                                                                                                                                                                                                                                                                                                                                                                                                                                                                                                                                                                                                                                                                                                                                                                                                                                                                                                                                                                                                                                                                                                                                                                                                                                                                                                                                                                                                                                                                                                                                                                                                                                                                                                                                                                                                                                                                                                                                     | •       | •        |
| All floor coverings included from our standard range                                                                                                                                                                                                                                                                                                                                                                                                                                                                                                                                                                                                                                                                                                                                                                                                                                                                                                                                                                                                                                                                                                                                                                                                                                                                                                                                                                                                                                                                                                                                                                                                                                                                                                                                                                                                                                                                                                                                                                                                                                                                           | •       | •        |
| Aluminium double glazed bi-fold doors for garden access in white                                                                                                                                                                                                                                                                                                                                                                                                                                                                                                                                                                                                                                                                                                                                                                                                                                                                                                                                                                                                                                                                                                                                                                                                                                                                                                                                                                                                                                                                                                                                                                                                                                                                                                                                                                                                                                                                                                                                                                                                                                                               | •       |          |
| White PVCu double glazed French doors from kitchen                                                                                                                                                                                                                                                                                                                                                                                                                                                                                                                                                                                                                                                                                                                                                                                                                                                                                                                                                                                                                                                                                                                                                                                                                                                                                                                                                                                                                                                                                                                                                                                                                                                                                                                                                                                                                                                                                                                                                                                                                                                                             |         | •        |
| Fitted wardrobes to bedroom 1                                                                                                                                                                                                                                                                                                                                                                                                                                                                                                                                                                                                                                                                                                                                                                                                                                                                                                                                                                                                                                                                                                                                                                                                                                                                                                                                                                                                                                                                                                                                                                                                                                                                                                                                                                                                                                                                                                                                                                                                                                                                                                  | •       | •        |
| TV point to living room, family room, study* and all bedrooms                                                                                                                                                                                                                                                                                                                                                                                                                                                                                                                                                                                                                                                                                                                                                                                                                                                                                                                                                                                                                                                                                                                                                                                                                                                                                                                                                                                                                                                                                                                                                                                                                                                                                                                                                                                                                                                                                                                                                                                                                                                                  | •       | •        |
| Lounge media plate in polished chrome                                                                                                                                                                                                                                                                                                                                                                                                                                                                                                                                                                                                                                                                                                                                                                                                                                                                                                                                                                                                                                                                                                                                                                                                                                                                                                                                                                                                                                                                                                                                                                                                                                                                                                                                                                                                                                                                                                                                                                                                                                                                                          | •       |          |
| Lounge media plate in white                                                                                                                                                                                                                                                                                                                                                                                                                                                                                                                                                                                                                                                                                                                                                                                                                                                                                                                                                                                                                                                                                                                                                                                                                                                                                                                                                                                                                                                                                                                                                                                                                                                                                                                                                                                                                                                                                                                                                                                                                                                                                                    |         | •        |
| Telephone points to kitchen, hall cupboard, study* and bedroom 1                                                                                                                                                                                                                                                                                                                                                                                                                                                                                                                                                                                                                                                                                                                                                                                                                                                                                                                                                                                                                                                                                                                                                                                                                                                                                                                                                                                                                                                                                                                                                                                                                                                                                                                                                                                                                                                                                                                                                                                                                                                               | •       | •        |
| Decorative screwless polished chrome light switches                                                                                                                                                                                                                                                                                                                                                                                                                                                                                                                                                                                                                                                                                                                                                                                                                                                                                                                                                                                                                                                                                                                                                                                                                                                                                                                                                                                                                                                                                                                                                                                                                                                                                                                                                                                                                                                                                                                                                                                                                                                                            | •       | •        |
| Polished chrome power points* (to include USB sockets to bedroom 1 and kitchen)                                                                                                                                                                                                                                                                                                                                                                                                                                                                                                                                                                                                                                                                                                                                                                                                                                                                                                                                                                                                                                                                                                                                                                                                                                                                                                                                                                                                                                                                                                                                                                                                                                                                                                                                                                                                                                                                                                                                                                                                                                                | •       | •        |
| Satin finish oak newel post with oak handrail and choice* of oak spindles or glass balustrading                                                                                                                                                                                                                                                                                                                                                                                                                                                                                                                                                                                                                                                                                                                                                                                                                                                                                                                                                                                                                                                                                                                                                                                                                                                                                                                                                                                                                                                                                                                                                                                                                                                                                                                                                                                                                                                                                                                                                                                                                                | •       |          |
| Oak handrail with satin finish with white gloss painted newel post and spindles                                                                                                                                                                                                                                                                                                                                                                                                                                                                                                                                                                                                                                                                                                                                                                                                                                                                                                                                                                                                                                                                                                                                                                                                                                                                                                                                                                                                                                                                                                                                                                                                                                                                                                                                                                                                                                                                                                                                                                                                                                                |         | •        |
| Energy efficient condensing boiler positioned in the garage or utility                                                                                                                                                                                                                                                                                                                                                                                                                                                                                                                                                                                                                                                                                                                                                                                                                                                                                                                                                                                                                                                                                                                                                                                                                                                                                                                                                                                                                                                                                                                                                                                                                                                                                                                                                                                                                                                                                                                                                                                                                                                         | •       |          |
| Energy efficient condensing boiler positioned in kitchen                                                                                                                                                                                                                                                                                                                                                                                                                                                                                                                                                                                                                                                                                                                                                                                                                                                                                                                                                                                                                                                                                                                                                                                                                                                                                                                                                                                                                                                                                                                                                                                                                                                                                                                                                                                                                                                                                                                                                                                                                                                                       |         | •        |
| Thermostatic controlled radiator valves*                                                                                                                                                                                                                                                                                                                                                                                                                                                                                                                                                                                                                                                                                                                                                                                                                                                                                                                                                                                                                                                                                                                                                                                                                                                                                                                                                                                                                                                                                                                                                                                                                                                                                                                                                                                                                                                                                                                                                                                                                                                                                       | •       | •        |
| Energy saving insulation to wall cavity and roof space                                                                                                                                                                                                                                                                                                                                                                                                                                                                                                                                                                                                                                                                                                                                                                                                                                                                                                                                                                                                                                                                                                                                                                                                                                                                                                                                                                                                                                                                                                                                                                                                                                                                                                                                                                                                                                                                                                                                                                                                                                                                         | •       | •        |
| Insulated coloured composite front door** with white internal face and polished chrome furniture                                                                                                                                                                                                                                                                                                                                                                                                                                                                                                                                                                                                                                                                                                                                                                                                                                                                                                                                                                                                                                                                                                                                                                                                                                                                                                                                                                                                                                                                                                                                                                                                                                                                                                                                                                                                                                                                                                                                                                                                                               | •       | •        |
| Downlight / coach light to porch*                                                                                                                                                                                                                                                                                                                                                                                                                                                                                                                                                                                                                                                                                                                                                                                                                                                                                                                                                                                                                                                                                                                                                                                                                                                                                                                                                                                                                                                                                                                                                                                                                                                                                                                                                                                                                                                                                                                                                                                                                                                                                              | •       | •        |
| Colour co-ordinating garage door**                                                                                                                                                                                                                                                                                                                                                                                                                                                                                                                                                                                                                                                                                                                                                                                                                                                                                                                                                                                                                                                                                                                                                                                                                                                                                                                                                                                                                                                                                                                                                                                                                                                                                                                                                                                                                                                                                                                                                                                                                                                                                             | •       | •        |
| Texecom wired burglar alarm system                                                                                                                                                                                                                                                                                                                                                                                                                                                                                                                                                                                                                                                                                                                                                                                                                                                                                                                                                                                                                                                                                                                                                                                                                                                                                                                                                                                                                                                                                                                                                                                                                                                                                                                                                                                                                                                                                                                                                                                                                                                                                             | •       | •        |
| Mains powered smoke detectors                                                                                                                                                                                                                                                                                                                                                                                                                                                                                                                                                                                                                                                                                                                                                                                                                                                                                                                                                                                                                                                                                                                                                                                                                                                                                                                                                                                                                                                                                                                                                                                                                                                                                                                                                                                                                                                                                                                                                                                                                                                                                                  | •       | •        |
| Polished chrome push doorbell to front door                                                                                                                                                                                                                                                                                                                                                                                                                                                                                                                                                                                                                                                                                                                                                                                                                                                                                                                                                                                                                                                                                                                                                                                                                                                                                                                                                                                                                                                                                                                                                                                                                                                                                                                                                                                                                                                                                                                                                                                                                                                                                    | •       | •        |
| NHBC buildmark cover                                                                                                                                                                                                                                                                                                                                                                                                                                                                                                                                                                                                                                                                                                                                                                                                                                                                                                                                                                                                                                                                                                                                                                                                                                                                                                                                                                                                                                                                                                                                                                                                                                                                                                                                                                                                                                                                                                                                                                                                                                                                                                           | •       | •        |
| Power and light to garage*                                                                                                                                                                                                                                                                                                                                                                                                                                                                                                                                                                                                                                                                                                                                                                                                                                                                                                                                                                                                                                                                                                                                                                                                                                                                                                                                                                                                                                                                                                                                                                                                                                                                                                                                                                                                                                                                                                                                                                                                                                                                                                     | •       | •        |
| Fully automated garage door with remote control                                                                                                                                                                                                                                                                                                                                                                                                                                                                                                                                                                                                                                                                                                                                                                                                                                                                                                                                                                                                                                                                                                                                                                                                                                                                                                                                                                                                                                                                                                                                                                                                                                                                                                                                                                                                                                                                                                                                                                                                                                                                                | •       |          |
|                                                                                                                                                                                                                                                                                                                                                                                                                                                                                                                                                                                                                                                                                                                                                                                                                                                                                                                                                                                                                                                                                                                                                                                                                                                                                                                                                                                                                                                                                                                                                                                                                                                                                                                                                                                                                                                                                                                                                                                                                                                                                                                                |         |          |