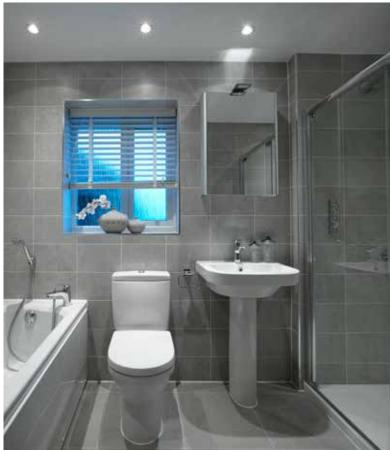

# Perfecting every last detail

Each and every Jones home is highly designed and specified throughout.

You'll find a contemporary kitchen with integrated appliances, and modern bathrooms with Aqualisa showers, low profile shower trays and a choice of stunning Porcelanosa tiles.

|                                                                                                                                             | Detached | Mews / Town Ho |
|---------------------------------------------------------------------------------------------------------------------------------------------|----------|----------------|
| Kitchen                                                                                                                                     |          | 2              |
| Choice* of Symphony fitted kitchen with choice of Granite or Glitterstone Quartz worktops with matching upstands and cill to kitchen window | •        |                |
| Choice of Symphony fitted kitchen with a choice of square edge laminate worktops, upstands and stainless steel splashback                   |          | •              |
| Reginox 1½ bowl stainless steel sink with single drainer                                                                                    | •        | •              |
| Fully integrated NEFF dishwasher, fridge freezer, single oven with microwave oven and hob                                                   | •        | •              |
| Plumbing and power for washing machine                                                                                                      | •        | •              |
| LED downlighters in a choice of chrome or white                                                                                             | •        | •              |
| LED light bar lighting to kitchen wall units                                                                                                | •        | •              |
| Built-in digital audio system to Family Room                                                                                                | •        |                |
| Under counter dual zone wine cabinet*                                                                                                       | •        |                |
| Modern white bathroom suite with Villeroy and Boch sanitaryware with chrome fittings and Hansgrohe taps                                     | •        | •              |
| Shower cubical with Aqualisa thermostatic shower                                                                                            | •        |                |
| Aqualisa over bath thermostatic shower                                                                                                      |          | •              |
| Tissino Lustre mirrored cabinet with LED lighting, built in magnifier, soft close doors and a demister pad*                                 | •        | •              |
| Vanity unit to wash basin and recess with choice of worktop to en suite <sup>†</sup>                                                        | •        |                |
| Mirror to recess behind basin to en suite*                                                                                                  | •        |                |
| Heated chrome ladder towel rail to bathroom and en suite*                                                                                   | •        | •              |
| Roper Rhodes polished chrome toilet roll holder                                                                                             | •        | •              |
| Fully tiled walls and floors in a choice of tiles from Porcelanosa*                                                                         | •        | •              |
| LED downlighters in a choice of chrome or white                                                                                             | •        | •              |
| External                                                                                                                                    |          |                |
| Turfed rear garden with paved patio and landscaped front garden                                                                             | •        | •              |
| Elevational treatment and finish as individual plot drawings**                                                                              | •        | •              |
| Cold water tap to garage/adjacent to utility door                                                                                           | •        |                |
| Fluorescent light to garage*                                                                                                                | •        | •              |
| 1800mm feather edged boundary fencing to rear garden                                                                                        | •        | •              |
| Block paved driveway                                                                                                                        | •        | •              |