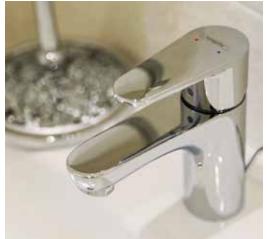

|                                                                                                                                             | Detached | Mews / Town Ho |
|---------------------------------------------------------------------------------------------------------------------------------------------|----------|----------------|
| Kitchen                                                                                                                                     |          | 2              |
| Choice* of Symphony fitted kitchen with choice of Granite or Glitterstone Quartz worktops with matching upstands and cill to kitchen window | •        |                |
| Choice of Symphony fitted kitchen with a choice of square edge laminate worktops, upstands and stainless steel splashback                   |          | •              |
| Reginox 1½ bowl stainless steel sink with single drainer                                                                                    | •        | •              |
| Fully integrated NEFF dishwasher, fridge freezer, single oven with microwave oven and hob                                                   | •        | •              |
| Plumbing and power for washing machine                                                                                                      | •        | •              |
| LED downlighters in a choice of chrome or white                                                                                             | •        | •              |
| LED light bar lighting to kitchen wall units                                                                                                | •        | •              |
| Built-in digital audio system to Family Room                                                                                                | •        |                |
| Under counter dual zone wine cabinet*                                                                                                       | •        |                |
| Modern white bathroom suite with Villeroy and Boch sanitaryware with chrome fittings and Hansgrohe taps                                     | •        | •              |
| Shower cubical with Aqualisa thermostatic shower                                                                                            | •        |                |
| Aqualisa over bath thermostatic shower                                                                                                      |          | •              |
| Tissino Lustre mirrored cabinet with LED lighting, built in magnifier, soft close doors and a demister pad*                                 | •        | •              |
| Vanity unit to wash basin and recess with choice of worktop to en suite <sup>†</sup>                                                        | •        |                |
| Mirror to recess behind basin to en suite*                                                                                                  | •        |                |
| Heated chrome ladder towel rail to bathroom and en suite*                                                                                   | •        | •              |
| Roper Rhodes polished chrome toilet roll holder                                                                                             | •        | •              |
| Fully tiled walls and floors in a choice of tiles from Porcelanosa*                                                                         | •        | •              |
| LED downlighters in a choice of chrome or white                                                                                             | •        | •              |
| External                                                                                                                                    |          |                |
| Turfed rear garden with paved patio and landscaped front garden                                                                             | •        | •              |
| Elevational treatment and finish as individual plot drawings**                                                                              | •        | •              |
| Cold water tap to garage/adjacent to utility door                                                                                           | •        |                |
| Fluorescent light to garage*                                                                                                                | •        | •              |
| 1800mm feather edged boundary fencing to rear garden                                                                                        | •        | •              |
| Block paved driveway                                                                                                                        | •        | •              |