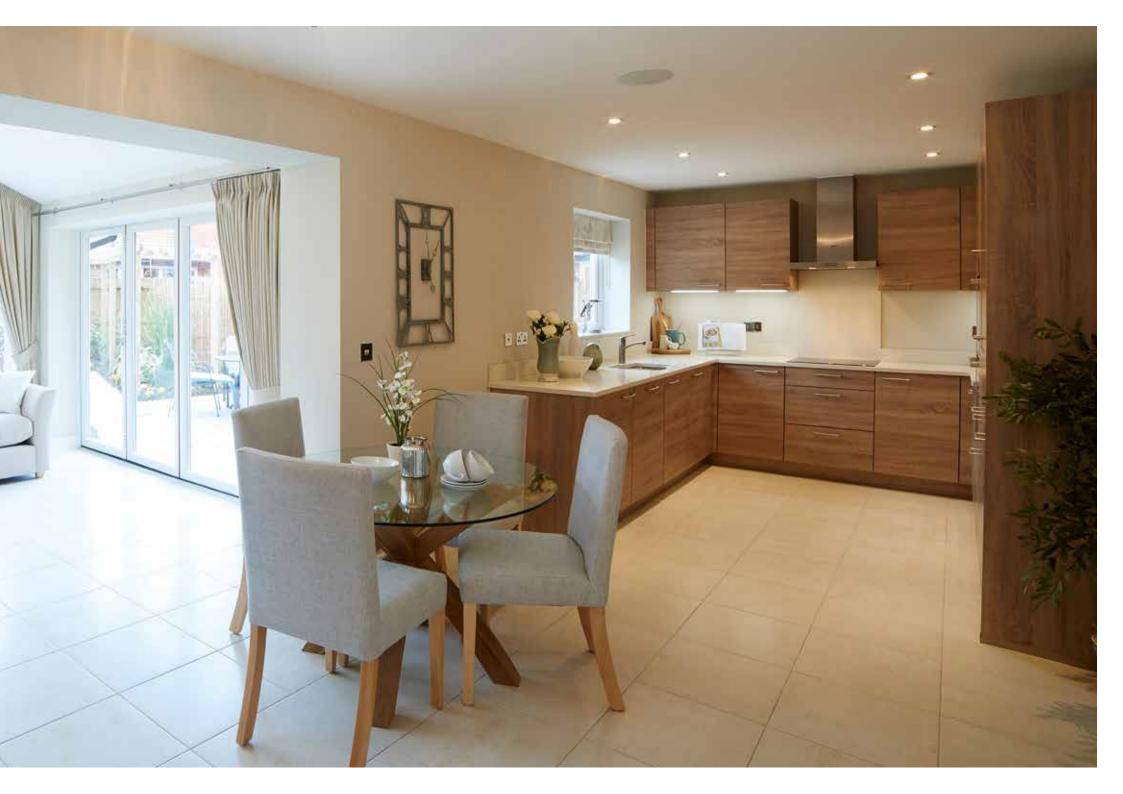

# Perfecting every last detail

Each and every Jones home is highly designed and specified throughout.

You'll find a contemporary kitchen with integrated appliances, and modern bathrooms with Aqualisa showers, low profile shower trays and a choice of stunning Porcelanosa tiles.

Many more quality fixtures and fittings that you wouldn't expect are also included as standard. From the LED downlights to the polished chrome door handles, we consider every last detail to be important. And it's not just the interior of your new home that we're committed to getting just right. We've given equal care and attention to the landscaping around Stonecross Meadows to help preserve and improve the natural environment.