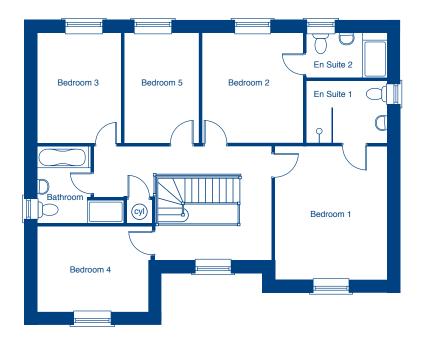

| •        | •              |
| Block paved driveway                                                                                                                        | •        | •              |

\*Where applicable \*\*As per street scene †Banbury, Bayswater and Davenham only

Where a choice is stated, it will be from our standard range and will be subject to the build stage of your chosen plot. These details are prepared for the guidance of prospective purchasers and do not form part of any contract. Furthermore Jones Homes reserve the right to vary details from time to time as may be necessary. Internal photography may show upgraded specification. Ask Sales Advisor for details. JHL5172/June 2020.







| Living Room    | 6.10m x 3.66m | 20'0" x 12'0"   |
|----------------|---------------|-----------------|
| Kitchen/Family | 7.59m x 4.52m | 24'11" x 14'10" |
| Dining Room    | 4.40m x 3.66m | 14'5" x 12'0"   |
| Study          | 3.66m x 2.59m | 12'0" x 8'5"    |

| 4.37m x 3.66m | 14'4" x 12'0"                                   |
|---------------|-------------------------------------------------|
| 3.62m x 3.28m | 11'11" x 10'9"                                  |
| 3.62m x 2.71m | 11'11" x 8'11"                                  |
| 3.75m x 2.78m | 12'3" x 9'2"                                    |
| 3.62m x 2.44m | 11'11" x 8'0"                                   |
|               | 3.62m x 3.28m<br>3.62m x 2.71m<br>3.75m x 2.78m |







Living Room 5.45m<sup>†</sup> x 3.05m 17'11"<sup>