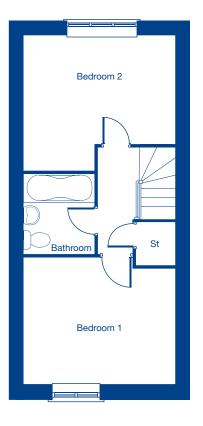

12'9"

 Kitchen/Family/Dining
 8.71m x 3.05m
 28'7" x 10'0"

 Study
 3.12m x 1.96m
 10'3" x 6'5"

 Double Garage
 5.87m x 5.74m
 19'3" x 18'10"

| Bedroom 1 | 4.09m x 3.83m | 13'5" x 12'7" |
|-----------|---------------|---------------|
| Bedroom 2 | 3.83m x 3.12m | 12'7" x 10'3" |
| Bedroom 3 | 3.05m x 3.05m | 10'0" x 10'0" |
| Bedroom 4 | 3.05m x 3.02m | 10'0" x 9'11" |







 Living Room
 5.71m x 3.36m
 18'9" x 11'0"

 Family/Dining/Kitchen
 8.74m x 3.67m
 28'8" x 12'0"

 Bedroom 2
 4.54m x 3.16m
 14'11" x 10'4"

#### First Floor

 Bedroom 1
 6.45m x 3.16m
 21'2" x 10'4"

 Bedroom 3
 3.23m x 3.01m
 10'7" x 9'10"

 Bedroom 4
 4.47m x 3.15m
 14'8" x 10'4"

---- Skylight
---- Restricted head height





Living Room 4.55m x 3.73m 14'11" x 12'3" Kitchen/Dining 3.73m x 3.37m 12'3" x 11'1"



#### First Floor

Bedroom 1 3.73m x 3.16m 12'3" x 10'4" Bedroom 2 3.73m x 3.33m 12'3" x 10'11"









 Bedroom 4/Study
 3.16m x 2.51m
 10'5" x 10'4"

 Utility
 2.56m x 1.85m
 8'5" x 6'1"

 Garage
 6.15m x 2.72m
 20'2" x 8'11'

#### First Floor

Living/Dining 6.33m x 5.09m 20'9" x 16'8" Kitchen/Breakfast 5.09m x 2.56m 16'8" x 8'5"

#### Second Floor

 Bedroom 1
 4.59m x 3.09m
 15'1" x 10'2"

 Bedroom 2
 3.51m x 3.09m
 11'6" x 10'2"

 Bedroom 3
 3.27m x 1.91m
 10'9" x 6'3"









 Bedroom 4/Study
 3.15m x 2.51m
 10'4" x 8'3"

 Utility
 2.56m x 1.85m
 8'5" x 6'1"

 Garage
 6.15m x 2.72m
 20'3" x 8'11'

#### First Floor

Living/Dining 6.33m x 5.09m 20'9" x 16'8" Kitchen/Breakfast 5.09m x 2.56m 16'8" x 8'5"

#### Second Floor

 Bedroom 1
 4.59m x 3.09m
 15'1" x10'2"

 Bedroom 2
 3.51m x 3