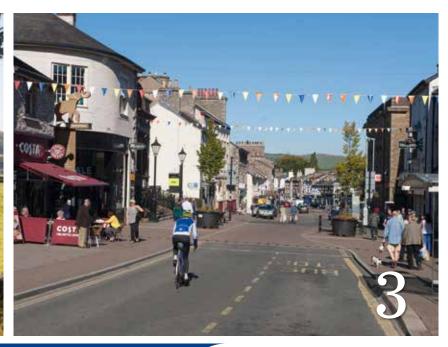

## Stonecross Meadows

- 1. The river Kent
- 2. Open fields at Kendal
- 3. Strickland Gate, Kendal
- 4. Kendal Parish Church
- 5. View over Kendal

Kendal has a selection of both independent and high street shopping and the area has many eateries. From Michelin starred restaurants to gastro-pubs galore and with the Lake District National Park on your doorstep, there is always a scenic walking route to be explored.