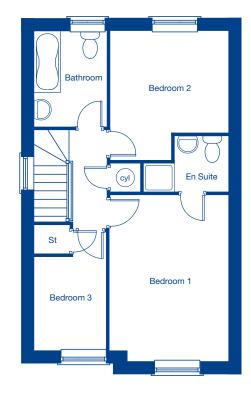

#### Phase 2

The Handforth B
2 bedroom semi-detached home

The Birch
3 bedroom semi-detached home

The Richmond A
3 bedroom semi-detached home

The Richmond B
3 bedroom semi-detached home

The Huxley A
3 bedroom detached home