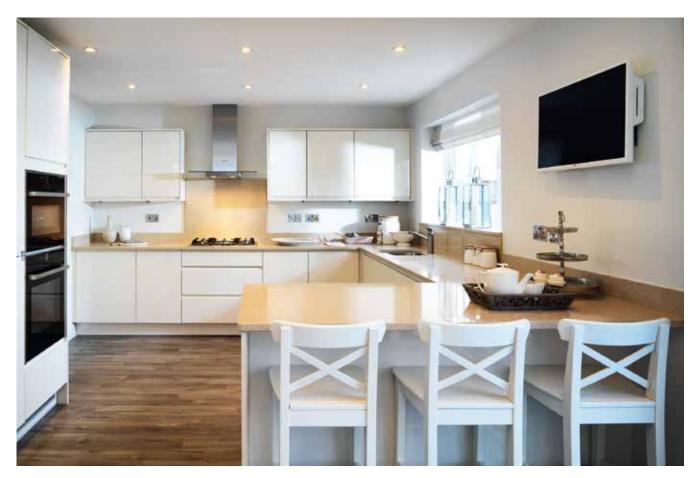

# Perfecting every last detail

Each and every Jones home is highly designed and specified throughout.

You'll find a contemporary kitchen with integrated appliances, and modern bathrooms with Aqualisa showers, low profile shower trays and a choice of stunning Porcelanosa tiles.

|                                                                                                                                             | Detached | Mews / Town Ho |
|---------------------------------------------------------------------------------------------------------------------------------------------|----------|----------------|
| Kitchen                                                                                                                                     |          | 2              |
| Choice* of Symphony fitted kitchen with choice of Granite or Glitterstone Quartz worktops with matching upstands and cill to kitchen window | •        |                |
| Choice of Symphony fitted kitchen with a choice of square edge laminate worktops, upstands and stainless steel splashback                   |          | •              |
| Reginox 1½ bowl stainless steel sink with single drainer                                                                                    | •        | •              |
| Fully integrated NEFF dishwasher, fridge freezer, single oven with microwave oven and hob                                                   | •        | •              |
| Plumbing and power for washing machine                                                                                                      | •        | •              |
| LED downlighters in a choice of chrome or white                                                                                             | •        | •              |
| LED light bar lighting to kitchen wall units                                                                                                | •        | •              |
| Built-in digital audio system to Family Room                                                                                                | •        |                |
| Under counter dual zone wine cabinet*                                                                                                       | •        |                |
| Modern white bathroom suite with Villeroy and Boch sanitaryware with chrome fittings and Hansgrohe taps                                     | •        | •              |
| Shower cubical with Aqualisa thermostatic shower                                                                                            | •        |                |
| Aqualisa over bath thermostatic shower                                                                                                      |          | •              |
| Tissino Lustre mirrored cabinet with LED lighting, built in magnifier, soft close doors and a demister pad*                                 | •        | •              |
| Vanity unit to wash basin and recess with choice of worktop to en suite <sup>†</sup>                                                        | •        |                |
| Mirror to recess behind basin to en suite*                                                                                                  | •        |                |
| Heated chrome ladder towel rail to bathroom and en suite*                                                                                   | •        | •              |
| Roper Rhodes polished chrome toilet roll holder                                                                                             | •        | •              |
| Fully tiled walls and floors in a choice of tiles from Porcelanosa*                                                                         | •        | •              |
| LED downlighters in a choice of chrome or white                                                                                             | •        | •              |
| External                                                                                                                                    |          |                |
| Turfed rear garden with paved patio and landscaped front garden                                                                             | •        | •              |
| Elevational treatment and finish as individual plot drawings**                                                                              | •        | •              |
| Cold water tap to garage/adjacent to utility door                                                                                           | •        |                |
| Fluorescent light to garage*                                                                                                                | •        | •              |
| 1800mm feather edged boundary fencing to rear garden                                                                                        | •        | •              |
| Block paved driveway                                                                                                                        | •        | •              |