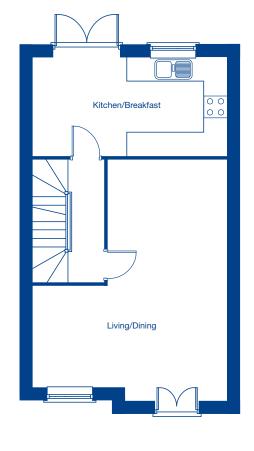

uble Garage
 5.87m x 5.74m
 19'3" x 18'10"

| Bedroom 1 | 4.09m x 3.83m | 13'5" x 12'7" |
|-----------|---------------|---------------|
| Bedroom 2 | 3.83m x 3.12m | 12'7" x 10'3" |
| Bedroom 3 | 3.05m x 3.05m | 10'0" x 10'0" |
| Bedroom 4 | 3.05m x 3.02m | 10'0" x 9'11" |







 Living Room
 5.71m x 3.36m
 18'9" x 11'0"

 Family/Dining/Kitchen
 8.74m x 3.67m
 28'8" x 12'0"

 Bedroom 2
 4.54m x 3.16m
 14'11" x 10'4"

#### First Floor

 Bedroom 1
 6.45m x 3.16m
 21'2" x 10'4"

 Bedroom 3
 3.23m x 3.01m
 10'7" x 9'10"

 Bedroom 4
 4.47m x 3.15m
 14'8" x 10'4"

---- Skylight
---- Restricted head height





Living Room 4.55m x 3.73m 14'11" x 12'3" Kitchen/Dining 3.73m x 3.37m 12'3" x 11'1"



#### First Floor

Bedroom 1 3.73m x 3.16m 12'3" x 10'4" Bedroom 2 3.73m x 3.33m 12'3" x 10'11"









 Bedroom 4/Study
 3.16m x 2.51m
 10'5" x 10'4"

 Utility
 2.56m x 1.85m
 8'5" x 6'1"

 Garage
 6.15m x 2.72m
 20'2" x 8'11'

#### First Floor

Living/Dining 6.33m x 5.09m 20'9" x 16'8" Kitchen/Breakfast 5.09m x 2.56m 16'8" x 8'5"

#### Second Floor

 Bedroom 1
 4.59m x 3.09m
 15'1" x 10'2"

 Bedroom 2
 3.51m x 3.09m
 11'6" x 10'2"

 Bedroom 3
 3.27m x 1.91m
 10'9" x 6'3"









 Bedroom 4/Study
 3.15m x 2.51m
 10'4" x 8'3"

 Utility
 2.56m x 1.85m
 8'5" x 6'1"

 Garage
 6.15m x 2.72m
 20'3" x 8'11'

#### First Floor

Living/Dining 6.33m x 5.09m 20'9" x 16'8" Kitchen/Breakfast 5.09m x 2.56m 16'8" x 8'5"

#### Second Floor

 Bedroom 1
 4.59m x 3.09m
 15'1" x10'2"

 Bedroom 2
 3.51m x 3.09m
 11'6" x 10'2"

 Bedroom 3
 3.27m x 1.91m
 10'9" x 6'3'





Living Room 5.10m x 3.63m 16'9" x 11