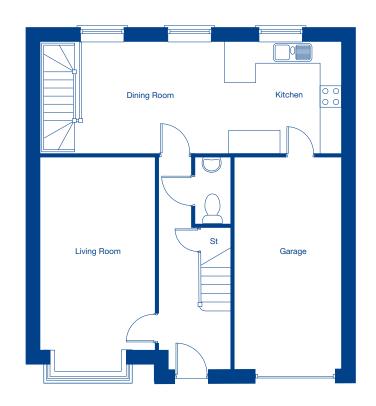

16'9" x 11'11"

Kitchen/Family/Dining 10.82m x 3.53m 35'6" x 11'7"

Double Garage 5.89m x 5.20m 19'4" x 17'1"



#### First Floor

| Bedroom 1 | 4.99m x 3.63m | 16'4" x 11'11" |
|-----------|---------------|----------------|
| Bedroom 2 | 5.83m x 3.75m | 19'2" x 12'4"  |
| Bedroom 3 | 3.44m x 2.48m | 11'3" x 8'2"   |
| Bedroom 4 | 3.03m x 2.48m | 9'11" x 8'2"   |
| Bedroom 5 | 2.56m x 2.48m | 8'5" x 8'2"    |









#### **Lower Ground Floor**

Family Room 6.69m x 3.26m 21'11" x 10'8"

#### **Ground Floor**

 Living Room
 6.13m x 3.36m
 20'1" x 11'0"

 Dining Room/Kitchen
 8.74m x 3.26m
 28'8" x 10'8"

 Bedroom 1
 4.65m x 3.16m
 15'3" x 10'4"

#### First Floor

 Bedroom 2
 6.45m x 3.16m
 21'2" x 10'4"

 Bedroom 3
 4.38m x 3.23m
 14'4" x 10'7"

 Bedroom 4
 4.47m x 3.15m
 14'8" x 10'4"







 Living Room
 6.13m x 3.36m
 20'1" x 11'0"

 Dining Room/Kitchen
 8.74m x 3.26m
 28'8" x 10'8"

 Garage
 6.12m x 3.09m
 20'1" x 10'1"

#### First Floor

| Bedroom 1 | 4.98m x 4.17m | 16'4" x 13'8"  |  |
|-----------|---------------|----------------|--|
| Bedroom 2 | 4.41m x 3.63m | 14'6" x 11'11" |  |
| Bedroom 3 | 4.98m x 2.68m | 16'4" x 8'9"   |  |
| Bedroom 4 | 3.67m x 2.46m | 12'0" x 8'1"   |  |



Type A



 Living Room
 4.16m x 3.88m
 13'8" x 12'9"

 Kitchen
 3.61m x 2.46m
 11'10" x 8'1"

 Bedroom 1
 3.32m x 3.32m
 10'11" x 10'11"

 Bedroom 2
 3.06m x 3.01m
 10'0" x 9'11"

Type B



| Living Room | 4.16m x 3.88m | 13'8" x 12'9"   |
|-------------|---------------|-----------------|
| Kitchen     | 3.61m x 2.46m | 11'10" x 8'1"   |
| Bedroom 1   | 3.32m x 3.32m | 10'11" x 10'11" |