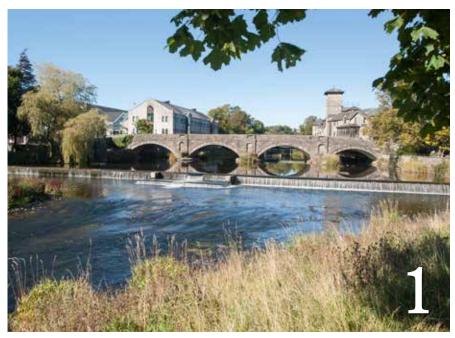

## Stonecross Meadows

- 1. The river Kent
- 2. Open fields at Kendal
- 3. Strickland Gate, Kendal
- 4. Kendal Parish Church
- 5. View over Kendal

Often referred to as 'The Gateway to the Lakes' Kendal offers an enviable mix of town and country with the coast just a short drive away. Home to two castles, two museums, a host of historical buildings and bridges, Kendal is a notorious favourite for photographers.