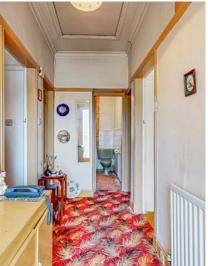

#### ACCOMMODATION

| HALL        | 4'7 x 13'     |
|-------------|---------------|
|             | 1.40m x 3.96m |
| LOUNGE      | 14'9 x 15'    |
|             | 4.49m x 4.57m |
| DINING ROOM | 8' x 9'11     |
|             | 2.44m x 3.03m |
| KITCHEN     | 6'11 x 9'11   |
|             | 2.12m x 3.03m |
| BEDROOM 1   | 10'1 x 12'2   |
|             | 3.06m x 3.70m |
| BEDROOM 2   | 10'1 x 11'    |
|             | 3.06m x 3.35m |
| BATHROOM    | 4'7 x 7'9     |
|             | 1.40m x 2.35m |