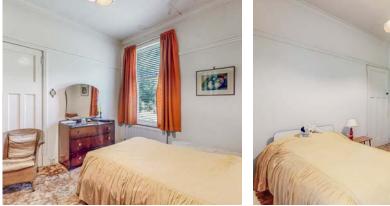

The property comprises a bright and generous front-facing lounge, two well-proportioned double bedrooms, a fitted kitchen with access to the rear garden, and a bathroom with a three-piece suite. Heating is provided by a gas-fired combination central heating boiler. While the property has been well cared for, it now presents a fantastic opportunity for upgrading to suit individual tastes.

#### ACCOMMODATION

| HALL        | 4'7 x 13'     |
|-------------|---------------|
|             | 1.40m x 3.96m |
| LOUNGE      | 14'9 x 15'    |
|             | 4.49m x 4.57m |
| DINING ROOM | 8' x 9'11     |
|             | 2.44m x 3.03m |
| KITCHEN     | 6'11 x 9'11   |
|             | 2.12m x 3.03m |
| BEDROOM 1   | 10'1 x 12'2   |
|             | 3.06m x 3.70m |
| BEDROOM 2   | 10'1 x 11'    |
|             | 3.06m x 3.35m |
| BATHROOM    | 4'7 x 7'9     |
|             | 1.40m x 2.35m |