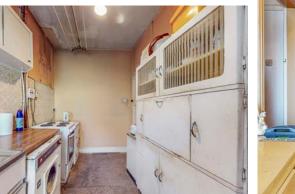

The property comprises a bright and generous front-facing lounge, two well-proportioned double bedrooms, a fitted kitchen with access to the rear garden, and a bathroom with a three-piece suite. Heating is provided by a gas-fired combination central heating boiler. While the property has been well cared for, it now presents a fantastic opportunity for upgrading to suit individual tastes.

#### ACCOMMODATION

| HALL        | 4'7 x 13'     |
|-------------|---------------|
|             | 1.40m x 3.96m |
| LOUNGE      | 14'9 x 15'    |
|             | 4.49m x 4.57m |
| DINING ROOM | 8' x 9'11     |
|             | 2.44m x 3.03m |
| KITCHEN     | 6'11 x 9'11   |
|             | 2.12m x 3.03m |
| BEDROOM 1   | 10'1 x 12'2   |
|             | 3.06m x 3.70m |
| BEDROOM 2   | 10'1 x 11'    |
|             | 3.06m x 3.35m |
| BATHROOM    | 4'7 x 7'9     |
|             | 1.40m x 2.35m |