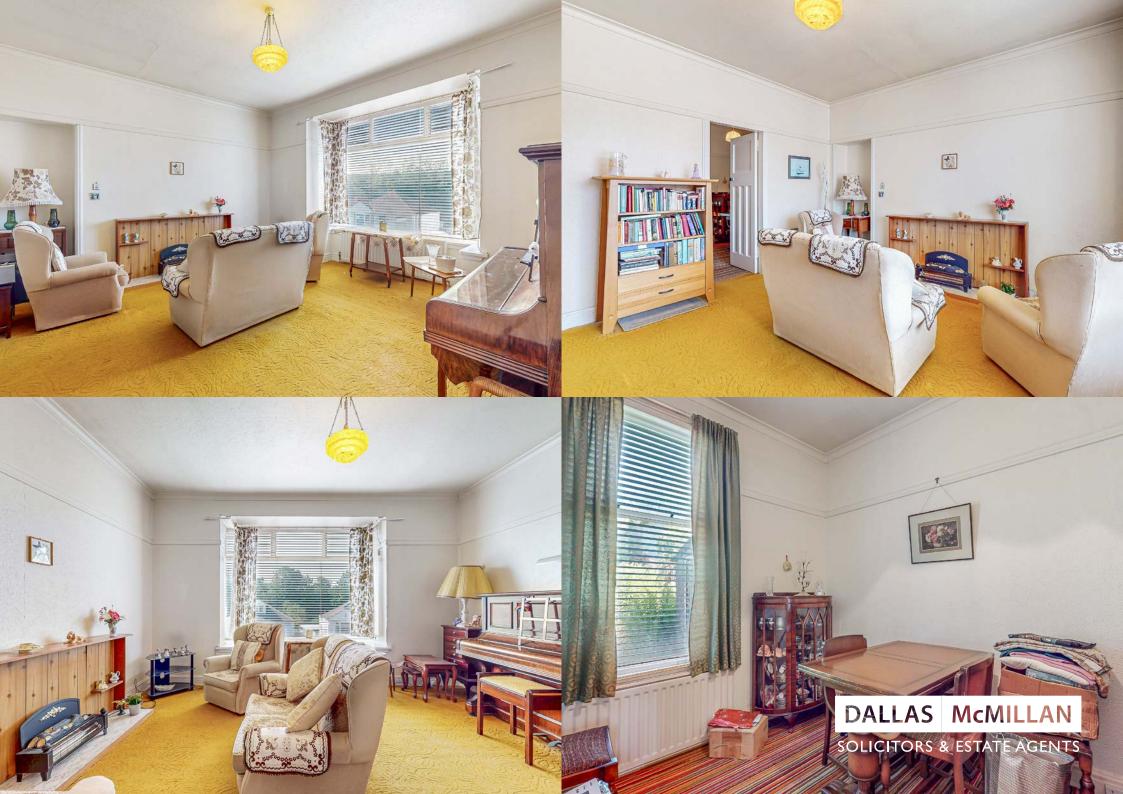

The property comprises a bright and generous front-facing lounge, two well-proportioned double bedrooms, a fitted kitchen with access to the rear garden, and a bathroom with a three-piece suite. Heating is provided by a gas-fired combination central heating boiler. While the property has been well cared for, it now presents a fantastic opportunity for upgrading to suit individual tastes.

#### ACCOMMODATION

| HALL        | 4'7 x 13'     |
|-------------|---------------|
|             | 1.40m x 3.96m |
| LOUNGE      | 14'9 x 15'    |
|             | 4.49m x 4.57m |
| DINING ROOM | 8' x 9'11     |
|             | 2.44m x 3.03m |
| KITCHEN     | 6'11 x 9'11   |
|             | 2.12m x 3.03m |
| BEDROOM 1   | 10'1 x 12'2   |
|             | 3.06m x 3.70m |
| BEDROOM 2   | 10'1 x 11'    |
|             | 3.06m x 3.35m |
| BATHROOM    | 4'7 x 7'9     |
|             | 1.40m x 2.35m |