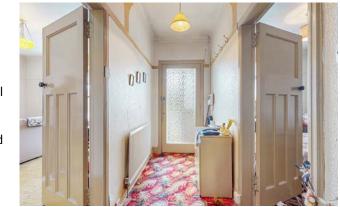

#### ACCOMMODATION

| HALL        | 4'7 x 13'     |
|-------------|---------------|
|             | 1.40m x 3.96m |
| LOUNGE      | 14'9 x 15'    |
|             | 4.49m x 4.57m |
| DINING ROOM | 8' x 9'11     |
|             | 2.44m x 3.03m |
| KITCHEN     | 6'11 x 9'11   |
|             | 2.12m x 3.03m |
| BEDROOM 1   | 10'1 x 12'2   |
|             | 3.06m x 3.70m |
| BEDROOM 2   | 10'1 x 11'    |
|             | 3.06m x 3.35m |
| BATHROOM    | 4'7 x 7'9     |
|             | 1.40m x 2.35m |