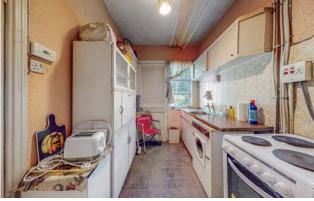

The property comprises a bright and generous front-facing lounge, two well-proportioned double bedrooms, a fitted kitchen with access to the rear garden, and a bathroom with a three-piece suite. Heating is provided by a gas-fired combination central heating boiler. While the property has been well cared for, it now presents a fantastic opportunity for upgrading to suit individual tastes.

#### ACCOMMODATION

| HALL        | 4'7 x 13'     |
|-------------|---------------|
|             | 1.40m x 3.96m |
| LOUNGE      | 14'9 x 15'    |
|             | 4.49m x 4.57m |
| DINING ROOM | 8' x 9'11     |
|             | 2.44m x 3.03m |
| KITCHEN     | 6'11 x 9'11   |
|             | 2.12m x 3.03m |
| BEDROOM 1   | 10'1 x 12'2   |
|             | 3.06m x 3.70m |
| BEDROOM 2   | 10'1 x 11'    |
|             | 3.06m x 3.35m |
| BATHROOM    | 4'7 x 7'9     |
|             | 1.40m x 2.35m |