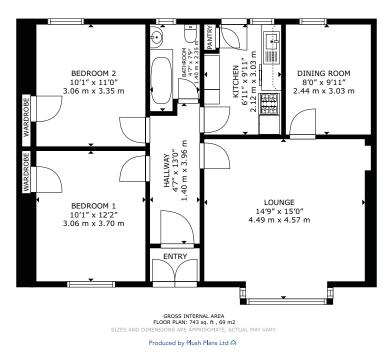

#### ACCOMMODATION

| HALL        | 4'7 x 13'     |
|-------------|---------------|
|             | 1.40m x 3.96m |
| LOUNGE      | 14'9 x 15'    |
|             | 4.49m x 4.57m |
| DINING ROOM | 8' x 9'11     |
|             | 2.44m x 3.03m |
| KITCHEN     | 6'11 x 9'11   |
|             | 2.12m x 3.03m |
| BEDROOM 1   | 10'1 x 12'2   |
|             | 3.06m x 3.70m |
| BEDROOM 2   | 10'1 x 11'    |
|             | 3.06m x 3.35m |
| BATHROOM    | 4'7 x 7'9     |
|             | 1.40m x 2.35m |