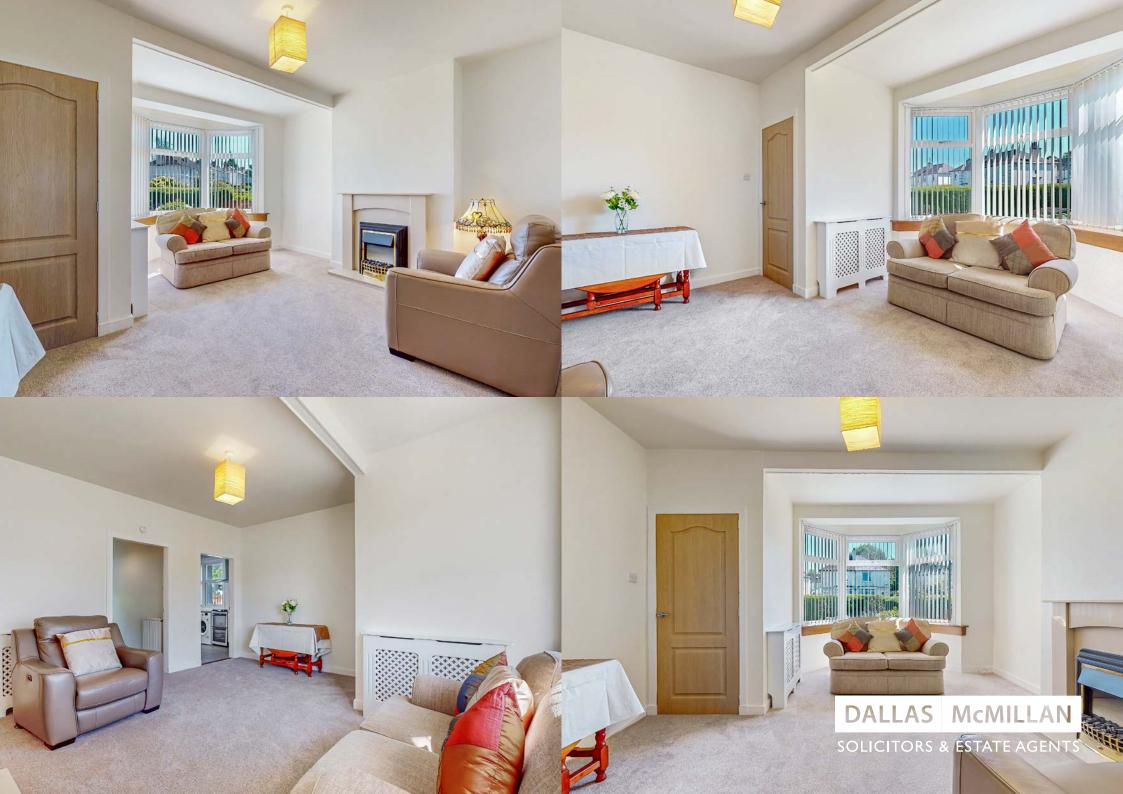

The ground floor comprises a bright and generous lounge with large front-facing window, a modern fitted kitchen to the rear with ample storage and direct garden access, and a contemporary downstairs shower room for added practicality. Upstairs, there are two well-proportioned double bedrooms—each with fitted storage—and a beautifully finished family bathroom featuring a luxurious Jacuzzi-style bath with overhead shower.