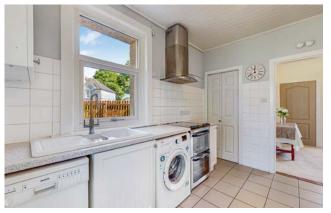

The ground floor comprises a bright and generous lounge with large front-facing window, a modern fitted kitchen to the rear with ample storage and direct garden access, and a contemporary downstairs shower room for added practicality. Upstairs, there are two well-proportioned double bedrooms—each with fitted storage—and a beautifully finished family bathroom featuring a luxurious Jacuzzi-style bath with overhead shower.