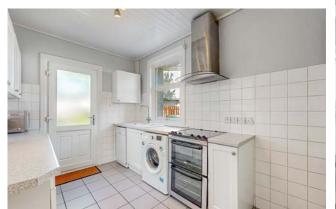

The ground floor comprises a bright and generous lounge with large front-facing window, a modern fitted kitchen to the rear with ample storage and direct garden access, and a contemporary downstairs shower room for added practicality. Upstairs, there are two well-proportioned double bedrooms—each with fitted storage—and a beautifully finished family bathroom featuring a luxurious Jacuzzi-style bath with overhead shower.