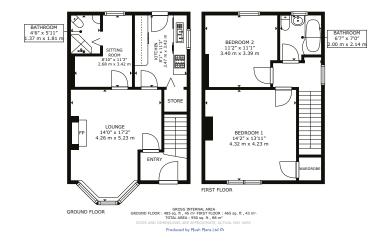

#### **ACCOMMODATION**

OUNCE

| LOUNGE       | 14 O x 17     |
|--------------|---------------|
|              | 4.26m x 5.23n |
| SITTING ROOM | 8'10 x 11'    |
|              | 2.68m x 3.42n |
| KITCHEN      | 8'1 x 11'     |
|              | 2/47m x 3.42n |
| BATHROOM     | 4'6 x 5'1     |
|              | 1.37m x 1.81n |
| BEDROOM 1    | 14'2 x 13'1   |
|              | 4.32mx 4.23n  |
| BEDROOM 2    | 11'2 x 11     |
|              | 3.40m x 3.39n |
| BATHROOM     | 6'7 x 7       |
|              | 2m x 2.14n    |