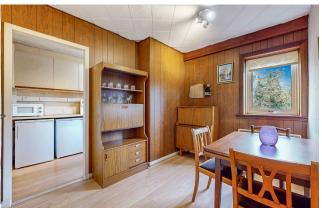

This property is ideal for families or those looking to renovate. The property is accessed through a bright porch area, leading into the entrance hallway which gives access to the spacious Lounge and Dining Room area. The Dining Room itself has a large built in storage cupboard and provides access to the Kitchen. The kitchen is fitted with ample wall and floor storage units.