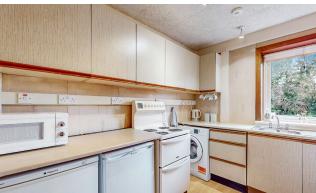

This property is ideal for families or those looking to renovate. The property is accessed through a bright porch area, leading into the entrance hallway which gives access to the spacious Lounge and Dining Room area. The Dining Room itself has a large built in storage cupboard and provides access to the Kitchen. The kitchen is fitted with ample wall and floor storage units.

## **ACCOMMODATION**

**PORCH** 

|             | 1.63 m x 1.36 m |
|-------------|-----------------|
| LOUNGE      | 10'11" x 15'1'  |
|             | 3.33 m x 4.60 m |
| DINING ROOM | 8'0" x 9'11'    |
|             | 2.43 m x 3.02 m |
| KITCHEN     | 7'0" x 9'9'     |
|             | 2.14 m x 2.97 m |
| HALLWAY     | 10'10" x 10'4'  |
|             | 3.30 m x 3.14 m |
| BEDROOM 1   | 10'10" x 15'2'  |
|             | 3.30 m x 4.62 m |
| BEDROOM 2   | 10'11" x 8'2'   |
|             | 3.33 m x 2.48 m |
| BEDROOM 3   | 8'8" x 8'5'     |
|             | 2.64 m x 2.56 m |
| BATHROOM    | 7'8" x 5'10'    |
|             | 2.33 m x 1.79 m |
| LOFT        | 15'2" x 12'2'   |
|             | 4.64 m x 3.71 m |