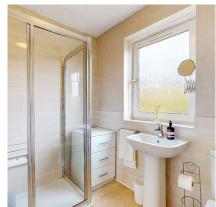

Upstairs the property comprises of three generous size bedrooms, two of which have wardrobes built in providing excellent storage. The Shower Room upstairs consists of a three piece suite in neutral colours including a fantastic walk in Shower. The Shower Room is decorated with neutral wet wall giving a more modern look. The loft has been converted and is fully carpeted with vellux windows fitted and built in storage, giving the opportunity for a potential fourth bedroom.

## **ACCOMMODATION**

**PORCH** 

|             | 1.63 m x 1.36 m |
|-------------|-----------------|
| LOUNGE      | 10'11" x 15'1'  |
|             | 3.33 m x 4.60 m |
| DINING ROOM | 8'0" x 9'11'    |
|             | 2.43 m x 3.02 m |
| KITCHEN     | 7'0" x 9'9'     |
|             | 2.14 m x 2.97 m |
| HALLWAY     | 10'10" x 10'4'  |
|             | 3.30 m x 3.14 m |
| BEDROOM 1   | 10'10" x 15'2'  |
|             | 3.30 m x 4.62 m |
| BEDROOM 2   | 10'11" x 8'2'   |
|             | 3.33 m x 2.48 m |
| BEDROOM 3   | 8'8" x 8'5'     |
|             | 2.64 m x 2.56 m |
| BATHROOM    | 7'8" x 5'10'    |
|             | 2.33 m x 1.79 m |
| LOFT        | 15'2" x 12'2'   |
|             | 4.64 m x 3.71 m |