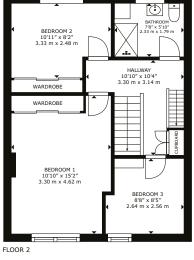

Upstairs the property comprises of three generous size bedrooms, two of which have wardrobes built in providing excellent storage. The Shower Room upstairs consists of a three piece suite in neutral colours including a fantastic walk in Shower. The Shower Room is decorated with neutral wet wall giving a more modern look. The loft has been converted and is fully carpeted with vellux windows fitted and built in storage, giving the opportunity for a potential fourth bedroom.

## **ACCOMMODATION**

**PORCH** 

|             | 1.63 m x 1.36 m |
|-------------|-----------------|
| LOUNGE      | 10'11" x 15'1'  |
|             | 3.33 m x 4.60 m |
| DINING ROOM | 8'0" x 9'11'    |
|             | 2.43 m x 3.02 m |
| KITCHEN     | 7'0" x 9'9'     |
|             | 2.14 m x 2.97 m |
| HALLWAY     | 10'10" x 10'4'  |
|             | 3.30 m x 3.14 m |
| BEDROOM 1   | 10'10" x 15'2'  |
|             | 3.30 m x 4.62 m |
| BEDROOM 2   | 10'11" x 8'2'   |
|             | 3.33 m x 2.48 m |
| BEDROOM 3   | 8'8" x 8'5'     |
|             | 2.64 m x 2.56 m |
| BATHROOM    | 7'8" x 5'10'    |
|             | 2.33 m x 1.79 m |
| LOFT        | 15'2" x 12'2'   |
|             | 4.64 m x 3.71 m |

**VIEWING** 

Through solicitors on 0141 333 6750

**ENTRY** 

By negotiation

GROSS INTERNAL AREA FLOOR 1: 370 sq. ft, 34 m²-FLOOR 2: 490 sq. ft, 45 m²-LOFT FLOOR: 213 sq. ft, 20 m², TOTAL AREA : 1,073 sq. ft, 99 m² EXCLUDED AREA: PORCH : 21 sq. ft, 2 m²