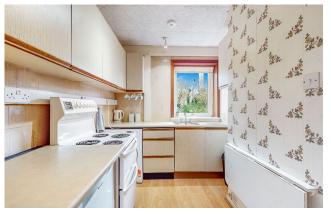

This property is ideal for families or those looking to renovate. The property is accessed through a bright porch area, leading into the entrance hallway which gives access to the spacious Lounge and Dining Room area. The Dining Room itself has a large built in storage cupboard and provides access to the Kitchen. The kitchen is fitted with ample wall and floor storage units.

## **ACCOMMODATION**

**PORCH** 

|             | 1.63 m x 1.36 m |
|-------------|-----------------|
| LOUNGE      | 10'11" x 15'1'  |
|             | 3.33 m x 4.60 m |
| DINING ROOM | 8'0" x 9'11'    |
|             | 2.43 m x 3.02 m |
| KITCHEN     | 7'0" x 9'9'     |
|             | 2.14 m x 2.97 m |
| HALLWAY     | 10'10" x 10'4'  |
|             | 3.30 m x 3.14 m |
| BEDROOM 1   | 10'10" x 15'2'  |
|             | 3.30 m x 4.62 m |
| BEDROOM 2   | 10'11" x 8'2'   |
|             | 3.33 m x 2.48 m |
| BEDROOM 3   | 8'8" x 8'5'     |
|             | 2.64 m x 2.56 m |
| BATHROOM    | 7'8" x 5'10'    |
|             | 2.33 m x 1.79 m |
| LOFT        | 15'2" x 12'2'   |
|             | 4.64 m x 3.71 m |