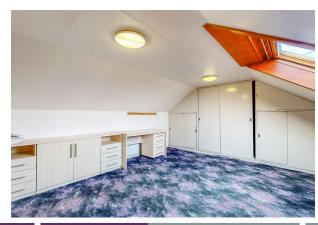

Upstairs the property comprises of three generous size bedrooms, two of which have wardrobes built in providing excellent storage. The Shower Room upstairs consists of a three piece suite in neutral colours including a fantastic walk in Shower. The Shower Room is decorated with neutral wet wall giving a more modern look. The loft has been converted and is fully carpeted with vellux windows fitted and built in storage, giving the opportunity for a potential fourth bedroom.