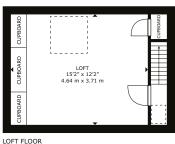

Upstairs the property comprises of three generous size bedrooms, two of which have wardrobes built in providing excellent storage. The Shower Room upstairs consists of a three piece suite in neutral colours including a fantastic walk in Shower. The Shower Room is decorated with neutral wet wall giving a more modern look. The loft has been converted and is fully carpeted with vellux windows fitted and built in storage, giving the opportunity for a potential fourth bedroom.

## **ACCOMMODATION**

**PORCH** 

|             | 1.63 m x 1.36 m |
|-------------|-----------------|
| LOUNGE      | 10'11" x 15'1'  |
|             | 3.33 m x 4.60 m |
| DINING ROOM | 8'0" x 9'11'    |
|             | 2.43 m x 3.02 m |
| KITCHEN     | 7'0" x 9'9'     |
|             | 2.14 m x 2.97 m |
| HALLWAY     | 10'10" x 10'4'  |
|             | 3.30 m x 3.14 m |
| BEDROOM 1   | 10'10" x 15'2'  |
|             | 3.30 m x 4.62 m |
| BEDROOM 2   | 10'11" x 8'2'   |
|             | 3.33 m x 2.48 m |
| BEDROOM 3   | 8'8" x 8'5'     |
|             | 2.64 m x 2.56 m |
| BATHROOM    | 7'8" x 5'10'    |
|             | 2.33 m x 1.79 m |
| LOFT        | 15'2" x 12'2'   |
|             | 4.64 m x 3.71 m |