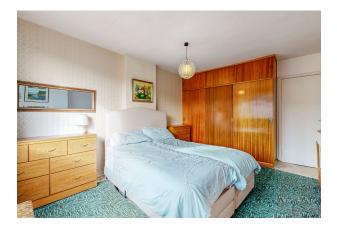

Upstairs the property comprises of three generous size bedrooms, two of which have wardrobes built in providing excellent storage. The Shower Room upstairs consists of a three piece suite in neutral colours including a fantastic walk in Shower. The Shower Room is decorated with neutral wet wall giving a more modern look. The loft has been converted and is fully carpeted with vellux windows fitted and built in storage, giving the opportunity for a potential fourth bedroom.

## **ACCOMMODATION**

**PORCH** 

|             | 1.63 m x 1.36 m |
|-------------|-----------------|
| LOUNGE      | 10'11" x 15'1'  |
|             | 3.33 m x 4.60 m |
| DINING ROOM | 8'0" x 9'11'    |
|             | 2.43 m x 3.02 m |
| KITCHEN     | 7'0" x 9'9'     |
|             | 2.14 m x 2.97 m |
| HALLWAY     | 10'10" x 10'4'  |
|             | 3.30 m x 3.14 m |
| BEDROOM 1   | 10'10" x 15'2'  |
|             | 3.30 m x 4.62 m |
| BEDROOM 2   | 10'11" x 8'2'   |
|             | 3.33 m x 2.48 m |
| BEDROOM 3   | 8'8" x 8'5'     |
|             | 2.64 m x 2.56 m |
| BATHROOM    | 7'8" x 5'10'    |
|             | 2.33 m x 1.79 m |
| LOFT        | 15'2" x 12'2'   |
|             | 4.64 m x 3.71 m |