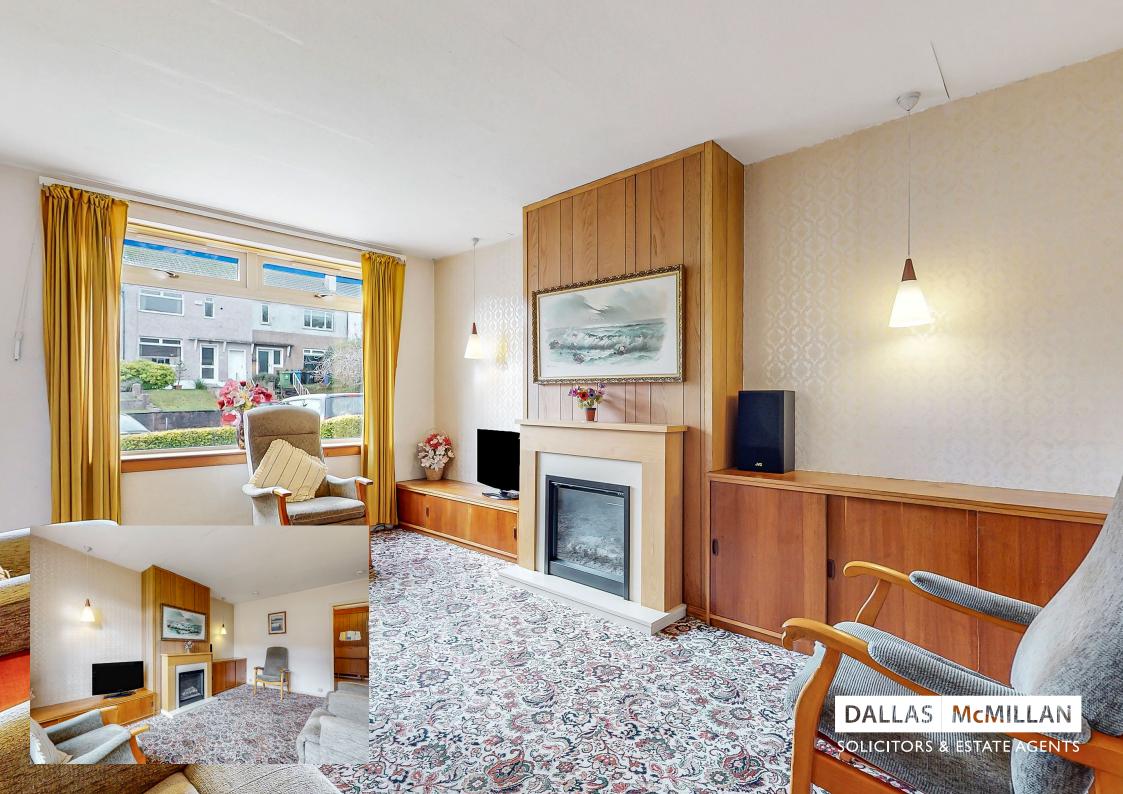

This property is ideal for families or those looking to renovate. The property is accessed through a bright porch area, leading into the entrance hallway which gives access to the spacious Lounge and Dining Room area. The Dining Room itself has a large built in storage cupboard and provides access to the Kitchen. The kitchen is fitted with ample wall and floor storage units.