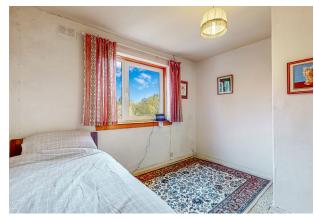

Upstairs the property comprises of three generous size bedrooms, two of which have wardrobes built in providing excellent storage. The Shower Room upstairs consists of a three piece suite in neutral colours including a fantastic walk in Shower. The Shower Room is decorated with neutral wet wall giving a more modern look. The loft has been converted and is fully carpeted with vellux windows fitted and built in storage, giving the opportunity for a potential fourth bedroom.