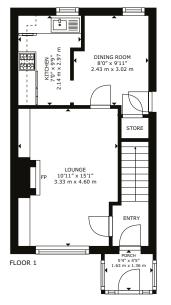

This property is ideal for families or those looking to renovate. The property is accessed through a bright porch area, leading into the entrance hallway which gives access to the spacious Lounge and Dining Room area. The Dining Room itself has a large built in storage cupboard and provides access to the Kitchen. The kitchen is fitted with ample wall and floor storage units.

## **ACCOMMODATION**

**PORCH** 

|             | 1.63 m x 1.36 m |
|-------------|-----------------|
| LOUNGE      | 10'11" x 15'1'  |
|             | 3.33 m x 4.60 m |
| DINING ROOM | 8'0" x 9'11'    |
|             | 2.43 m x 3.02 m |
| KITCHEN     | 7'0" x 9'9'     |
|             | 2.14 m x 2.97 m |
| HALLWAY     | 10'10" x 10'4'  |
|             | 3.30 m x 3.14 m |
| BEDROOM 1   | 10'10" x 15'2'  |
|             | 3.30 m x 4.62 m |
| BEDROOM 2   | 10'11" x 8'2'   |
|             | 3.33 m x 2.48 m |
| BEDROOM 3   | 8'8" x 8'5'     |
|             | 2.64 m x 2.56 m |
| BATHROOM    | 7'8" x 5'10'    |
|             | 2.33 m x 1.79 m |
| LOFT        | 15'2" x 12'2'   |
|             | 4.64 m x 3.71 m |

**VIEWING** 

Through solicitors on 0141 333 6750

**ENTRY** 

By negotiation

GROSS INTERNAL AREA FLOOR 1: 370 sq. ft, 34 m²-FLOOR 2: 490 sq. ft, 45 m²-LOFT FLOOR: 213 sq. ft, 20 m², TOTAL AREA : 1,073 sq. ft, 99 m² EXCLUDED AREA: PORCH : 21 sq. ft, 2 m²