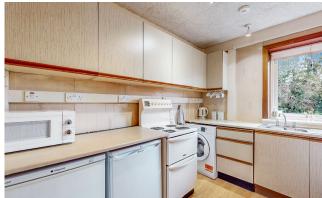

This property is ideal for families or those looking to renovate. The property is accessed through a bright porch area, leading into the entrance hallway which gives access to the spacious Lounge and Dining Room area. The Dining Room itself has a large built in storage cupboard and provides access to the Kitchen. The kitchen is fitted with ample wall and floor storage units.