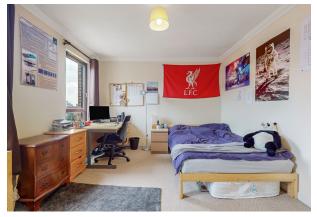

The kitchen contains multiple wall mounted and floor units with a light oak finish providing plenty of space for the necessary white goods.

The bedrooms are both generous doubles with ample room for bedroom furniture and space for work or study area.