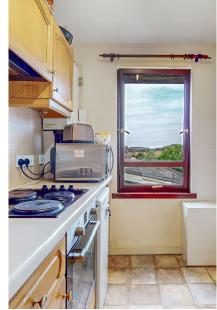

The kitchen contains multiple wall mounted and floor units with a light oak finish providing plenty of space for the necessary white goods.

The bedrooms are both generous doubles with ample room for bedroom furniture and space for work or study area.