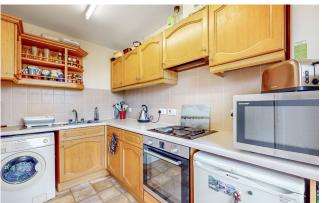

The kitchen contains multiple wall mounted and floor units with a light oak finish providing plenty of space for the necessary white goods.

The bedrooms are both generous doubles with ample room for bedroom furniture and space for work or study area.