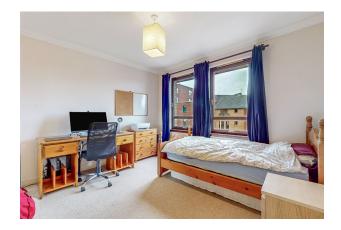

The kitchen contains multiple wall mounted and floor units with a light oak finish providing plenty of space for the necessary white goods.

The bedrooms are both generous doubles with ample room for bedroom furniture and space for work or study area.