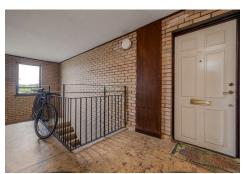

There is a modern bathroom with white suite and tiling on the sink and toilet wall. Over bath shower head with half bath shower door complement the clean cut layout.

Forming part of an extremely well maintained building, the property benefits from gas central heating and double glazing and is accessed via a secure entrance door, with a light and bright stairway leading to the top floor.