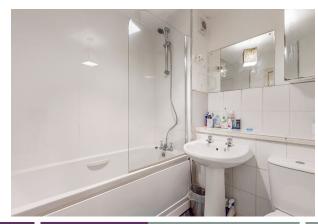

There is a modern bathroom with white suite and tiling on the sink and toilet wall. Over bath shower head with half bath shower door complement the clean cut layout.

Forming part of an extremely well maintained building, the property benefits from gas central heating and double glazing and is accessed via a secure entrance door, with a light and bright stairway leading to the top floor.