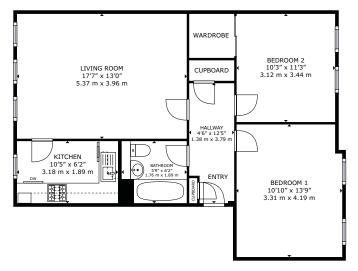

### **ACCOMMODATION**

|   | HALL      | 4'6 x 12'5    |
|---|-----------|---------------|
|   |           | 1.38m x 3.79m |
|   | LOUNGE    | 17'7 x 13'    |
|   |           | 5.37m x 3.96m |
| 7 | KITCHEN   | 10'5 x 6'2    |
|   |           | 3.18m x 1.89m |
|   | BEDROOM 1 | 10'10 x 13'9  |
|   |           | 3.31m x 4.19m |
|   | BEDROOM 2 | 10'3 x 11'3   |
| 1 |           | 3.12m x 3.44m |
| 1 | BATHROOM  | 5'9 x 6'2     |
|   |           | 1.76m x 1.89m |

**VIEWING** 

Through solicitors on 0141 333 6750

ENTRY By negotiation

GROSS INTERNAL AREA
FLOOR PLAN: 721 sq. ft , 674m
SIZES AND DIMENSIONS ARE APPROXIMATE, ACTUAL MAY VARY.
Produced by Plush Plans Ltd (A)