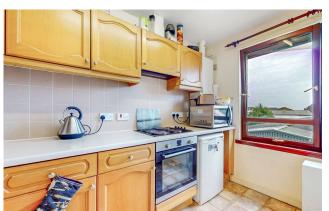

The kitchen contains multiple wall mounted and floor units with a light oak finish providing plenty of space for the necessary white goods.

The bedrooms are both generous doubles with ample room for bedroom furniture and space for work or study area.