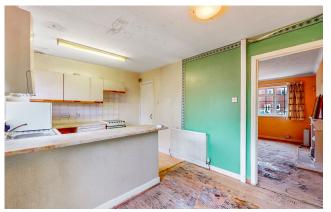

The property itself offers great potential for a first time buyer or investor.

On the ground floor there is the living room with views to the front of the house and boasts a fire and surround.

To the rear of the ground floor there is an open plan kitchen and dining area which creates a light bright room with views to the rear garden.