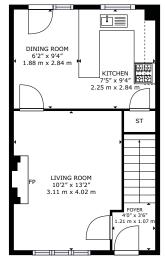

### **ACCOMMODATION**

Foyer 4'0" x 3'6" 1.21m x 1.07m Living Room 10'2" x 13'2" 3.11m x 4.02m Dining Room 6'2" x 9'4" 1.88m x 2.84m Kitchen 7'5" x 9'4' 2.25m x 2.84m Bedroom One 10'2" x 9'6" 3.09m x 2.82m Bedroom Two 7'2" x 11'7" 2.19m x 3.50m Hallway 5'11" x 6'6" 1.82 x 1.97m