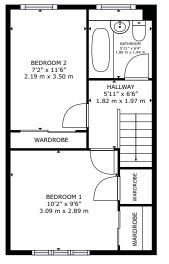

### **ACCOMMODATION**

Foyer 4'0" x 3'6" 1.21m x 1.07m Living Room 10'2" x 13'2" 3.11m x 4.02m Dining Room 6'2" x 9'4" 1.88m x 2.84m Kitchen 7'5" x 9'4' 2.25m x 2.84m Bedroom One 10'2" x 9'6" 3.09m x 2.82m Bedroom Two 7'2" x 11'7" 2.19m x 3.50m Hallway 5'11" x 6'6" 1.82 x 1.97m