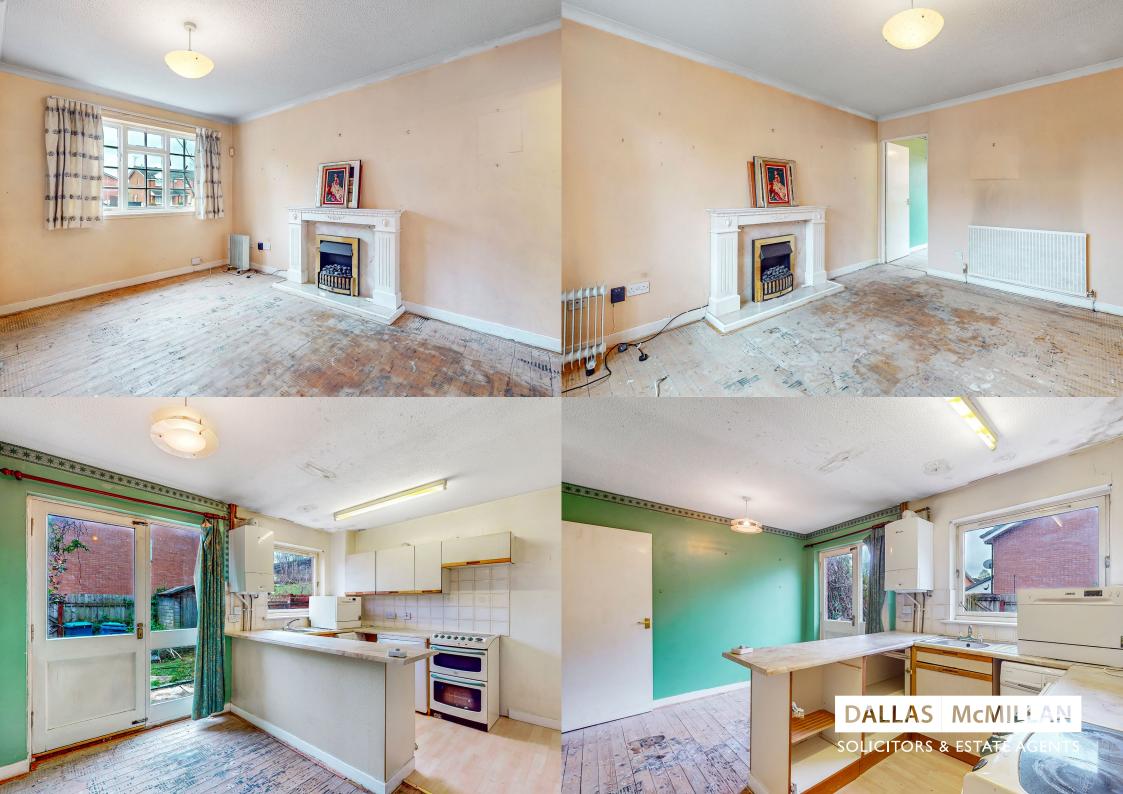

The property itself offers great potential for a first time buyer or investor.

On the ground floor there is the living room with views to the front of the house and boasts a fire and surround.

To the rear of the ground floor there is an open plan kitchen and dining area which creates a light bright room with views to the rear garden.