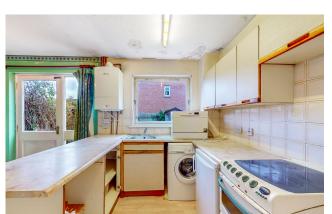

The property itself offers great potential for a first time buyer or investor.

On the ground floor there is the living room with views to the front of the house and boasts a fire and surround.

To the rear of the ground floor there is an open plan kitchen and dining area which creates a light bright room with views to the rear garden.