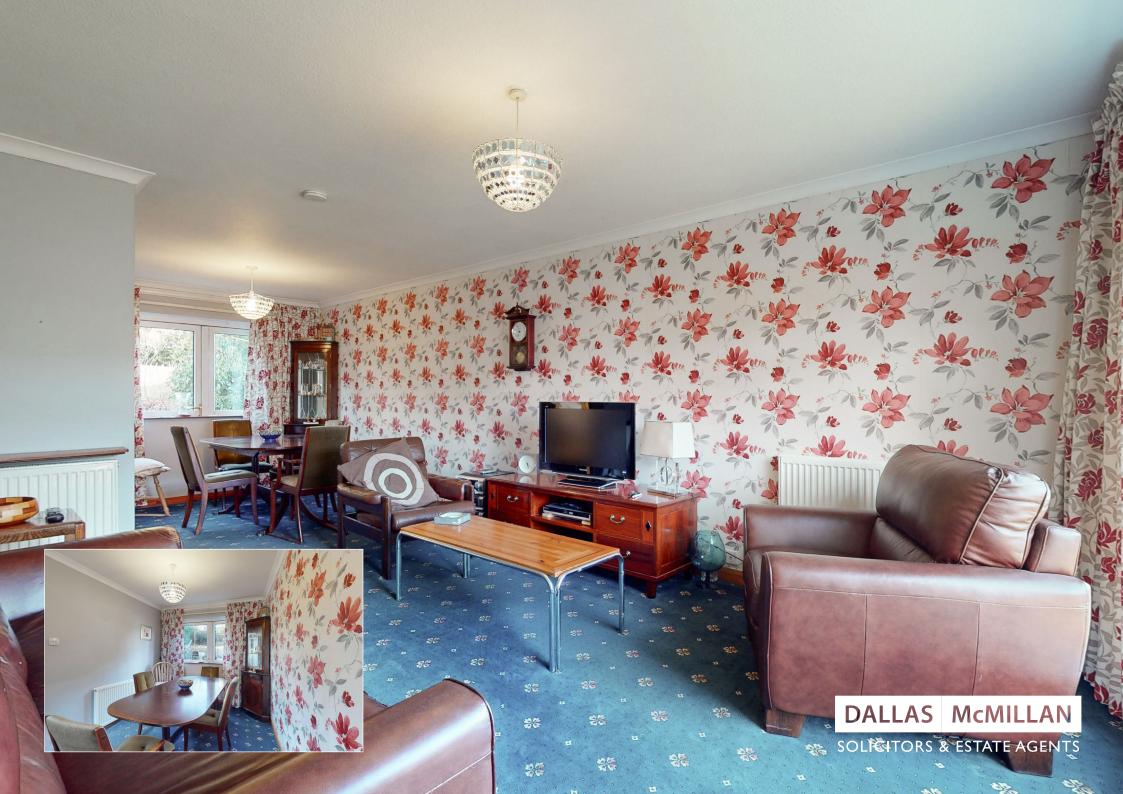

Sitting at the centre of the residential part of Stepps, this family home offers 3 good sized bedrooms, family bathroom with overhead shower, a bright kitchen with plenty room for large white goods and a substantial lounge/dining room.

This property has excellent proportions and offers a footprint that could be developed into a more open plan living space that many families now desire.