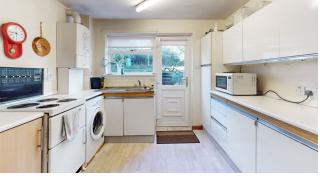

Sitting at the centre of the residential part of Stepps, this family home offers 3 good sized bedrooms, family bathroom with overhead shower, a bright kitchen with plenty room for large white goods and a substantial lounge/dining room.

### **ACCOMMODATION**

Hallway

| 104 704       |
|---------------|
| 3.14m x 1.92m |
| 10'2 x 9'11"  |
| 3.11m x 3.01m |
| 3'0 x 11'9"   |
| 3.95m x 3.58m |
| 10'2" x 8'4"  |
| 3.11m x22.53m |
| 6'4" x 5'6"   |
| 1.94m x 1.67m |
| 11'8" x 10'2" |
| 3.55m x 3.11m |
| 9'10" x 10'1" |
| 2.99m x 2.76m |
| 13'0" x 11'8" |
|               |