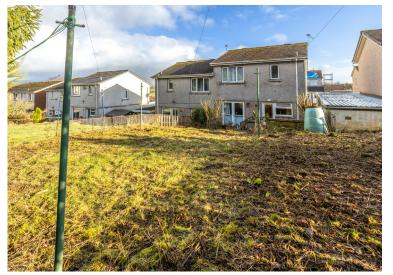

Double glazed uPVC windows throughout the property provide a bright and airy provide and have views out to both front and rear gardens.

The garage provides excellent storage and is accessed from the side of the house. An area of lawn and flower beds sits in front of the house, and to the rear is an enviable large garden. Having a decked area nearest to the house, this leads on to a very generous grassed area with plenty space for drying lines, children's play equipment or for developing a vegetable patch.