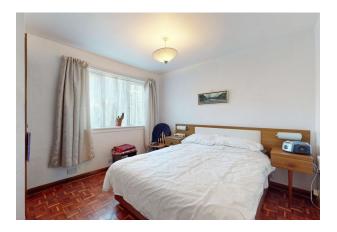

Sitting at the centre of the residential part of Stepps, this family home offers 3 good sized bedrooms, family bathroom with overhead shower, a bright kitchen with plenty room for large white goods and a substantial lounge/dining room.

### **ACCOMMODATION**

Hallway

| 104 704       |
|---------------|
| 3.14m x 1.92m |
| 10'2 x 9'11"  |
| 3.11m x 3.01m |
| 3'0 x 11'9"   |
| 3.95m x 3.58m |
| 10'2" x 8'4"  |
| 3.11m x22.53m |
| 6'4" x 5'6"   |
| 1.94m x 1.67m |
| 11'8" x 10'2" |
| 3.55m x 3.11m |
| 9'10" x 10'1" |
| 2.99m x 2.76m |
| 13'0" x 11'8" |
|               |