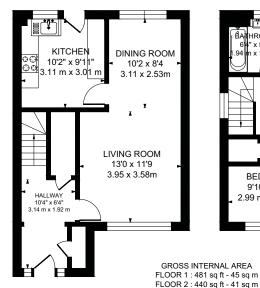

### **ACCOMMODATION**

Hallway

| 104 704       |
|---------------|
| 3.14m x 1.92m |
| 10'2 x 9'11"  |
| 3.11m x 3.01m |
| 3'0 x 11'9"   |
| 3.95m x 3.58m |
| 10'2" x 8'4"  |
| 3.11m x22.53m |
| 6'4" x 5'6"   |
| 1.94m x 1.67m |
| 11'8" x 10'2" |
| 3.55m x 3.11m |
| 9'10" x 10'1" |
| 2.99m x 2.76m |
| 13'0" x 11'8" |
|               |

10'4" x 6'4"

3.95m x 3.55m

TOTAL: 921 sq ft - 86 sq m IZES AND DIMENSIONS APPROXIMATE, ACTUAL MAY VARY

Produced by Plush Plans Ltd △

DALLAS McMILLAN

70 West Regent Street, Glasgow , G2 2QZ - Tel: 0141 333 6750