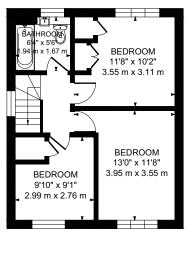

### **ACCOMMODATION**

Hallway

| 104 704       |
|---------------|
| 3.14m x 1.92m |
| 10'2 x 9'11"  |
| 3.11m x 3.01m |
| 3'0 x 11'9"   |
| 3.95m x 3.58m |
| 10'2" x 8'4"  |
| 3.11m x22.53m |
| 6'4" x 5'6"   |
| 1.94m x 1.67m |
| 11'8" x 10'2" |
| 3.55m x 3.11m |
| 9'10" x 10'1" |
| 2.99m x 2.76m |
| 13'0" x 11'8" |
|               |

10'4" x 6'4"

3.95m x 3.55m

TOTAL: 921 sq ft - 86 sq m IZES AND DIMENSIONS APPROXIMATE, ACTUAL MAY VARY

Produced by Plush Plans Ltd △

DALLAS McMILLAN

70 West Regent Street, Glasgow , G2 2QZ - Tel: 0141 333 6750