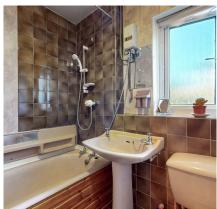

Sitting at the centre of the residential part of Stepps, this family home offers 3 good sized bedrooms, family bathroom with overhead shower, a bright kitchen with plenty room for large white goods and a substantial lounge/dining room.

### **ACCOMMODATION**

Hallway

| 104 704       |
|---------------|
| 3.14m x 1.92m |
| 10'2 x 9'11"  |
| 3.11m x 3.01m |
| 3'0 x 11'9"   |
| 3.95m x 3.58m |
| 10'2" x 8'4"  |
| 3.11m x22.53m |
| 6'4" x 5'6"   |
| 1.94m x 1.67m |
| 11'8" x 10'2" |
| 3.55m x 3.11m |
| 9'10" x 10'1" |
| 2.99m x 2.76m |
| 13'0" x 11'8" |
|               |