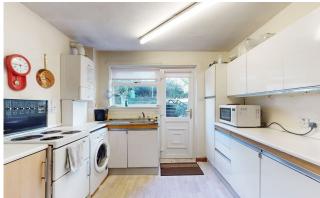

Sitting at the centre of the residential part of Stepps, this family home offers 3 good sized bedrooms, family bathroom with overhead shower, a bright kitchen with plenty room for large white goods and a substantial lounge/dining room.