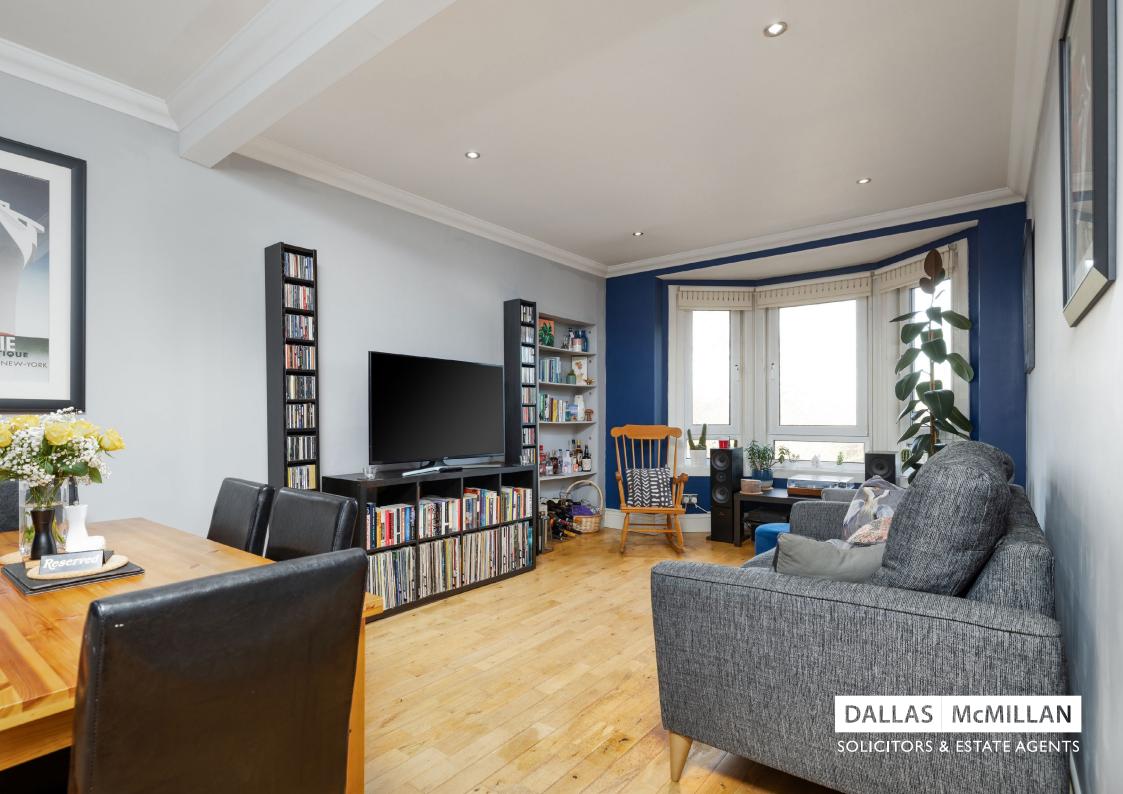

The neutral and contemporary finish can be seen throughout the whole flat, and the wooden flooring used adds a real warmth throughout.

The pristine kitchen has excellent storage space whilst still having space for additional white goods, and even has a breakfast bar.

The bedrooms are bright and spacious, the master having extremely generous proportions and has retained some of the original features of the flat.

The living room of this original Glasgow Red sandstone tenement is stunning, with beautiful Bay windows providing a huge amount of light for the room. Again, it has generous proportions which leave ample space for a dining table and chairs.