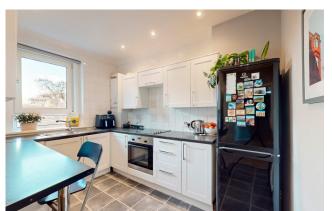

The neutral and contemporary finish can be seen throughout the whole flat, and the wooden flooring used adds a real warmth throughout.

The pristine kitchen has excellent storage space whilst still having space for additional white goods, and even has a breakfast bar.