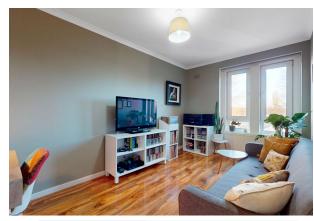

The bedrooms are bright and spacious, the master having extremely generous proportions and has retained some of the original features of the flat.

The living room of this original Glasgow Red sandstone tenement is stunning, with beautiful Bay windows providing a huge amount of light for the room. Again, it has generous proportions which leave ample space for a dining table and chairs.