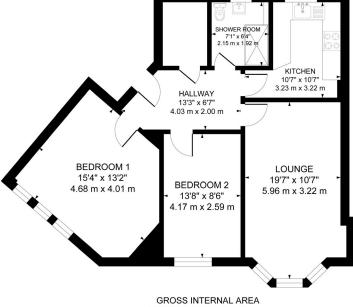

#### **ACCOMMODATION**

Hallway 13'3" x 6'7 4.03m x 2.0m Bedroom One 15'4" x 13'2" 4.68m x 4.01m Bedroom Two 13'8" x 8'6" 4.17m x 2.59m 15'7" x 10'7" Lounge 5.97m x 3.22m Kitchen 10'7" x 10'7" 3.23 x 3.22 Bathroom 7'1" x 6'4" 2.15m x 1.92m

### **VIEWING**

Through solicitors on 0141 333 6750

**ENTRY** 

By negotiation

GROSS INTERNAL AREA FLOOR 1 : 792 sq ft - 74 sq m TOTAL : 792 sq ft - 74 sq m

SIZES AND DIMENSIONS APPROXIMATE, ACTUAL MAY VARY