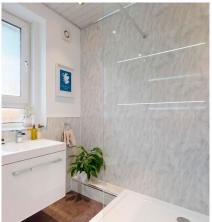

reakfast bar.

The bedrooms are bright and spacious, the master having extremely generous proportions and has retained some of the original features of the flat.

The living room of this original Glasgow Red sandstone tenement is stunning, with beautiful Bay windows providing a huge amount of light for the room. Again, it has generous proportions which leave ample space for a dining table and chairs.

The property benefits from Double Glazing and Gas Central Heating.





#### **ACCOMMODATION**

Hallway 13'3" x 6'7 4.03m x 2.0m Bedroom One 15'4" x 13'2" 4.68m x 4.01m Bedroom Two 13'8" x 8'6" 4.17m x 2.59m 15'7" x 10'7" Lounge 5.97m x 3.22m Kitchen 10'7" x 10'7" 3.23 x 3.22 Bathroom 7'1" x 6'4" 2.15m x 1.92m

### **VIEWING**

Through solicitors on 0141 333 6750

**ENTRY** 

By negotiation













GROSS INTERNAL AREA FLOOR 1 : 792 sq ft - 74 sq m TOTAL : 792 sq ft - 74 sq m

SIZES AND DIMENSIONS APPROXIMATE, ACTUAL MAY VARY

Produced by Plush Plans Ltd 🛆

## TRAVEL DIRECTIONS

Through solicitors on 0141 333 6750

### **DISCLAIMER**

Whilst we endeavour to make these particulars as accurate as possible, they do not form part of any contract of offer, nor are they guaranteed. Measurements are approximate and in most cases are taken with a digital/ sonic-measuring device and are taken to the widest point. We have not tested the electricity, gas nor water services nor any appliances. Photographs are reproduced for general information and it must not be inferred that any item is included for sale with the property. If there is any part of this that you find misleading or simp