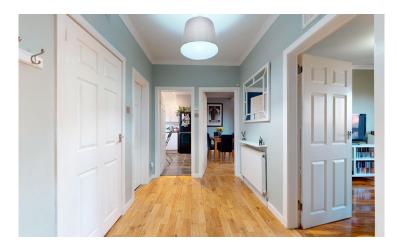

Accessed by a secure close door, the property has a light and airy hallway from which all other rooms are accessed. A large, shelved cupboard in the hallway provides ample additional storage space for the property.

The neutral and contemporary finish can be seen throughout the whole flat, and the wooden flooring used adds a real warmth throughout.

The pristine kitchen has excellent storage space whilst still having space for additional white goods, and even has a breakfast bar.

The bedrooms are bright and spacious, the master having extremely generous proportions and has retained some of the original features of the flat.

The living room of this original Glasgow Red sandstone tenement is stunning, with beautiful Bay windows providing a huge amount of light for the room. Again, it has generous proportions which leave ample space for a dining table and chairs.