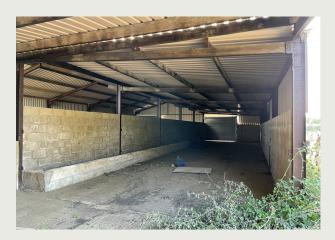

#### Features:

- Storage Barn with Large yard
- 2 Roller shutter doors
- Profile clad finish
- Wide access
- Ample parking

EPC - EPC exempt - Industrial sites, workshops and non-residential agricultural buildings with low energy

## Description

A storage barn measuring approximately 4,500 Sq ft, with a large Yard.

There are 2 roller shutters allowing access to the unit. The unit benefits from access to water, however, there is no power on site.