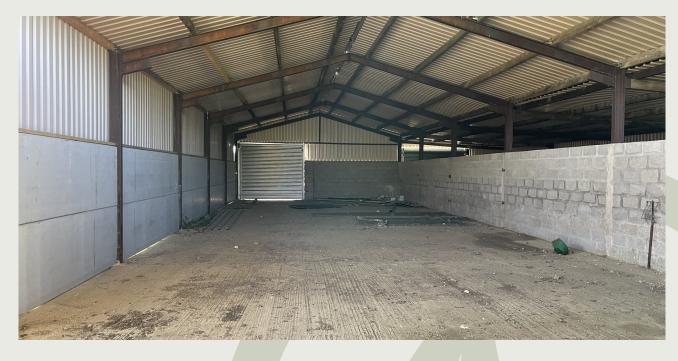

#### Features:

- Storage Barn with Large yard
- 2 Roller shutter doors
- Profile clad finish
- Wide access
- Ample parking

EPC - EPC exempt - Industrial sites, workshops and non-residential agricultural buildings with low energy

## Description

A storage barn measuring approximately 4,500 Sq ft, with a large Yard.

There are 2 roller shutters allowing access to the unit. The unit benefits from access to water, however, there is no power on site.