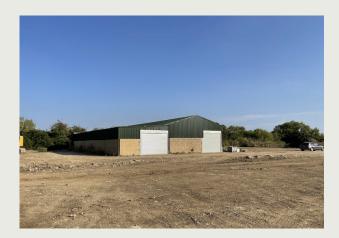

# To Let

Marsh Farm Barn, Ickford Road, Shabbington, HP18 9HF

Storage Barn Approx. 3 Miles From Thame With Large Yard Area

Size: 4,500 Sq Ft

Rent: £18,000 Per Annum

Tel: **01844 261121** 

Web: www.fieldscommercial.co.uk
Email: enquiries@fields-property.co.uk

#### Features:

- Storage Barn with Large yard
- 2 Roller shutter doors
- Profile clad finish
- Wide access
- Ample parking

EPC - EPC exempt - Industrial sites, workshops and non-residential agricultural buildings with low energy

## Description

A storage barn measuring approximately 4,500 Sq ft, with a large Yard.

There are 2 roller shutters allowing access to the unit. The unit benefits from access to water, however, there is no power on site.