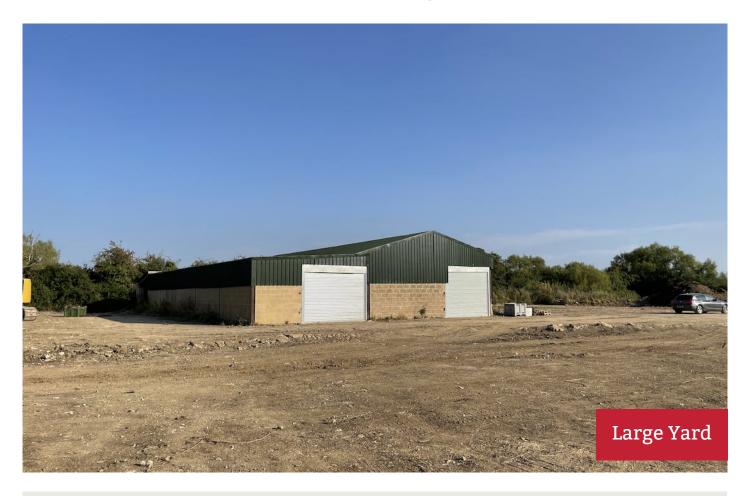

# To Let

Marsh Farm Barn, Ickford Road, Shabbington, HP18 9HF

Storage Barn Approx. 3 Miles From Thame With Large Yard Area

Size: 4,500 Sq Ft

Rent: £18,000 Per Annum

Tel: **01844 261121** 

Web: www.fieldscommercial.co.uk
Email: enquiries@fields-property.co.uk

#### Features:

- Storage Barn with Large yard
- 2 Roller shutter doors
- Profile clad finish
- Wide access
- Ample parking

EPC - EPC exempt - Industrial sites, workshops and non-residential agricultural buildings with low energy

## Description

A storage barn measuring approximately 4,500 Sq ft, with a large Yard.

There are 2 roller shutters allowing access to the unit. The unit benefits from access to water, however, there is no power on site.