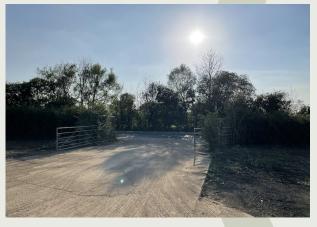

## Description

A storage barn measuring approximately 4,500 Sq ft, with a large Yard.

There are 2 roller shutters allowing access to the unit. The unit benefits from access to water, however, there is no power on site.

#### **Terms**

A new lease is available.

BARN RENTAL: £18,000 per annum / £1,500 per month

Yard space: £1 per sq ft approx. subject to quantum.