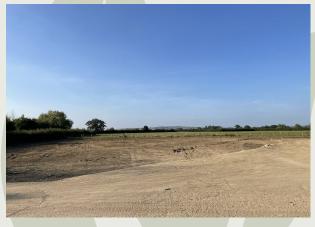

## Description

A storage barn measuring approximately 4,500 Sq ft, with a large Yard.

There are 2 roller shutters allowing access to the unit. The unit benefits from access to water, however, there is no power on site.

#### **Terms**

A new lease is available.

BARN RENTAL: £18,000 per annum / £1,500 per month

Yard space: £1 per sq ft approx. subject to quantum.