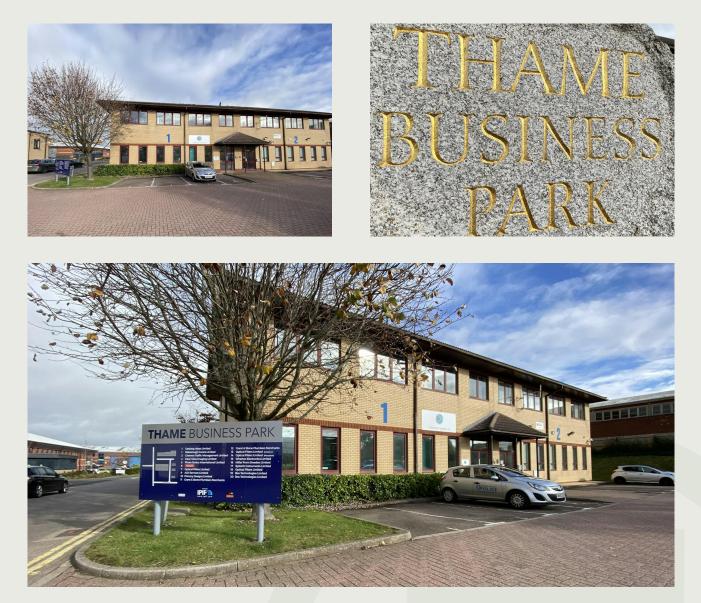

# To Let

1st Floor At Unit 1, Thame Park Business Centre, Thame Park Business Centre, Thame, OX9 3XA

1st Floor Office Suite With Excellent Natural Light.

Size: 1,847 Sq Ft Rent: £26,781.50 Per Annum

Fields Commercial | 5a Cornmarket | Thame | Oxfordshire | OX9 3DX

## Location

Thame Park Business Centre is ideally located on the eastern side of Thame with easy access to the M40 motorway at Junction 6.

Thame is located approx. 14 miles from Oxford, 12 miles from Aylesbury, and 14 miles from High Wycombe.