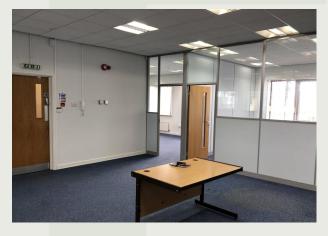

# Description

This 1st floor office suite is currently partitioned into 6 offices with a large Kitchen / Break-out area, with half-opaque/half-glass dividers allowing for excellent natural light throughout the suite.