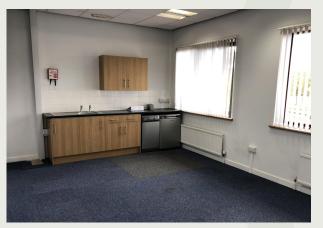

# Description

This 1st floor office suite is currently partitioned into 6 offices with a large Kitchen / Break-out area, with half-opaque/half-glass dividers allowing for excellent natural light throughout the suite.