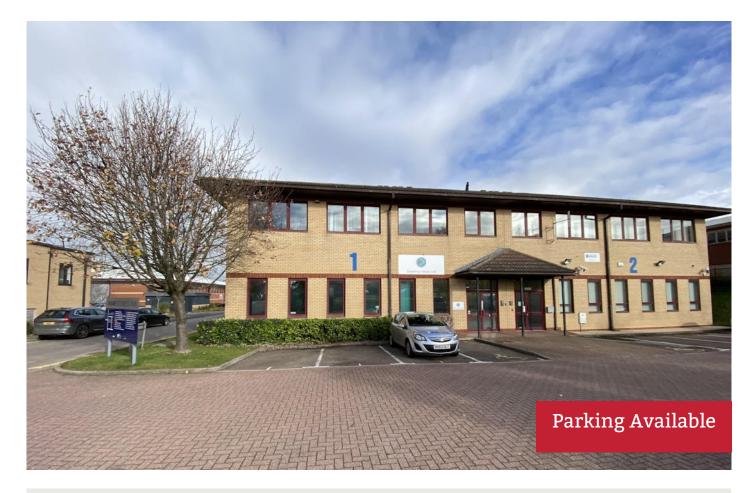

# To Let

1st Floor At Unit 1, Thame Park Business Centre, Thame Park Business Centre, Thame, OX9 3XA

1st Floor Office Suite With Excellent Natural Light.

Size: 1,847 Sq Ft Rent: £26,781.50 Per Annum

Fields Commercial | 5a Cornmarket | Thame | Oxfordshire | OX9 3DX

This office benefits from 8 parking spaces with the potential for overflow parking.

The building is secure with an intercom system, the suite also benefits from a keypad lock.

The suite benefits from good prominence on Wenman Road.

#### Features:

- 1st Floor Office Suite
- Approx. 1847 Sq ft.
- Partitioned Office Suite
- 8 Parking Spaces
- Gas Central Heating
- Convenient Location