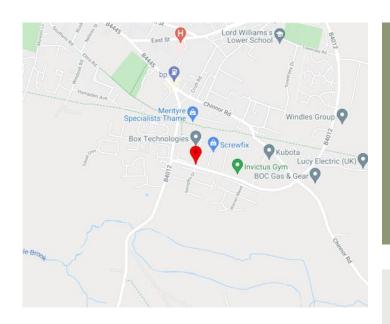

## Location

Thame Park Business Centre is ideally located on the eastern side of Thame with easy access to the M40 motorway at Junction 6.

Thame is located approx. 14 miles from Oxford, 12 miles from Aylesbury, and 14 miles from High Wycombe.