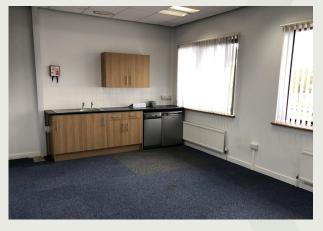

# Description

This 1st floor office suite is currently partitioned into 6 offices with a large Kitchen / Break-out area, with half-opaque/half-glass dividers allowing for excellent natural light throughout the suite.