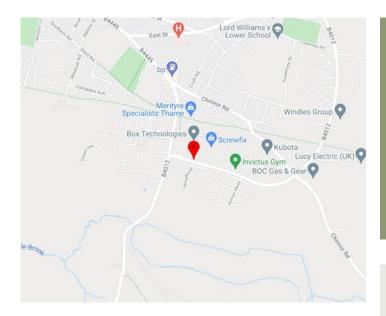

## Location

Thame Park Business Centre is ideally located on the eastern side of Thame with easy access to the M40 motorway at Junction 6.

Thame is located approx. 14 miles from Oxford, 12 miles from Aylesbury, and 14 miles from High Wycombe.