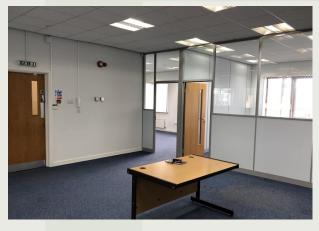

# Description

This 1st floor office suite is currently partitioned into 6 offices with a large Kitchen / Break-out area, with half-opaque/half-glass dividers allowing for excellent natural light throughout the suite.