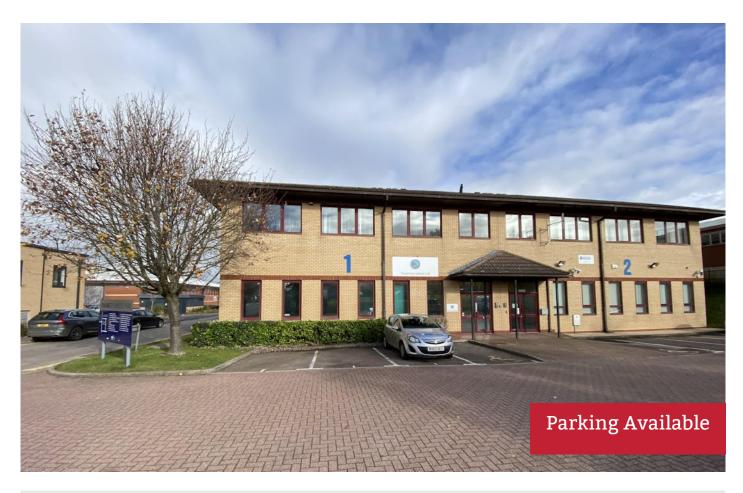

# To Let

1st Floor At Unit 1, Thame Park Business Centre, Thame Park Business Centre, Thame, OX9 3XA

1st Floor Office Suite With Excellent Natural Light.

Size: 1,847 Sq Ft

Rent: £26,781.50 Per Annum

Tel: **01844 261121** 

This office benefits from 8 parking spaces with the potential for overflow parking.

The building is secure with an intercom system, the suite also benefits from a keypad lock.

The suite benefits from good prominence on Wenman Road.