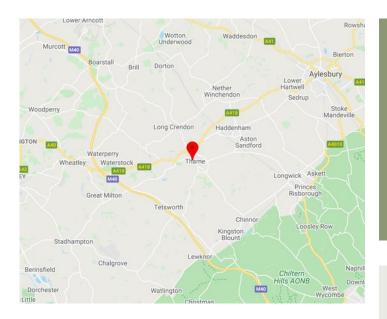

# Flexible Storage, Thame, OX9 3EW

Warehouse Storage, Thame Size: 10,000 Sq Ft Rent: POA

Fields Commercial | The Old Saracen's Head | 7 Buttermarket | Thame | Oxfordshire | OX9 3EW

Messrs Fields themselves and for the vendors or lessors of this property whose agents they are given notice that: [1] the particulars are in good faith and are set out as a general guide only and do not constitute any part of contract; [2] no person in the employment of Messrs Fields has any authority to make or give any responsibility or warranty whatever in relation to this property. Generated on 10/06/2021

### Location

Access to the M40 is easily available at junctions 6 or 7, with London approx. 46 miles and Oxford 12 miles. The railway station at Thame/Haddenham Parkway is only 2 miles away and provides regular services to London Marylebone and Birmingham.