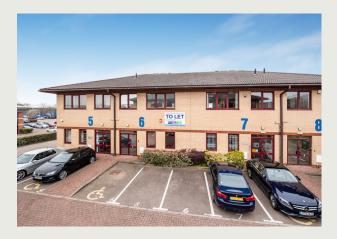

# To Let

Unit 6 Thame Park Business Centre, Wenman Road, Thame, OX9 3XA

A Refurbished Mid-Terrace Office, Available Floor By Floor, With Parking

Size: 1,773 Sq Ft

Rent: £25,708.50 Per Annum

Web: www.fieldscommercial.co.uk Email: enquiries@fields-property.co.uk

Car parking facilities are to both front and rear of the building.