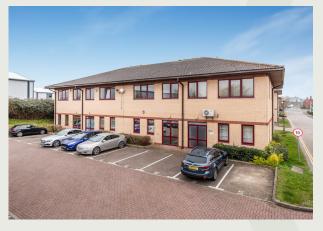

# To Let

Unit 6 Thame Park Business Centre, Wenman Road, Thame, OX9 3XA

A Refurbished Mid-Terrace Office, Available Floor By Floor, With Parking

Size: 1,773 Sq Ft

Rent: £25,708.50 Per Annum

Web: www.fieldscommercial.co.uk Email: enquiries@fields-property.co.uk

## Location

The Park is ideally located on the eastern side of the town with easy access to the M40 motorway at junction 6.

Car parking facilities are to both front and rear of the building.