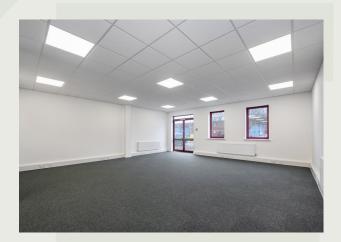

## Description

Both the ground and first floor are fitted as offices which are available floor by floor.

The refurbishment features suspended ceilings and recessed lights, gas-fired heating to radiators, floor ducting, double-glazing and carpets. There are Toilets on each floor and a carpeted Reception area, providing access to both levels.