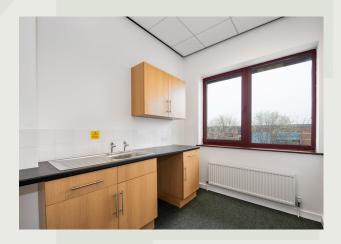

## Description

Both the ground and first floor are fitted as offices which are available floor by floor.

The refurbishment features suspended ceilings and recessed lights, gas-fired heating to radiators, floor ducting, double-glazing and carpets. There are Toilets on each floor and a carpeted Reception area, providing access to both levels.