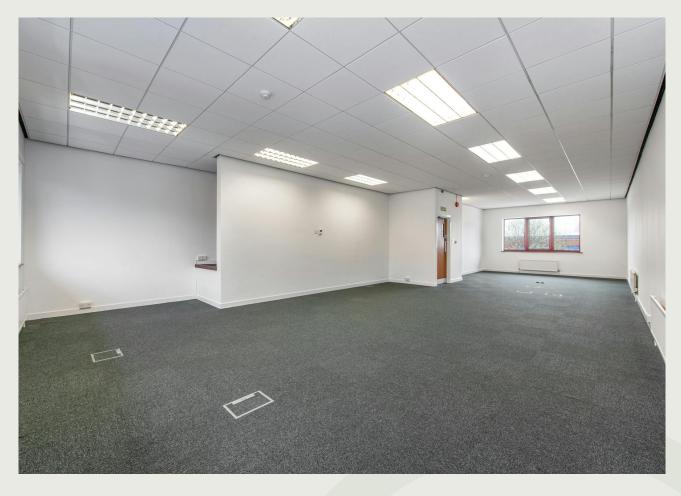

## Description

Both the ground and first floor are fitted as offices which are available floor by floor.

The refurbishment features suspended ceilings and recessed lights, gas-fired heating to radiators, floor ducting, double-glazing and carpets. There are Toilets on each floor and a carpeted Reception area, providing access to both levels.