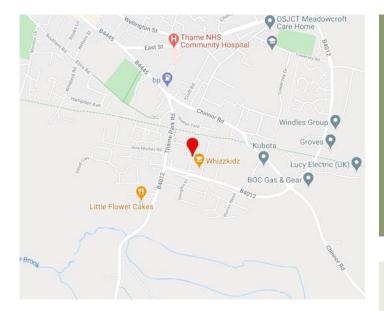

## Location

The Park is ideally located on the eastern side of the town with easy access to the M40 motorway at junction 6.