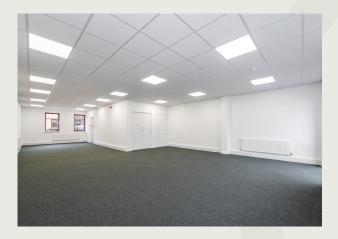

## Description

Both the ground and first floor are fitted as offices which are available floor by floor.

The refurbishment features suspended ceilings and recessed lights, gas-fired heating to radiators, floor ducting, double-glazing and carpets. There are Toilets on each floor and a carpeted Reception area, providing access to both levels.