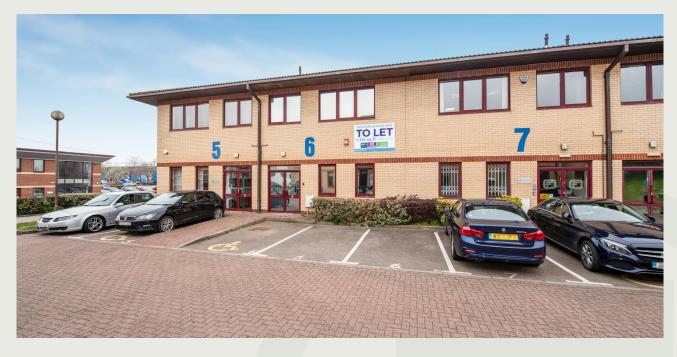

# To Let

Unit 6 Thame Park Business Centre, Wenman Road, Thame, OX9 3XA

A Refurbished Mid-Terrace Office, Available Floor By Floor, With Parking

Size: 1,773 Sq Ft

Rent: £25,708.50 Per Annum

Web: www.fieldscommercial.co.uk Email: enquiries@fields-property.co.uk

## Location

The Park is ideally located on the eastern side of the town with easy access to the M40 motorway at junction 6.

Car parking facilities are to both front and rear of the building.