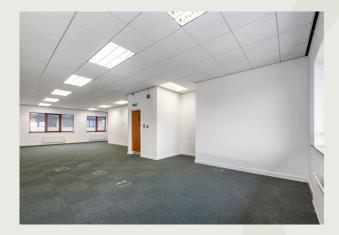

## Description

Both the ground and first floor are fitted as offices which are available floor by floor.

The refurbishment features suspended ceilings and recessed lights, gas-fired heating to radiators, floor ducting, double-glazing and carpets. There are Toilets on each floor and a carpeted Reception area, providing access to both levels.