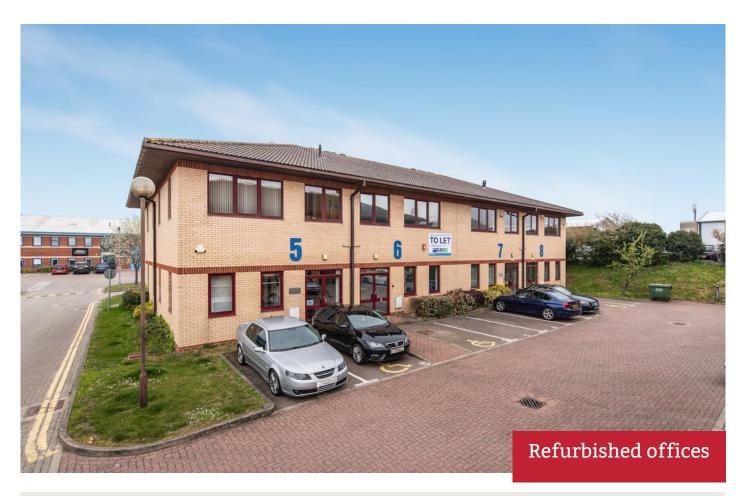

# To Let

Unit 6 Thame Park Business Centre, Wenman Road, Thame, OX9 3XA

A Refurbished Mid-Terrace Office, Available Floor By Floor, With Parking

Size: 1,773 Sq Ft

Rent: £25,708.50 Per Annum

Web: www.fieldscommercial.co.uk Email: enquiries@fields-property.co.uk

### Features:

- Approx. 1,773 sq. ft
- Offices on Ground and First Floors
- Parking Spaces Available
- Gas central heating
- Convenient location

## Description

Both the ground and first floor are fitted as offices which are available floor by floor.

The refurbishment features suspended ceilings and recessed lights, gas-fired heating to radiators, floor ducting, double-glazing and carpets. There are Toilets on each floor and a carpeted Reception area, providing access to both levels.