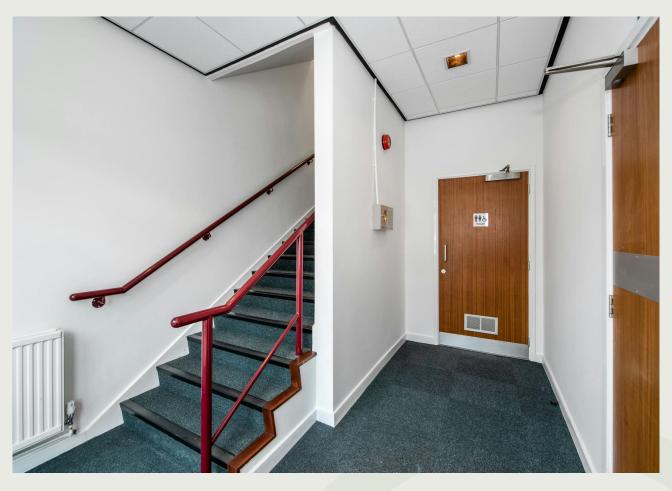

## Description

Both the ground and first floor are fitted as offices which are available floor by floor.

The refurbishment features suspended ceilings and recessed lights, gas-fired heating to radiators, floor ducting, double-glazing and carpets. There are Toilets on each floor and a carpeted Reception area, providing access to both levels.