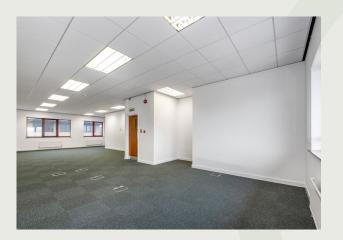

### Description

Both the ground and first floor are fitted as offices which are available floor by floor.

The refurbishment features suspended ceilings and recessed lights, gas-fired heating to radiators, floor ducting, double-glazing and carpets. There are Toilets on each floor and a carpeted Reception area, providing access to both levels.