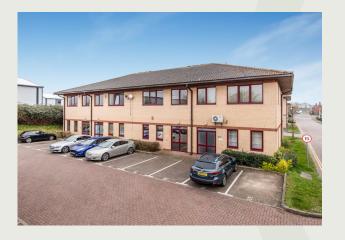

# To Let

Unit 6 Thame Park Business Centre, Wenman Road, Thame, OX9 3XA

A Refurbished Mid-Terrace Office, Available Floor By Floor, With Parking

Size: 1,773 Sq Ft Rent: £25,708.50 Per Annum

Fields Commercial | The Old Saracen's Head | 7 Buttermarket | Thame | Oxfordshire | OX9 3EW

## Location

The Park is ideally located on the eastern side of the town with easy access to the M40 motorway at junction 6.

Car parking facilities are to both front and rear of the building.