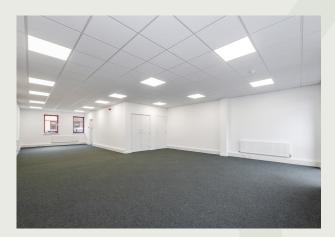

### Description

Both the ground and first floor are fitted as offices which are available floor by floor.

The refurbishment features suspended ceilings and recessed lights, gas-fired heating to radiators, floor ducting, double-glazing and carpets. There are Toilets on each floor and a carpeted Reception area, providing access to both levels.

#### Features:

- Approx. 1,773 sq. ft
- Offices on Ground and First Floors

FIELDS

commercial property land and new homes

- Parking Spaces Available
- Gas central heating
- Convenient location