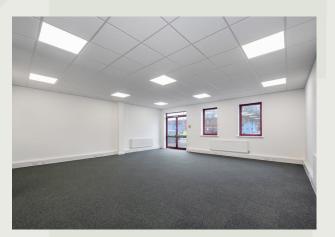

### Description

Both the ground and first floor are fitted as offices which are available floor by floor.

The refurbishment features suspended ceilings and recessed lights, gas-fired heating to radiators, floor ducting, double-glazing and carpets. There are Toilets on each floor and a carpeted Reception area, providing access to both levels.

#### Features:

- Approx. 1,773 sq. ft
- Offices on Ground and First Floors

FIELDS

commercial property land and new homes

- Parking Spaces Available
- Gas central heating
- Convenient location