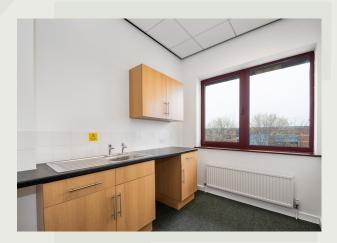

### Description

Both the ground and first floor are fitted as offices which are available floor by floor.

The refurbishment features suspended ceilings and recessed lights, gas-fired heating to radiators, floor ducting, double-glazing and carpets. There are Toilets on each floor and a carpeted Reception area, providing access to both levels.