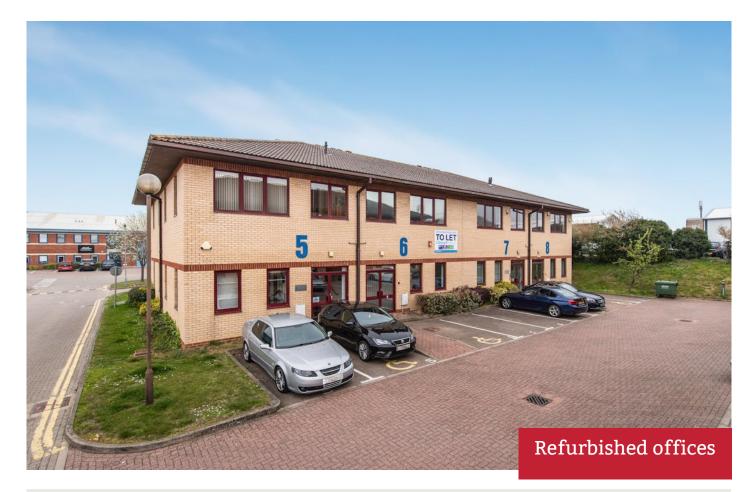

# To Let

Unit 6 Thame Park Business Centre, Wenman Road, Thame, OX9 3XA

A Refurbished Mid-Terrace Office, Available Floor By Floor, With Parking

Size: 1,773 Sq Ft Rent: £25,708.50 Per Annum

Fields Commercial | The Old Saracen's Head | 7 Buttermarket | Thame | Oxfordshire | OX9 3EW

### Description

Both the ground and first floor are fitted as offices which are available floor by floor.

The refurbishment features suspended ceilings and recessed lights, gas-fired heating to radiators, floor ducting, double-glazing and carpets. There are Toilets on each floor and a carpeted Reception area, providing access to both levels.

Car parking facilities are to both front and rear of the building.