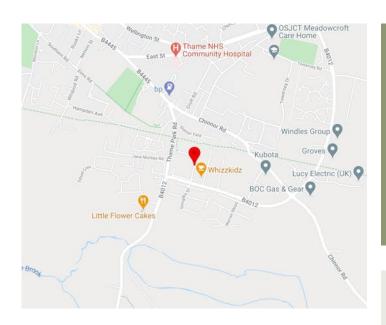

## Location

The Park is ideally located on the eastern side of the town with easy access to the M40 motorway at junction 6.