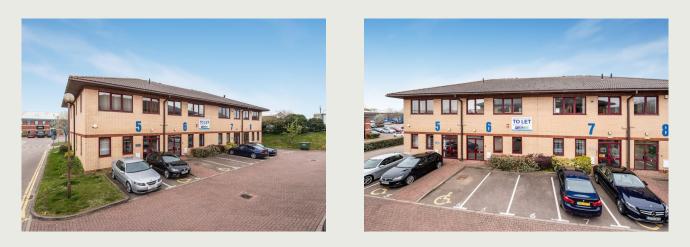

### Description

Both the ground and first floor are fitted as offices which are available floor by floor.

The refurbishment features suspended ceilings and recessed lights, gas-fired heating to radiators, floor ducting, double-glazing and carpets. There are Toilets on each floor and a carpeted Reception area, providing access to both levels.

Car parking facilities are to both front and rear of the building.