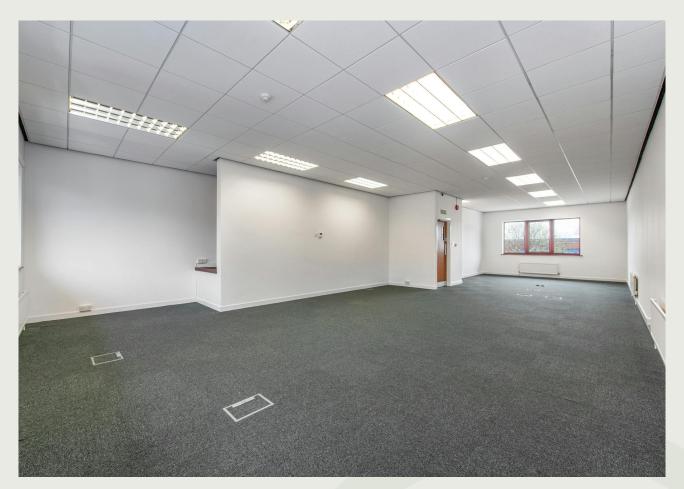

### Description

Both the ground and first floor are fitted as offices which are available floor by floor.

The refurbishment features suspended ceilings and recessed lights, gas-fired heating to radiators, floor ducting, double-glazing and carpets. There are Toilets on each floor and a carpeted Reception area, providing access to both levels.