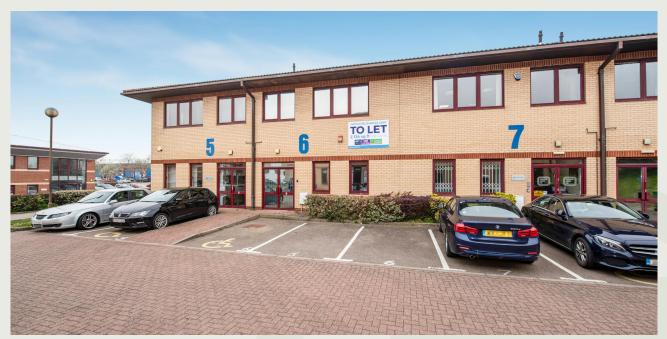

### Description

Both the ground and first floor are fitted as offices which are available floor by floor.

The refurbishment features suspended ceilings and recessed lights, gas-fired heating to radiators, floor ducting, double-glazing and carpets. There are Toilets on each floor and a carpeted Reception area, providing access to both levels.

Car parking facilities are to both front and rear of the building.