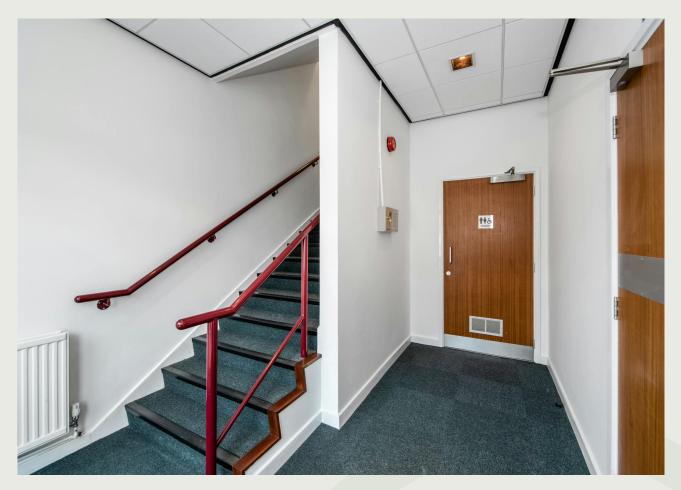

### Description

Both the ground and first floor are fitted as offices which are available floor by floor.

The refurbishment features suspended ceilings and recessed lights, gas-fired heating to radiators, floor ducting, double-glazing and carpets. There are Toilets on each floor and a carpeted Reception area, providing access to both levels.