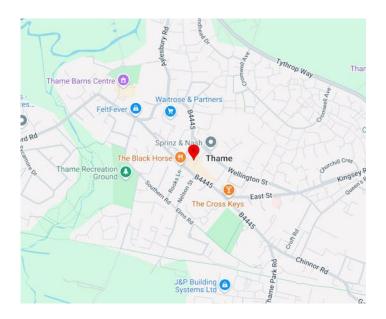

#### Location

Located in Thame, the flat is located on Upper High Street in the centre of the bustling town.

Thame is a popular market town set on the Buckinghamshire/South Oxfordshire border and is conveniently located between Oxford, Aylesbury and High Wycombe. Thame is well located within 6 miles of Junctions 6 and 7 of the M40, 14 miles east of Oxford, 10 miles south-west of Aylesbury and 15 miles north-west of High Wycombe. Haddenham and Thame Parkway Station is conveniently located just 3 miles away offering direct services to both London Marylebone and Birmingham.