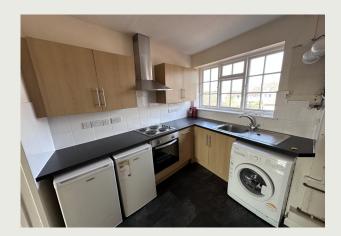

## Description

A well presented one bedroom flat benefitting from a light aspect and town centre views located in the centre of Thame on the Upper High Street.

The flat comprises one double bedroom, a spacious living/sitting room, kitchen and bathroom with bath and overhead shower. The property is

accessed via a private rear entrance.

**AVAILABLE NOW** 

The property is to be let unfurnished.

Available Now - £995 per month / £229 per week.

There is no private parking available, however Resident Parking Permits are available via the Oxfordshire County Council Website