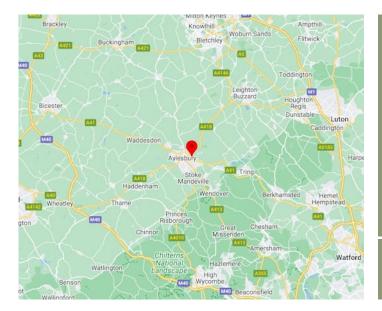

### Location

Aylesbury is the county town of Buckinghamshire, approx. 40 miles north west of central London on the A41 trunk road. The M40 is approximately 16 miles from Thame (Junction 8).

Stocklake Park is conveniently located a short distance off the Northern Ring Road, less than 1.5 miles from the A41 dual carriageway and half a mile from Aylesbury Town Centre.