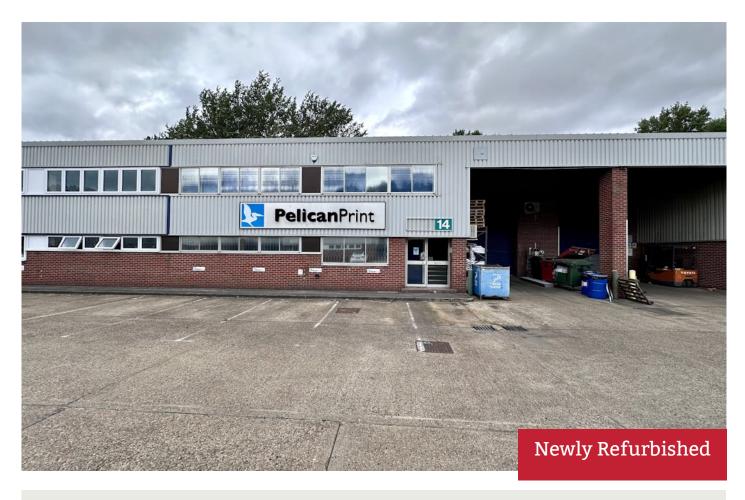

# To Let

Unit 14 Stocklake Industrial Park, Farmbrough Close, Aylesbury, HP20 1DQ

Industrial Unit Of 4,893 Sq Ft Comprising Warehouse, Ground And First Floor Offices, Loading Bay, 3-Phase And 24-Hour Security

## Description

Stocklake Industrial Estate is an established and well-maintained estate with 24-hour security to the east of Aylesbury town centre.

Unit 14 measures approx. 4,893 Sq ft GIA. Accommodation includes warehouse with loading door, covered loading bay and personnel door. Ground and first floor offices, kitchen and WC's. Allocated parking.