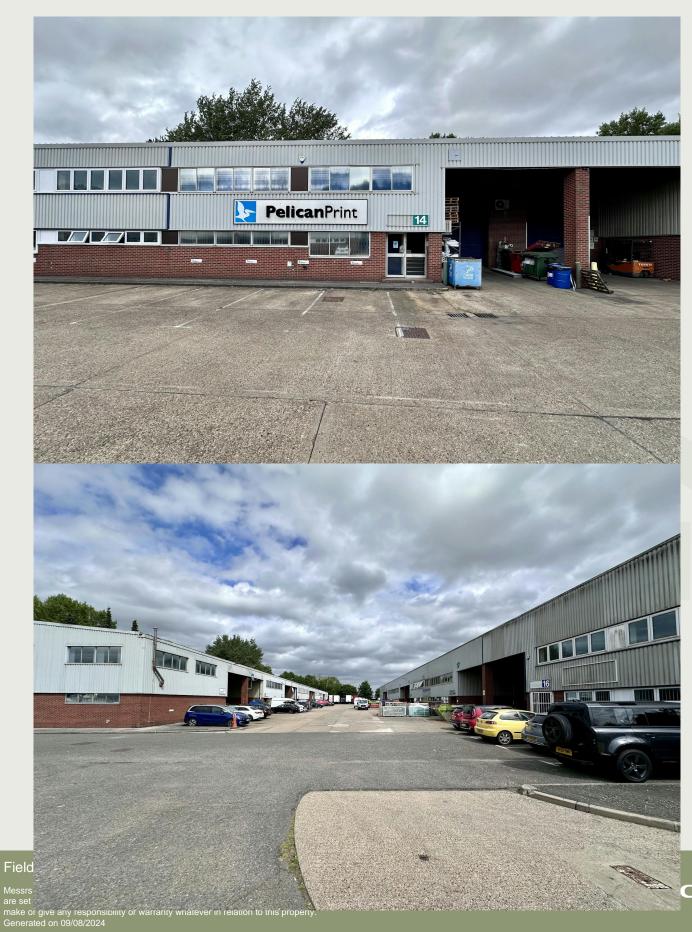

# To Let

Unit 14 Stocklake Industrial Park, Farmbrough Close, Aylesbury, HP20 1DQ

Industrial Unit Of 4,893 Sq Ft Comprising Warehouse, Ground And First Floor Offices, Loading Bay, 3-Phase And 24-Hour Security

## Description

Stocklake Industrial Estate is an established and well-maintained estate with 24-hour security to the east of Aylesbury town centre.

Unit 14 measures approx. 4,893 Sq ft GIA. Accommodation includes warehouse with loading door, covered loading bay and personnel door. Ground and first floor offices, kitchen and WC's. Allocated parking.